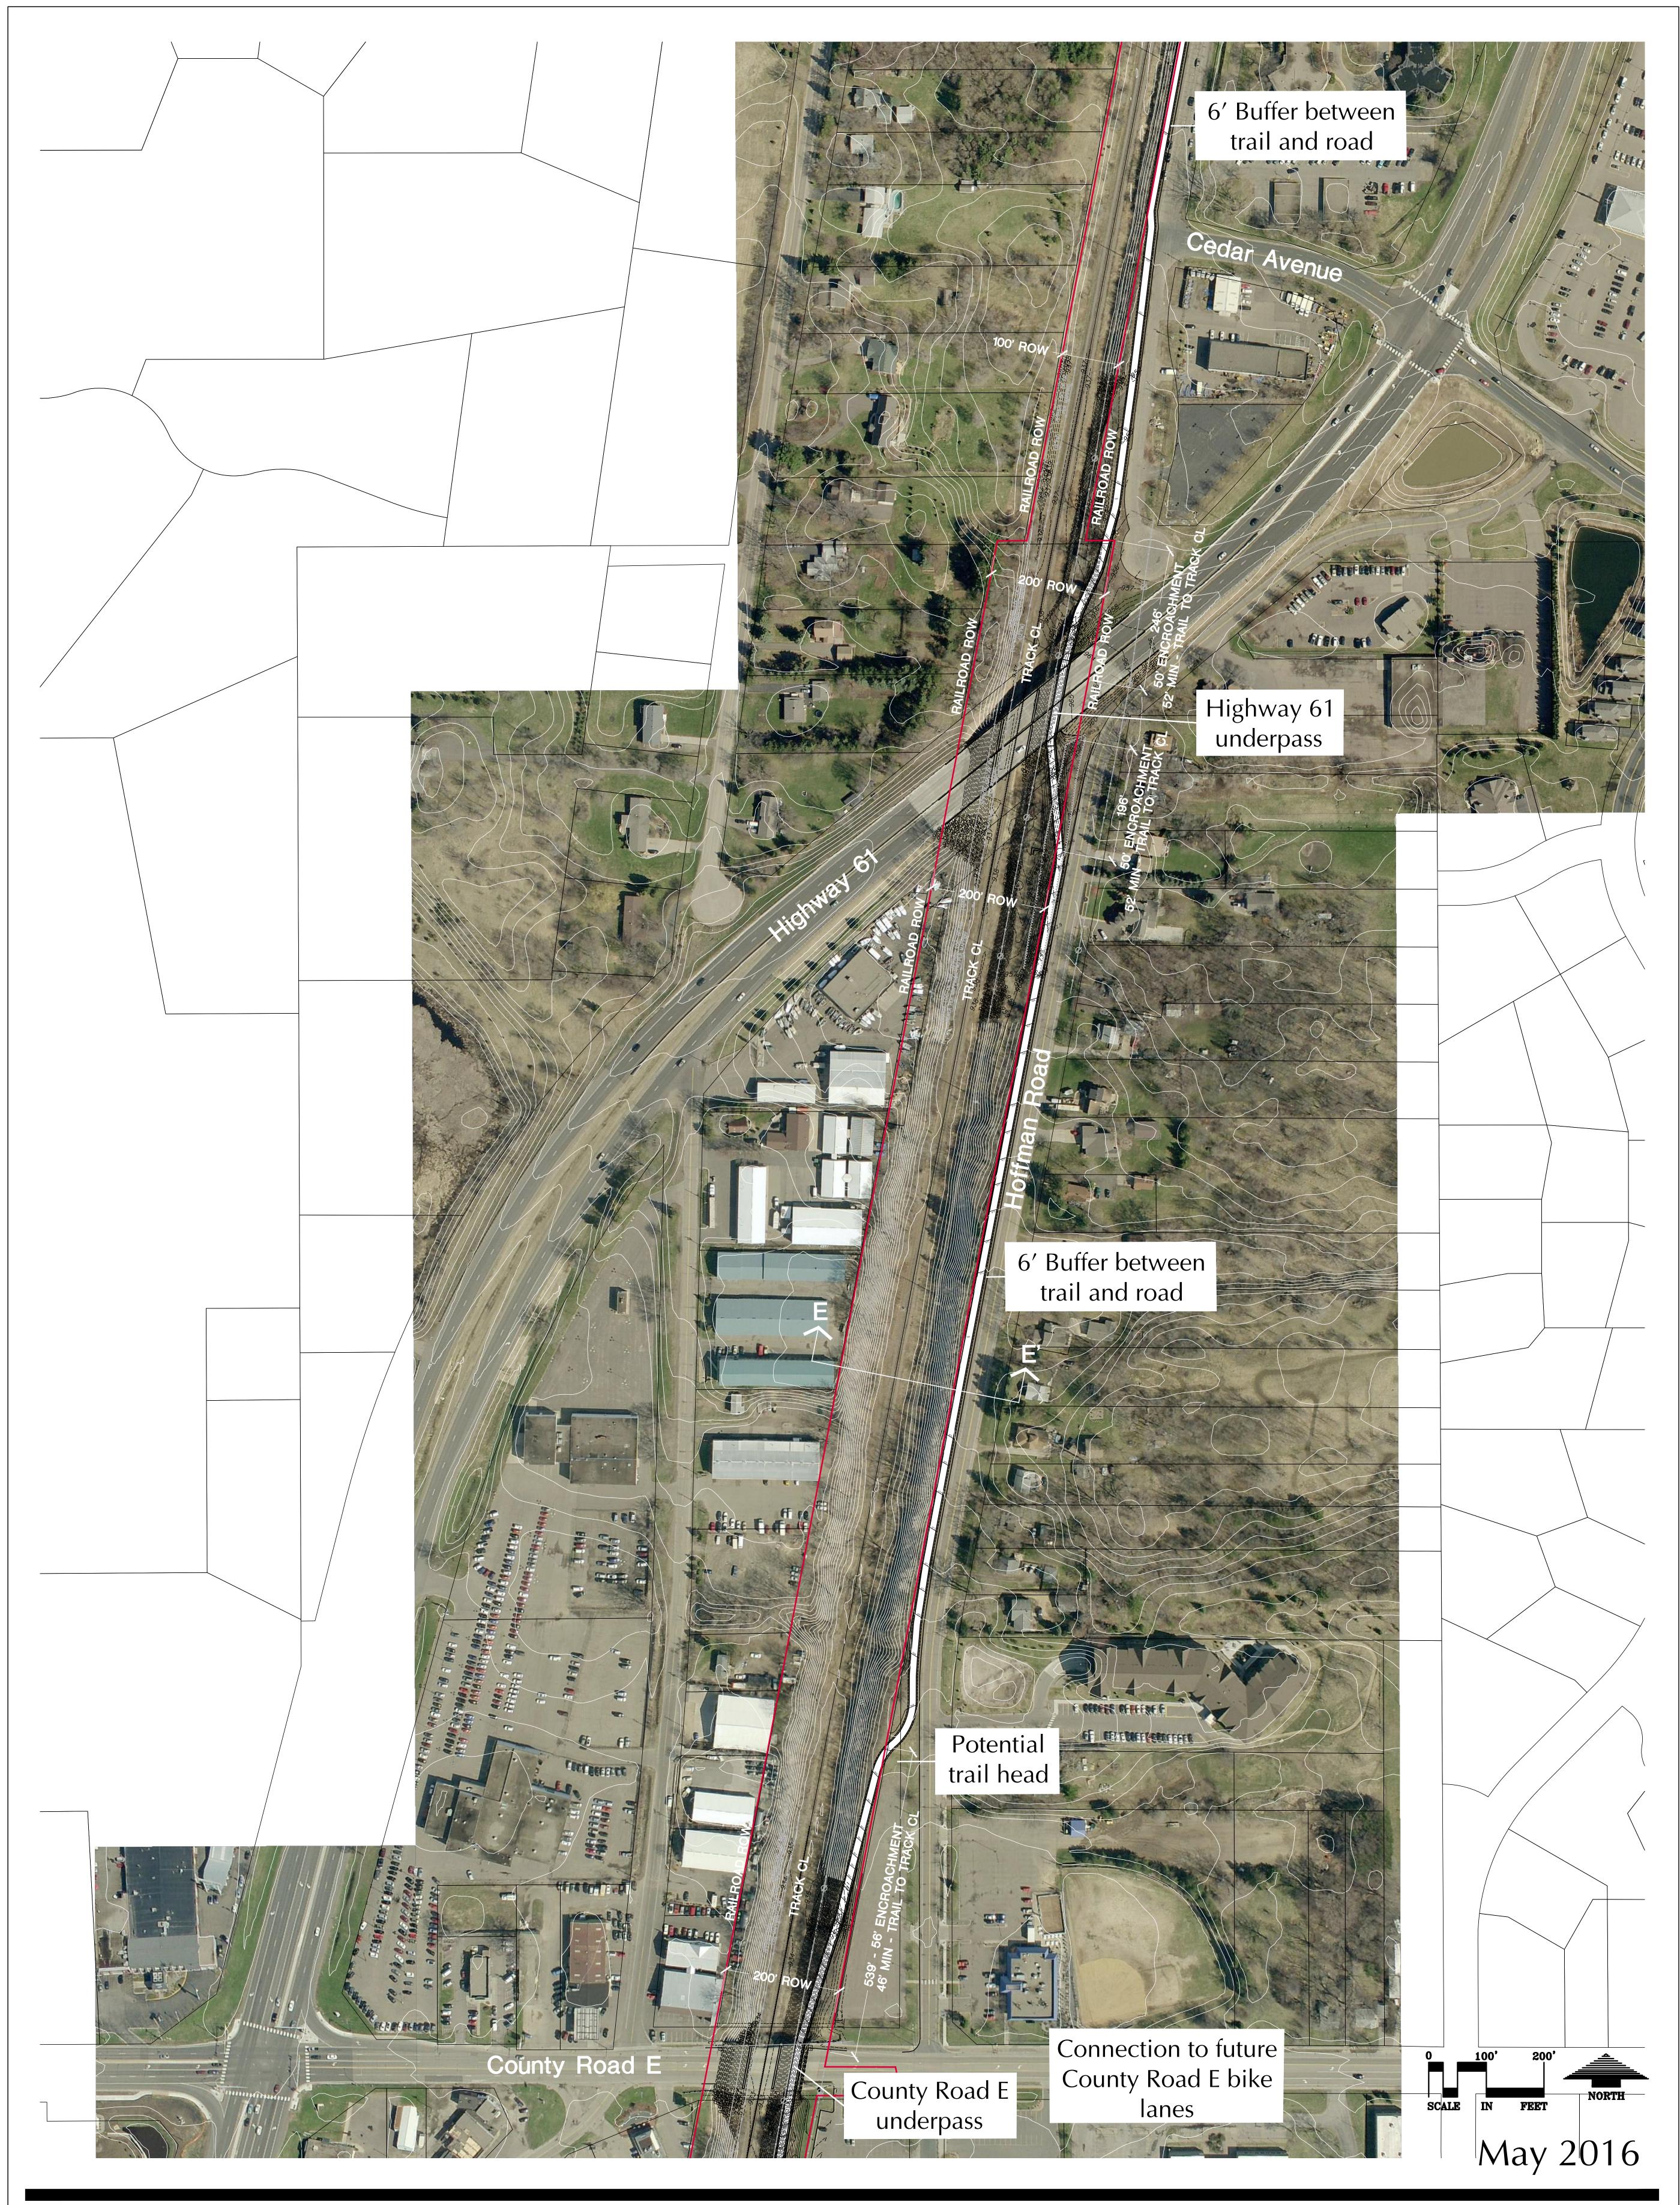

7200 Hemlock Lane, Suite 300 Maple Grove, MN 55369

LOUCKS PROJECT NO. 14078

CIVIL ENGINEERING LAND SURVEYING

ENVIRONMENTAL

763.424.5505 www.loucksinc.com VENTO TRAIL - NORTH EXTENSION

County Road E to Cedar Avenue

HOFFMAN / HWY 61 INTERSECTION

VENTO TRAIL TERMINUS / REST STOP

May 2016

www.loucksinc.com

LOUCKS PROJECT NO. 14078

0 10' 20'
SCALE IN FEET

HIGHWAY 61 UNDERPASS

COUNTY ROAD E UNDERPASS