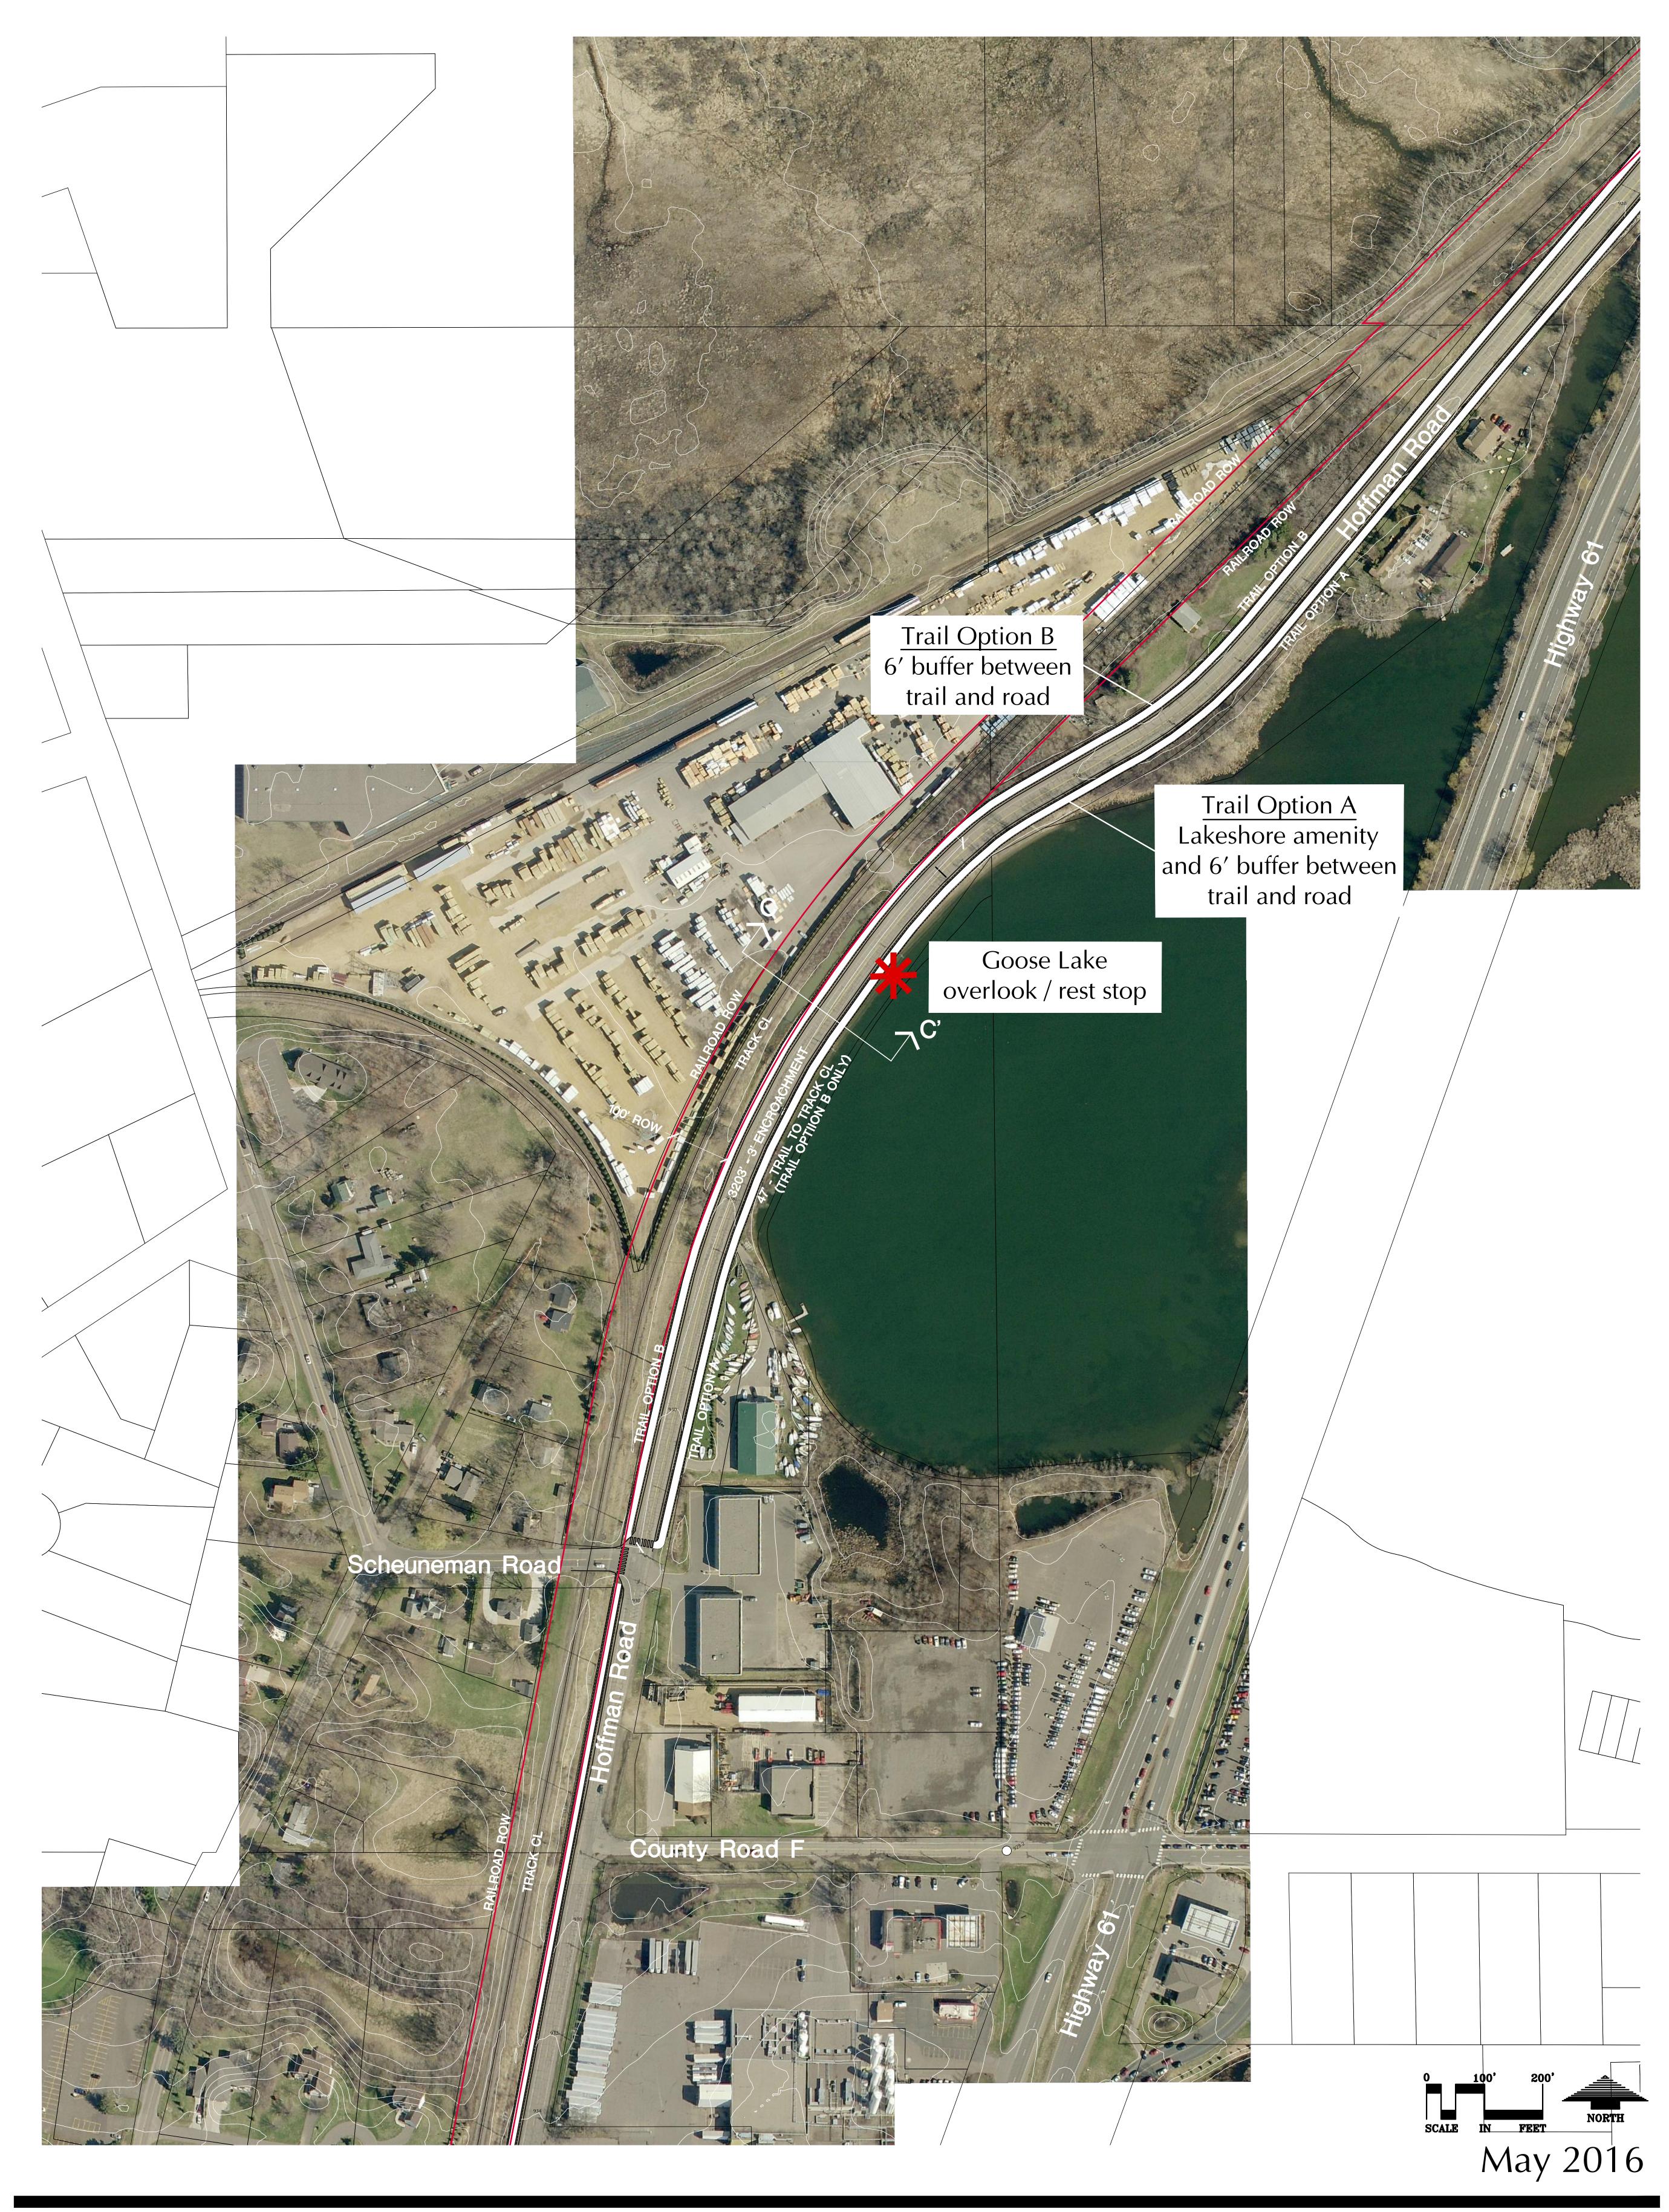

HOFFMAN / HWY 61 INTERSECTION

VENTO TRAIL TERMINUS / REST STOP

May 2016

www.loucksinc.com

LOUCKS PROJECT NO. 14078

0 10' 20'
SCALE IN FEET

HIGHWAY 61 UNDERPASS

COUNTY ROAD E UNDERPASS