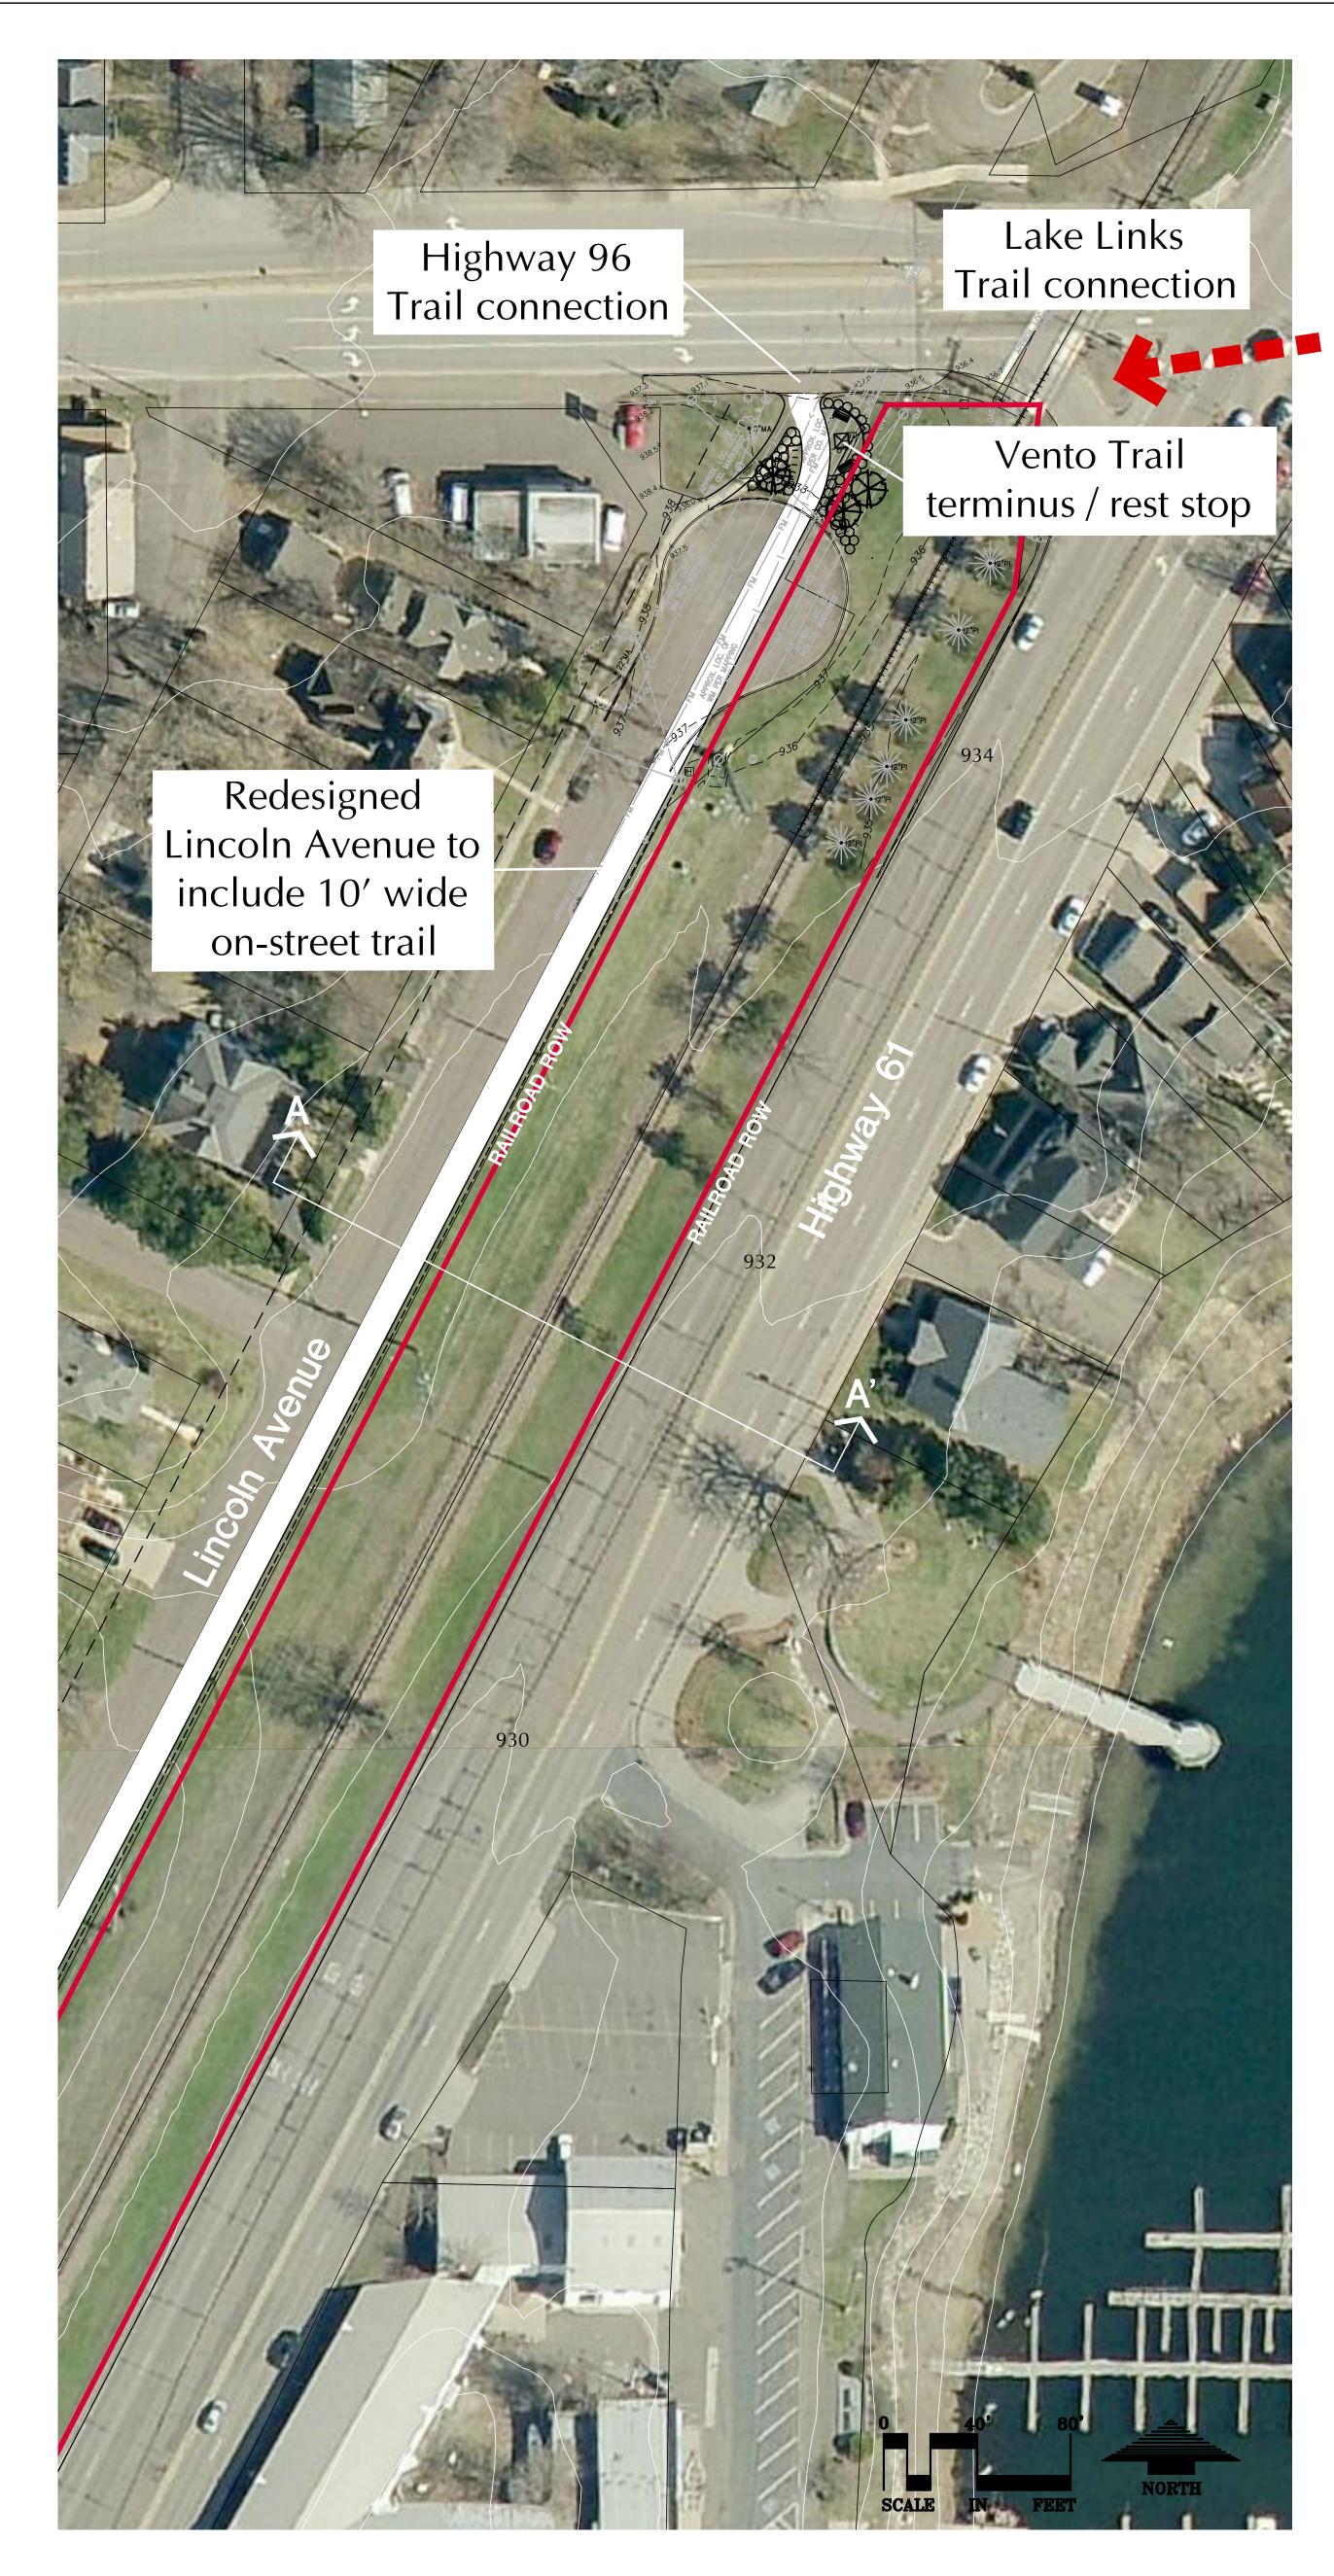

HOFFMAN / HWY 61 INTERSECTION

VENTO TRAIL TERMINUS / REST STOP

May 2016

www.loucksinc.com

LOUCKS PROJECT NO. 14078

0 10' 20'
SCALE IN FEET

HIGHWAY 61 UNDERPASS

COUNTY ROAD E UNDERPASS