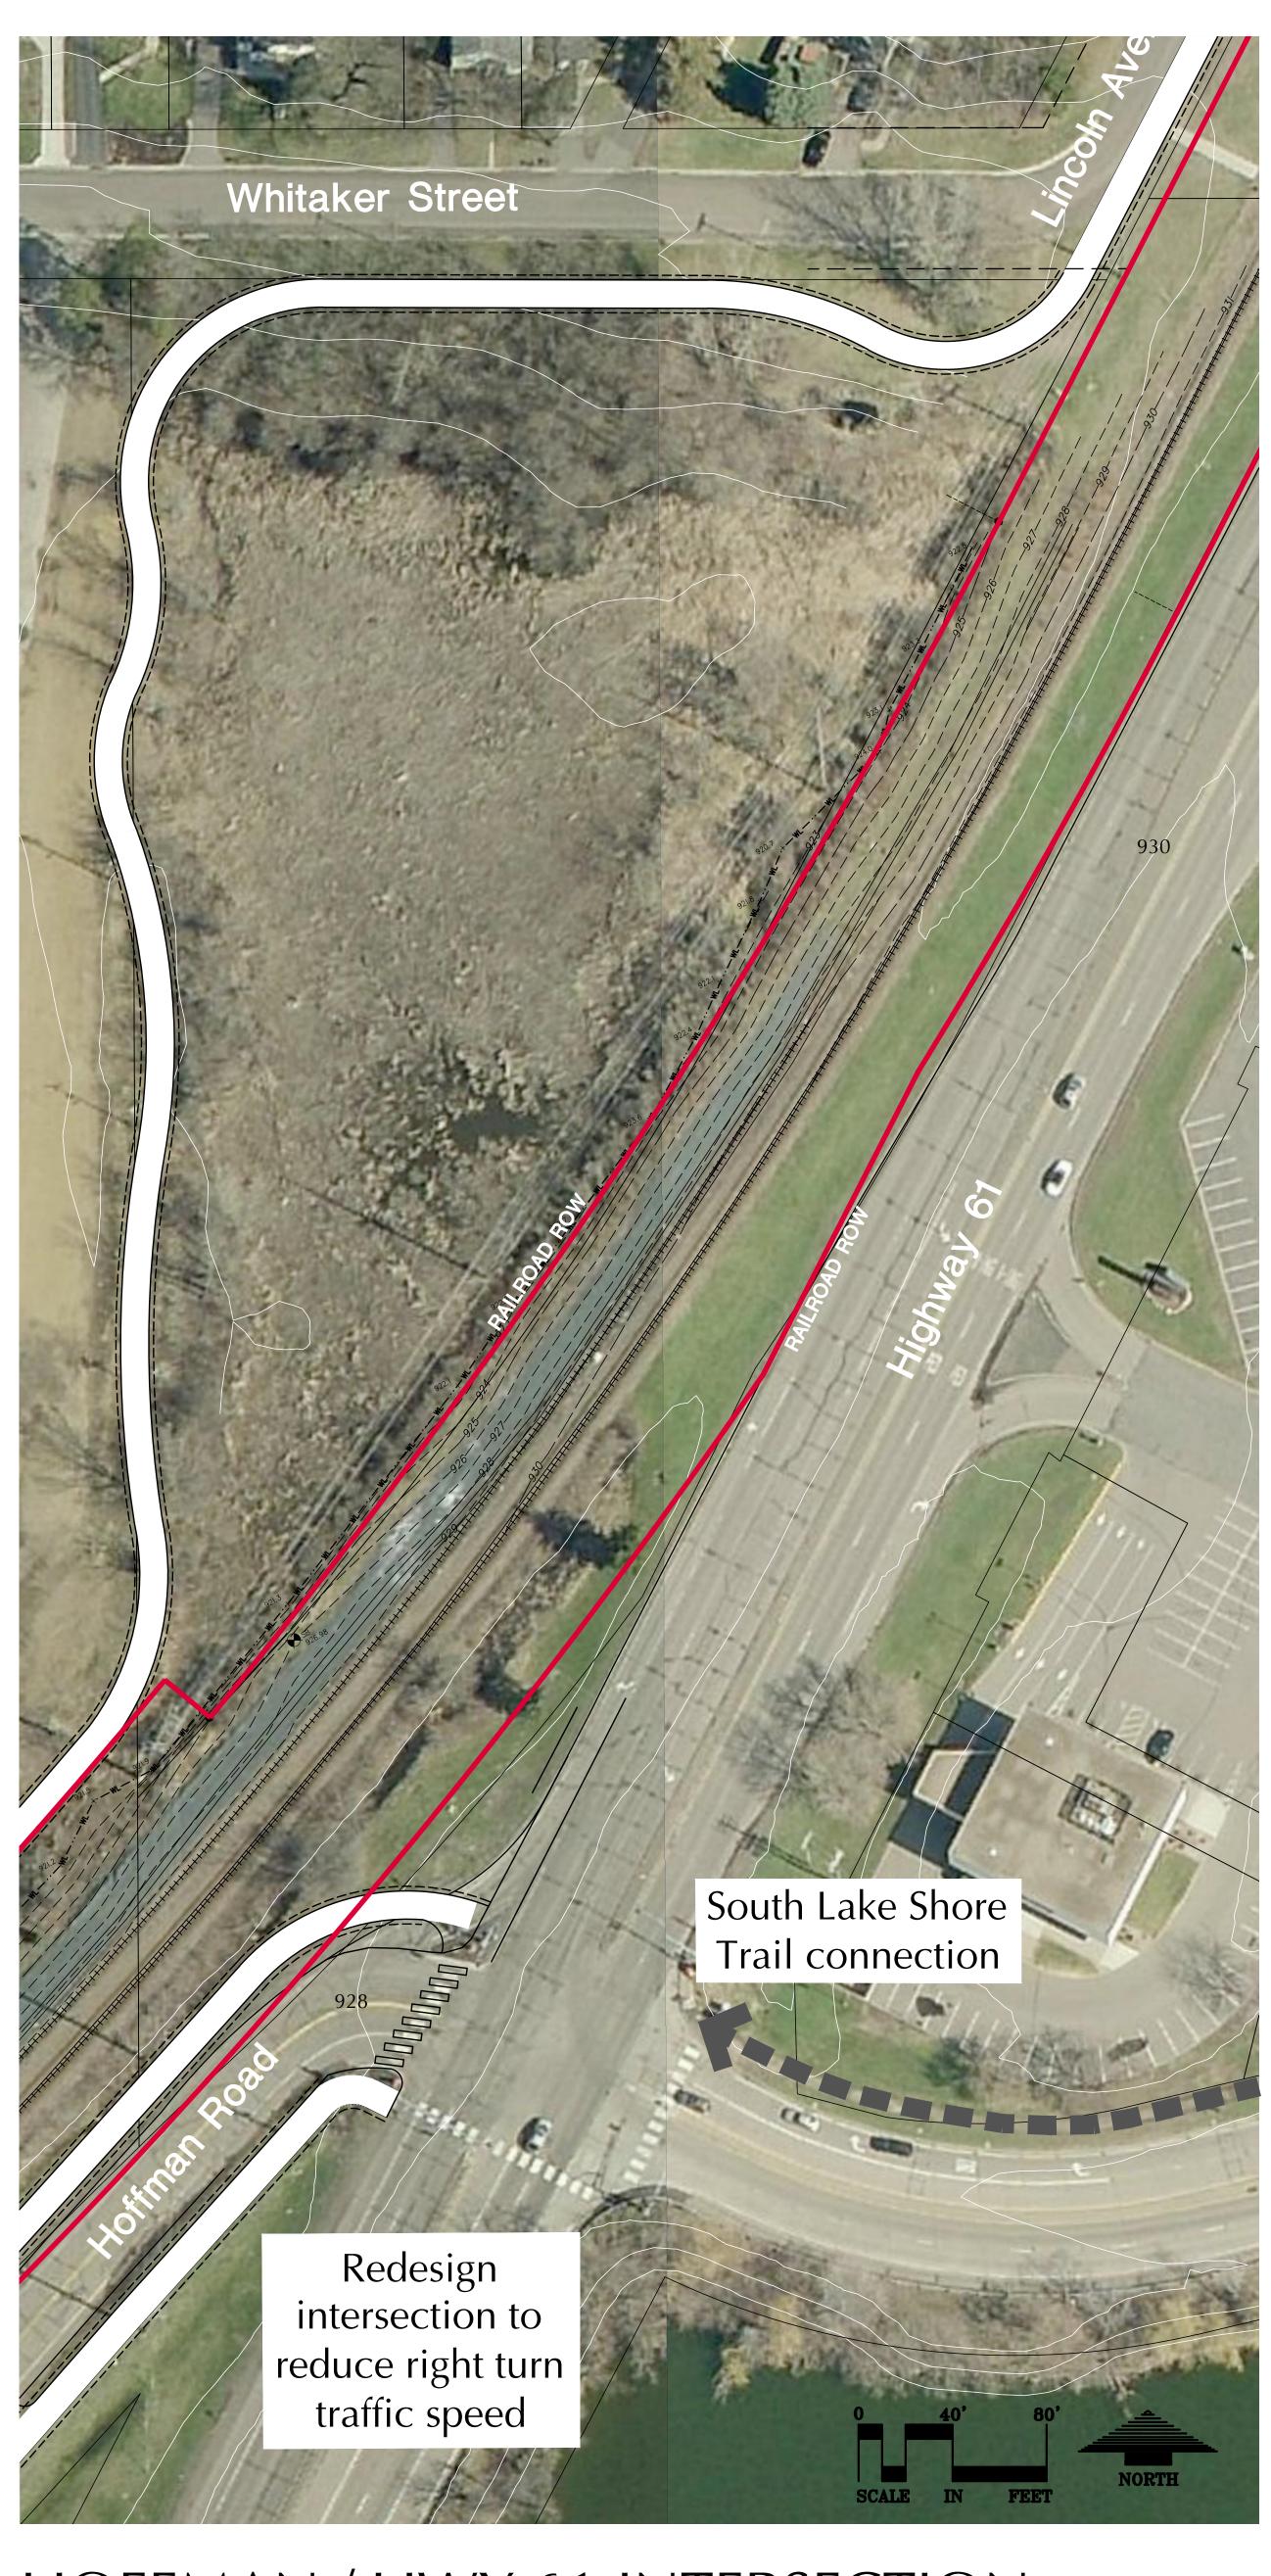

HOFFMAN / HWY 61 INTERSECTION

VENTO TRAIL TERMINUS / REST STOP

May 2016

www.loucksinc.com

LOUCKS PROJECT NO. 14078

0 10' 20'
SCALE IN FEET

HIGHWAY 61 UNDERPASS

COUNTY ROAD E UNDERPASS