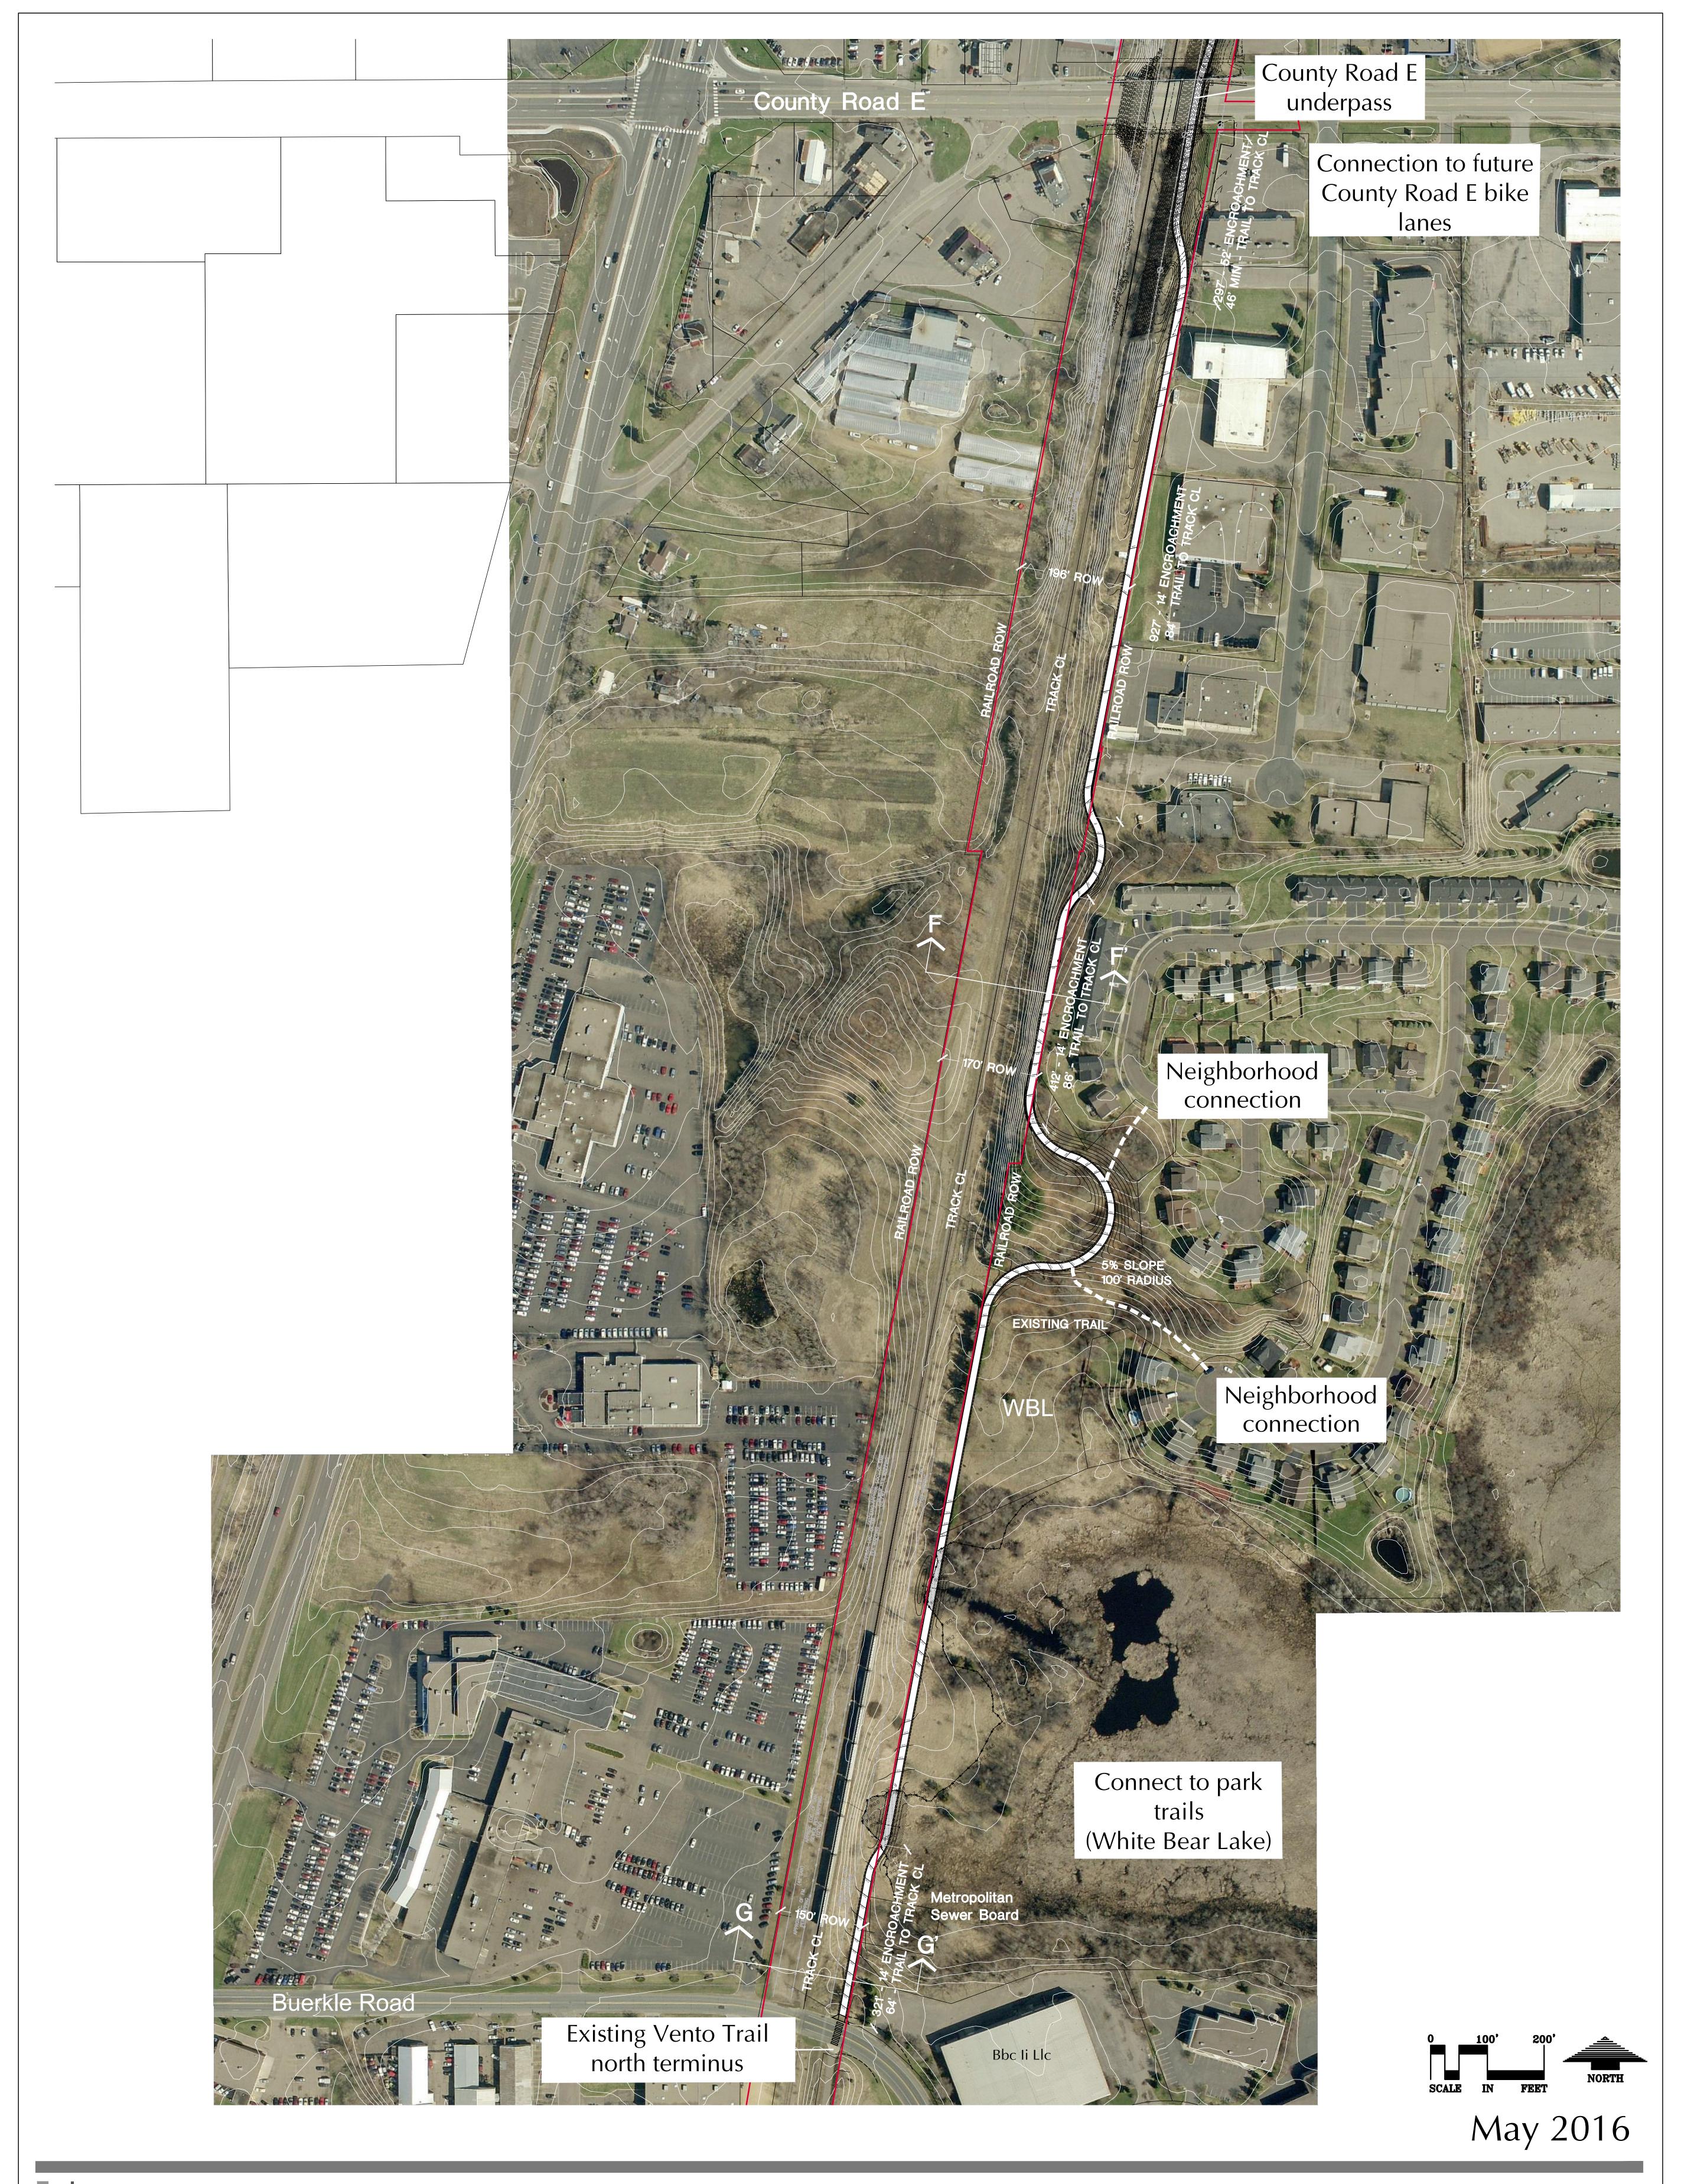

7200 Hemlock Lane, Suite 300 Maple Grove, MN 55369

LOUCKS PROJECT NO. 14078

CIVIL ENGINEERING LAND SURVEYING

ENVIRONMENTAL

763.424.5505 www.loucksinc.com VENTO TRAIL - NORTH EXTENSION

County Road E to Cedar Avenue