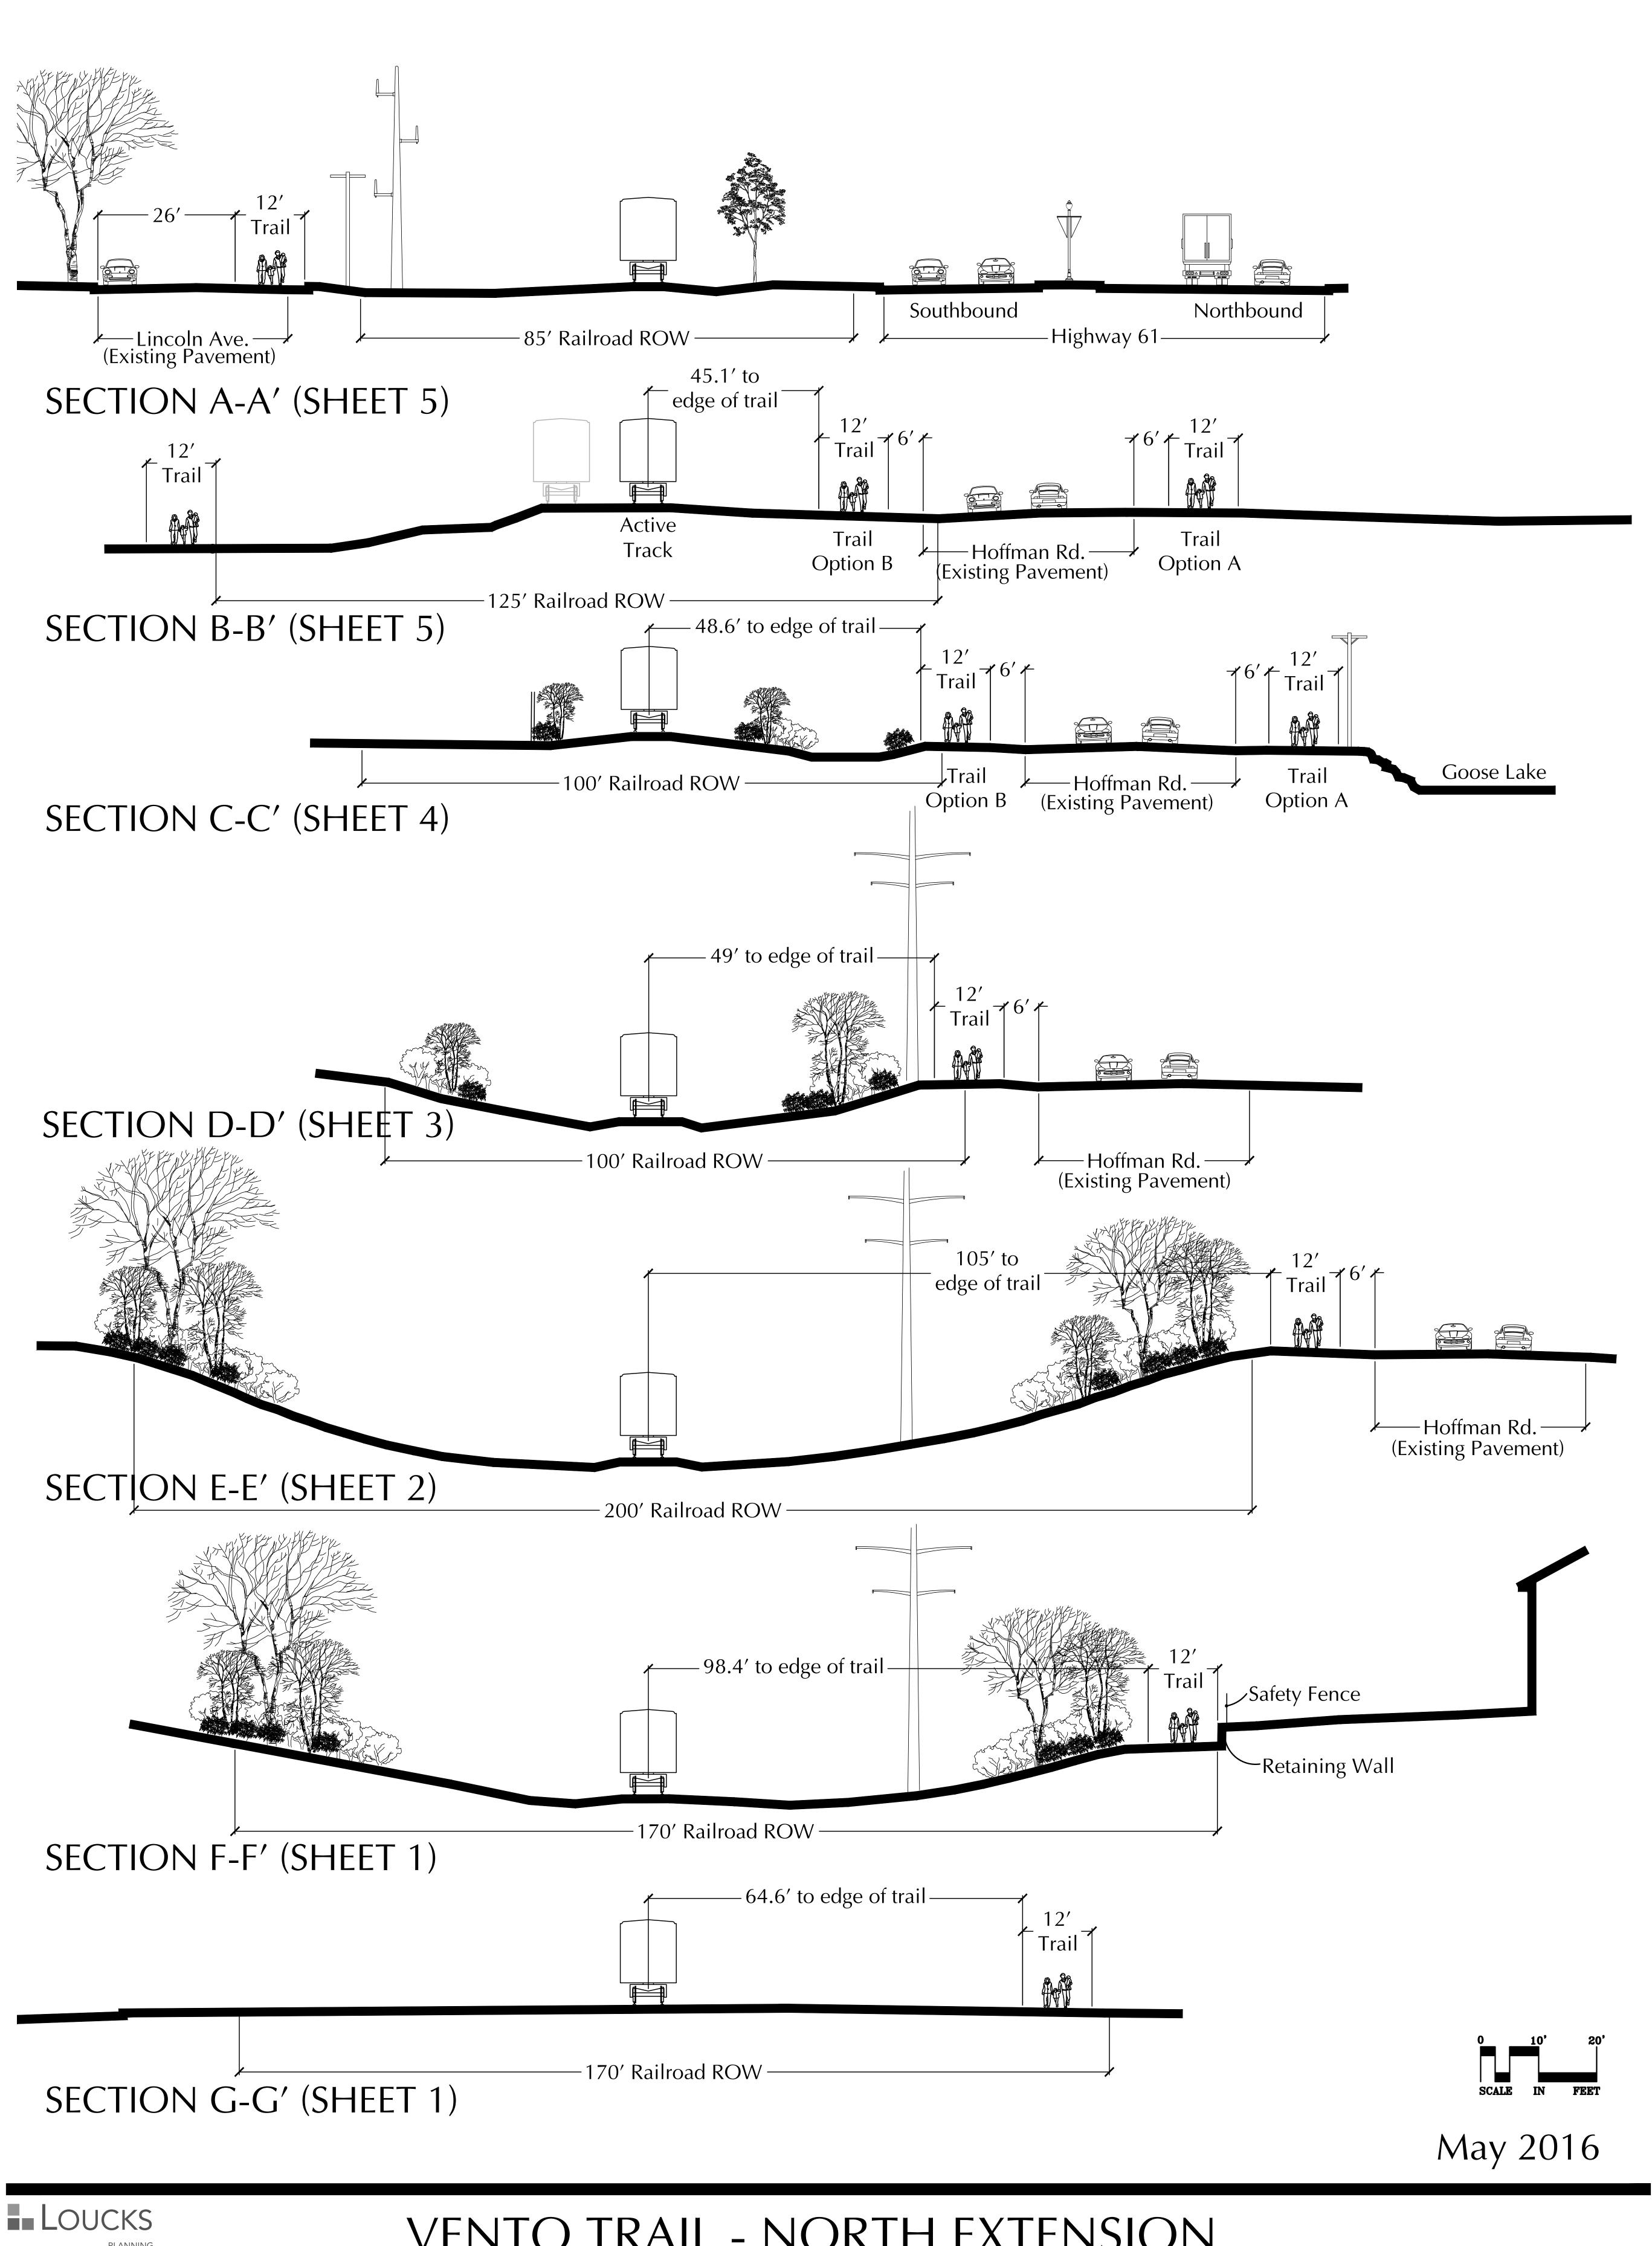

HOFFMAN / HWY 61 INTERSECTION

VENTO TRAIL TERMINUS / REST STOP

May 2016

www.loucksinc.com

LOUCKS PROJECT NO. 14078

0 10' 20'
SCALE IN FEET

HIGHWAY 61 UNDERPASS

COUNTY ROAD E UNDERPASS