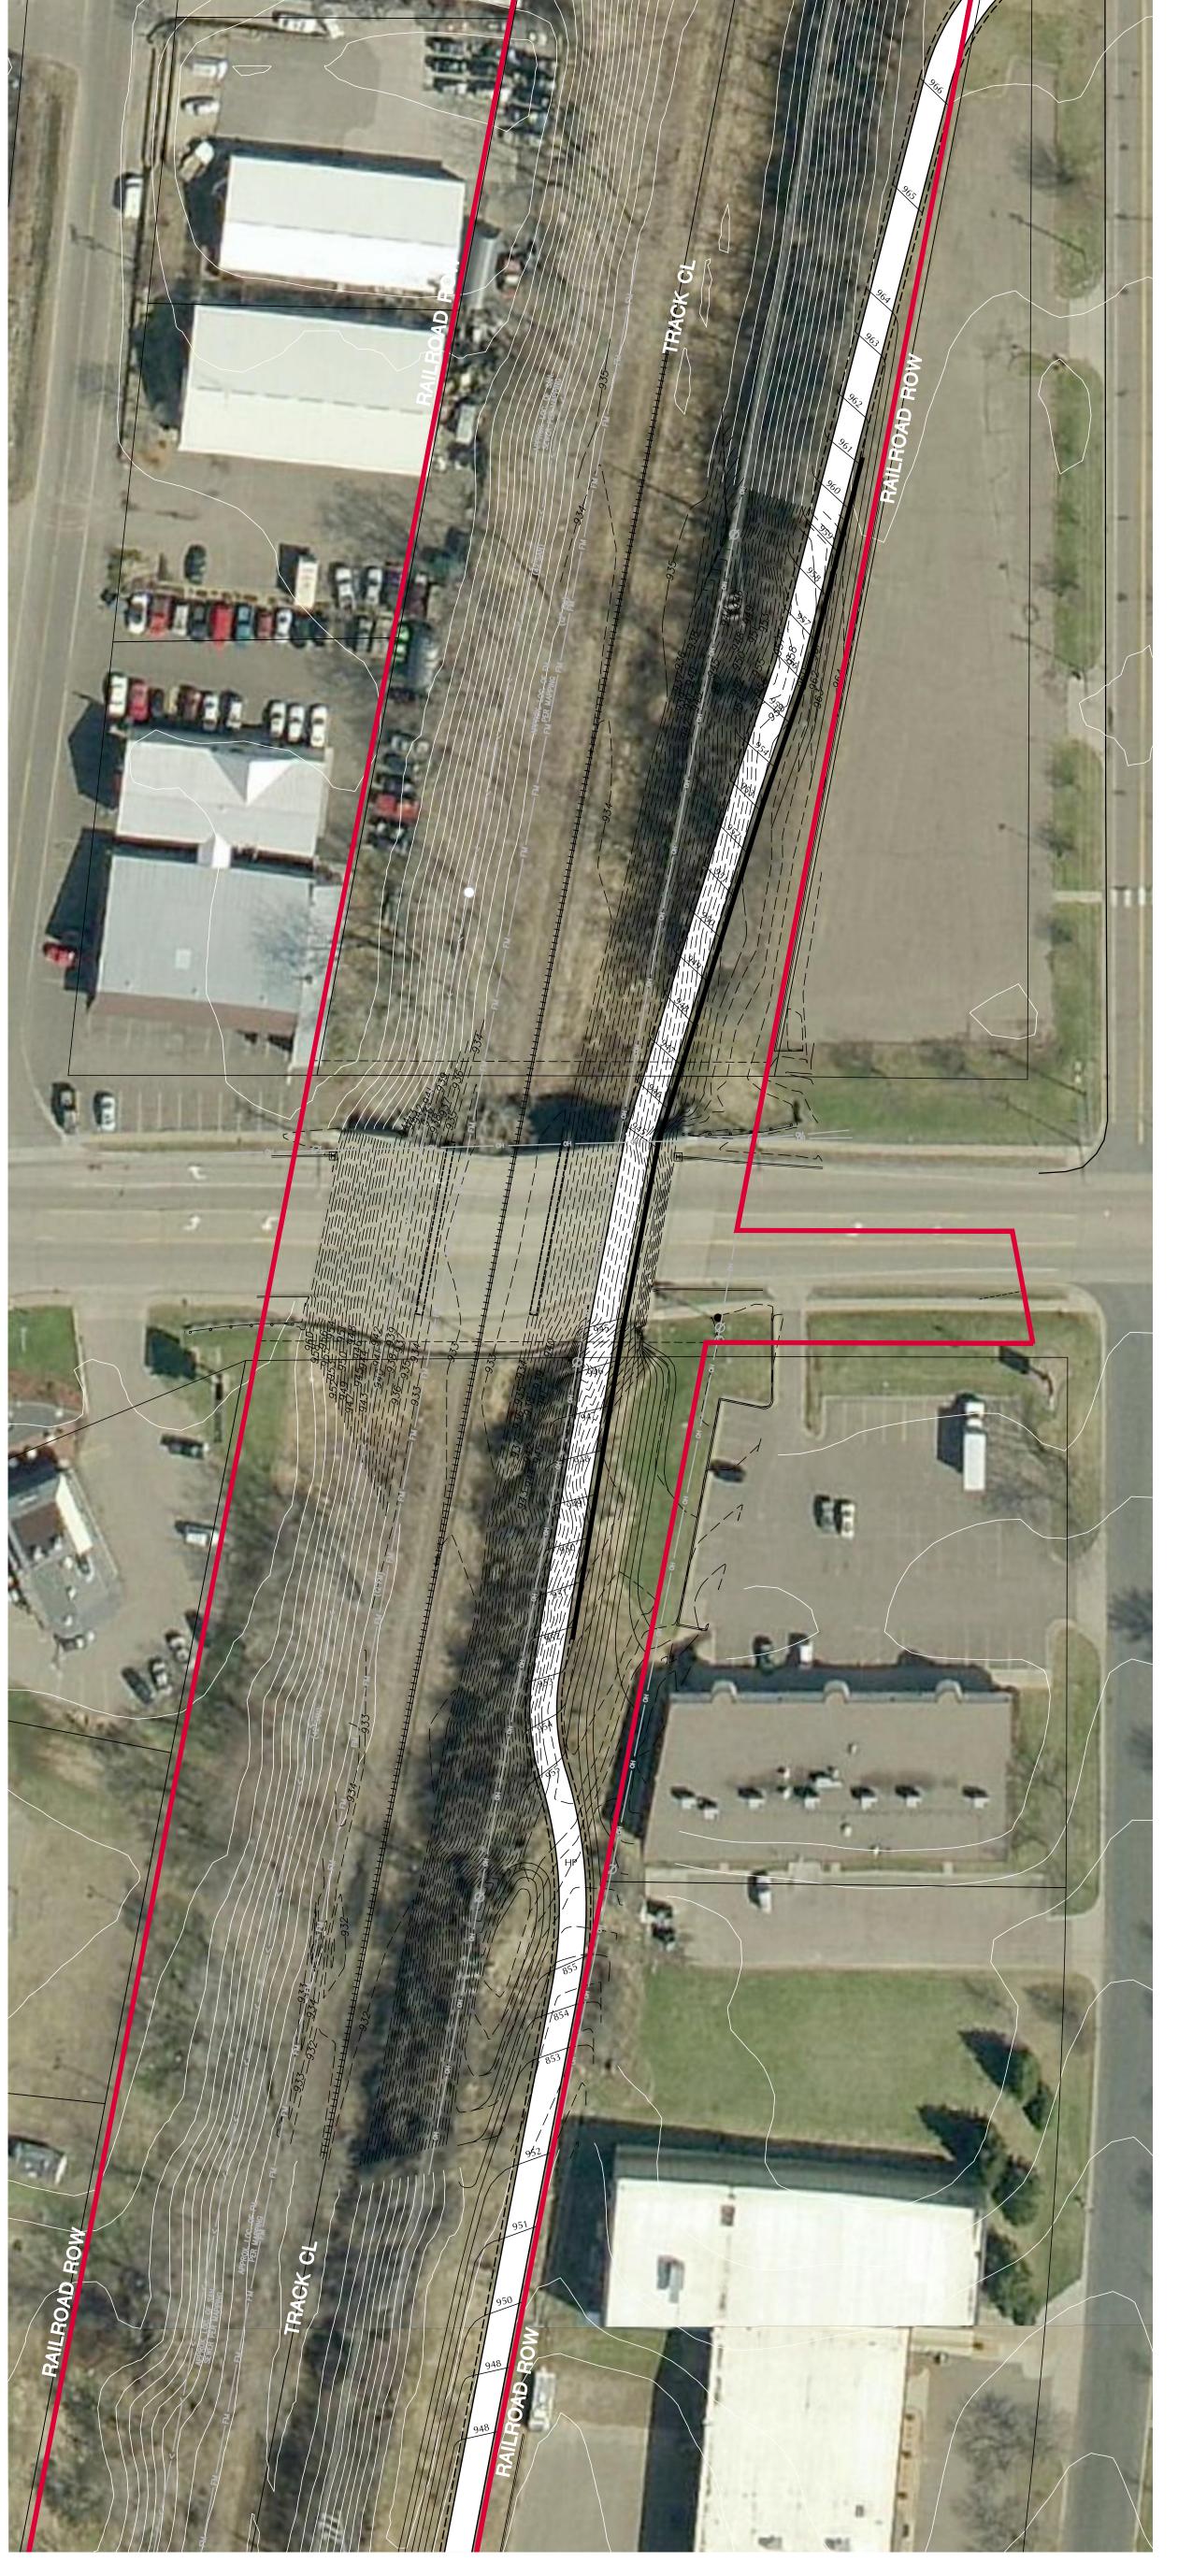

HOFFMAN / HWY 61 INTERSECTION

VENTO TRAIL TERMINUS / REST STOP

May 2016

www.loucksinc.com

LOUCKS PROJECT NO. 14078

0 10' 20'
SCALE IN FEET

HIGHWAY 61 UNDERPASS

COUNTY ROAD E UNDERPASS