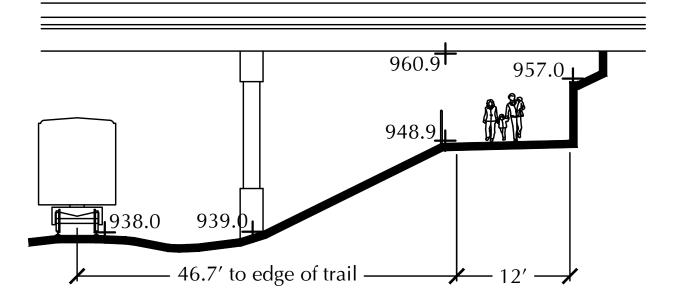

HOFFMAN / HWY 61 INTERSECTION

VENTO TRAIL TERMINUS / REST STOP

May 2016

www.loucksinc.com

LOUCKS PROJECT NO. 14078

0 10' 20'
SCALE IN FEET

HIGHWAY 61 UNDERPASS

COUNTY ROAD E UNDERPASS