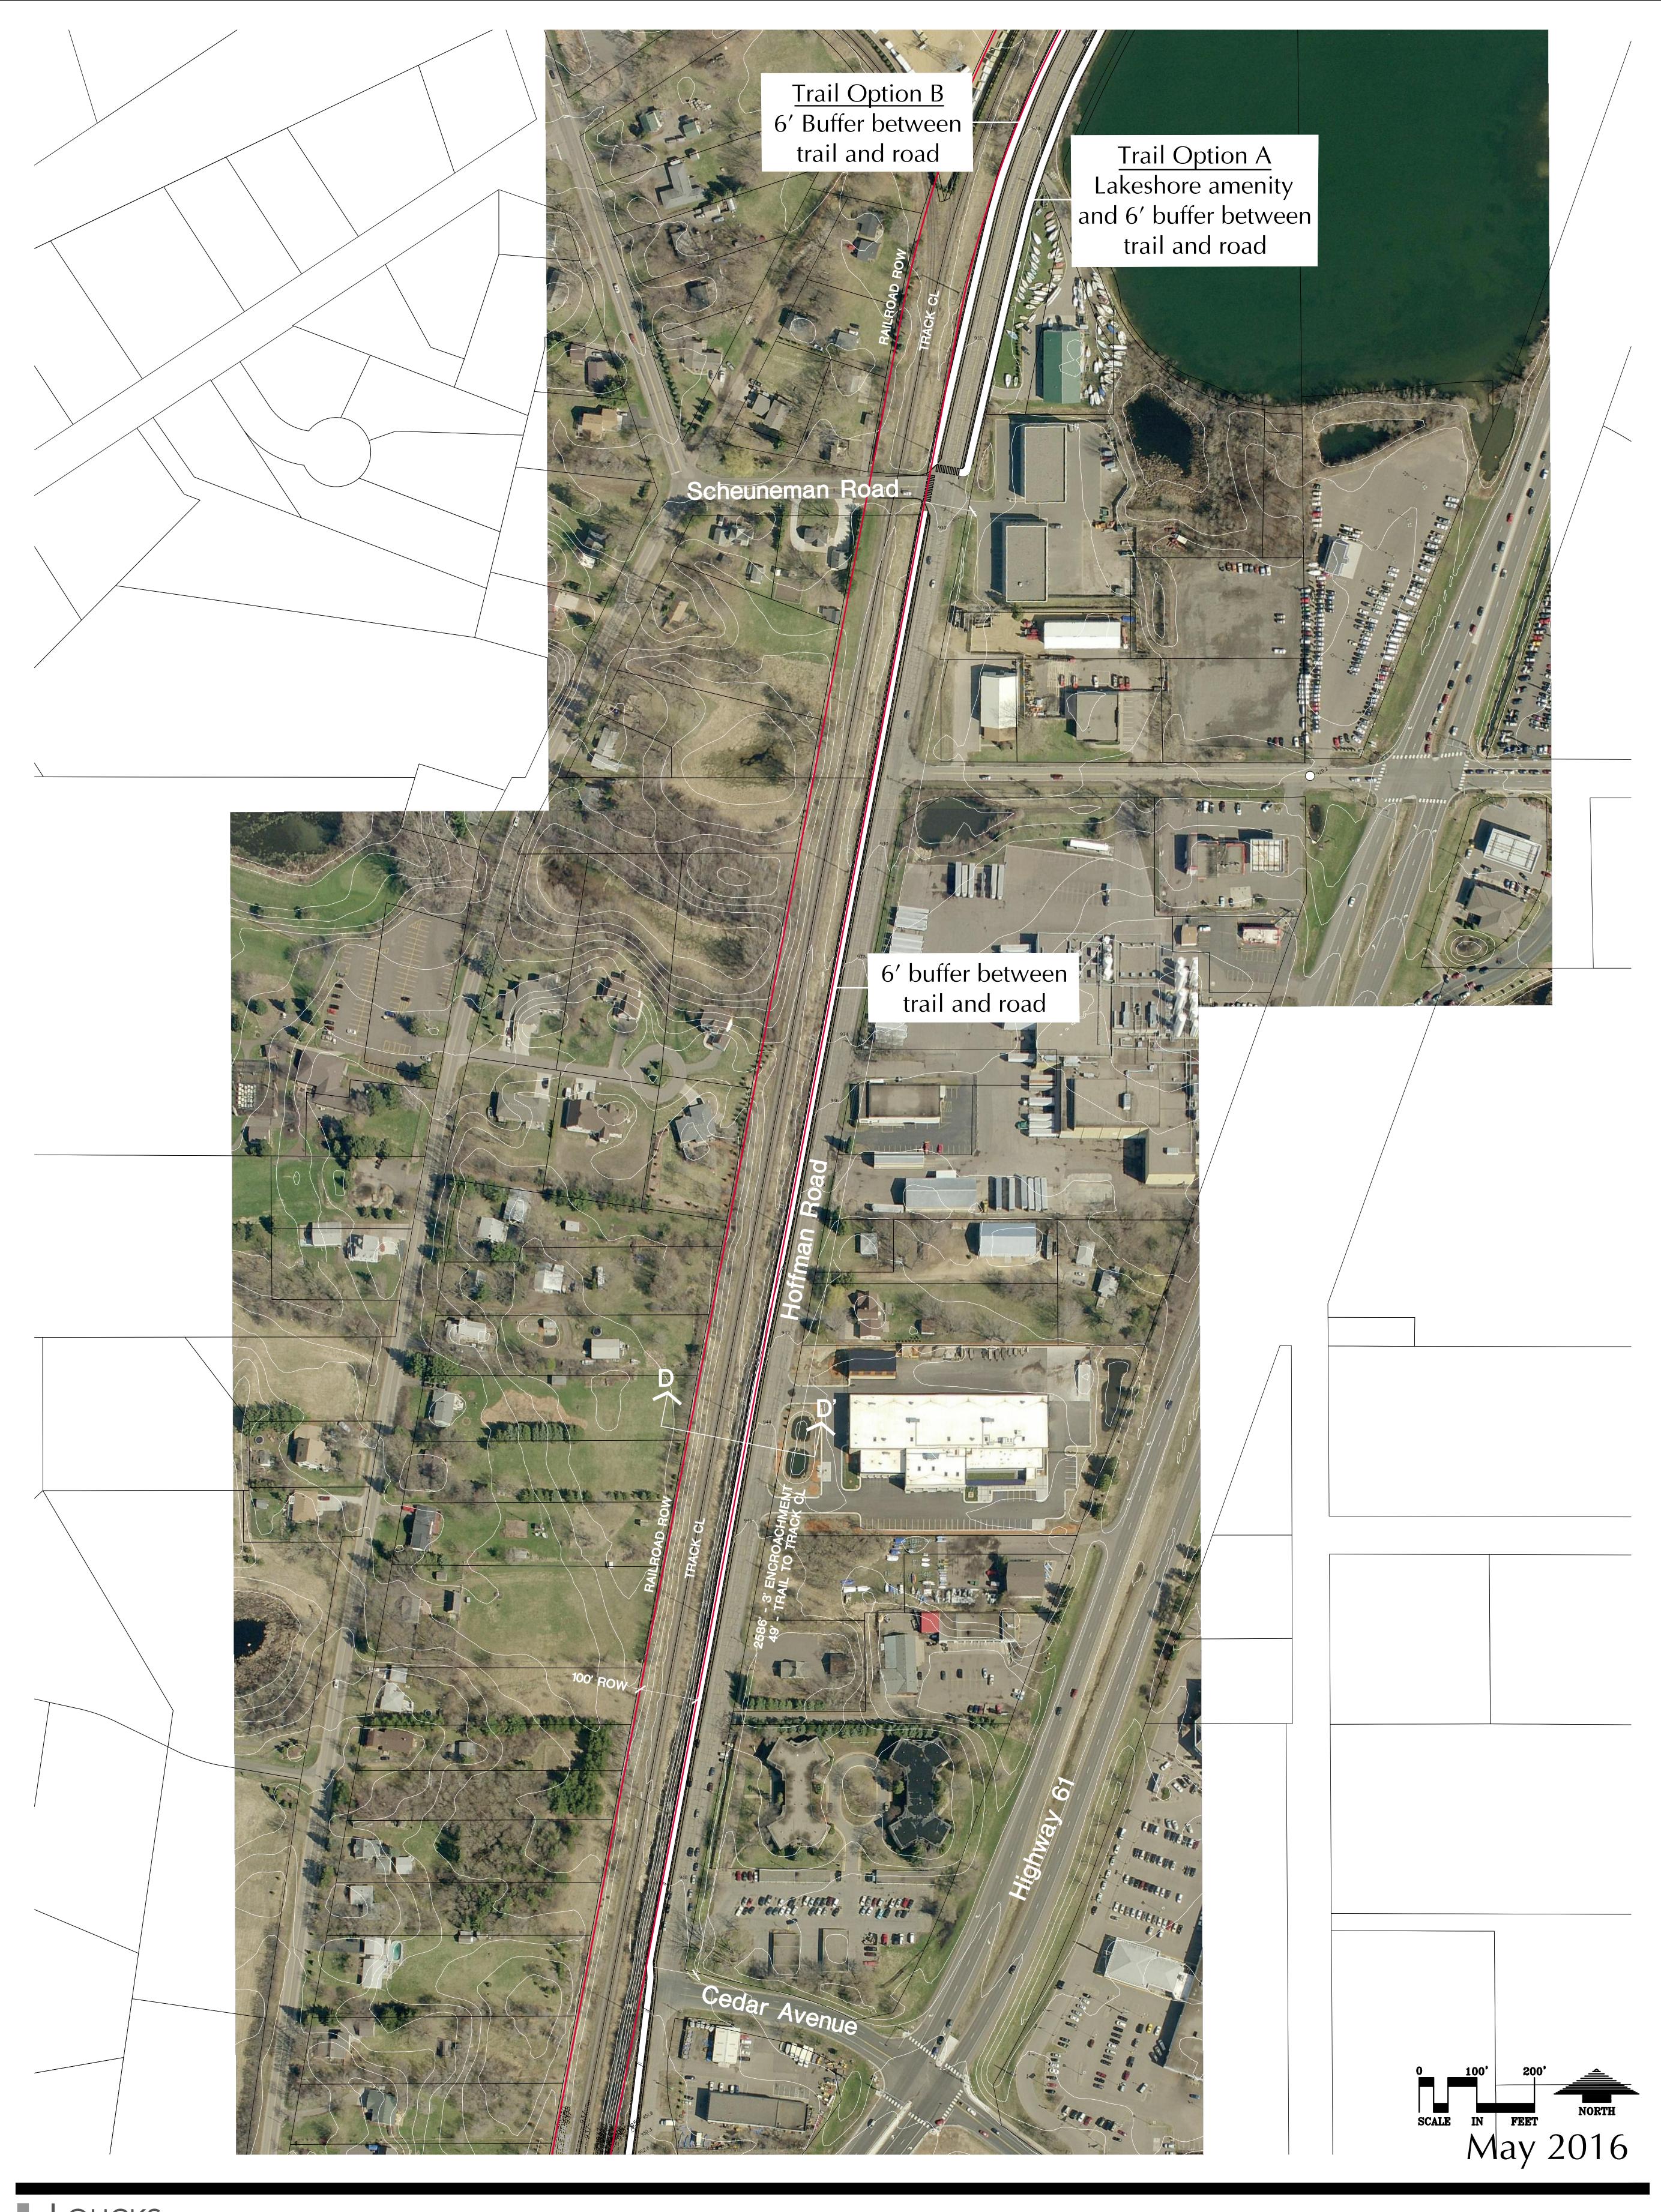

Scheuneman Road north

PLANNING
CIVIL ENGINEERING
LAND SURVEYING
LANDSCAPE ARCHITECTURE
ENVIRONMENTAL
7200 Hemlock Lane, Suite 300
Maple Grove, MN 55369
763.424.5505
www.loucksinc.com

LOUCKS PROJECT NO. 14078