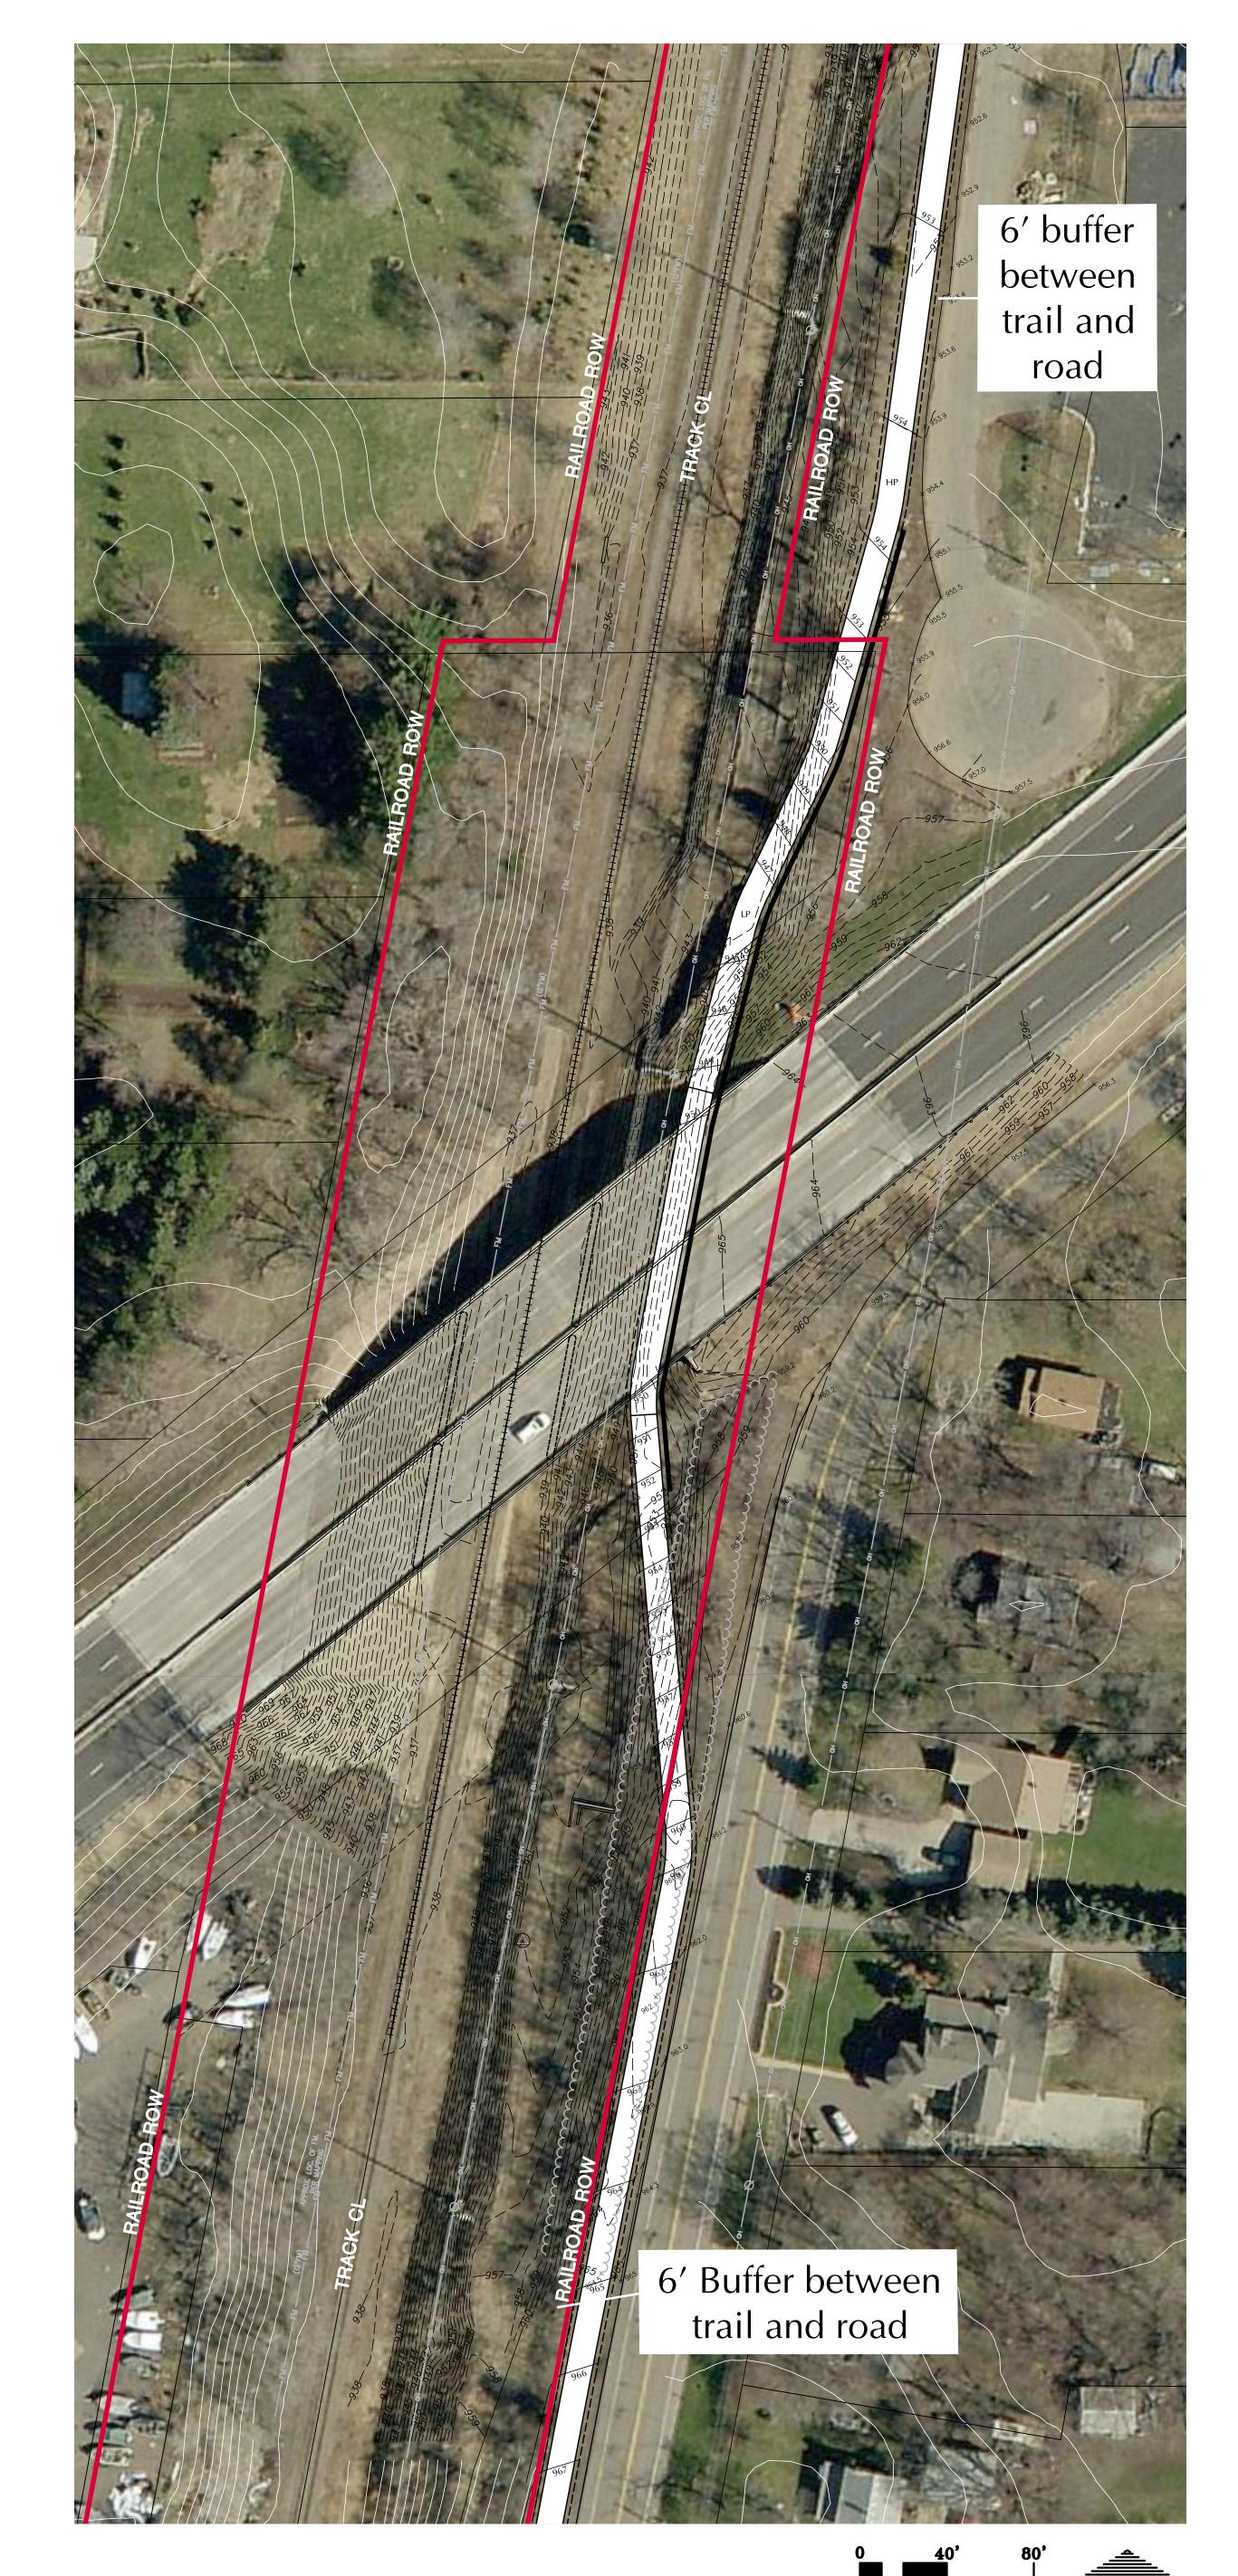

HOFFMAN / HWY 61 INTERSECTION

VENTO TRAIL TERMINUS / REST STOP

May 2016

www.loucksinc.com

LOUCKS PROJECT NO. 14078

0 10' 20'
SCALE IN FEET

HIGHWAY 61 UNDERPASS

COUNTY ROAD E UNDERPASS