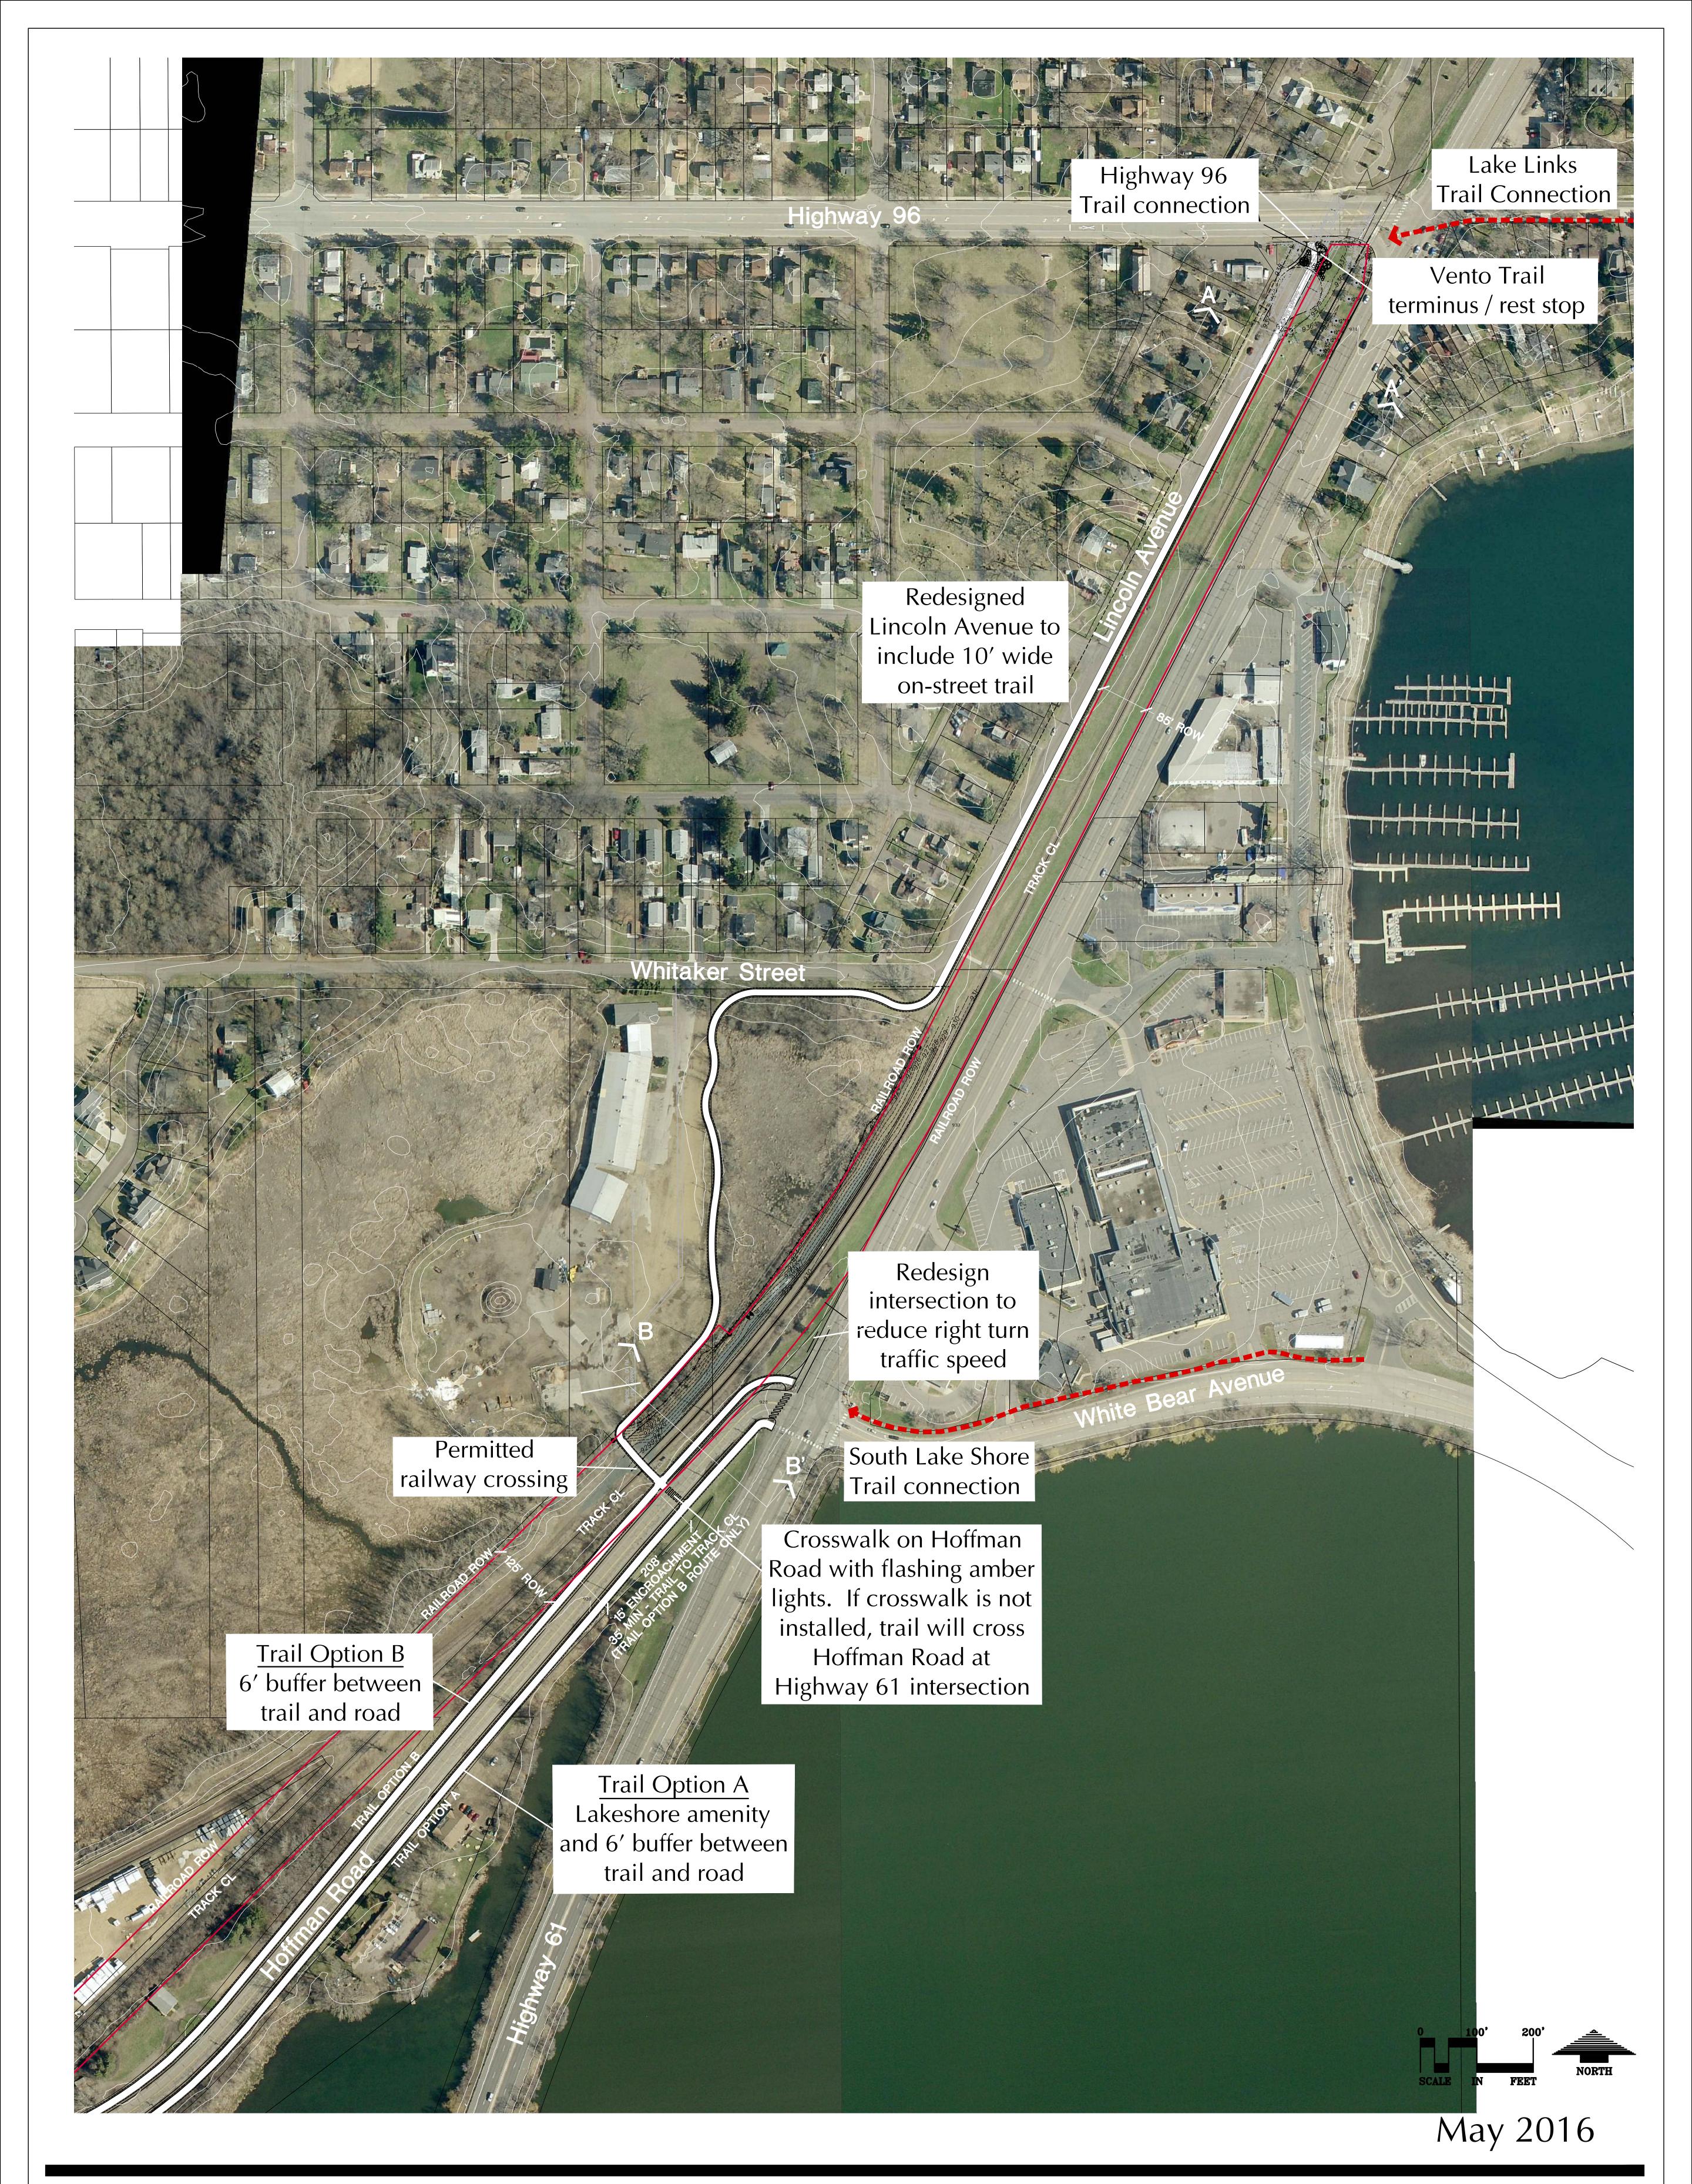

HOFFMAN / HWY 61 INTERSECTION

VENTO TRAIL TERMINUS / REST STOP

May 2016

www.loucksinc.com

LOUCKS PROJECT NO. 14078

0 10' 20'
SCALE IN FEET

HIGHWAY 61 UNDERPASS

COUNTY ROAD E UNDERPASS

May 2016