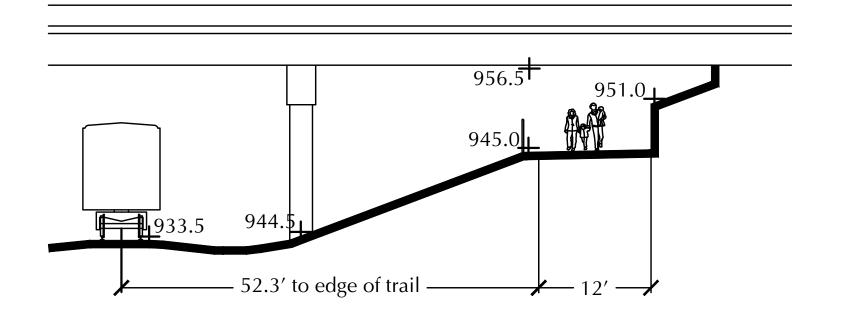

HOFFMAN / HWY 61 INTERSECTION

VENTO TRAIL TERMINUS / REST STOP

May 2016

www.loucksinc.com

LOUCKS PROJECT NO. 14078

0 10' 20'
SCALE IN FEET

HIGHWAY 61 UNDERPASS

COUNTY ROAD E UNDERPASS