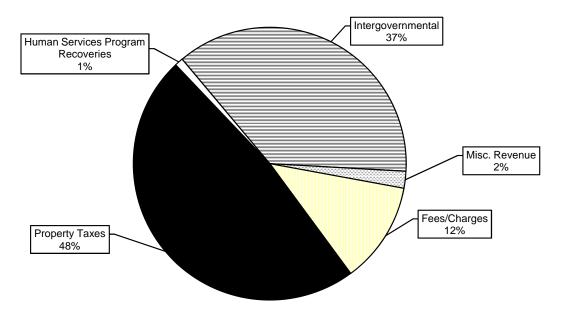

|
| Lee Mehrkens         | 266-8041                                                                                                                                                                                                                                                                               |
|                      | Janice Rettman Toni Carter Rafael Ortega, Chair Jim McDonough Victoria Reinhardt  John Choi Matt Bostrom  APPOINTED  Julie Kleinschmidt Stephen Baker Mark Oswald Johanna Berg Carol Roberts Gregory Mack James Tolaas Monty Martin Marina McManus  FIED APPOINTMENTS  Gail Blackstone |

## Ramsey County's 2012 Finances

## Where it comes from...



## Where it goes...



## A PROFILE OF RAMSEY COUNTY

| Key Indicator                                             | Total<br>2012    | Total<br>2011    | Percent<br>Increase<br>(Decrease) |
|-----------------------------------------------------------|------------------|------------------|-----------------------------------|
| Estimated Population                                      | 520,152          | 514,696          | 1.1%                              |
| Total Estimated Market Value Of All Taxable Property      | \$39,244,390,100 | \$43,219,897,400 | -9.2%                             |
| Property Taxes Collected as a Percentage of Adjusted Levy | 98.7%            | 98.5%            |                                   |
| Total General Revenues                                    | 31