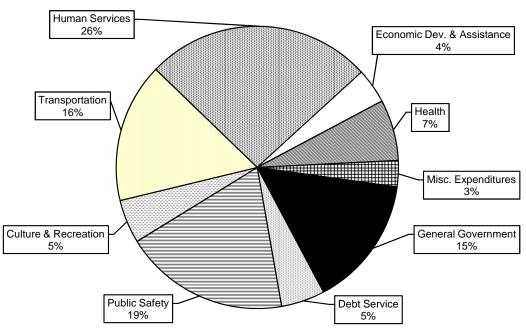

|
| Lee Mehrkens         | 266-8041                                                                                                                                                                                                                                                                               |
|                      | Janice Rettman Toni Carter Rafael Ortega, Chair Jim McDonough Victoria Reinhardt  John Choi Matt Bostrom  APPOINTED  Julie Kleinschmidt Stephen Baker Mark Oswald Johanna Berg Carol Roberts Gregory Mack James Tolaas Monty Martin Marina McManus  FIED APPOINTMENTS  Gail Blackstone |

## Ramsey County's 2012 Finances

## Where it comes from...



## Where it goes...



## A PROFILE OF RAMSEY COUNTY

| Key Indicator                                             | Total<br>2012    | Total<br>2011    | Percent<br>Increase<br>(Decrease) |
|-----------------------------------------------------------|------------------|------------------|-----------------------------------|
| Estimated Population                                      | 520,152          | 514,696          | 1.1%                              |
| Total Estimated Market Value Of All Taxable Property      | \$39,244,390,100 | \$43,219,897,400 | -9.2%                             |
| Property Taxes Collected as a Percentage of Adjusted Levy | 98.7%            | 98.5%            |                                   |
| Total General Revenues                                    | 317,988,038      | 299,88