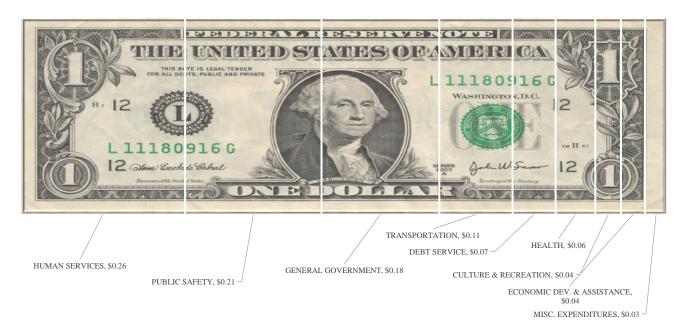

### Ramsey County's 2014 Finances

Where the County dollar came from.....

Where the County dollar goes...