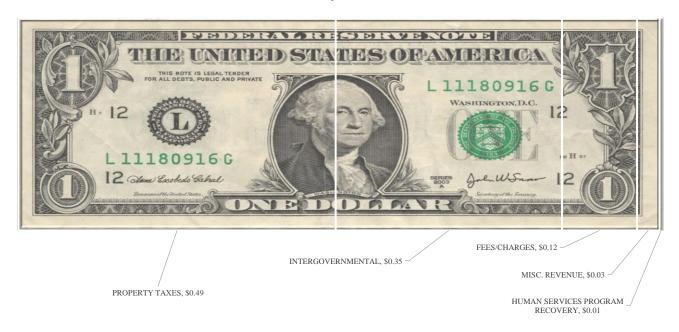

### Ramsey County's 2014 Finances

Where the County dollar came from.....

Where the County dollar goes...