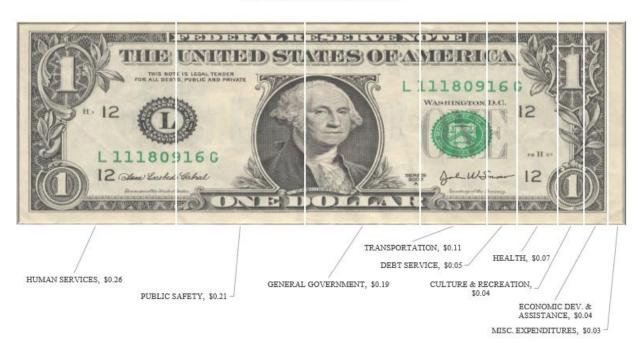

## Ramsey County's 2015 Finances

Where the County dollar goes...

Where the County dollar came from.....