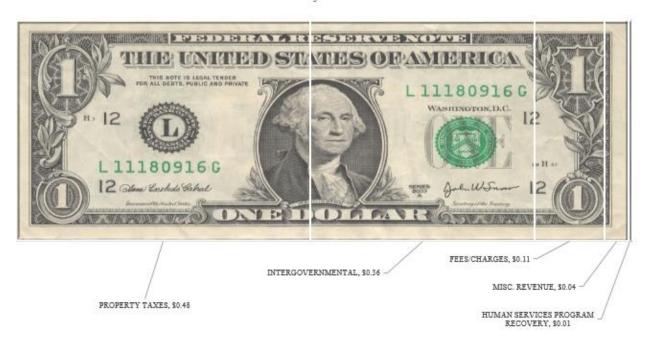

## Ramsey County's 2015 Finances

Where the County dollar goes...

Where the County dollar came from.....