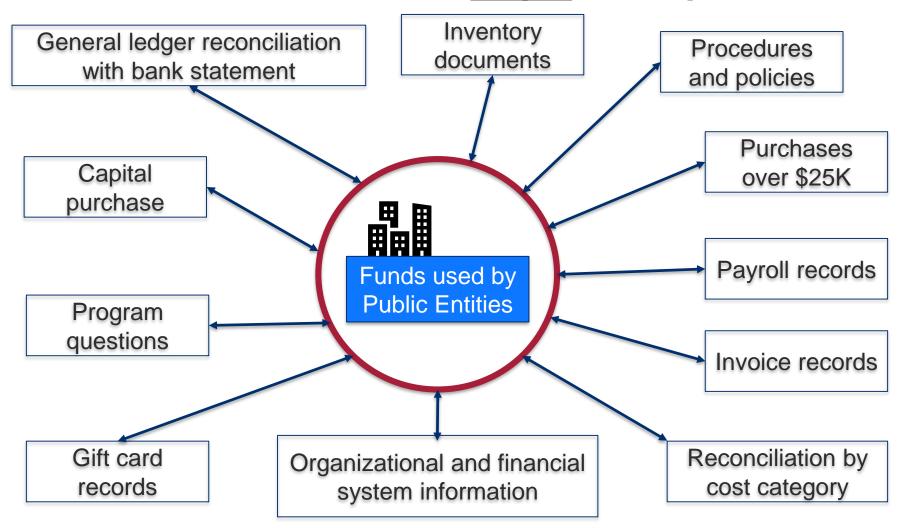

ral COVID-19 Funding

CARES Funds to: RAMS

CARES Act is federally funded

Requires subrecipient monitoring

Ramsey County serves as prime recipient and responsible for effectively managing funds

Ensuring grants are used appropriately and rules are followed.



Individuals



## Why Subrecipient Monitoring

- Ramsey County responsible for funds
- Funds should be meeting our goals and help community recover from COVID-19
- Ensure sub-contractors are successful both now and into the future
- Opportunities may arise to continue to work together





#### **How does the Process Starts**

- 1 Evaluate contractor's risk
- 2 Letter from Ramsey County & Monitoring Guide
- Single (\$750K+)
   Financial Statement
   Federal Program Monitoring Report





#### Documentation that might be requested





### **The Monitoring Process**

- County will ask you to return requested information within 10 business days.
- County staff will review and ask questions (remotely)
- County staff will ask for follow up reports or see other information from your financial system(s)





### **The Monitoring Conclusion**

#### Organization will receive a Management Decision Letter

Everything is fine.
Good Job!

Identified some issues, but we don't think it has a material effect on the CARES grant.

Identified some issues that do effect our grant.

Need a corrective action plan and a formal response and due date for the corrections.

Will require follow-up.

Identified several issues that have a material effect on the CARES Grants. A formal meeting will be required with both program and financial mana