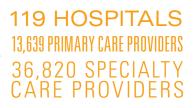

## **A NETWORK THAT FITS YOU**

Numbers are subject to change and are reflective of signed contracts as of June 2023.

Be sure to stay in the network. Your out-of-pocket costs will be higher when you see an out-of-network provider.