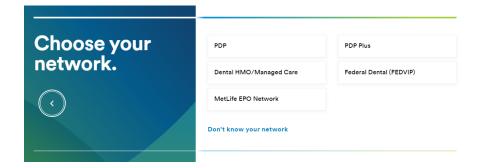

Step 1:
Go to metlife.com

Step 2: Select "Find a Dentist" next to "How can we help you?"

Step 3: Select "PDP Plus" next to "Choose your network."

Enter your Zip, City or State and select the "Find a Dentist" button.