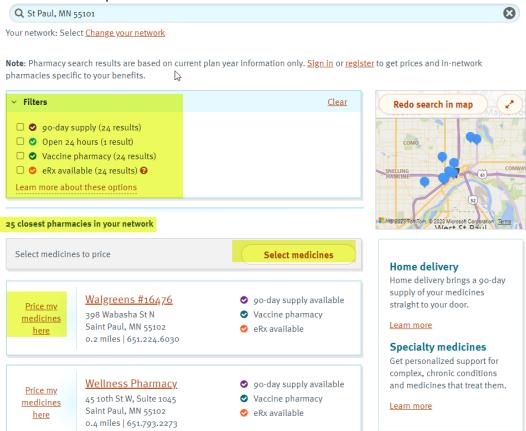

### Find a pharmacy

12. Results will return based on the parameters you enter. From there you have the ability to refine your search by several available filters and you can price your medications at various pharamcies using the preceding medication look-up tools: