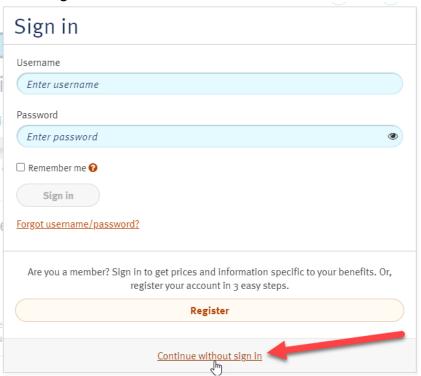

Ramsey County

- 1. Go to www.myprime.com
- 2. Click Medicines / Find medicines or Pharmacies from the ribbon menu:

3. As you are searching prior to being a live Blue Cross member, you will see the following dialogue box. **Click Continue** without sign in: