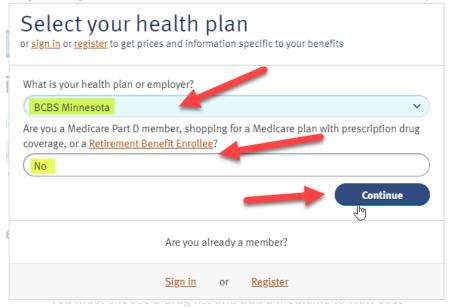

Ramsey County

4. You will then be prompted to answer "What is your health plan or employer?" Select the **BCBS Minnesota** answer. This will open a second question "Are you a Medicare Part D member, shopping for a Medicare plan with prescription drug coverage, or a Retirement Benefit Enrollee?" Answer **No** to this question. Then click **Continue**: