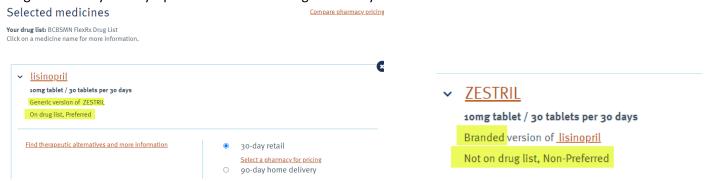

#### Find medicines

8. Results will be returned, and will indicate the drug's status with regard to generic vs. brand and whether it is on the preferred drug list so you can cross reference with your enrollment materials to see what the cost of the medication is based on coverage on offered plans. NOTE that per the enrollment materials there **is** a benefit for Non-Preferred drugs on Ramsey County's plans. Brand name drugs are always listed in ALL CAPS on the site.

#### Medicine details lisinopril 10mg tablet / 30 tablets per 30 days Select a different dosage Generic version of ZESTRIL No interactions found **Drug List** Your drug list: BCBSMN FlexRx Drug List Coverage information 30-day retail Sign in or register to see coverage information. Select a pharmacy for pricing On drug list 90-day home delivery This drug is included on your health plan's drug list, or formulary. The prices listed are estimates. If you are Drug classified as preferred on the drug list. Usually lowest copayment. already a member, sign in or register to get prices specific to your benefits. Therapeutic alternatives Talk to your doctor if you have any Most conditions can be treated by more than one medicine. A therapeutic alternative is a questions about the drug information shown here including interactions, side chemically similar drug which can resolve some of the same symptoms. It can be the generic version of a brand-name medicine or a different brand-name medicine. It can also effects, or therapeutic alternatives. save you money. Talk to your doctor to see if a therapeutic equivalent could work for you. Check for therapeutic alternatives