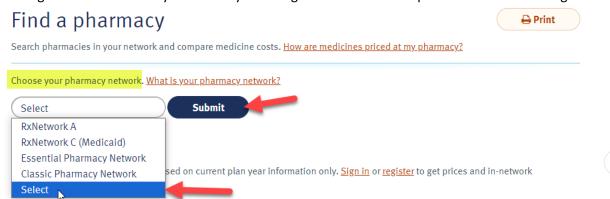

10. All major pharmacy chains are in the Select Pharmacy Network that is the pharmacy network on all plans offered. Whether you are using the website to verify that your pharmacy participates, or you want to see what the approximate cost of your medication is a particular pharmacy, you will need to be sure you are searching the Select Pharmacy Network by selecting Select from the drop down menu and hitting Submit.