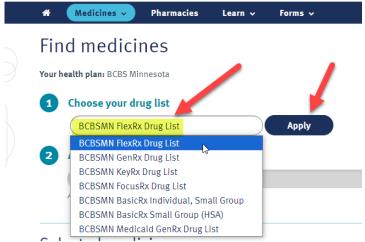

5. If you are searching for medications, you will need to select **BCBSMN FlexRx Drug List** and click **Apply.** All plans offered use the FlexRx preferred drug list:

6. Type in the name of the medication you are looking for and then select the match that appears in the drop down menu: