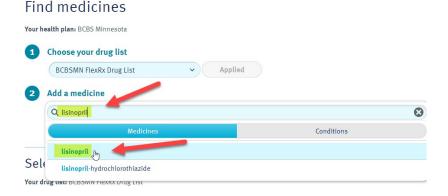

5. If you are searching for medications, you will need to select **BCBSMN FlexRx Drug List** and click **Apply.** All plans offered use the FlexRx preferred drug list:

6. Type in the name of the medication you are looking for and then select the match that appears in the drop down menu: