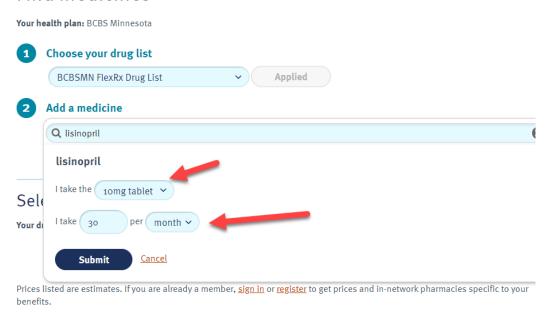

Ramsey County

7. You will be prompted to enter in the dosage of the medication and the number of units taking. Enter this information and click **Submit**: