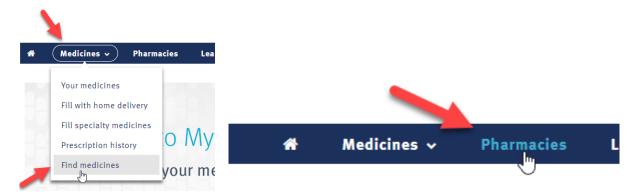

Ramsey County

- 1. Go to www.myprime.com
- 2. Click Medicines / Find medicines or Pharmacies from the ribbon menu:

3. As you are searching prior to being a live Blue Cross member, you will see the following dialogue box. **Click Continue** without sign in: