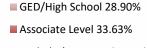

## **Education Level Sought By Employers**

Bachelor's Degree 24.17%Master's Degree 13.30%