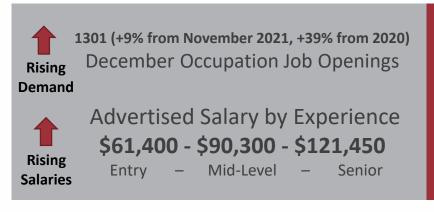

1301 (+9% from November 2021, +39% from 2020)

December Sector Job Openings

Sector Advertised Market Salary \$60,550 - \$75,550 - \$94,300 Followers - Median - Leaders