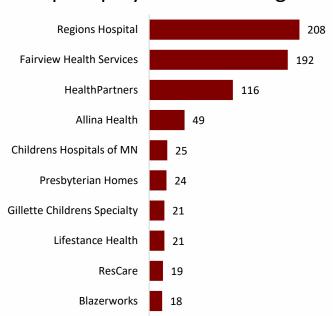

#### **HEALTH CARE**

#### JOBSEEKER FEATURE

To help provide a better picture of Minnesota's workforce demand, Ramsey County Workforce Solutions has put together a series of monthly workforce updates. Data for these reports is provided by Gartner TalentNeuron with analysis support from RealTime Talent.



1301 (+9% from November 2021, +39% from 2020)

December Sector Job Openings

Sector Advertised Market Salary \$60,550 - \$75,550 - \$94,300 Followers - Median - Leaders

## Top Employers Advertising





## **Education Level Sought By Employers**



Bachelor's Degree 24.17%Master's Degree 13.30%



# Top 5 Skills & Certifications

- 1. Nursing
- 2. Communication
- 3. Implementing
- 4. Monitoring
- 5. Basic Life Support

### Top 5 Job Titles

- 1. Caregiver
- 2. Direct Support Professional
- 3. Registered Nurse
- 4. Nursing Assistant
- 5. Dietary Aide

workforcesolutionsmn.com