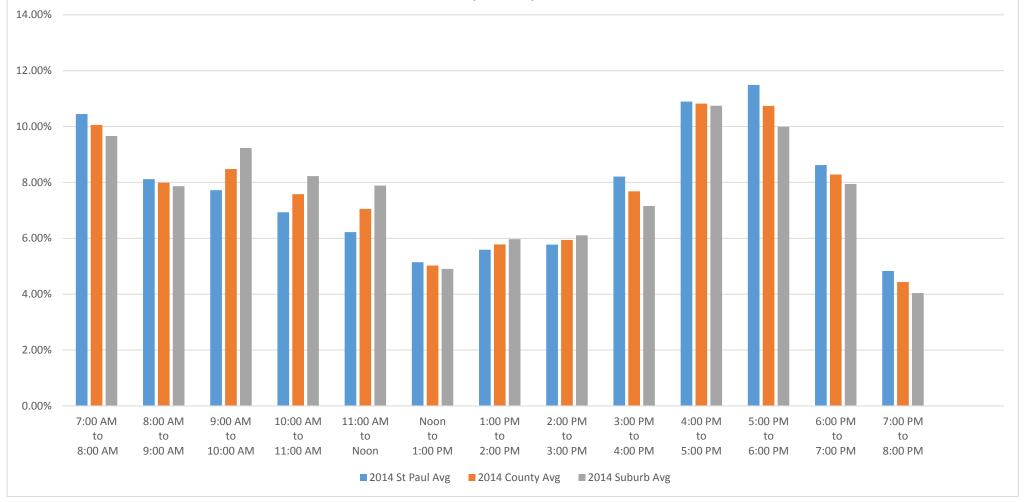

## Hourly Voter Turnout Rate- St Paul, Suburb & County Comparison

2014 General Election Ramsey County Elections

|                          | 7:00 AM<br>to<br>8:00 AM | 8:00 AM<br>to<br>9:00 AM | 9:00 AM<br>to<br>10:00 AM | 10:00 AM<br>to<br>11:00 AM | 11:00 AM<br>to<br>Noon | Noon<br>to<br>1:00 PM | 1:00 PM<br>to<br>2:00 PM | 2:00 PM<br>to<br>3:00 PM | 3:00 PM<br>to<br>4:00 PM | 4:00 PM<br>to<br>5:00 PM | 5:00 PM<br>to<br>6:00 PM | 6:00 PM<br>to<br>7:00 PM | 7:00 PM<br>to<br>8:00 PM |
|--------------------------|--------------------------|--------------------------|---------------------------|----------------------------|------------------------|-----------------------|--------------------------|--------------------------|--------------------------|--------------------------|--------------------------|--------------------------|--------------------------|
|                          |                          |                          |                           |                            |                        |                       |                          |                          |                          |                          |                          |                          |                          |
| 2014 St Paul Avg         | 10.45%                   | 8.11%                    | 7.72%                     | 6.93%                      | 6.22%                  | 5.14%                 | 5.59%                    | 5.77%                    | 8.21%                    | 10.90%                   | 11.49%                   | 8.62%                    | 4.83%                    |
| 2014 Countywide Avg      | 10.06%                   | 7.99%                    | 8.48%                     | 7.58%                      | 7.05%                  | 5.02%                 | 5.78%                    | 5.94%                    | 7.68%                    | 10.82%                   | 10.74%                   | 8.29%                    | 4.43%                    |
| 2014 Suburban Ramsey Avg | 9.66%                    | 7.86%                    | 9.23%                     | 8.22%                      | 7.89%                  | 4.90%                 | 5.97%                    | 6.11%                    | 7.15%                    | 10.75%                   | 9.99%                    | 7.95%                    | 4.04%                    |