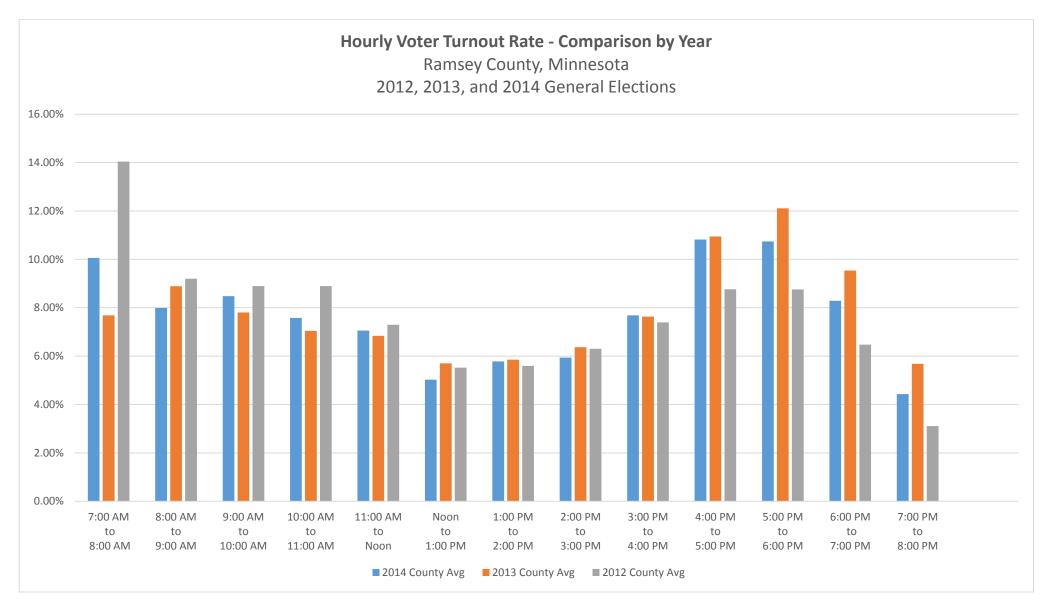

|                 | 7:00 AM | 8:00 AM | 9:00 AM  | 10:00 AM | 11:00 AM | Noon    | 1:00 PM | 2:00 PM | 3:00 PM | 4:00 PM | 5:00 PM | 6:00 PM | 7:00 PM |
|-----------------|---------|---------|----------|----------|----------|---------|---------|---------|---------|---------|---------|---------|---------|
|                 | to      | to      | to       | to       | to       | to      | to      | to      | to      | to      | to      | to      | to      |
|                 | 8:00 AM | 9:00 AM | 10:00 AM | 11:00 AM | Noon     | 1:00 PM | 2:00 PM | 3:00 PM | 4:00 PM | 5:00 PM | 6:00 PM | 7:00 PM | 8:00 PM |
| 2014 County Avg | 10.45%  | 8.11%   | 7.72%    | 6.93%    | 6.22%    | 5.14%   | 5.59%   | 5.77%   | 8.21%   | 10.90%  | 11.49%  | 8.62%   | 4.83%   |
| 2013 County Avg | 7.69%   | 8.89%   | 7.81%    | 7.04%    | 6.84%    | 5.70%   | 5.85%   | 6.37%   | 7.63%   | 10.95%  | 12.11%  | 9.54%   | 5.68%   |
| 2012 County Avg | 14.04%  | 9.20%   | 8.90%    | 8.90%    | 7.30%    | 5.52%   | 5.59%   | 6.30%   | 7.39%   | 8.77%   | 8.76%   | 6.48%   | 3.11%   |