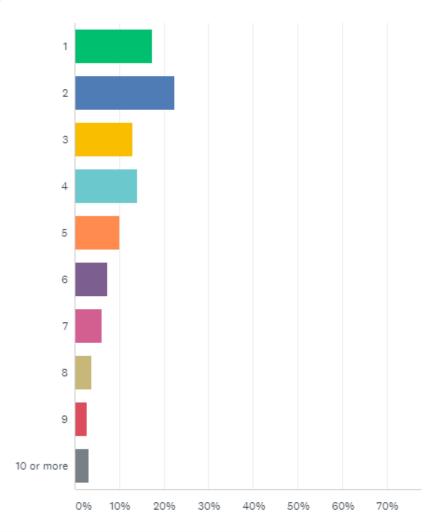

# Household size

How many people currently live in your household?

Answered: 1,752 Skipped: 97

15