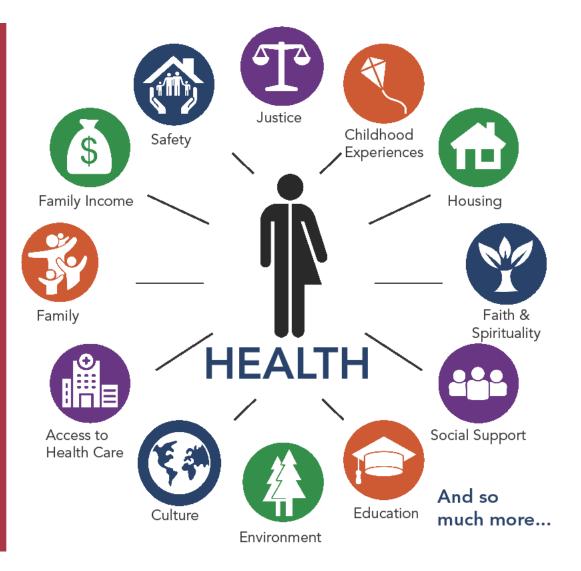

#### Public Health Wants to Hear From You

Many things impact your health, your family's health and your community's health. Saint Paul - Ramsey County Public Health would like to hear from you. Your experiences and opinions will help us improve:

- · ways you connect and belong with others;
- · inform how your health relates to earning enough to support yourself and your family; and
- experience safe spaces where you live, work, and play.

All responses will be confidential and anonymous.