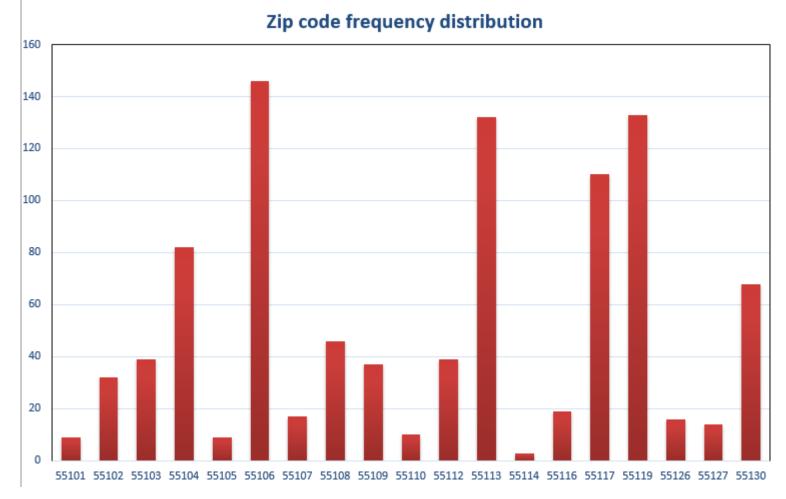

ity stay healthy?**

- ~15% of responses related to food or grocery stores
- ~6% mention parks
- ~5% mention education
- ~5% related to health care
- ~8% related to exercise, walking

~8% of responses are related to social support including words like each other, positive, love

### **Question 6: What keeps your community from being healthy?**

- ~17% of responses are related to food/eating
- ~7% of respondents did not answer this question
- ~9% of responses were related to resources, health care, or education
- ~8% of answers included something about drugs, crime, or violence
- ~8% of answers were related to the environment including words like pollution and weather
- ~5% of answers were related to finances including words like poverty, poor, low income, and not working



# By Zip Code





# **Racial Categories**

### What racial group(s) do you identify with? (Check all that apply)

Answered: 1,752 Skipped: 97





### AGE

#### What is your age?

Answered: 1,752 Skipped: 97





# Household size

How many people currently live in your household?

Answered: 1,752 Skipped: 97



15



## **Household Income**

### What is your household's annual income level?

Answered: 1,752 Skipped: 97





## **Observations**

- Opportunity to talk about social determinants of health
- Building community relationships as a first step
- Different methods
- Good Conversations
- Reduced isolation with residents
- Connected with wide range of age respondents
- Access to Multiple languages
- We targeted underrepresented communities, underserved communities
- Created awareness for residents,