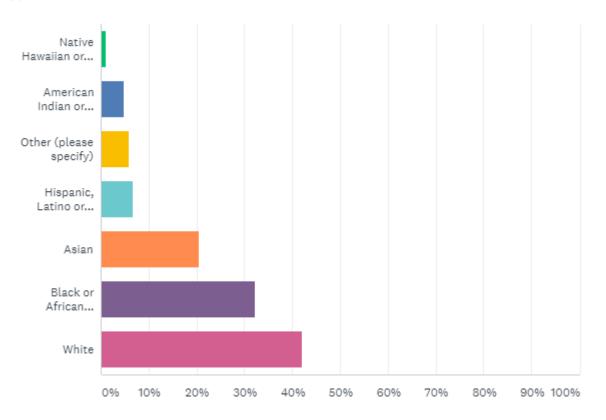

# **Racial Categories**

### What racial group(s) do you identify with? (Check all that apply)

Answered: 1,752 Skipped: 97