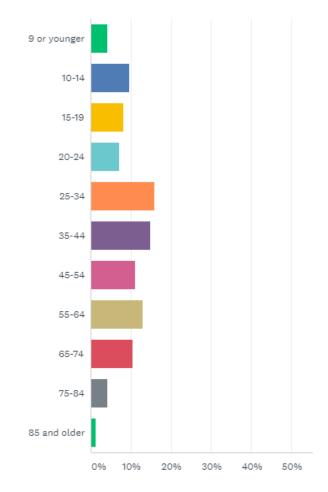

onses are related to social support including words like each other, positive, love

### **Question 6: What keeps your community from being healthy?**

- ~17% of responses are related to food/eating
- ~7% of respondents did not answer this question
- ~9% of responses were related to resources, health care, or education
- ~8% of answers included something about drugs, crime, or violence
- ~8% of answers were related to the environment including words like pollution and weather
- ~5% of answers were related to finances including words like poverty, poor, low income, and not working



# By Zip Code





# **Racial Categories**

### What racial group(s) do you identify with? (Check all that apply)

Answered: 1,752 Skipped: 97





### AGE

#### What is your age?

Answered: 1,752 Skipped: 97





# Household size

How many people currently live in your household?

Answered: 1,752 Skipped: 97



15



## **Household Income**

### What is your household's annual income level?

Answered: 1,752 Skipped: 97





## **Observations**

- Opportunity to talk about social determinants of health
- Building community relationships as a first step
- Different methods
- Good Conversations
- Reduced isolation with residents
- Connected with wide range of age respondents
- Access to Multiple languages
- We targeted underrepresented communities, underserved communities
- Created awareness for residents, opportunities to improve health
- Really appreciated the outreach done by the county
- People realized the value of the survey and wanted to share it with peers, neighbors
- Human Resources proc