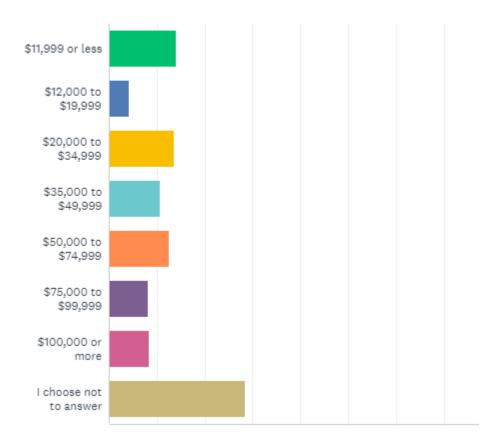

## **Household Income**

### What is your household's annual income level?

Answered: 1,752 Skipped: 97