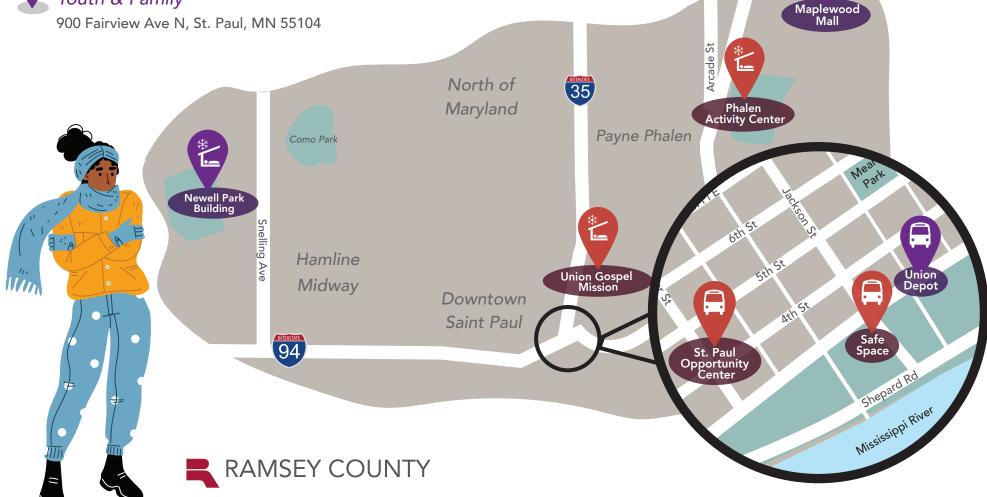

## **Newell Park Building**

Youth & Family 900 Fairview Ave N, Saint Paul, MN 55104

A free youth and family shuttle will run between the Maplewood Mall, Union Depot and the Newell Park Building.

# **Union Gospel Mission**

435 University Ave E., St. Paul, MN 55130

# **Phalen Activity Center**

1530 Phalen Dr, St. Paul, MN 55106

## **Newell Park Building**

Youth & Family

# FREE SHUTTLE SERVICE

• Saint Paul Opportunity Center

Nightly • 9:30 p.m. - 6:30 a.m.

#### Route 1

- Union Gospel Mission
- Phalen Activity Center
- Safe Space

## Route 2 - Youth & Family

- Newell Park Building
- Union Depot
- Maplewood Mall