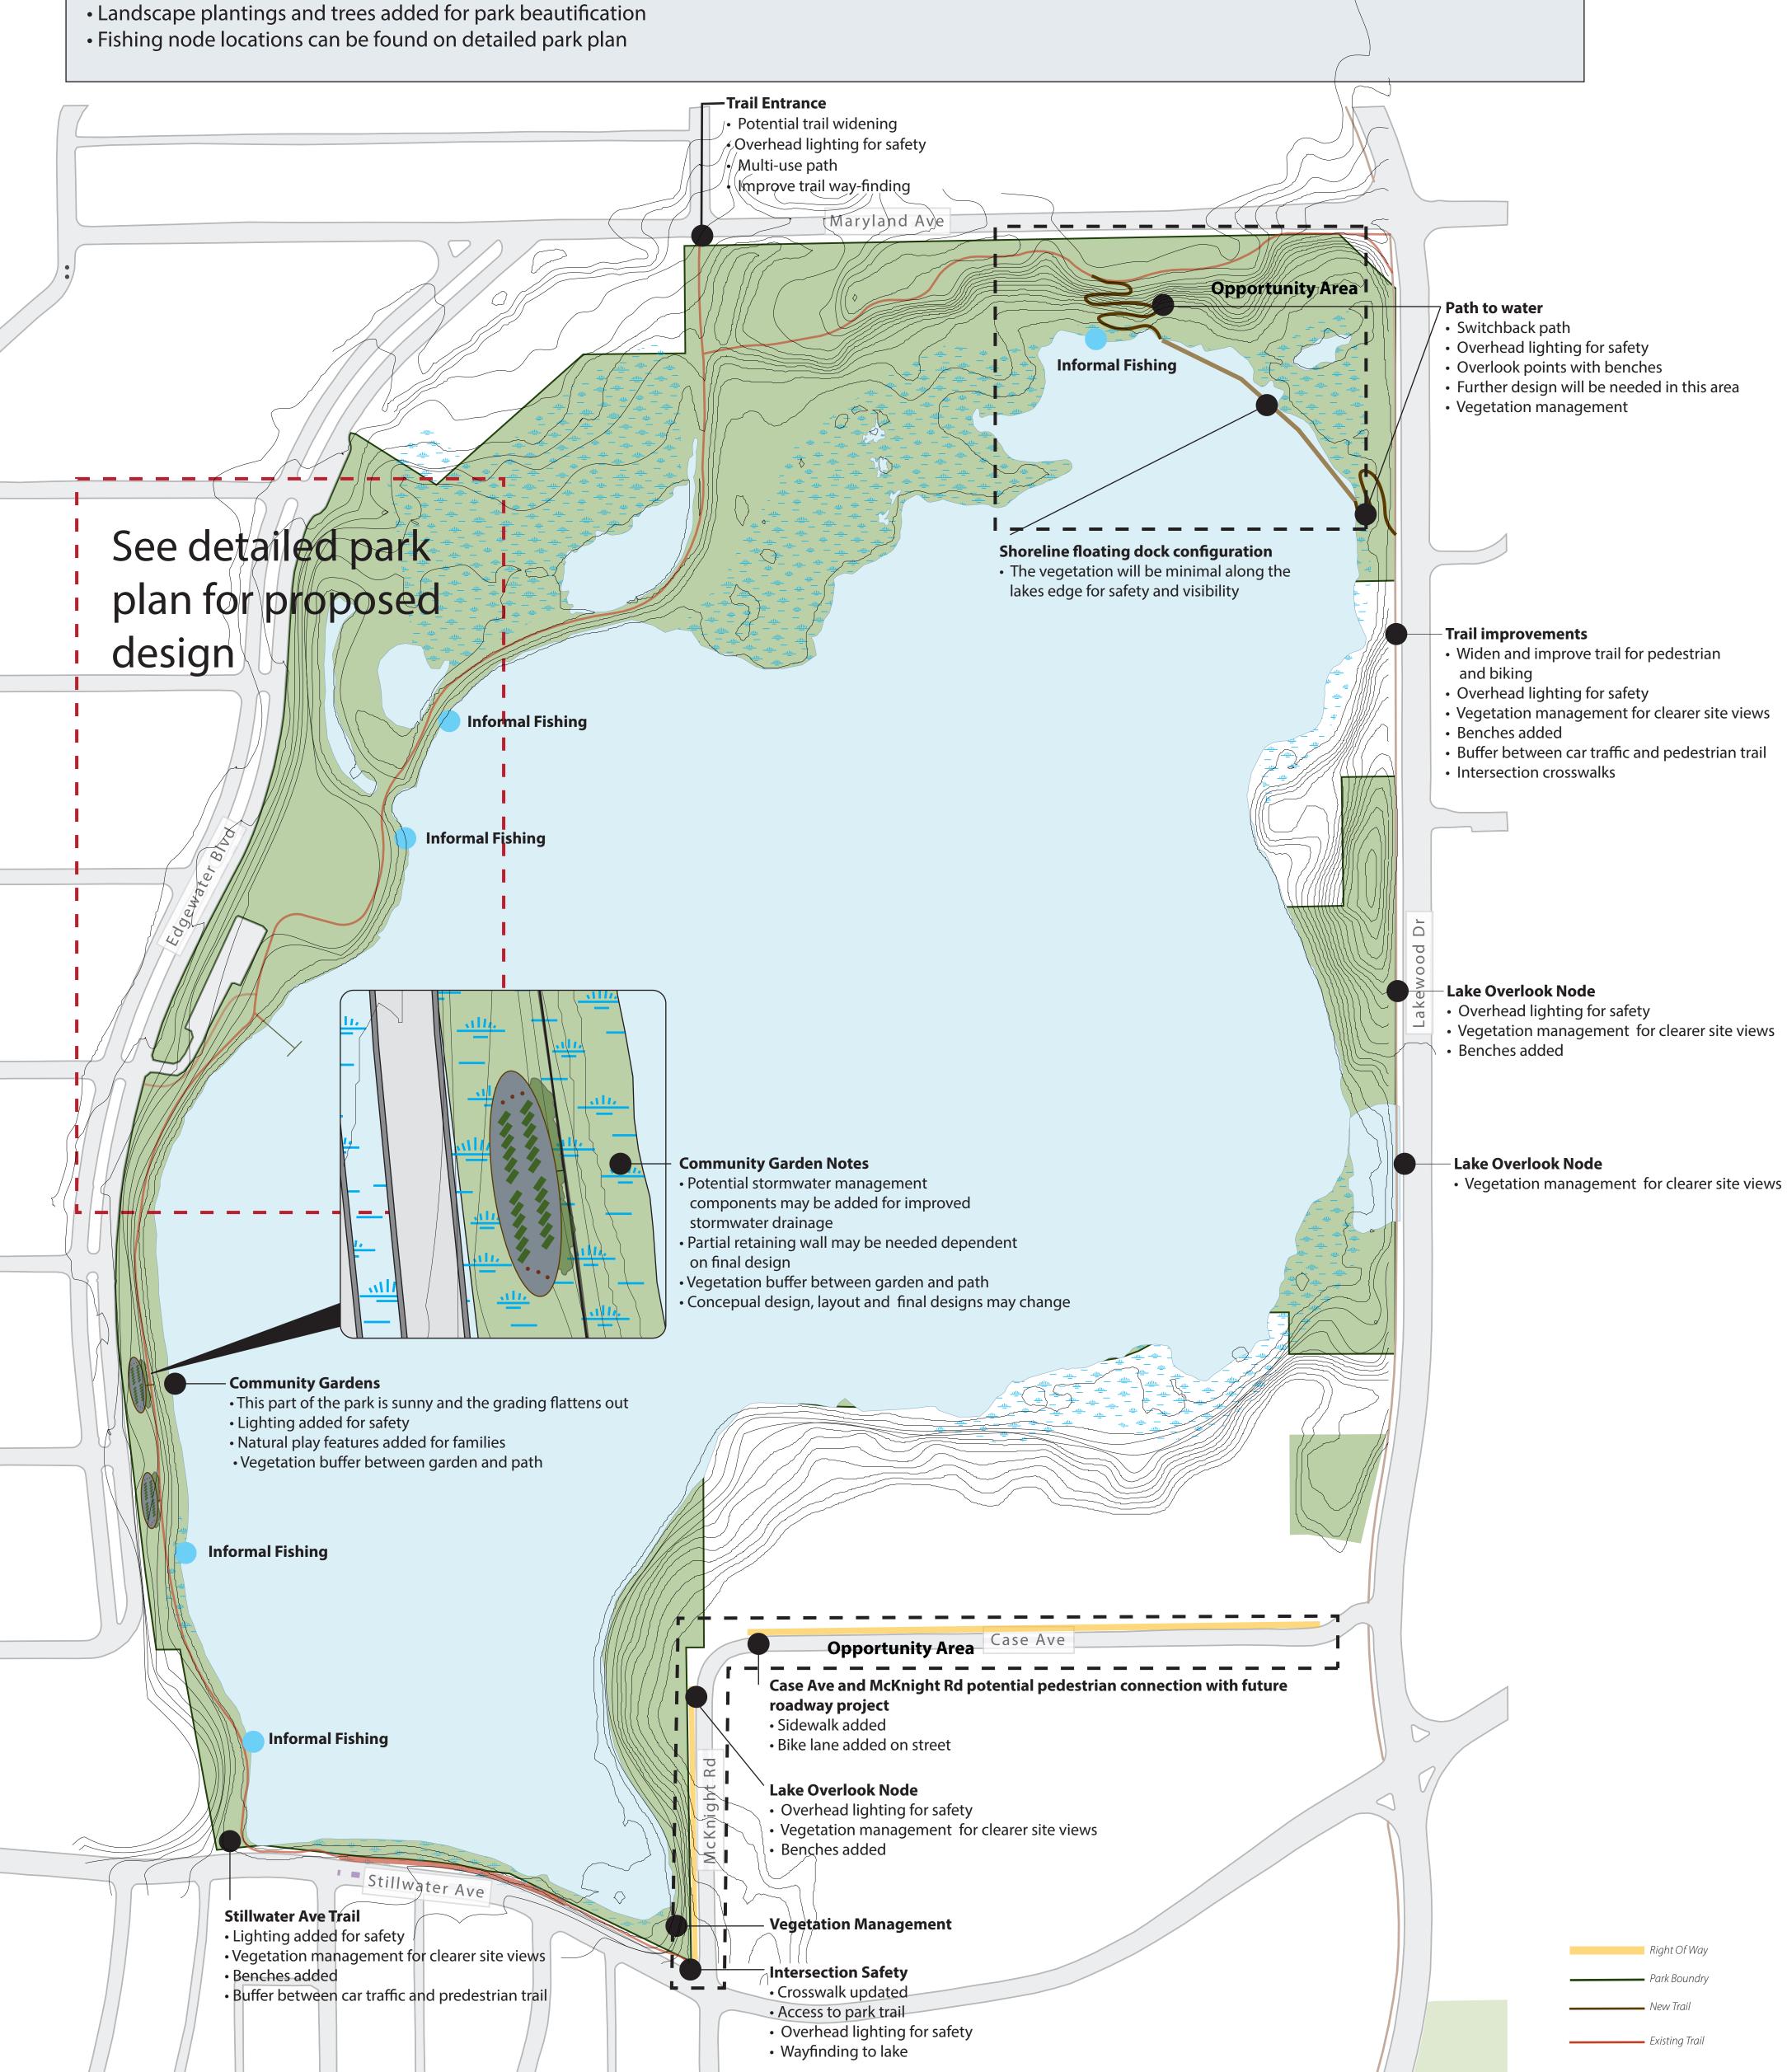

## **GENERAL NOTES:**

The final design will be mindful of community needs, security and safety, noise management, and visibility to the lake edges.

- Concepual design, layout and final designs may change
- Sustainable and ecological improvements throughout park
- Safety and crime improvements
- Trails will potentially be widened but will follow old trail footprint unless noted
- Welcoming wayfinding and educational plaques around the park in multiple languages
- Vegetation management to improve park space, wetlands and water quality
- Cultural open space and fishing improvements
- Approximate layout design and final location of amenities may change dependent on further design