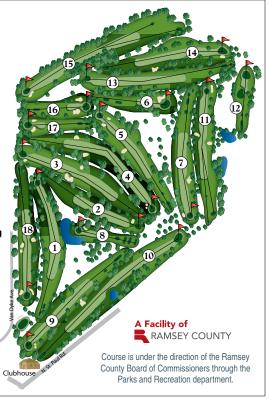

## COURSE RULES:

• Do not start on 10th tee without permission from Pro Shop.

Rules enforced by Golf Staff and/or Golf Pro. Violators will be asked to leave. No refunds.

Golfers are responsible for their conduct and play, including damage to carts or errant shots that may result in property damage or personal injury.