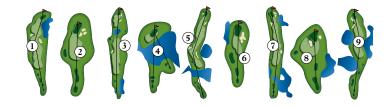

PACE OF PLAY: 2 HOURS Holes 1-5: 1 hour, 10 minutes Holes 6-9: 50 minutes

PGA
BRAD BEHNKE
PGA Professional

ROB ADAMS Golf Course Superintendent

| HOLE     |          | 1   | 2   | 3   | 4   | 5   | 6   | 7   | 8   | 9                       | OUT Initials                         | 1   | 2   | 3   | 4   | 5   | 6   | 7   | 8   | 9   | IN    | TOT  | HCP | NET |  |
|----------|----------|-----|-----|-----|-----|-----|-----|-----|-----|-------------------------|--------------------------------------|-----|-----|-----|-----|-----|-----|-----|-----|-----|-------|------|-----|-----|--|
| Black    | 34.8/131 | 385 | 190 | 538 | 210 | 492 | 160 | 464 | 161 | 423                     | 3023                                 | 385 | 190 | 538 | 210 | 492 | 160 | 464 | 161 | 423 | 3023  | 6046 |     |     |  |
| Blue     | 33.8/127 | 359 | 160 | 510 | 187 | 474 | 140 | 441 | 146 | 398                     | 2815                                 | 359 | 160 | 510 | 187 | 474 | 140 | 441 | 146 | 398 | 2815  | 5630 |     |     |  |
| White    | 32.9/123 | 333 | 145 | 488 | 173 | 434 | 125 | 418 | 130 | 367                     | 2613                                 | 333 | 145 | 488 | 173 | 434 | 125 | 418 | 130 | 367 | 2613  | 5226 |     |     |  |
| Handicap |          | 5   | 9   | 2   | 4   | 3   | 7   | 6   | 8   | 1                       |                                      | 5   | 9   | 2   | 4   | 3   | 7   | 6   | 8   | 1   |       |      |     |     |  |
|          |          |     |     |     |     |     |     |     |     |                         |                                      |     |     |     |     |     |     |     |     |     |       |      |     |     |  |
|          |          |     |     |     |     |     |     |     |     |                         |                                      |     |     |     |     |     |     |     |     |     |       |      |     |     |  |
|          |          |     |     |     |     |     |     |     |     |                         |                                      |     |     |     |     |     |     |     |     |     |       |      |     |     |  |
|          |          |     |     |     |     |     |     |     |     |                         |                                      |     |     |     |     |     |     |     |     |     |       |      |     |     |  |
| Par      |          | 4   | 3   | 5   | 3   | 5   | 3   | 5   | 3   | 4                       | 35                                   | 4   | 3   | 5   | 3   | 5   | 3   | 5   | 3   | 4   | 35    | 70   |     |     |  |
|          |          |     |     |     |     |     |     |     |     |                         |                                      |     |     |     |     |     |     |     |     |     |       |      |     |     |  |
| Gold     | 31.8/118 | 304 | 128 | 440 | 151 | 407 | 100 | 403 | 101 | 302                     | 2336                                 | 304 | 128 | 440 | 151 | 407 | 100 | 403 | 101 | 302 | 2336  | 4672 |     |     |  |
| Red      | 30.2/95  | 232 | 87  | 333 | 132 | 285 | 87  | 266 | 90  | 261                     | 1773                                 | 232 | 87  | 333 | 132 | 285 | 87  | 266 | 90  | 261 | 1773  | 3546 |     |     |  |
| Scorer:  |          |     |     |     |     |     |     |     |     | © Golf Sc<br>03/2014 1- | oreCards, Inc.<br>800-238-7267 Attes | t:  |     |     |     |     |     |     |     |     | Date: |      |     |     |  |