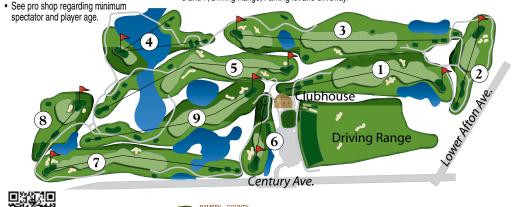

- · Please stay off private property.
- · Wood mulch around trees shall be played as ground under repair.
- Flag colors designate pin placement: Red - front, White - middle, Blue - back,
- · All yardage markers measured to center of
- Fairway markers: Yellow 250, Blue 200, Black/White post - 150, Red - 100.

Out of Bounds: Property lines on holes 2, 3, 4, 6 and 7; Driving Range; Parking lot and driveway. Rules enforced by ranger and/or Golf Pro. Violators will be asked to leave. No refunds.

Golfers are responsible for their conduct and play, including damage to carts or errant shots that may result in property damage or personal injury.