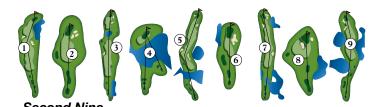

PACE OF PLAY: 2 HOURS Holes 1-5: 1 hour, 10 minutes Holes 6-9: 50 minutes

PGA
BRAD BEHNKE
PGA Professional

ROB ADAMS Golf Course Superintendent

| HOLE     |          | 1   | 2   | 3   | 4   | 5   | 6   | 7   | 8   | 9                       | OUT Initials                         | 1   | 2   | 3   | 4   | 5   | 6   | 7   | 8   | 9   | IN    | TOT  | HCP | NET |  |
|----------|----------|-----|-----|-----|-----|-----|-----|-----|-----|-------------------------|--------------------------------------|-----|-----|-----|-----|-----|-----|-----|-----|-----|-------|------|-----|-----|--|
| Black    | 34.8/131 | 385 | 190 | 538 | 210 | 492 | 160 | 464 | 161 | 423                     | 3023                                 | 385 | 190 | 538 | 210 | 492 | 160 | 464 | 161 | 423 | 3023  | 6046 |     |     |  |
| Blue     | 33.8/127 | 359 | 160 | 510 | 187 | 474 | 140 | 441 | 146 | 398                     | 2815                                 | 359 | 160 | 510 | 187 | 474 | 140 | 441 | 146 | 398 | 2815  | 5630 |     |     |  |
| White    | 32.9/123 | 333 | 145 | 488 | 173 | 434 | 125 | 418 | 130 | 367                     | 2613                                 | 333 | 145 | 488 | 173 | 434 | 125 | 418 | 130 | 367 | 2613  | 5226 |     |     |  |
| Handicap |          | 5   | 9   | 2   | 4   | 3   | 7   | 6   | 8   | 1                       |                                      | 5   | 9   | 2   | 4   | 3   | 7   | 6   | 8   | 1   |       |      |     |     |  |
|          |          |     |     |     |     |     |     |     |     |                         |                                      |     |     |     |     |     |     |     |     |     |       |      |     |     |  |
|          |          |     |     |     |     |     |     |     |     |                         |                                      |     |     |     |     |     |     |     |     |     |       |      |     |     |  |
|          |          |     |     |     |     |     |     |     |     |                         |                                      |     |     |     |     |     |     |     |     |     |       |      |     |     |  |
|          |          |     |     |     |     |     |     |     |     |                         |                                      |     |     |     |     |     |     |     |     |     |       |      |     |     |  |
| Par      |          | 4   | 3   | 5   | 3   | 5   | 3   | 5   | 3   | 4                       | 35                                   | 4   | 3   | 5   | 3   | 5   | 3   | 5   | 3   | 4   | 35    | 70   |     |     |  |
|          |          |     |     |     |     |     |     |     |     |                         |                                      |     |     |     |     |     |     |     |     |     |       |      |     |     |  |
| Gold     | 31.8/118 | 304 | 128 | 440 | 151 | 407 | 100 | 403 | 101 | 302                     | 2336                                 | 304 | 128 | 440 | 151 | 407 | 100 | 403 | 101 | 302 | 2336  | 4672 |     |     |  |
| Red      | 30.2/95  | 232 | 87  | 333 | 132 | 285 | 87  | 266 | 90  | 261                     | 1773                                 | 232 | 87  | 333 | 132 | 285 | 87  | 266 | 90  | 261 | 1773  | 3546 |     |     |  |
| Scorer:  |          |     |     |     |     |     |     |     |     | © Golf Sc<br>03/2014 1- | oreCards, Inc.<br>800-238-7267 Attes | t:  |     |     |     |     |     |     |     |     | Date: |      |     |     |  |