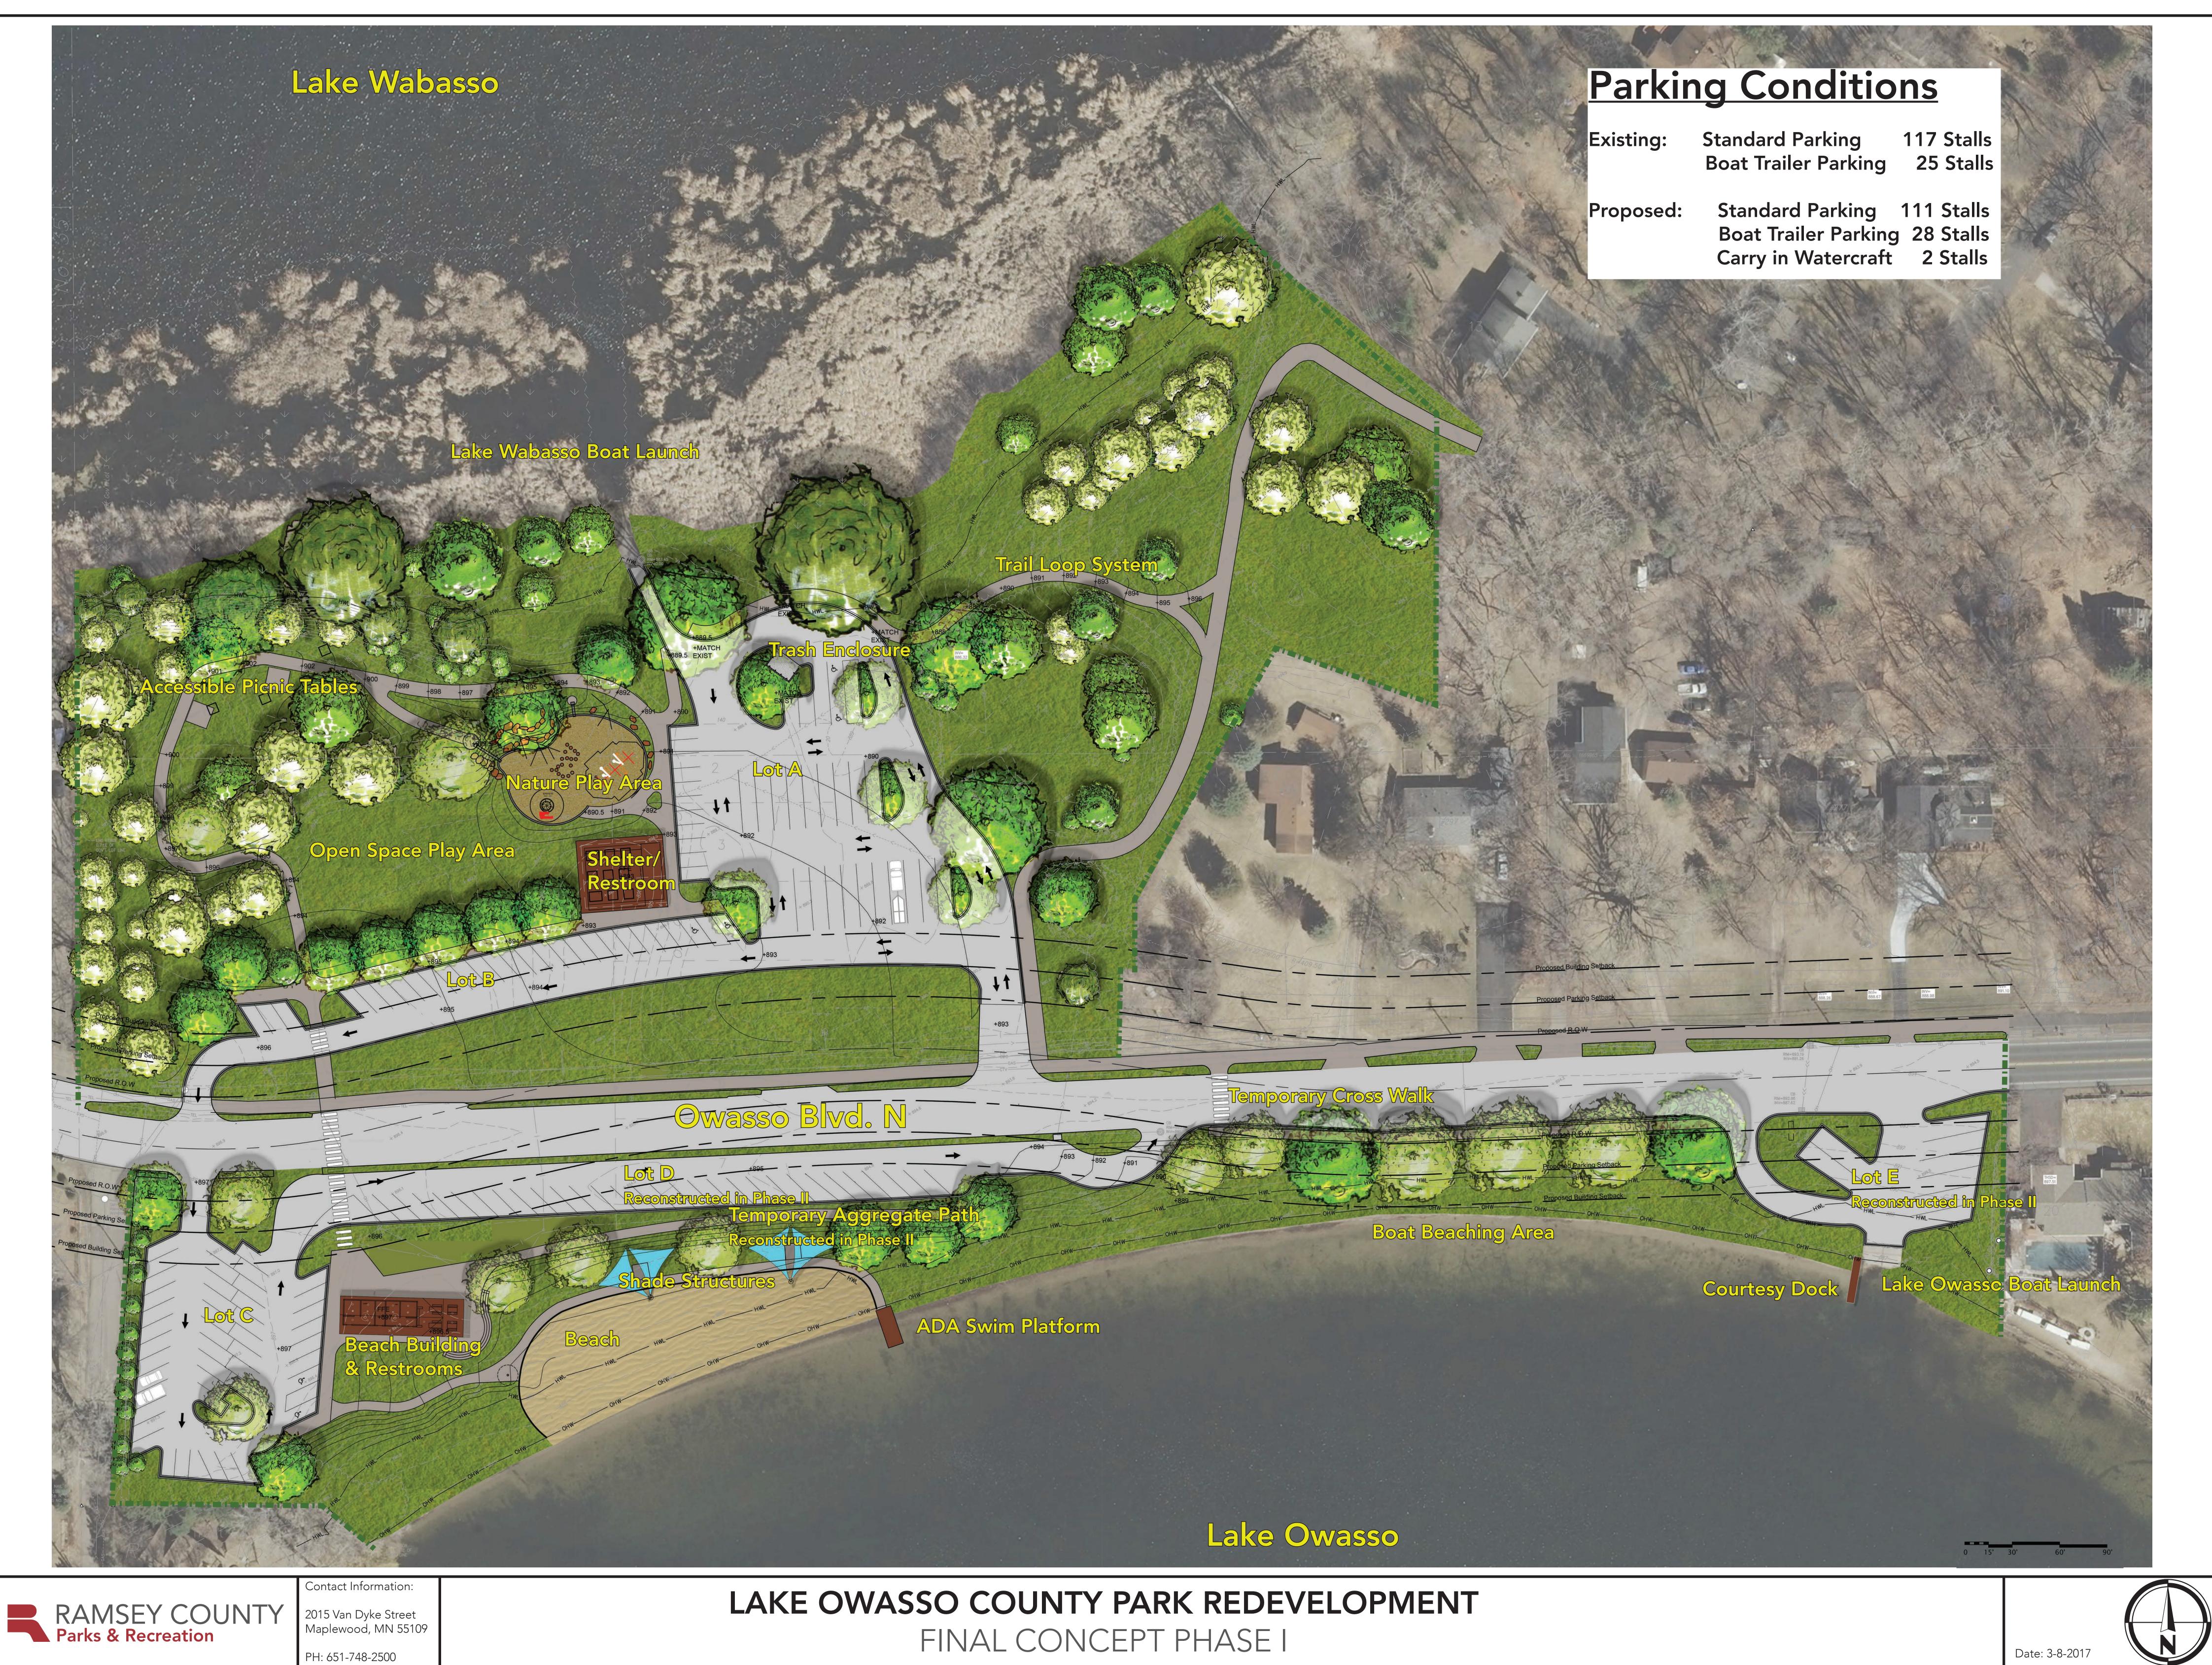

Contact Information: 2015 Van Dyke Street Maplewood, MN 55109 PH: 651-748-2500

LAKE OWASSO COUNTY PARK REDEVELOPMENT EXISTING CONDITIONS

|           | Standard Parking<br>Boat Trailer                                |    | Stalls<br>Stalls |
|-----------|-----------------------------------------------------------------|----|------------------|
| Phase I:  | Standard Parking<br>Boat Trailer Parking<br>Carry in Watercraft | 28 | Stalls           |
| Phase II: | Standard Parking<br>Boat Trailer Parking<br>Carry in Watercraft | 28 | Stalls           |