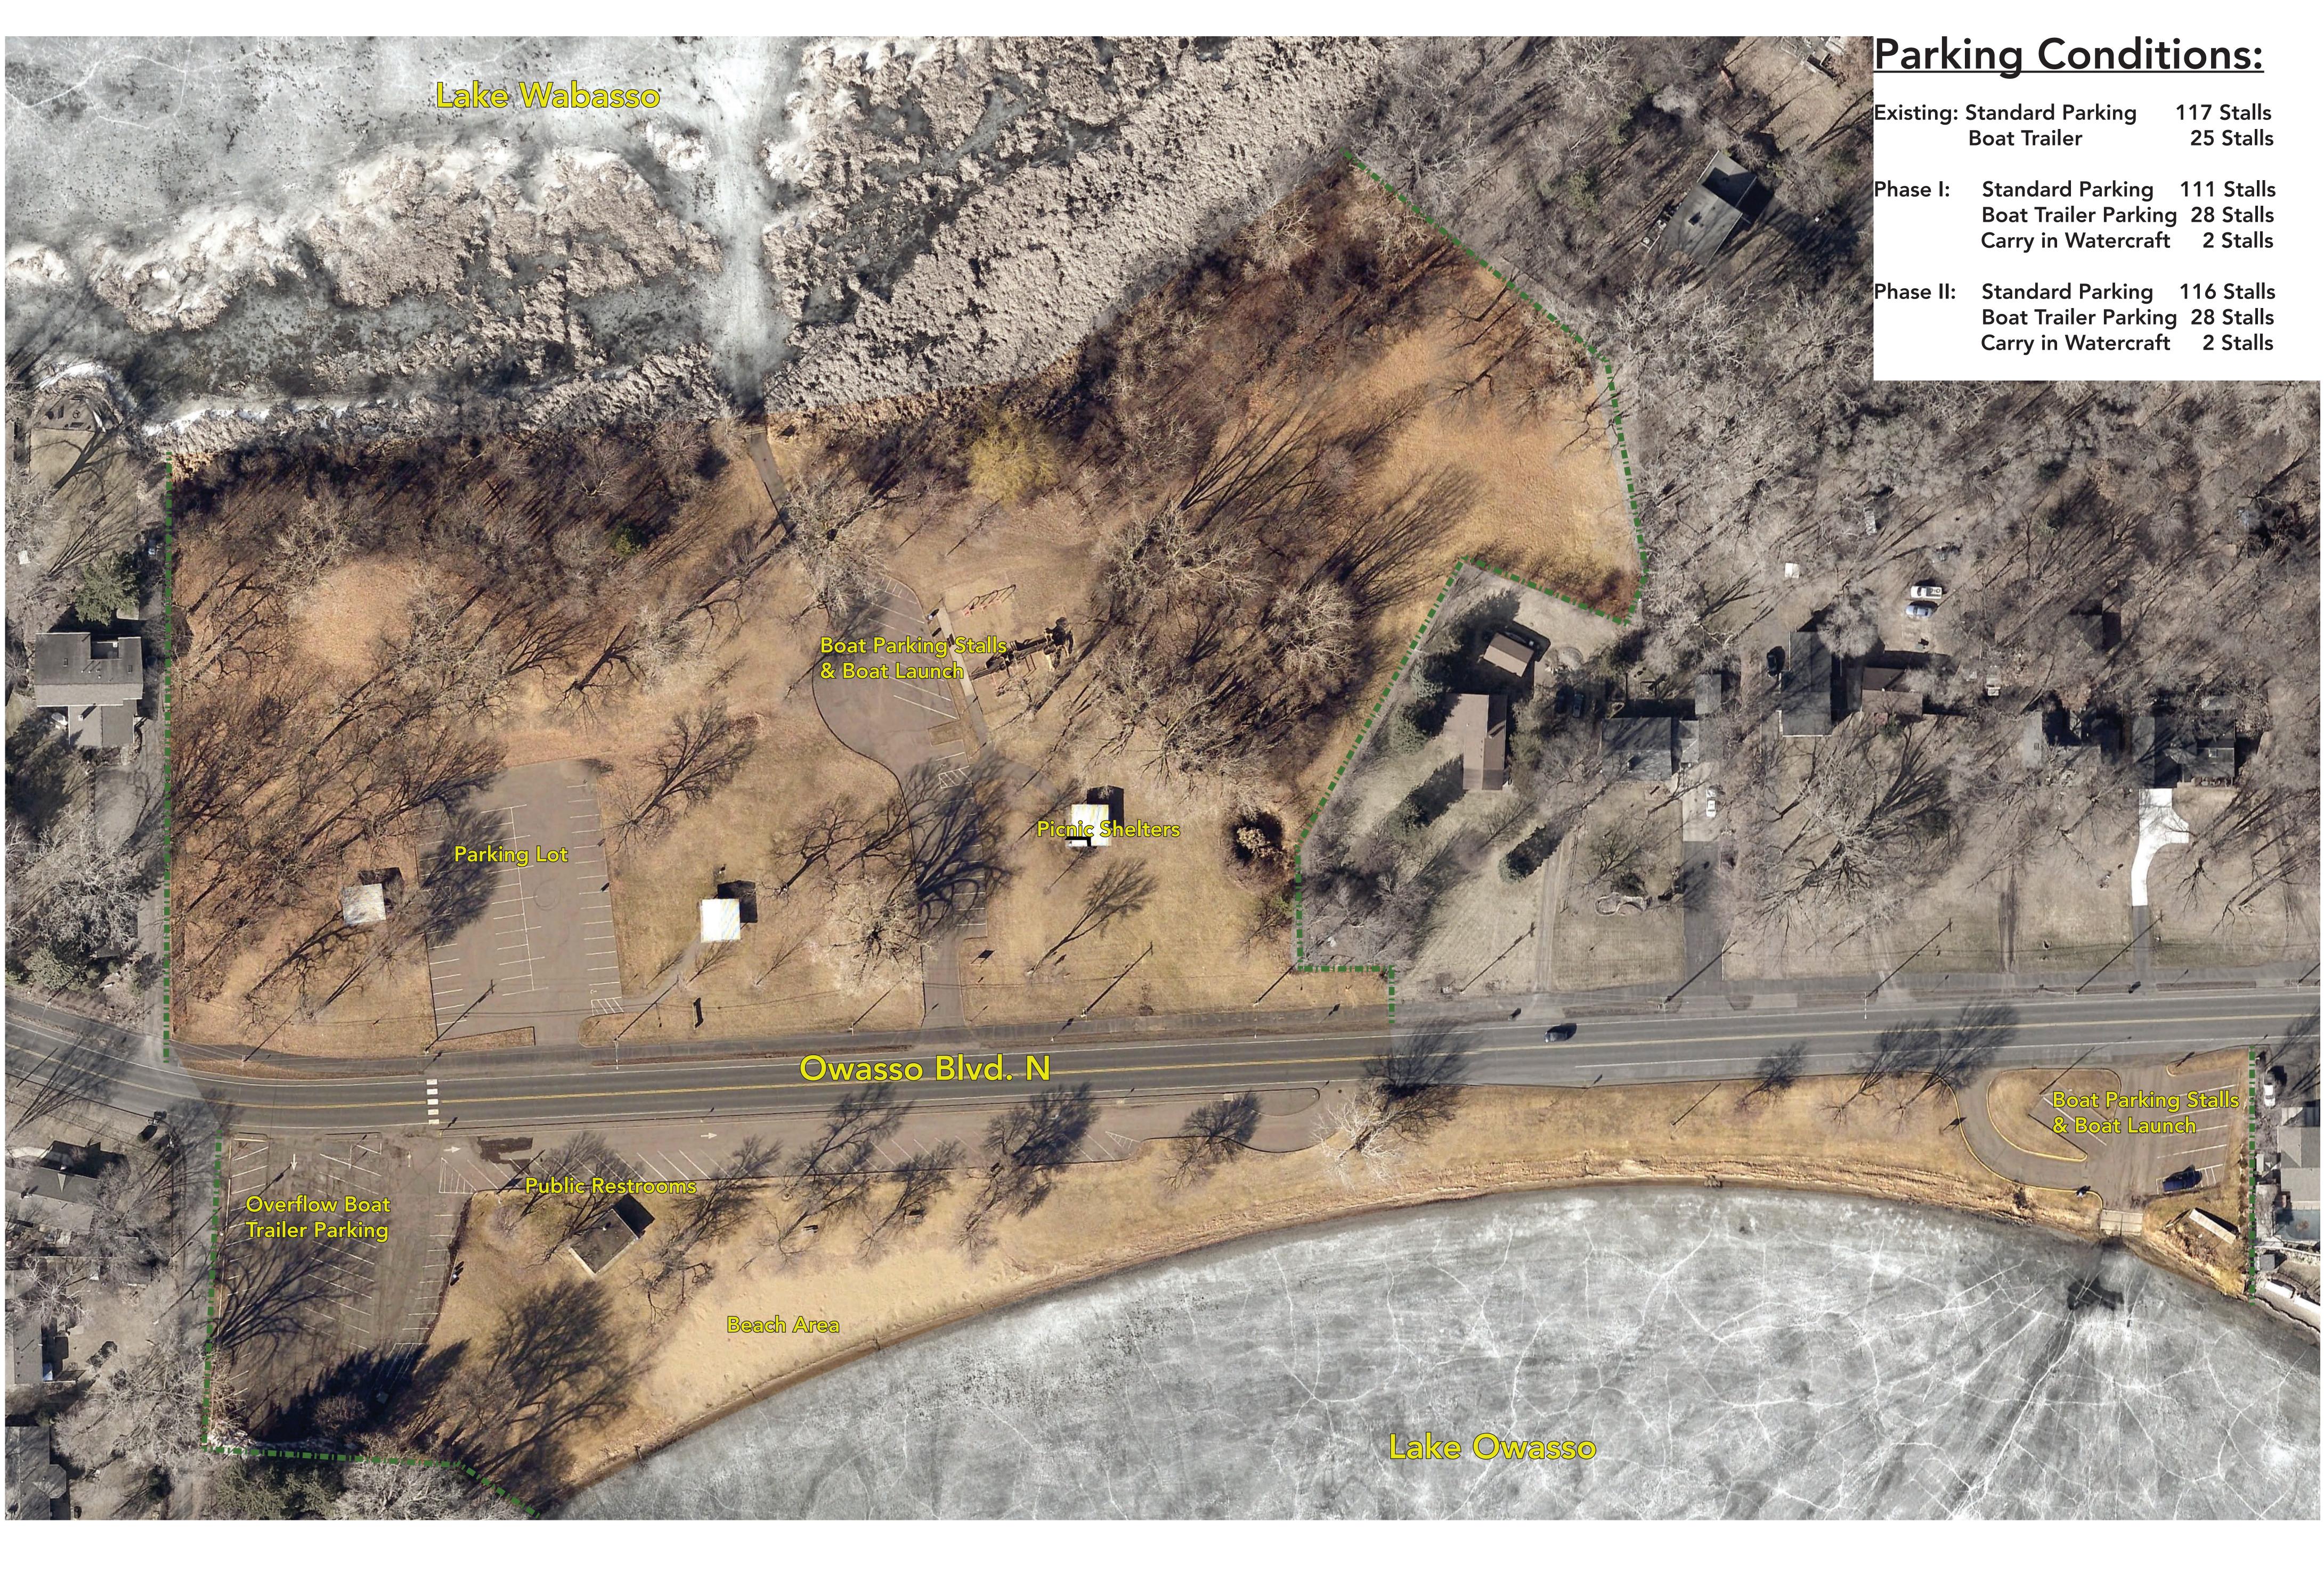

Contact Information: 2015 Van Dyke Street Maplewood, MN 55109 PH: 651-748-2500

LAKE OWASSO COUNTY PARK REDEVELOPMENT EXISTING CONDITIONS

|           | Standard Parking<br>Boat Trailer                                |    | Stalls<br>Stalls |
|-----------|-----------------------------------------------------------------|----|------------------|
| Phase I:  | Standard Parking<br>Boat Trailer Parking<br>Carry in Watercraft | 28 | Stalls           |
| Phase II: | Standard Parking<br>Boat Trailer Parking<br>Carry in Watercraft | 28 | Stalls           |