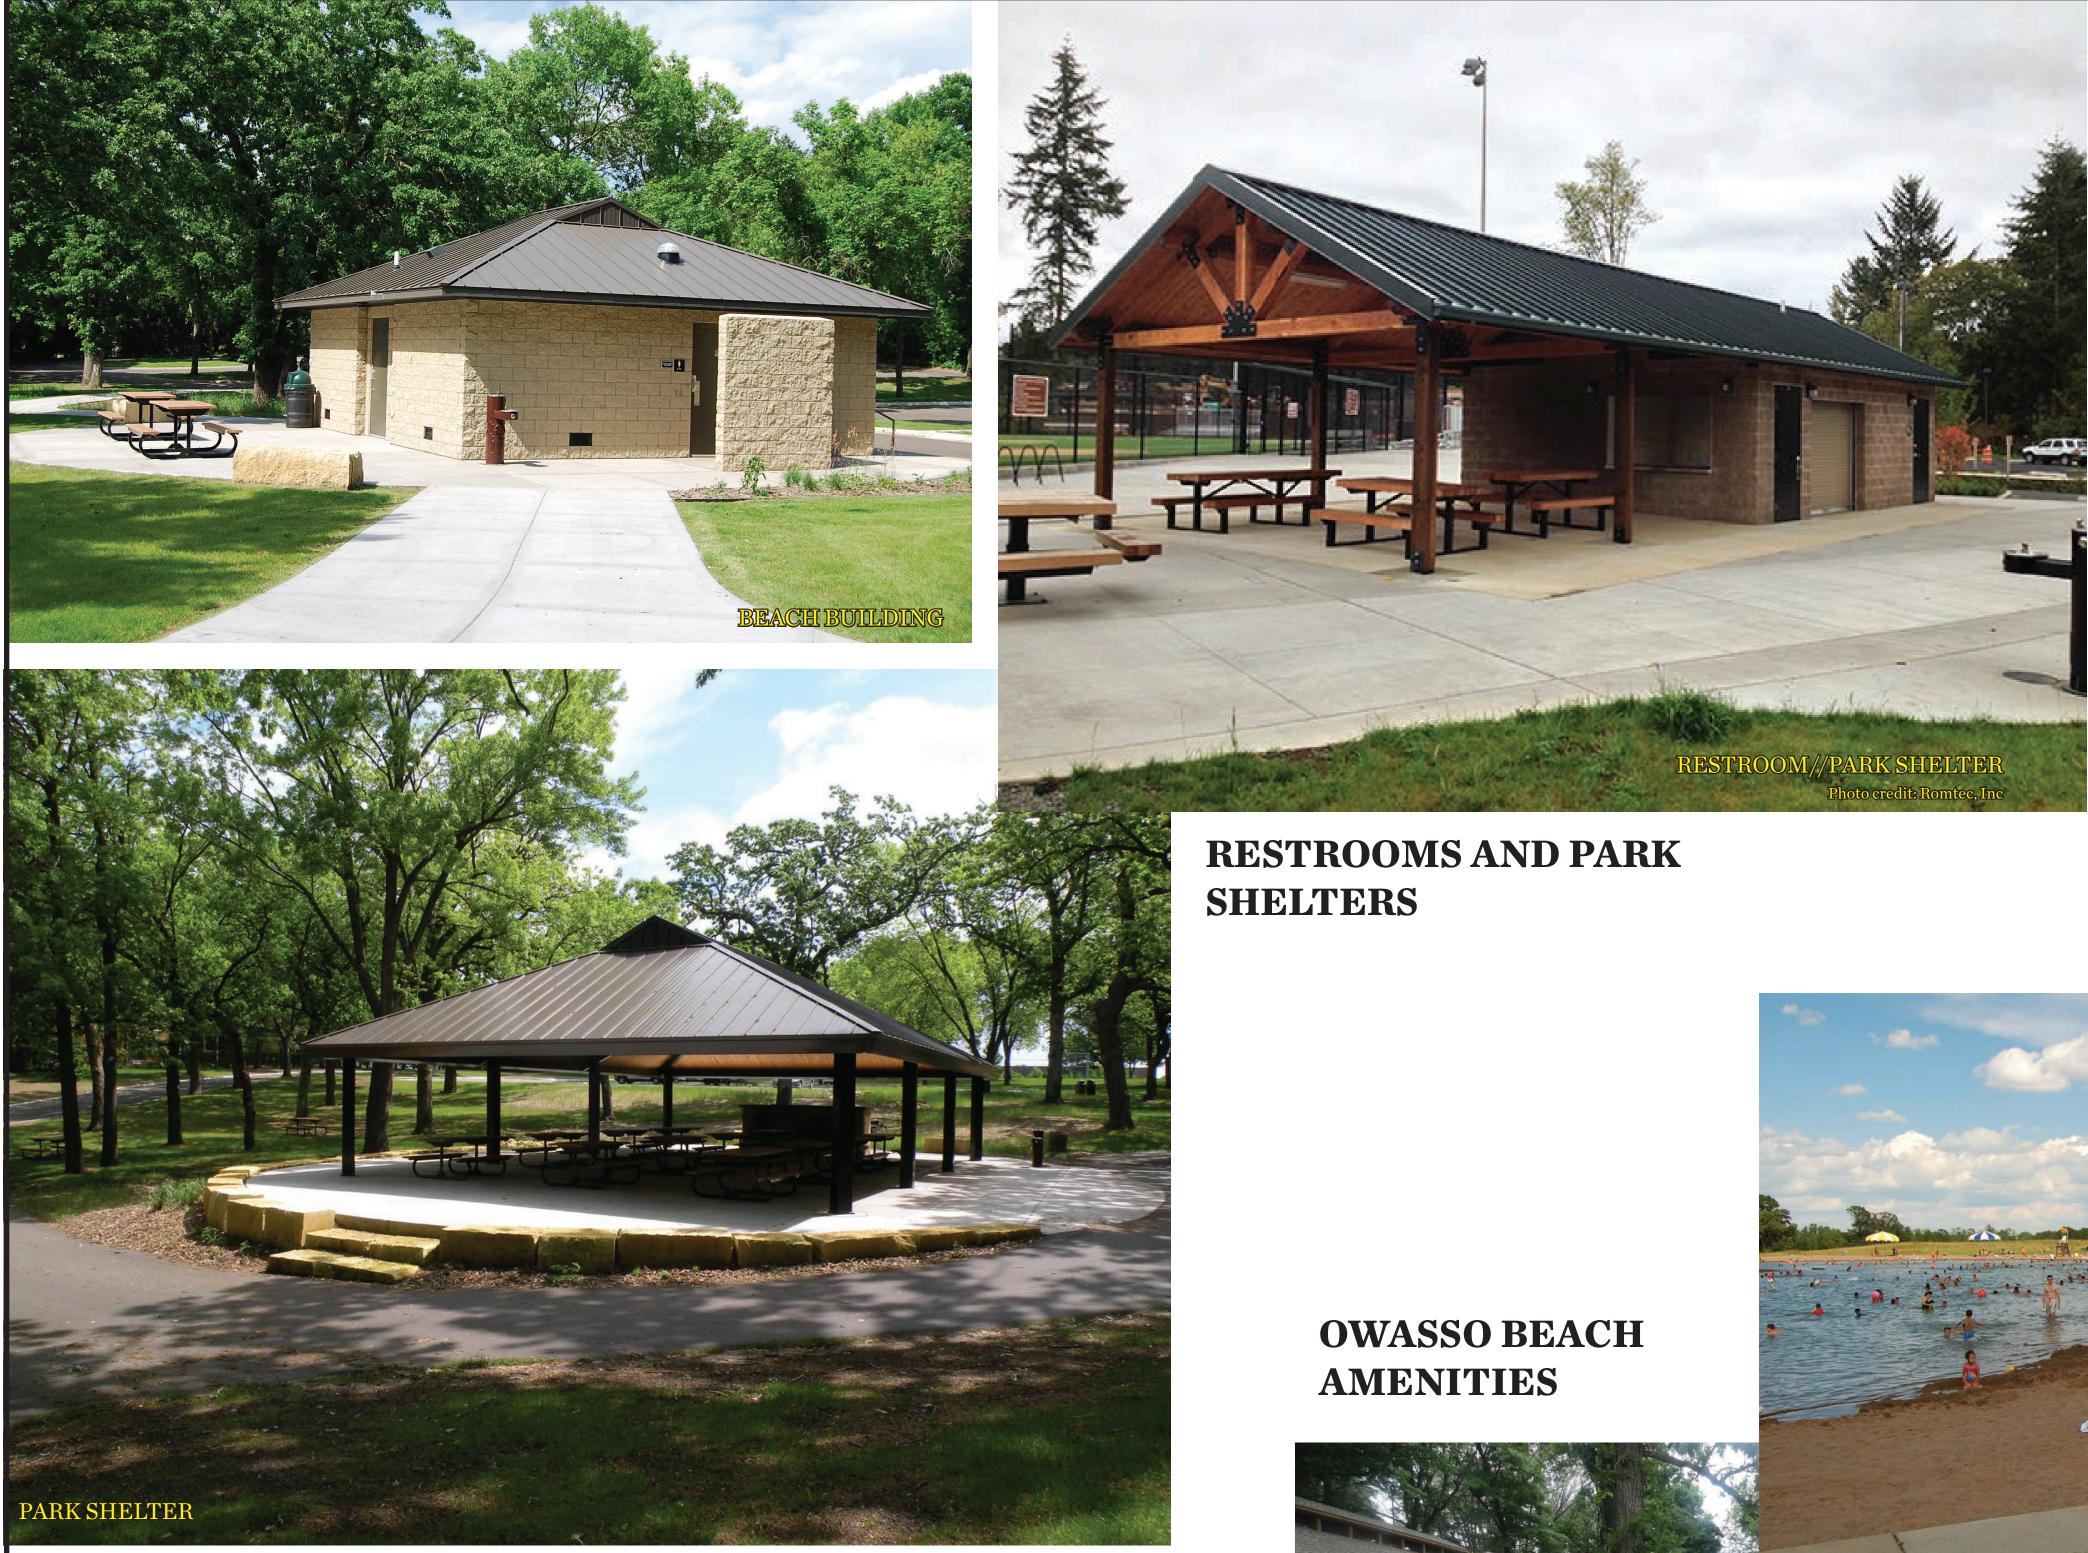

Contact Information: 2015 Van Dyke Street Maplewood, MN 55109 PH: 651-748-2500

LAKE OWASSO COUNTY PARK REDEVELOPMENT AMENITY EXAMPLE IMAGES

Date: 11-17-2016