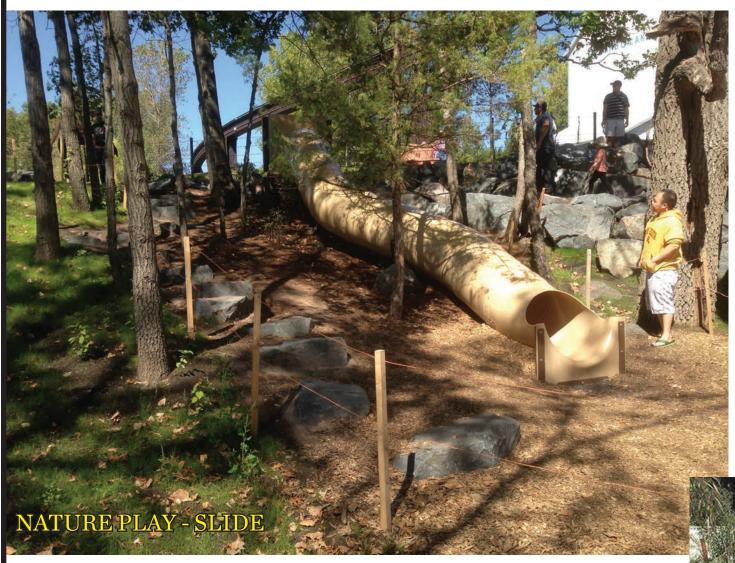

Contact Information: 2015 Van Dyke Street Maplewood, MN 55109 PH: 651-748-2500

LAKE OWASSO COUNTY PARK REDEVELOPMENT EXISTING CONDITIONS

|           | Standard Parking<br>Boat Trailer                                |    | Stalls<br>Stalls |
|-----------|-----------------------------------------------------------------|----|------------------|
| Phase I:  | Standard Parking<br>Boat Trailer Parking<br>Carry in Watercraft | 28 | Stalls           |
| Phase II: | Standard Parking<br>Boat Trailer Parking<br>Carry in Watercraft | 28 | Stalls           |















Contact Information: 2015 Van Dyke Street Maplewood, MN 55109 PH: 651-748-2500





LAKE OWASSO COUNTY PARK REDEVELOPMENT AMENITY EXAMPLE IMAGES







Date: 11-17-2016