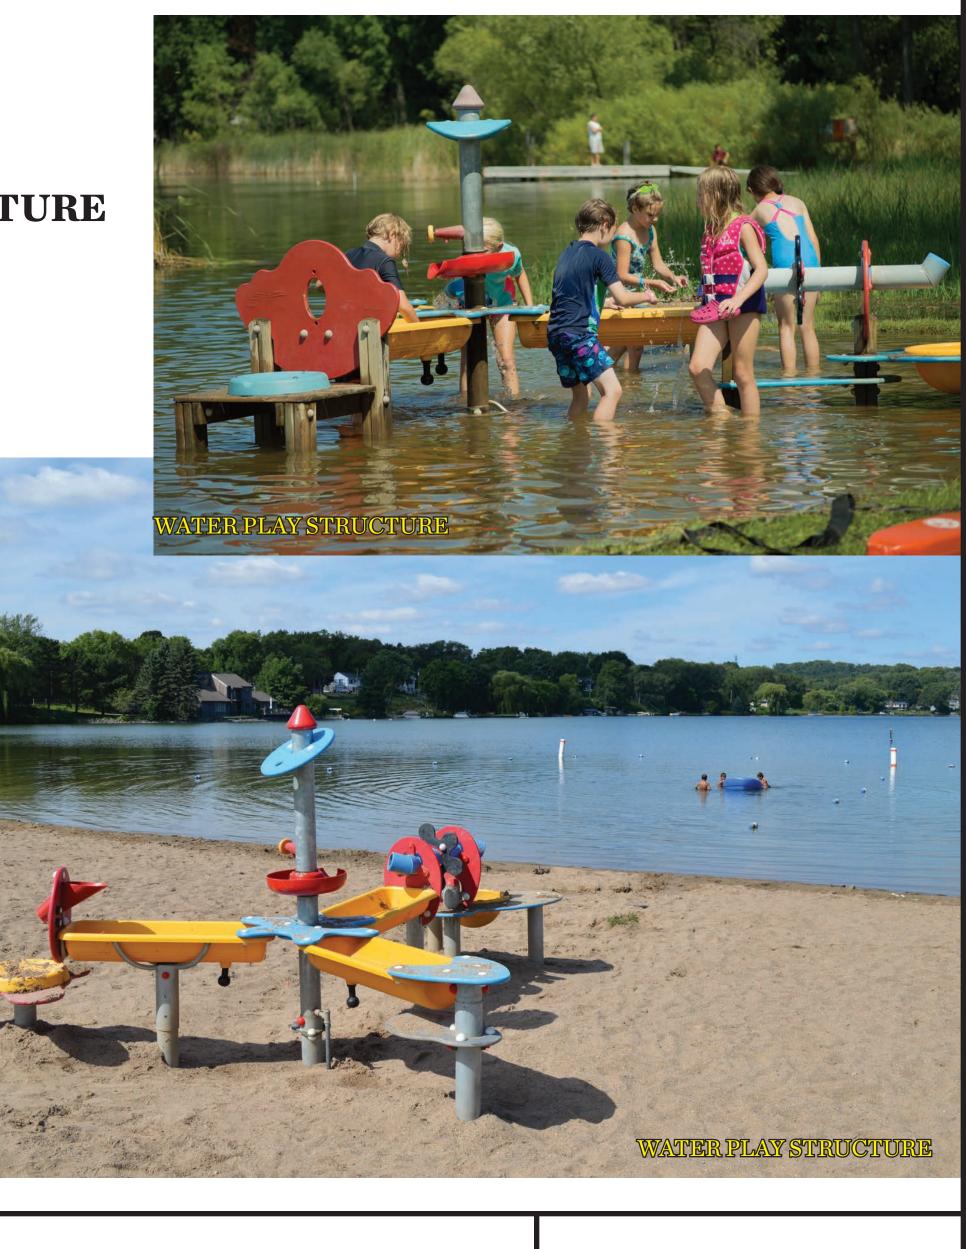

Contact Information: 2015 Van Dyke Street Maplewood, MN 55109 PH: 651-748-2500

LAKE OWASSO COUNTY PARK REDEVELOPMENT AMENITY EXAMPLE IMAGES

Date: 11-17-2016