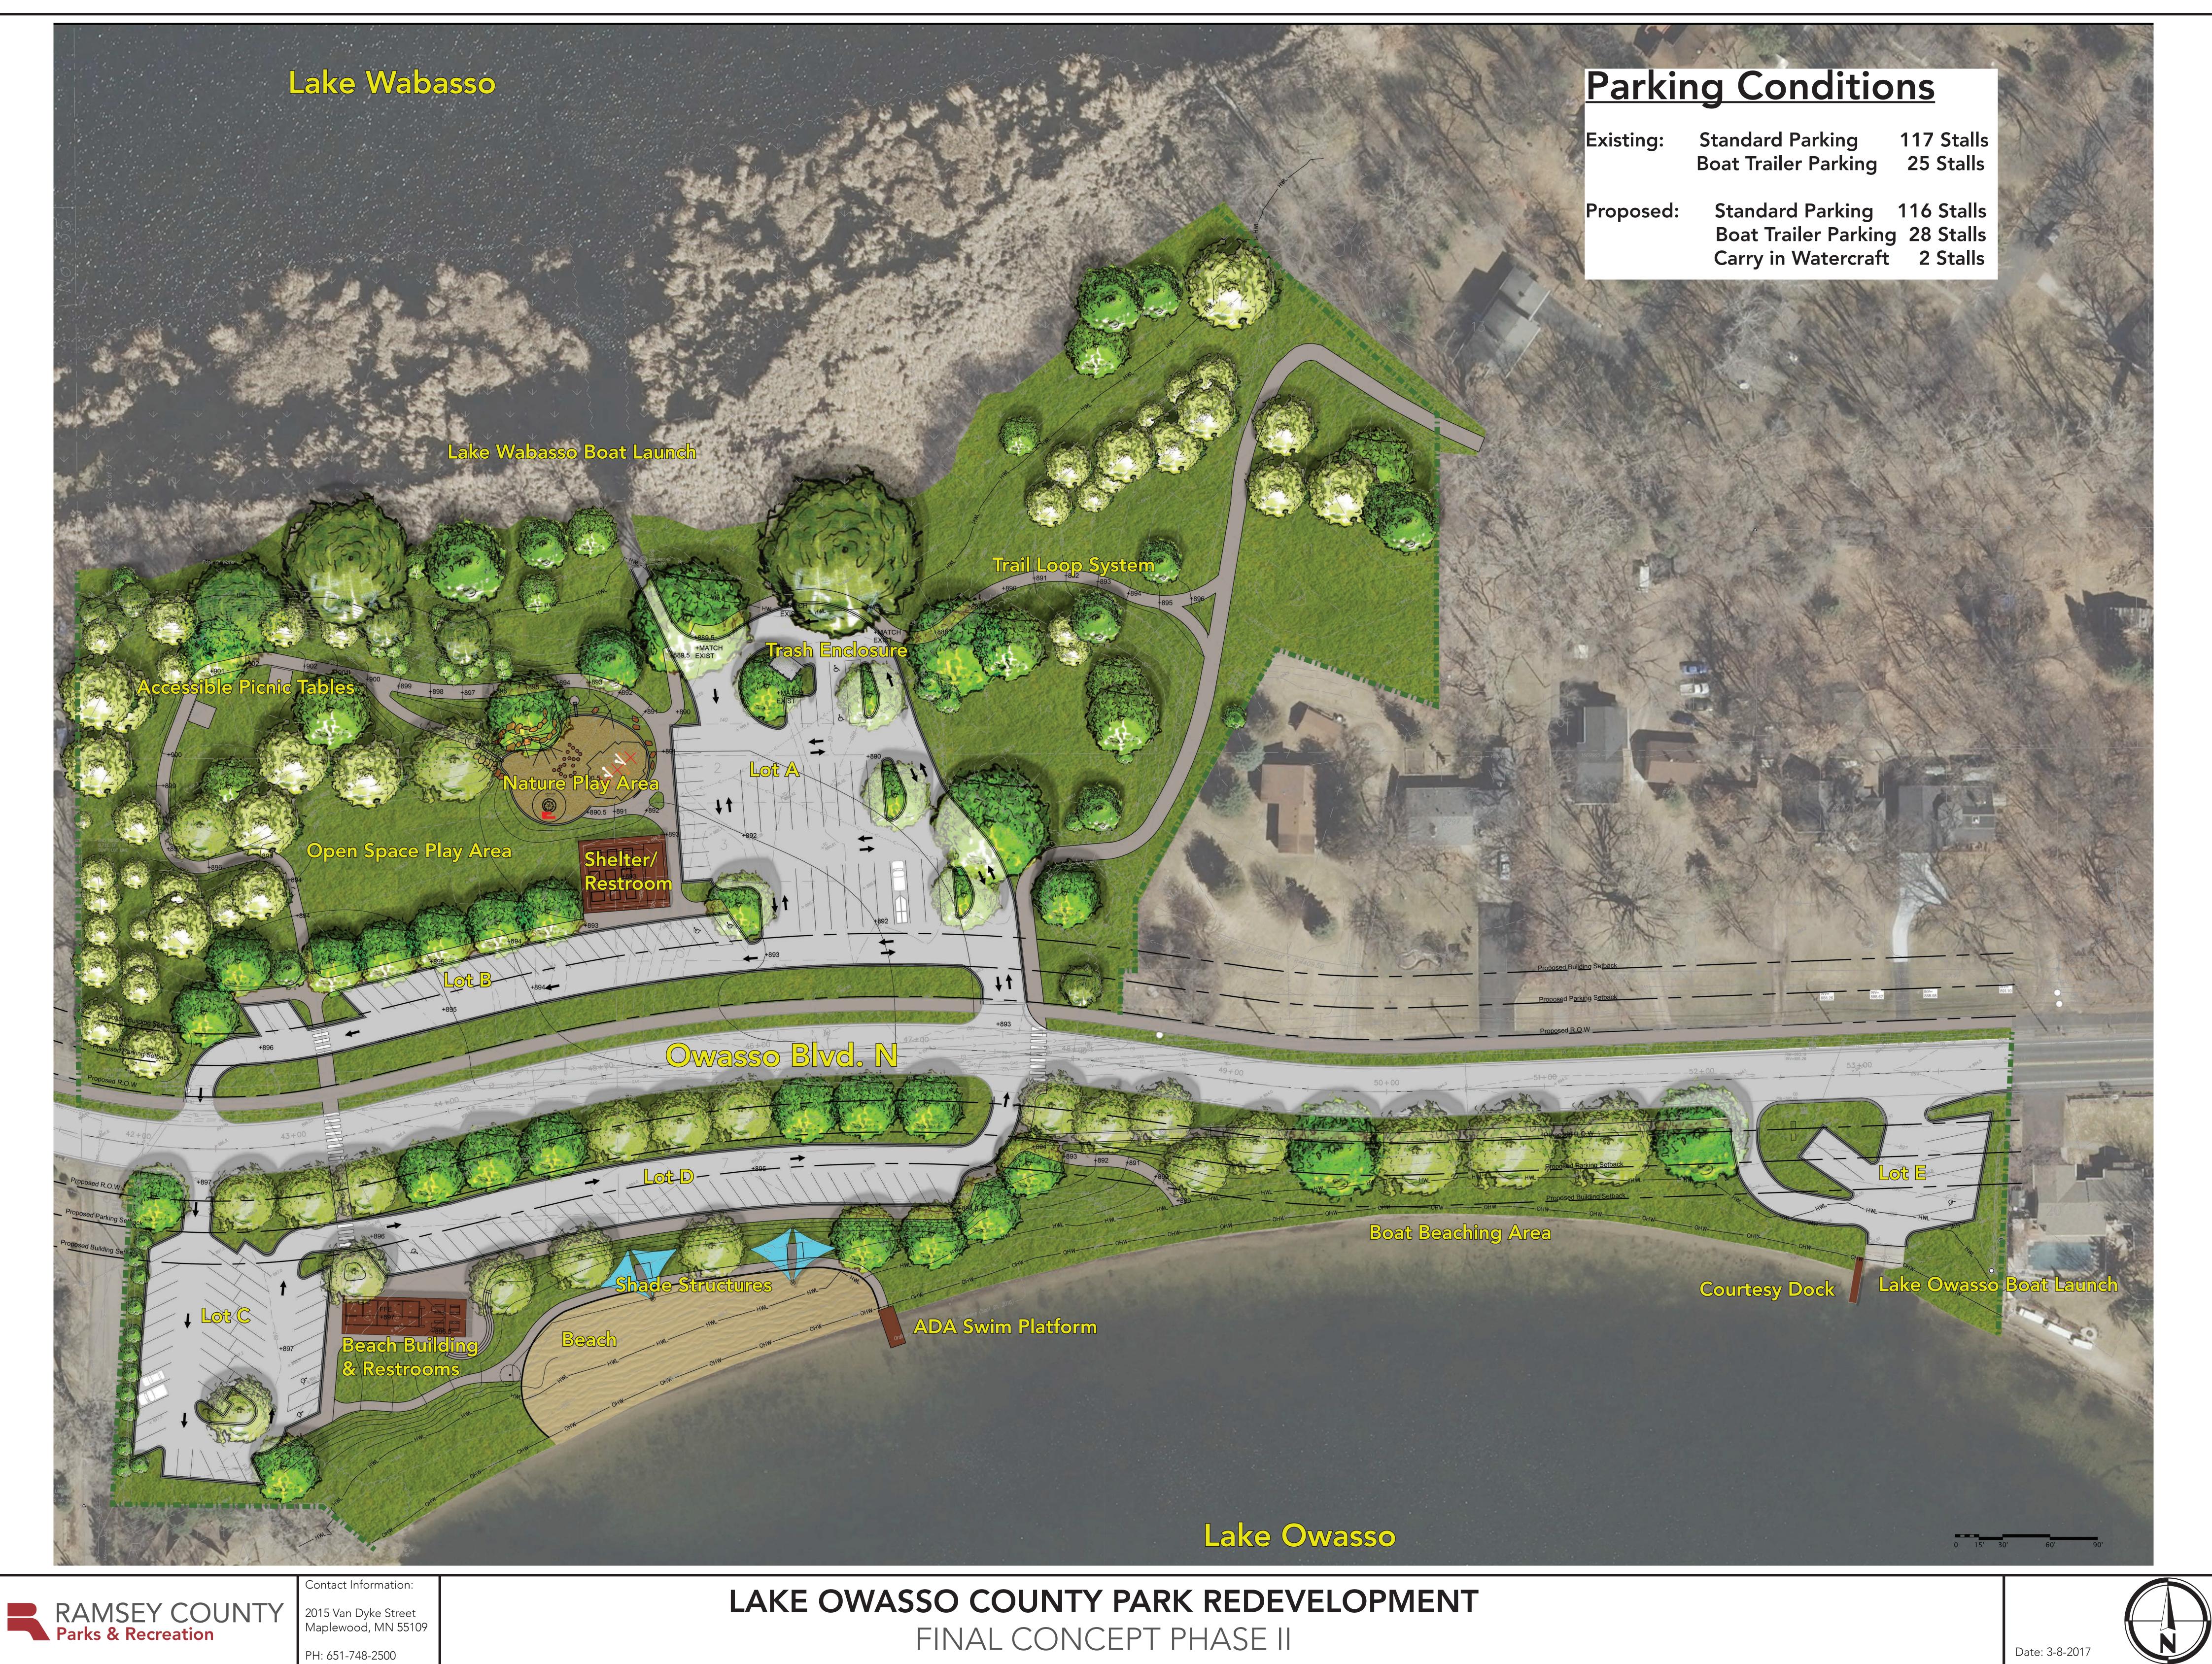

Contact Information: 2015 Van Dyke Street Maplewood, MN 55109 PH: 651-748-2500

LAKE OWASSO COUNTY PARK REDEVELOPMENT EXISTING CONDITIONS

|           | Standard Parking<br>Boat Trailer                                |    | Stalls<br>Stalls |
|-----------|-----------------------------------------------------------------|----|------------------|
| Phase I:  | Standard Parking<br>Boat Trailer Parking<br>Carry in Watercraft | 28 | Stalls           |
| Phase II: | Standard Parking<br>Boat Trailer Parking<br>Carry in Watercraft | 28 | Stalls           |