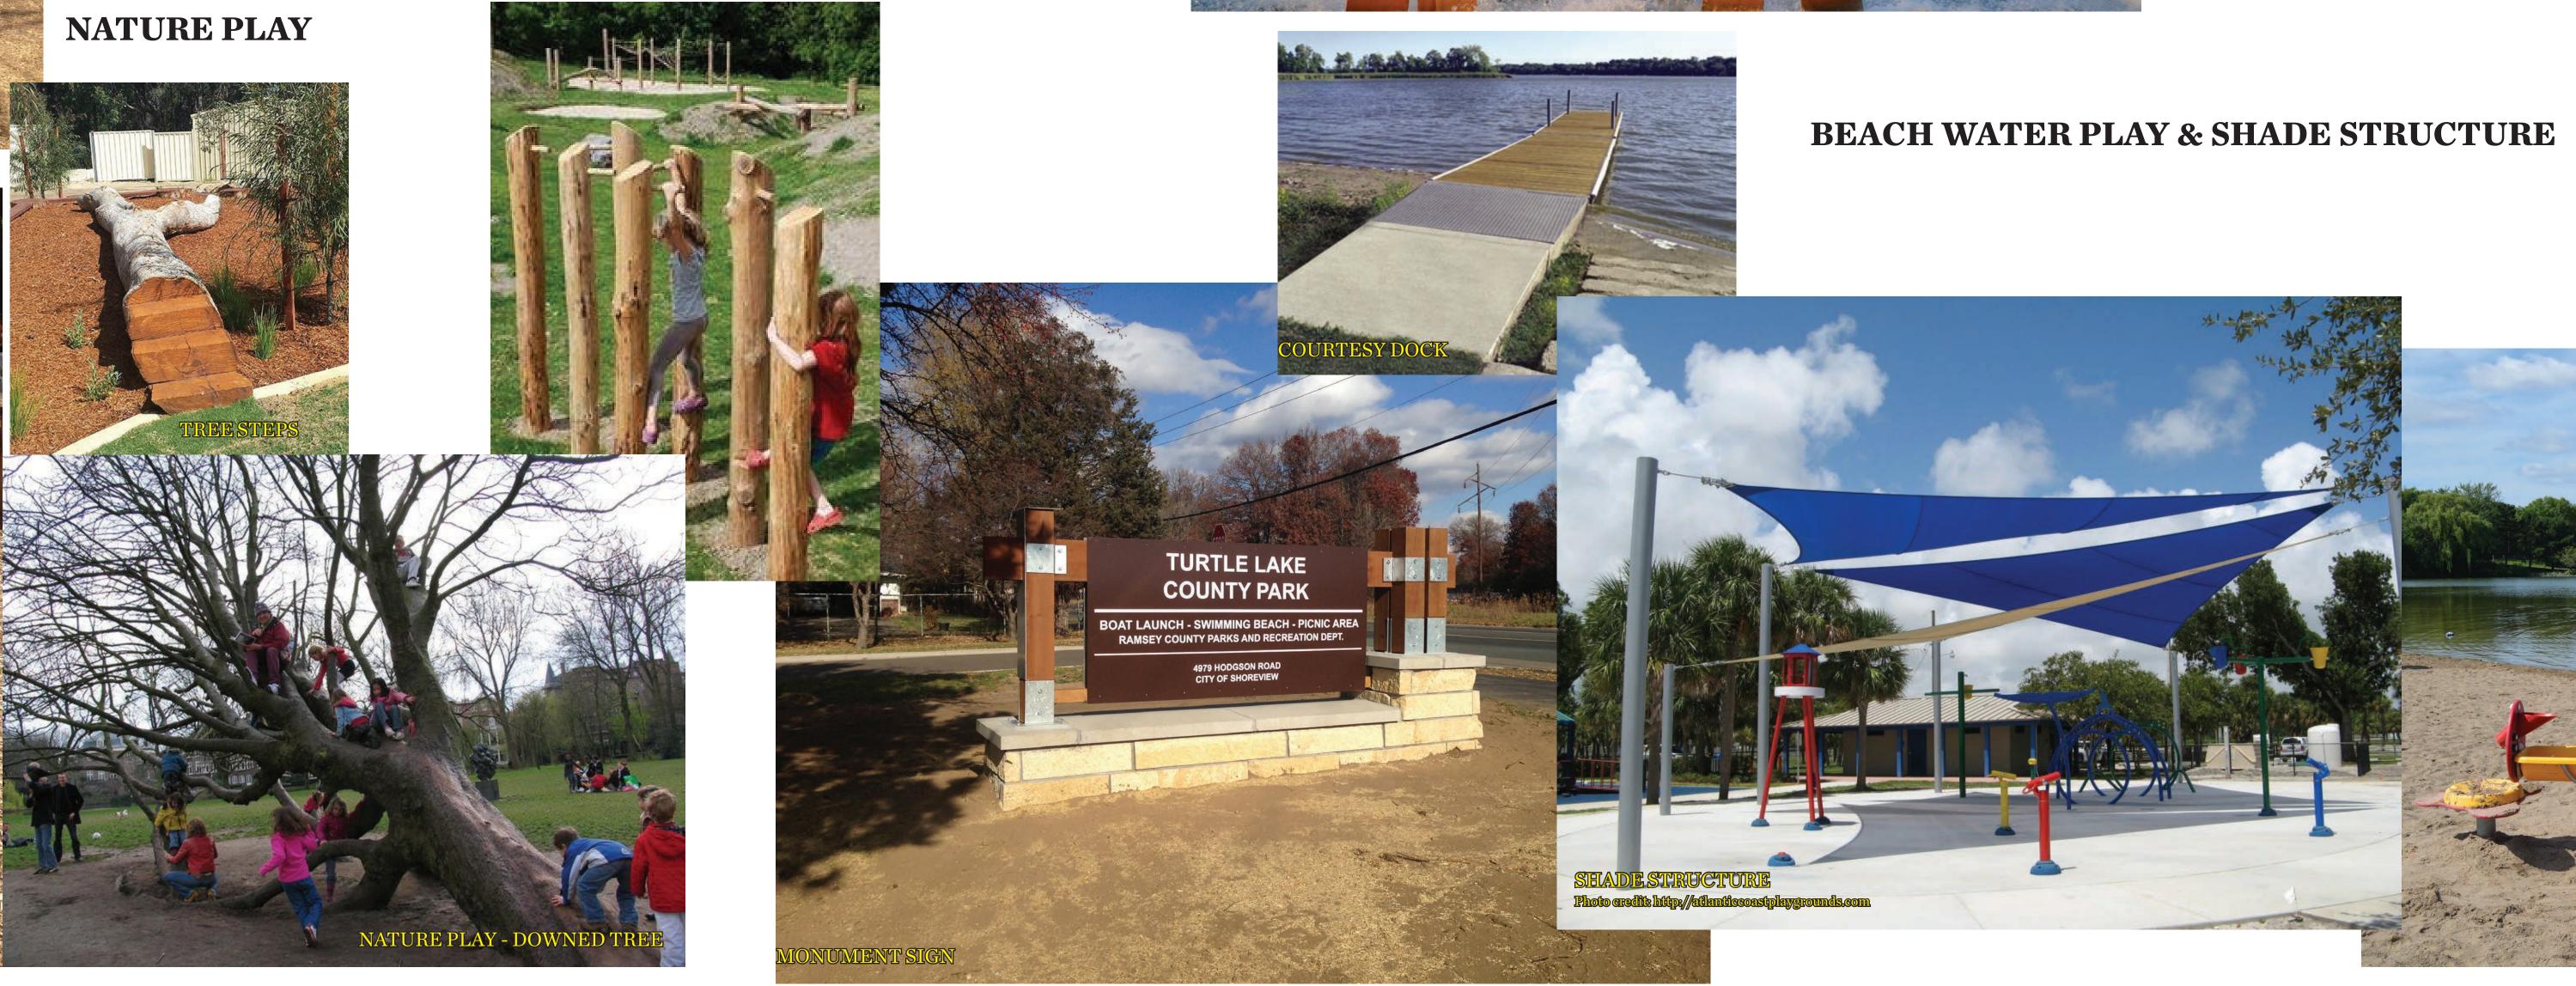

Contact Information: 2015 Van Dyke Street Maplewood, MN 55109 PH: 651-748-2500

LAKE OWASSO COUNTY PARK REDEVELOPMENT AMENITY EXAMPLE IMAGES

Date: 11-17-2016