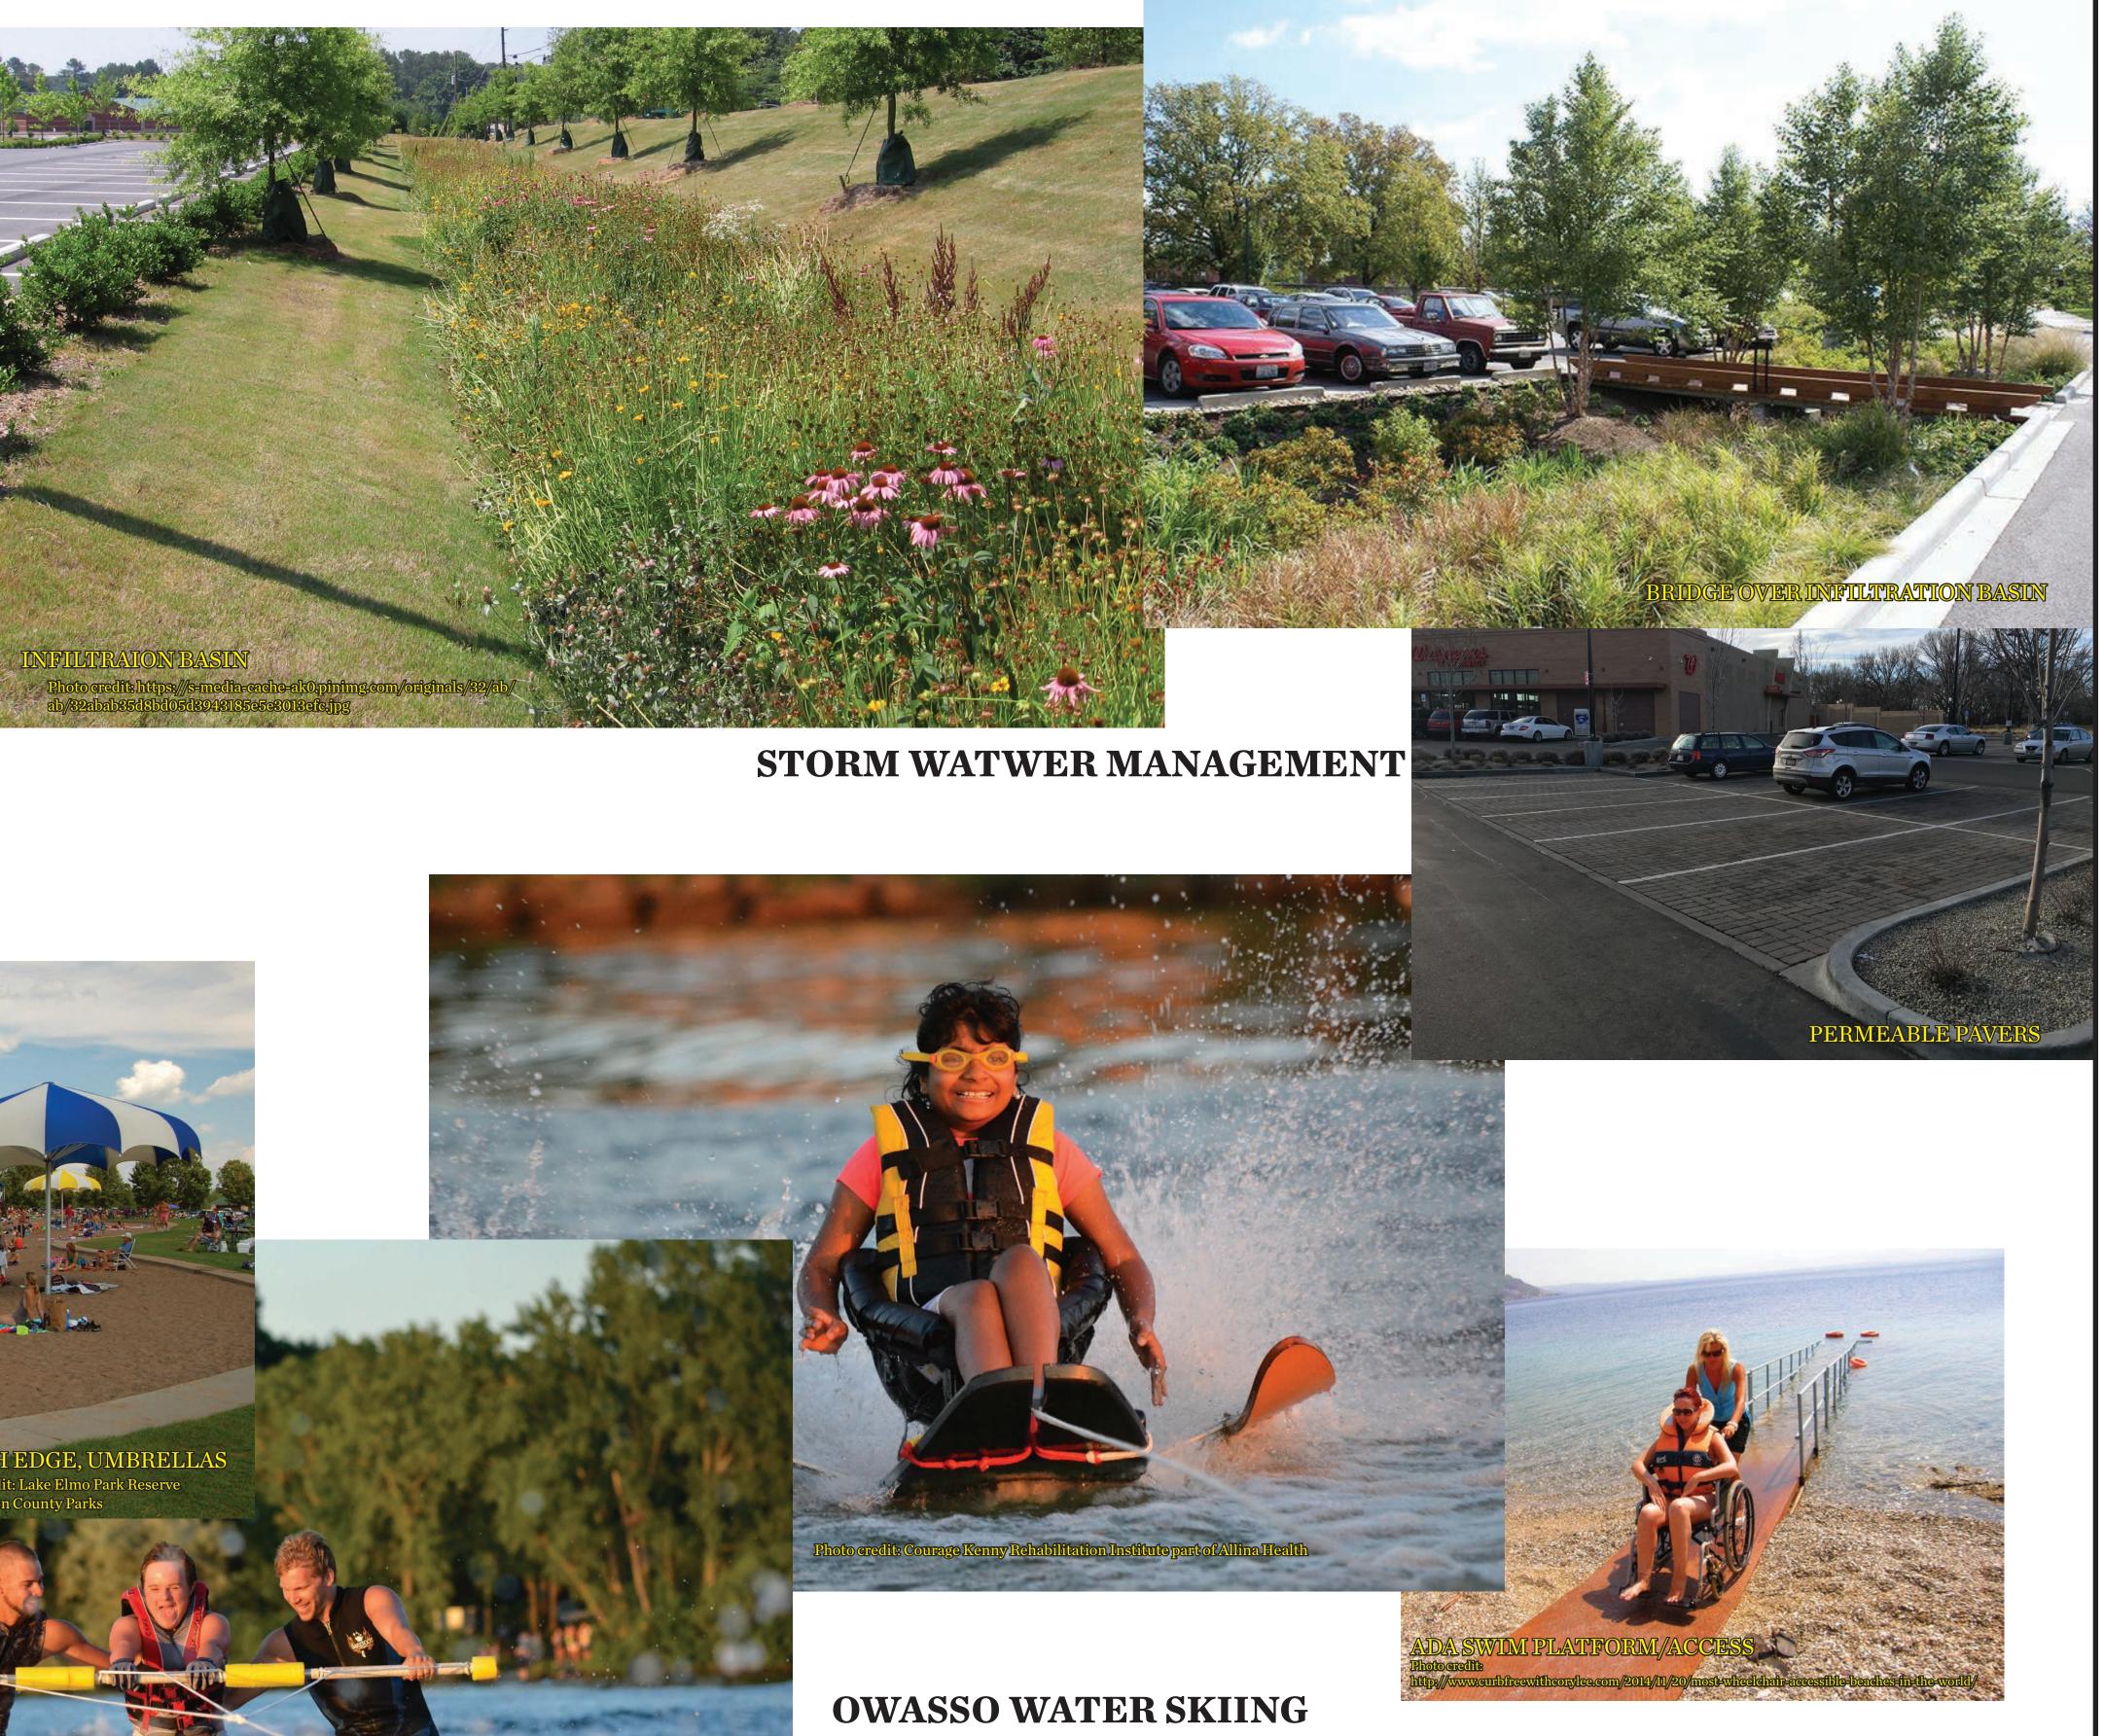

Contact Information: 2015 Van Dyke Street Maplewood, MN 55109 PH: 651-748-2500

LAKE OWASSO COUNTY PARK REDEVELOPMENT AMENITY EXAMPLE IMAGES

Date: 11-17-2016