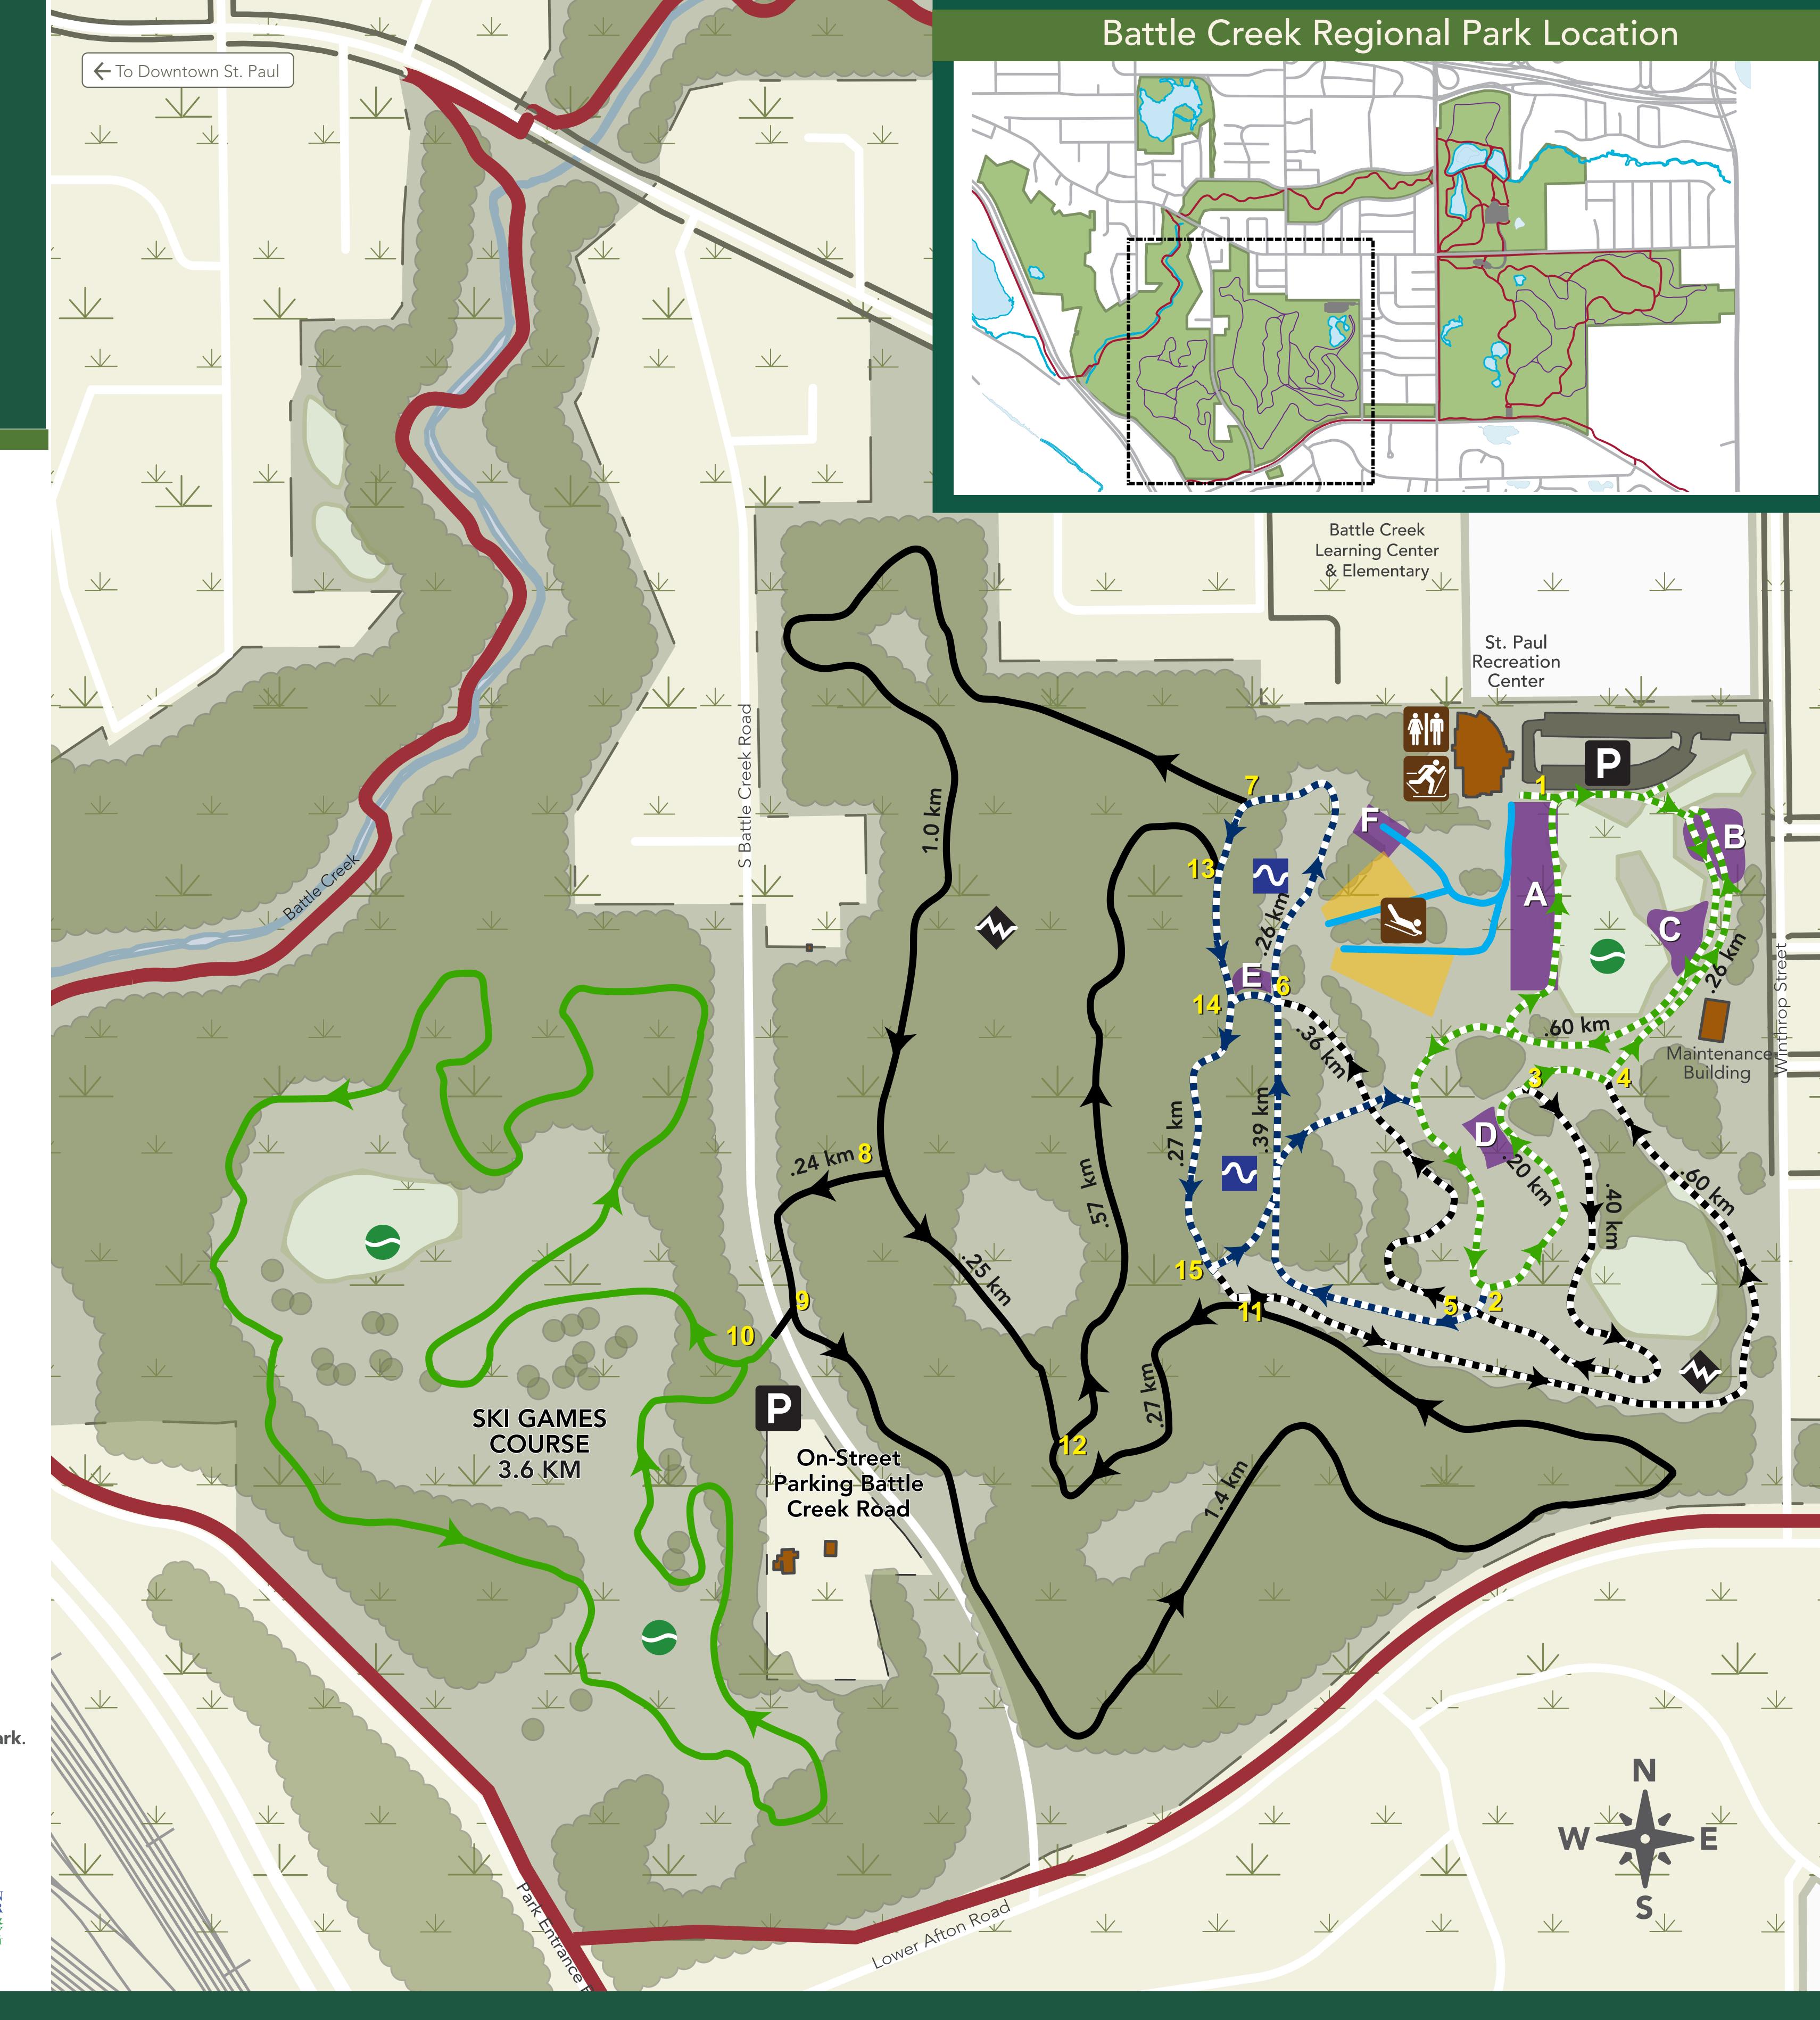

## PARK RULES

Ski pass required on trails.

Park hours are 5 a.m. – 10 p.m.

Ski Trail - Easiest

Training Area

Ski Trail - More Difficult

Ski Trail - Most Difficult

Trail Intersection Marker

# **LEGEND**

Unlighted natural snow ski trails

Lighted machine-made snow ski trails

Classic and skate skiing on all trails.

Groomed snow walking access

Paved trails

## PARK RULES

Ski pass required on trails.

Park hours are 5 a.m. – 10 p.m.

Be courteous to others.

No dogs allowed.

No smoking, vaping or tobacco product use.

No biking, walking or snowshoeing on ski trails.

### **LEGEND**

Sledding

Unlighted natural snow ski trails

Lighted machine-made snow ski trails

Training Area

Ski Trail - Easiest

Ski Trail - More Difficult

Ski Trail - Most Difficult

Trail Intersection Marker

Classic and skate skiing on all trails.

Groomed snow walking access

Paved trails