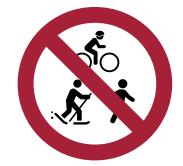

## PARK RULES

Ski pass required on trails.

Park hours are 5 a.m. – 10 p.m.

Be courteous to others.

No dogs allowed.

No smoking, vaping or tobacco product use.

No biking, walking or snowshoeing on ski trails.