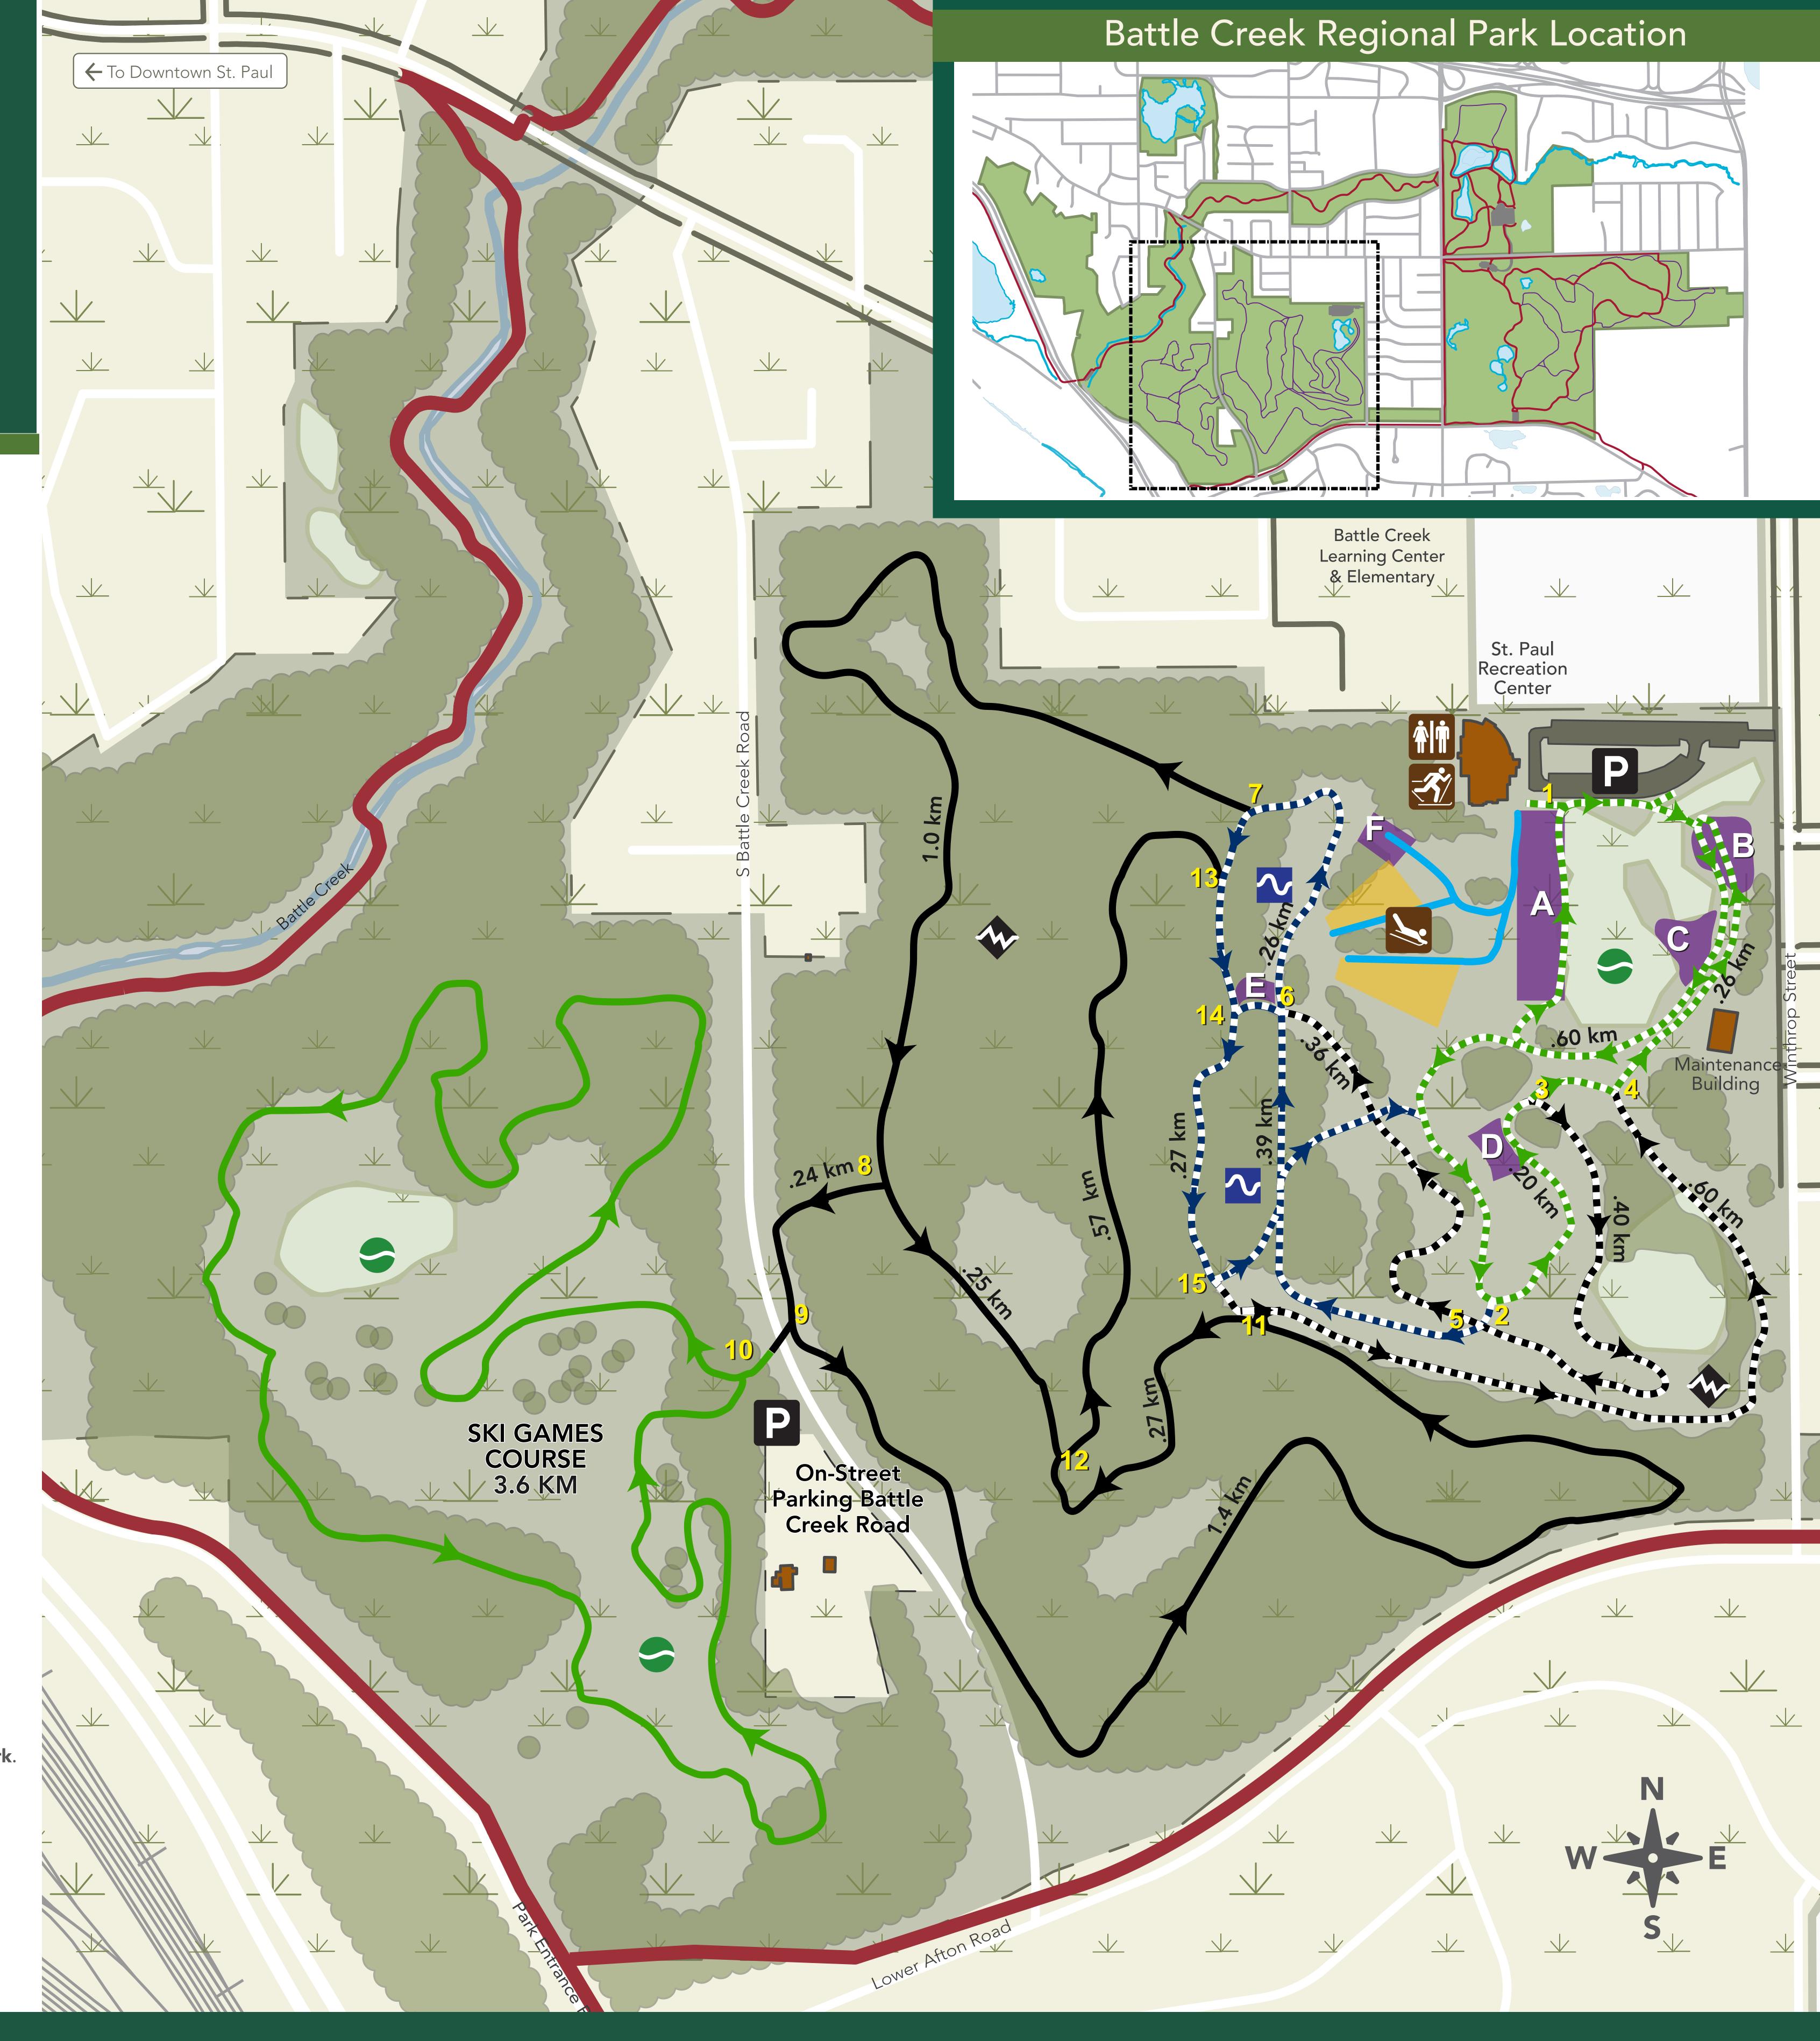

Ski Trail - Easiest

Training Area

Unlighted natural snow ski trails

Groomed snow walking access

Paved trails

Lighted machine-made snow ski trails

Ski Trail - More Difficult

Ski Trail - Most Difficult

Trail Intersection Marker

### **LEGEND**

Sledding

ADDITIONAL RESOURCES

Find additional resources including maps, rules, ski pass sales and more at ramseycounty.us/BattleCreekRegionalPark.

Ski Trail - Easiest

Training Area

Unlighted natural snow ski trails

Groomed snow walking access

Lighted machine-made snow ski trails

Ski Trail - More Difficult

Ski Trail - Most Difficult

Trail Intersection Marker

# **LEGEND**

Sledding

\* Restrooms

P Parking

Paved trails

#### ADDITIONAL RESOURCES

Find additional resources including maps, rules, ski pass sales and more at ramseycounty.us/BattleCreekRegionalPark.