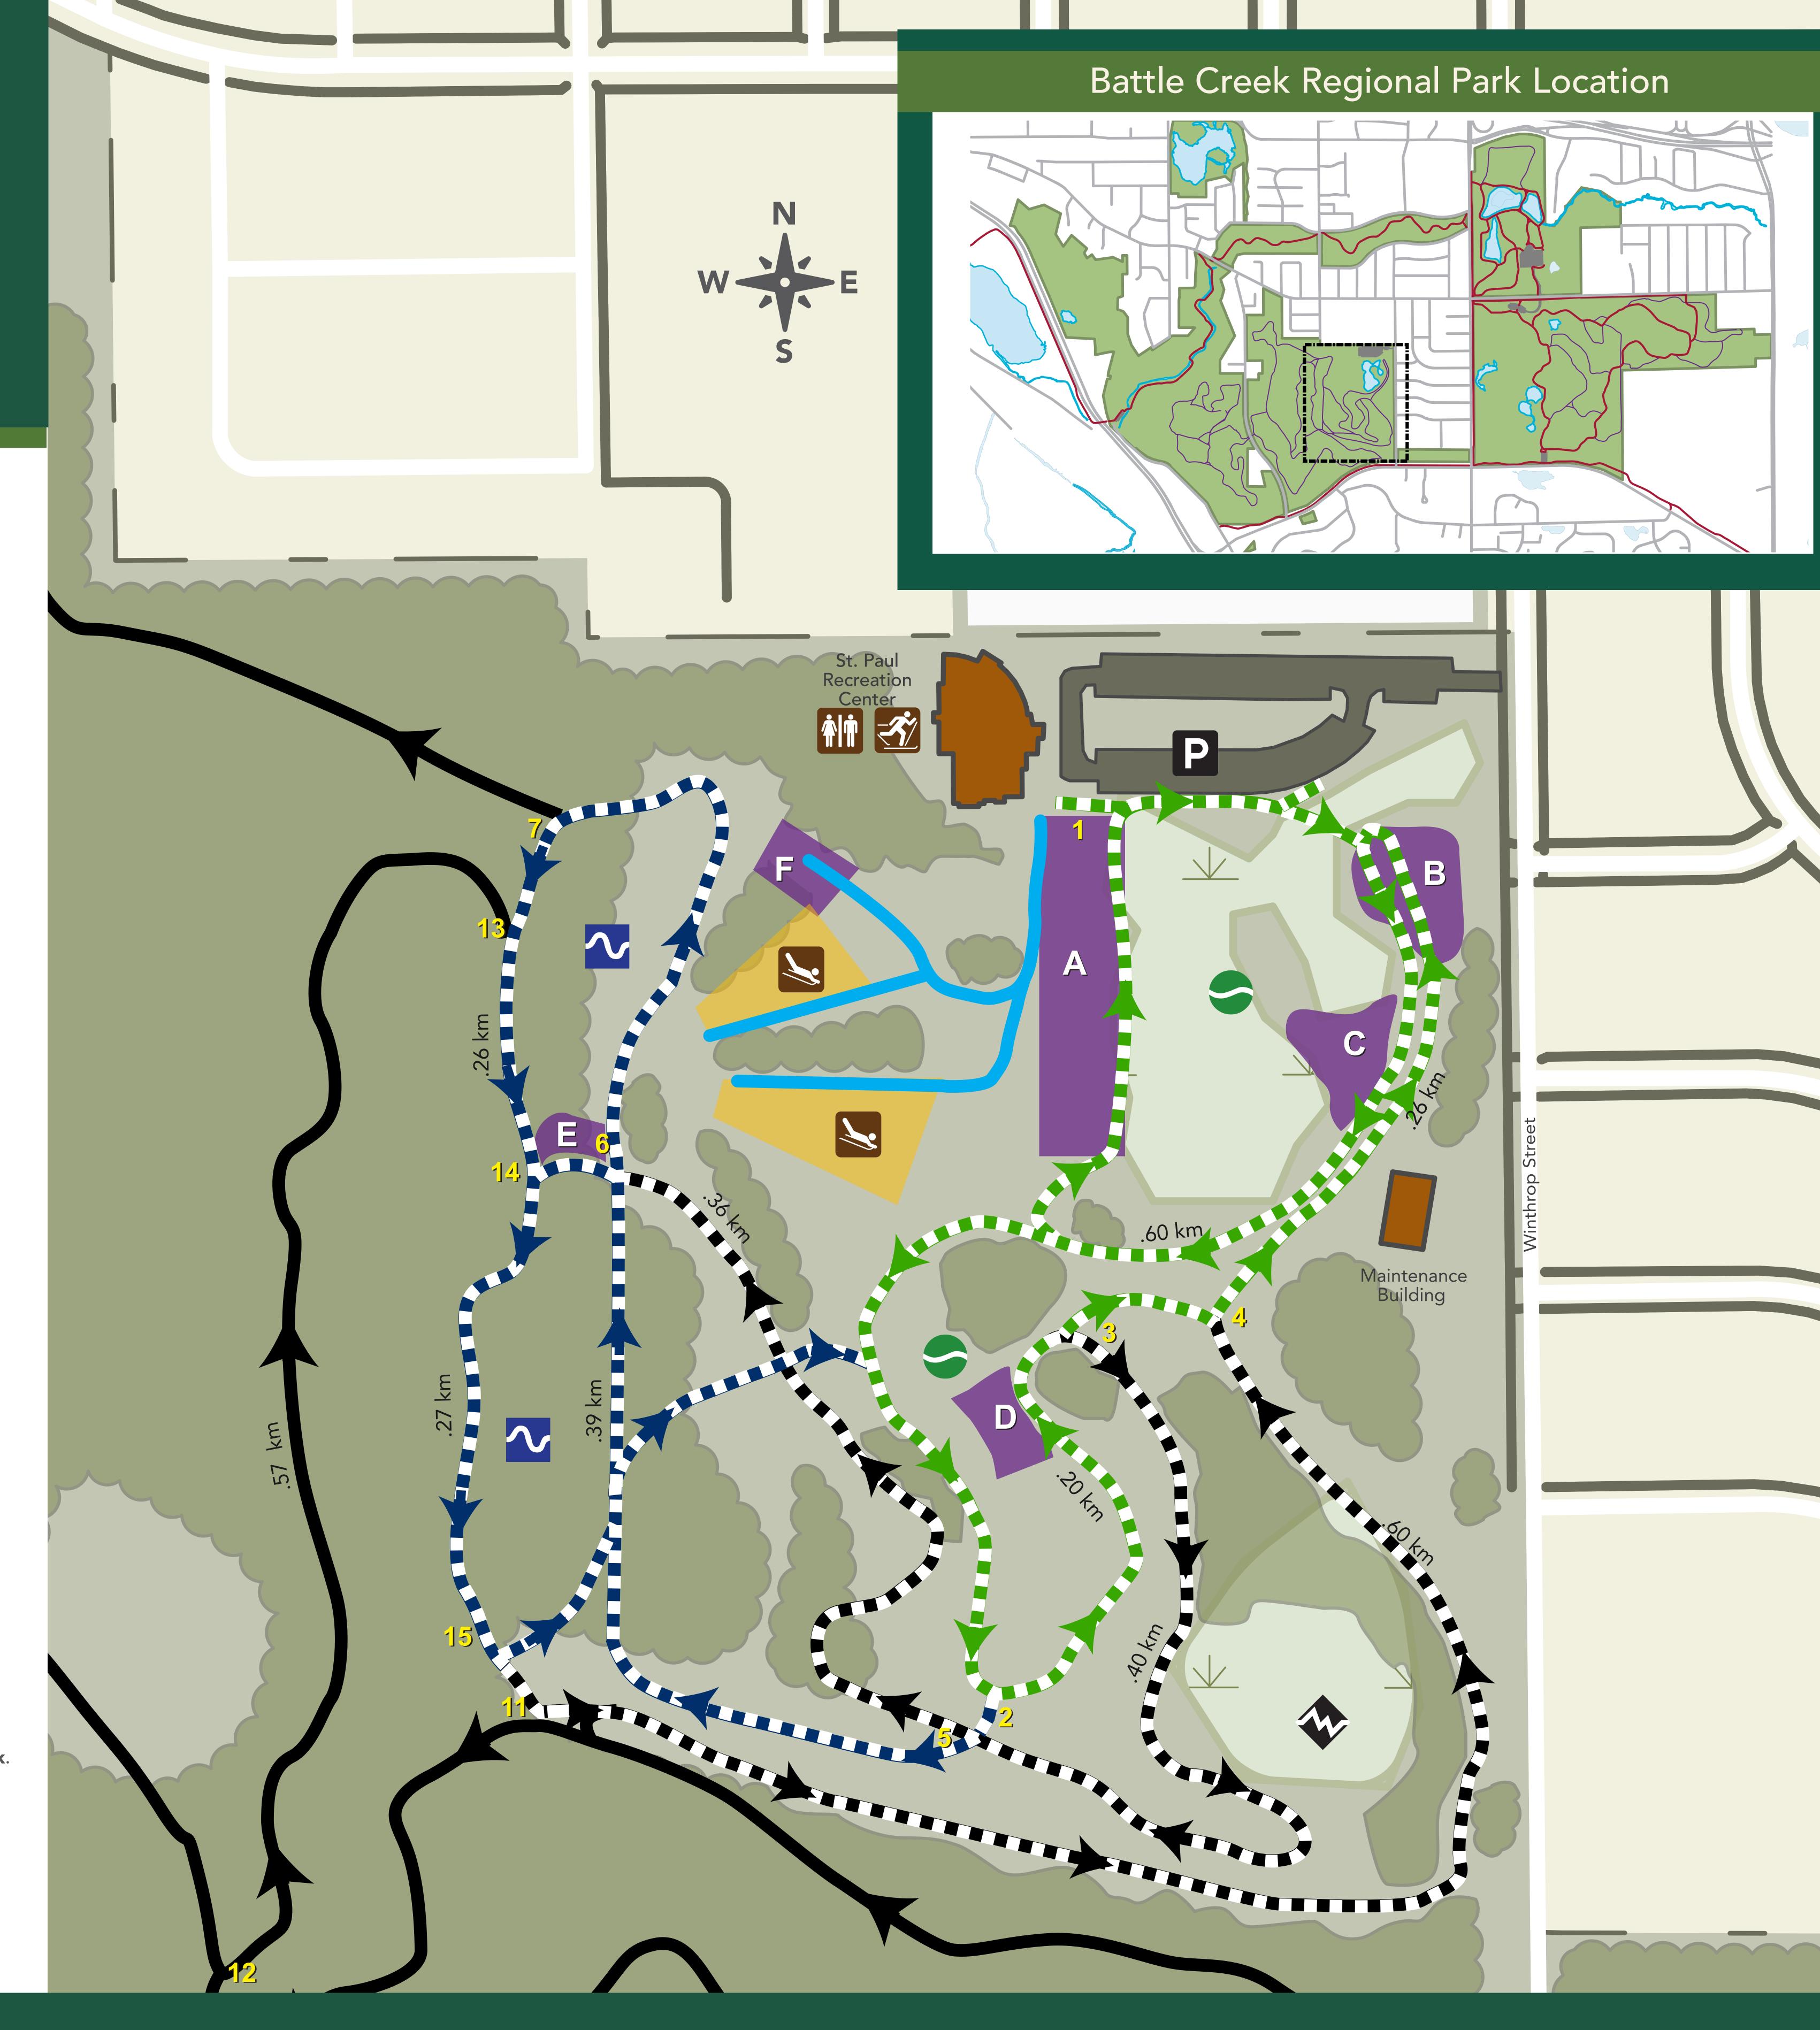

Ski Trail - Easiest

Training Area

Unlighted natural snow ski trails

Groomed snow walking access

Paved trails

Lighted machine-made snow ski trails

Ski Trail - More Difficult

Ski Trail - Most Difficult

Trail Intersection Marker

### **LEGEND**

Sledding

ADDITIONAL RESOURCES

Find additional resources including maps, rules, ski pass sales and more at ramseycounty.us/BattleCreekRegionalPark.

Ski Trail - Easiest

Training Area

Unlighted natural snow ski trails

Groomed snow walking access

Lighted machine-made snow ski trails

Ski Trail - More Difficult

Ski Trail - Most Difficult

Trail Intersection Marker

# **LEGEND**

Sledding

\* Restrooms

P Parking

Paved trails

#### ADDITIONAL RESOURCES

Find additional resources including maps, rules, ski pass sales and more at ramseycounty.us/BattleCreekRegionalPark.