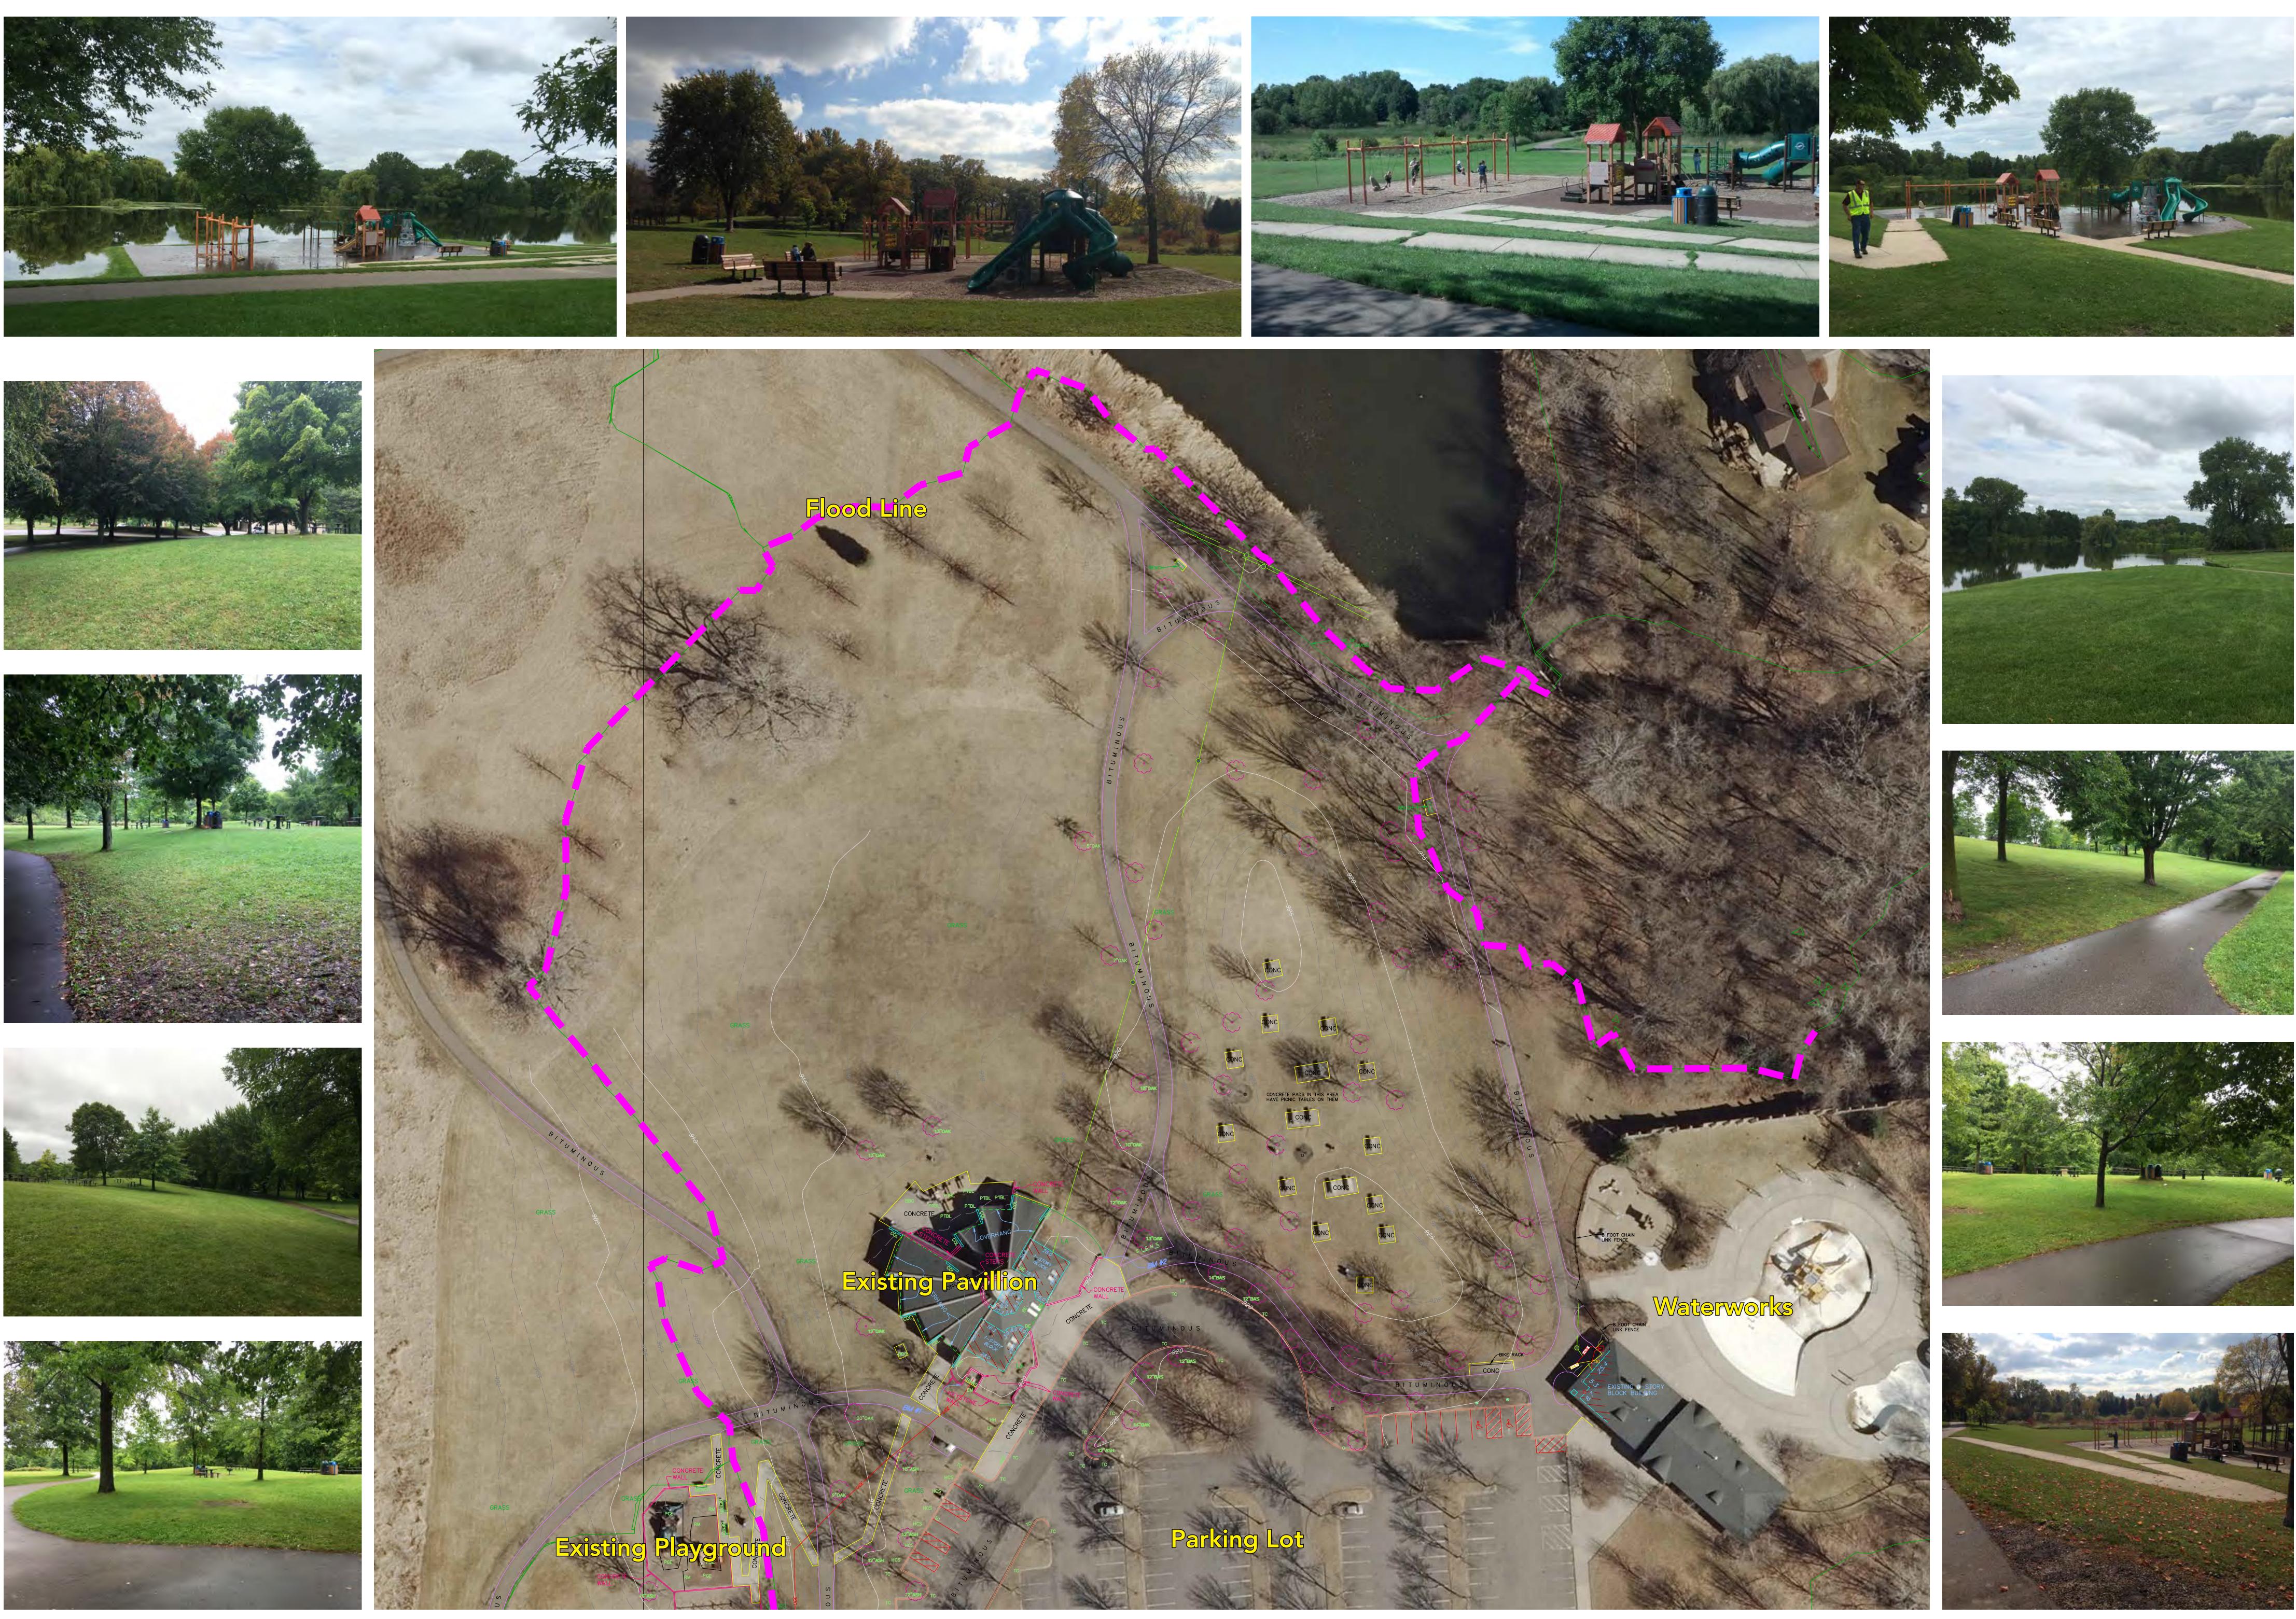

## BATTLE CREEK REGIONAL PARK - Playground Redevelopment Existing Conditions

Date: 12-11-2017

RAMSEY COUNTY Parks & Recreation

Contact Information: 2015 Van Dyke Street Maplewood, MN 55109

PH: 651-748-2500

BATTLE CREEK REGIONAL PARK - Playground Redevelopment Existing Conditions