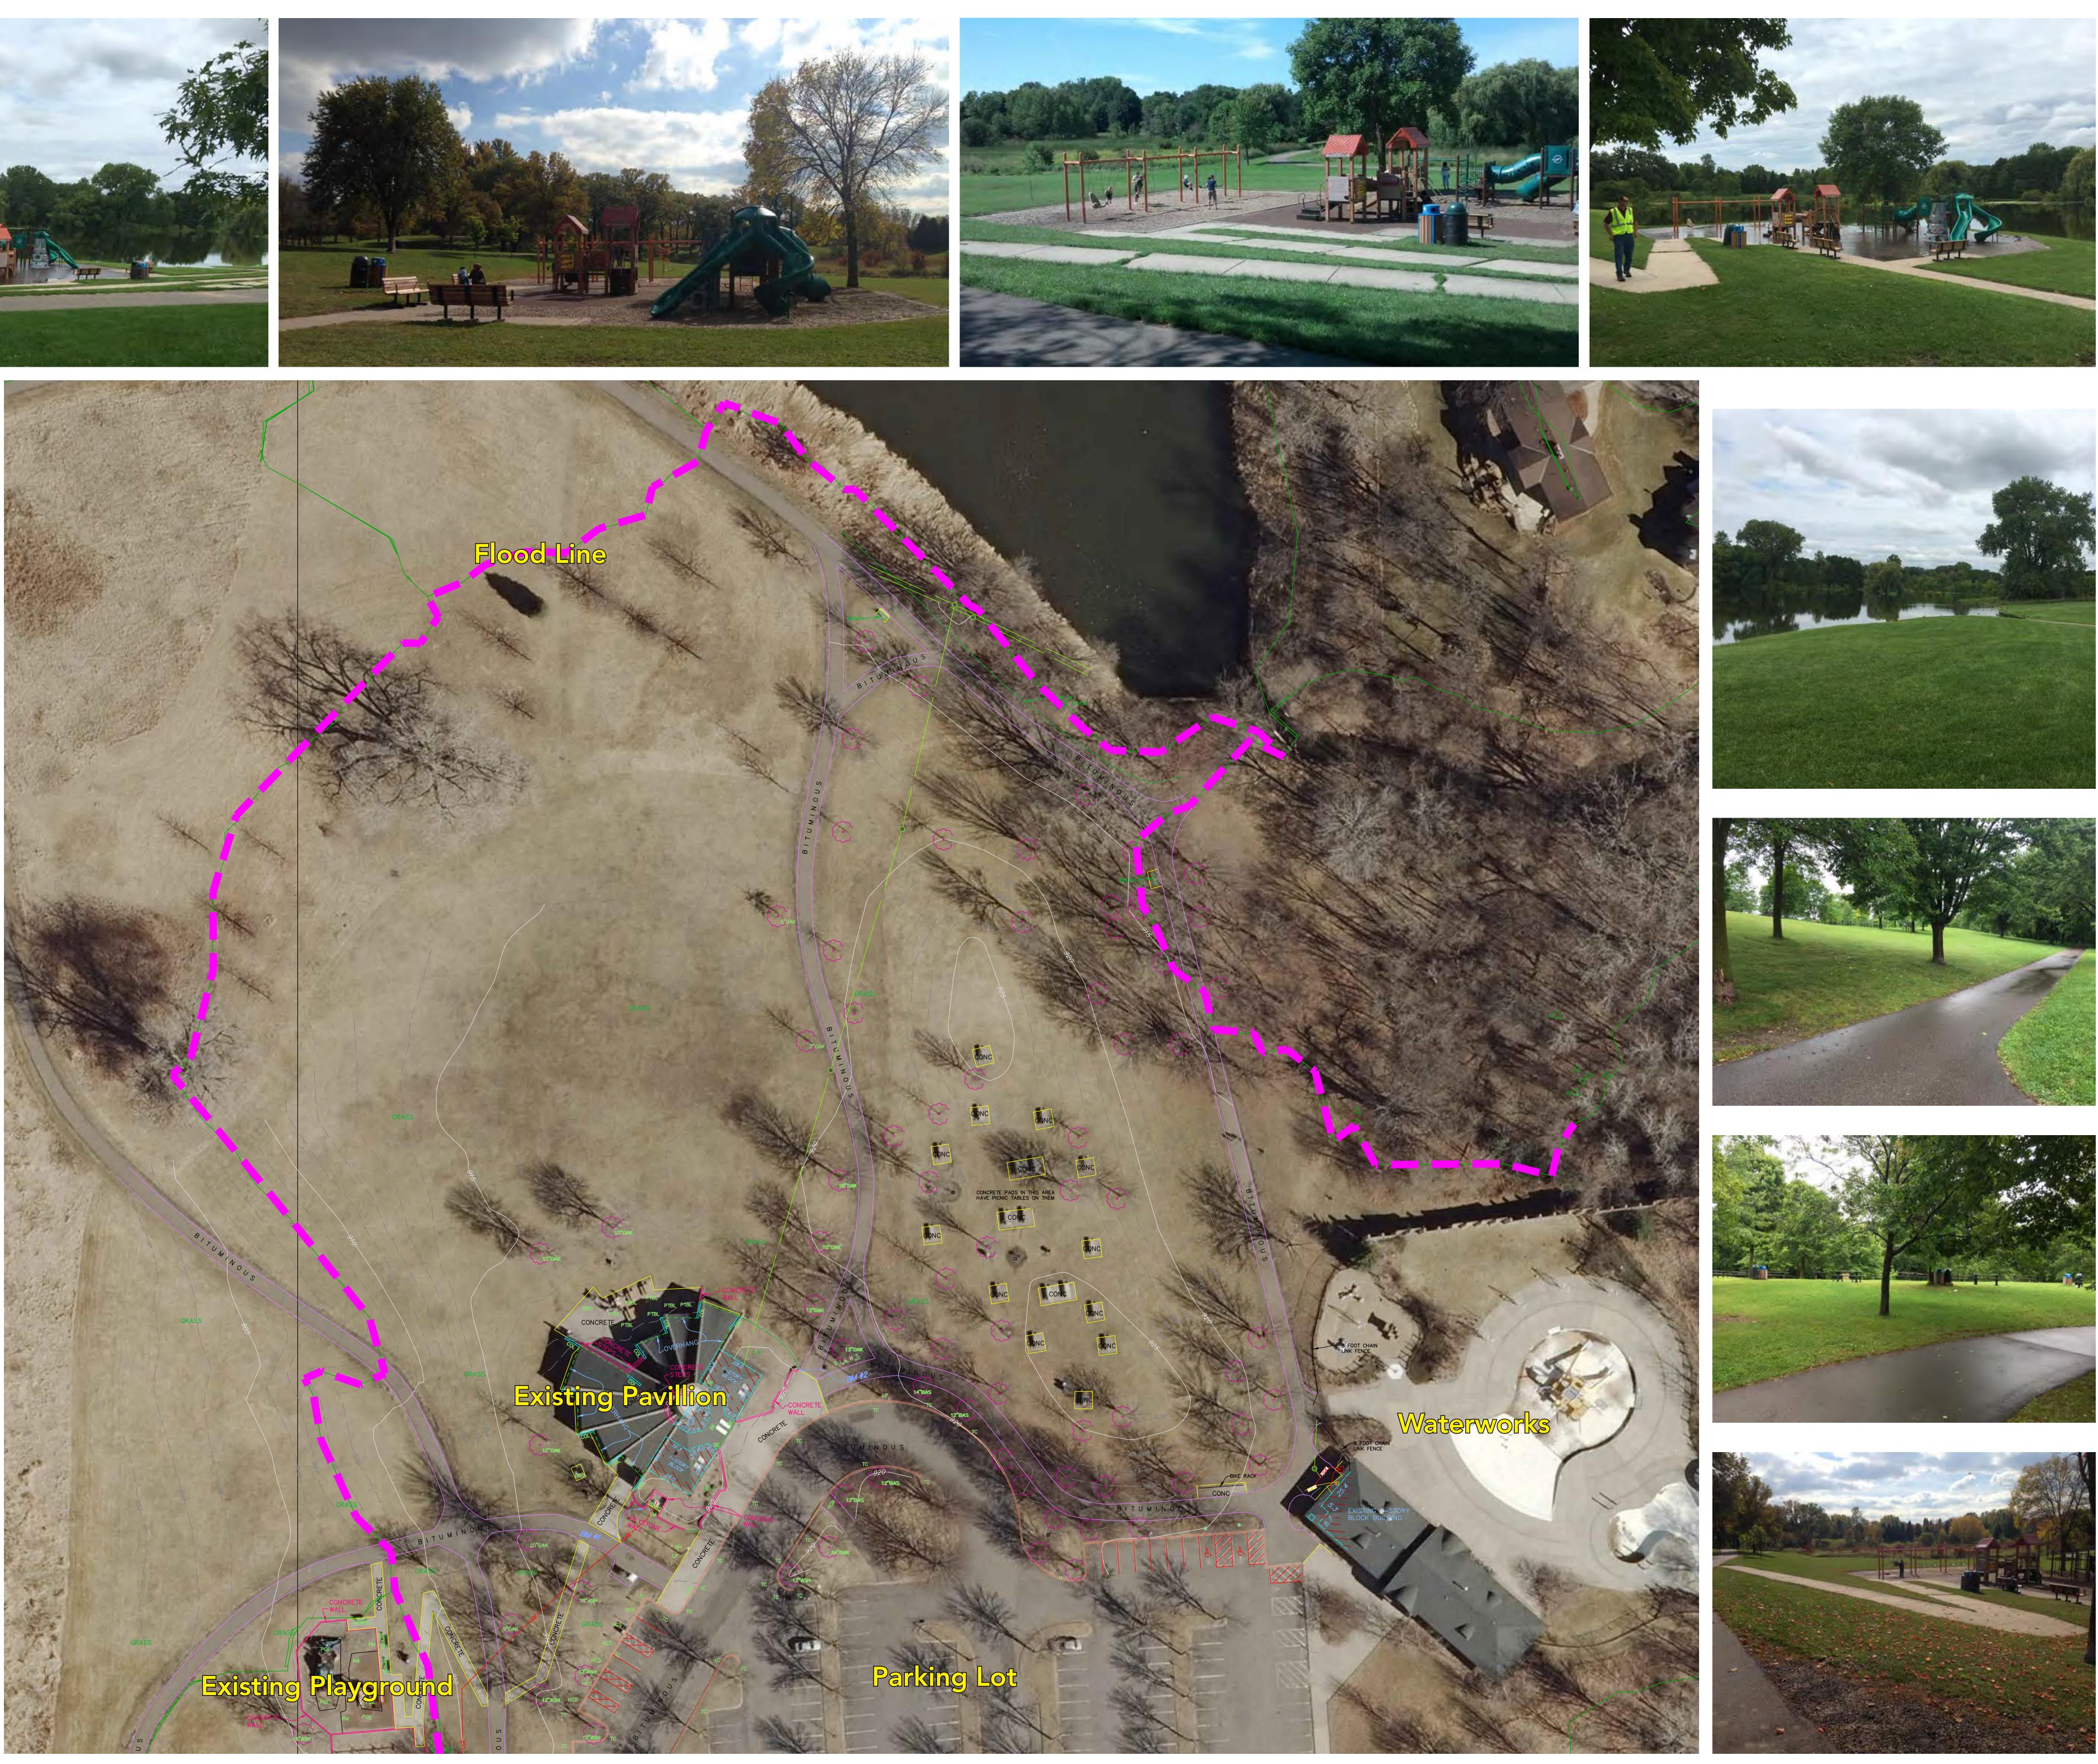

## BATTLE CREEK REGIONAL PARK - Playground Redevelopment Existing Conditions

Date: 12-11-2017

RAMSEY COUNTY Parks & Recreation

Contact Information: 2015 Van Dyke Street Maplewood, MN 55109

PH: 651-748-2500

BATTLE CREEK REGIONAL PARK - Playground Redevelopment Existing Conditions