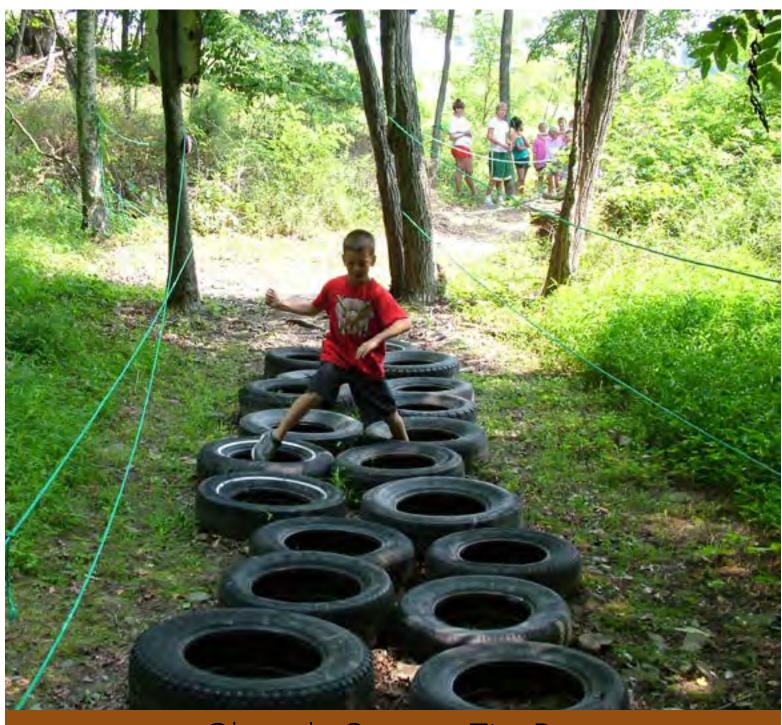

Scavenger Hunt Nature Explorationt

> **Obstacle Course** Challenge Course

"Ata St

Obstacle Course

tandard Plaw

Nature Play - Water Stream

Obstacle Course - Tire Run

Contact Information: 2015 Van Dyke Street Maplewood, MN 55109 PH: 651-748-2500