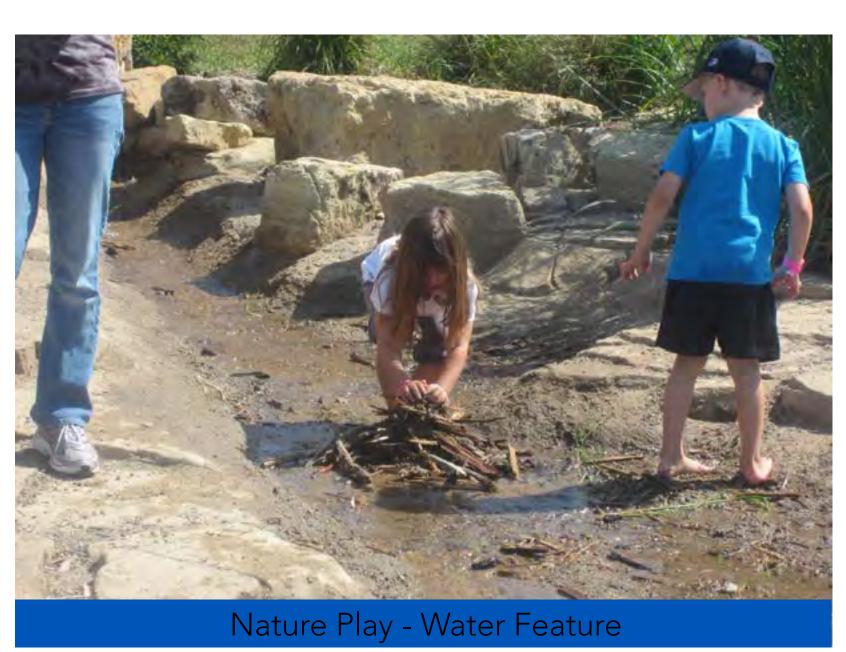

## Standard Play

Nature Play - Log Balance Beams

Date: 12-11-2017

Nature Discovery & Trails

Nature Play - Tunnel

Standard Play

Nature Play - Water Stream

Contact Information: 2015 Van Dyke Street Maplewood, MN 55109 PH: 651-748-2500

Scavenger Hunt Nature Explorationt

> **Obstacle Course** Challenge Course

"Ata St

Obstacle Course

tandard Plaw

Nature Play - Water Stream

Obstacle Course - Tire Run

Contact Information: 2015 Van Dyke Street Maplewood, MN 55109 PH: 651-748-2500