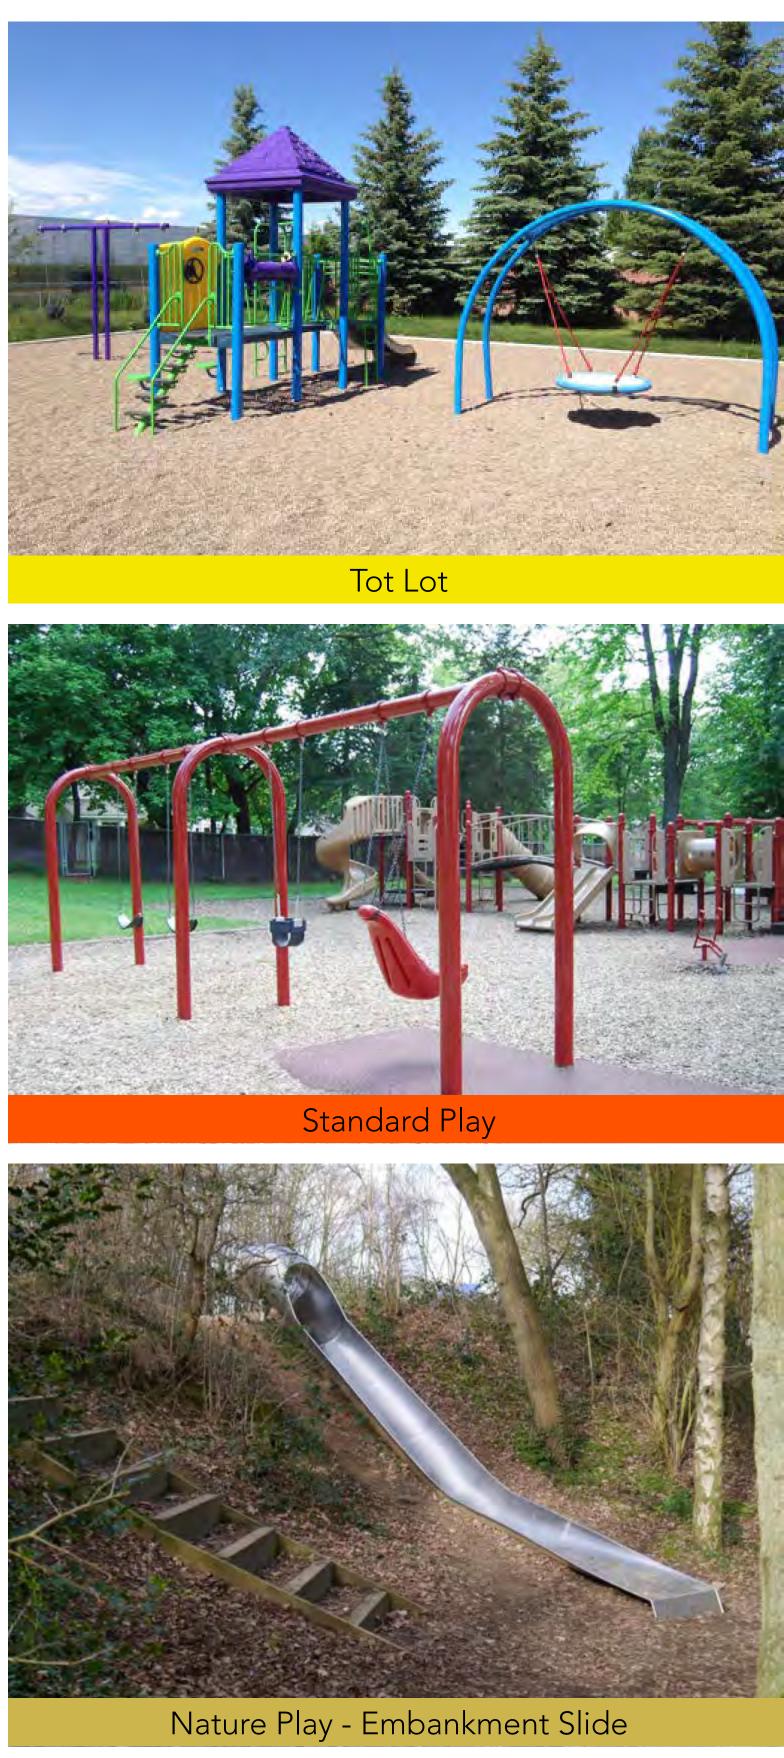

Tot Lot - Accessible Surface

Challenge Course

Tot Lot

Standard

Play

KODAS

Waterworks

BATTLE CREEK REGIONAL PARK - Playground Redevelopment Concept B

## Standard Play

Nature Play - Log Balance Beams

Date: 12-11-2017

Nature Discovery & Trails

Nature Play - Tunnel

Standard Play

Nature Play - Water Stream

Contact Information: 2015 Van Dyke Street Maplewood, MN 55109 PH: 651-748-2500