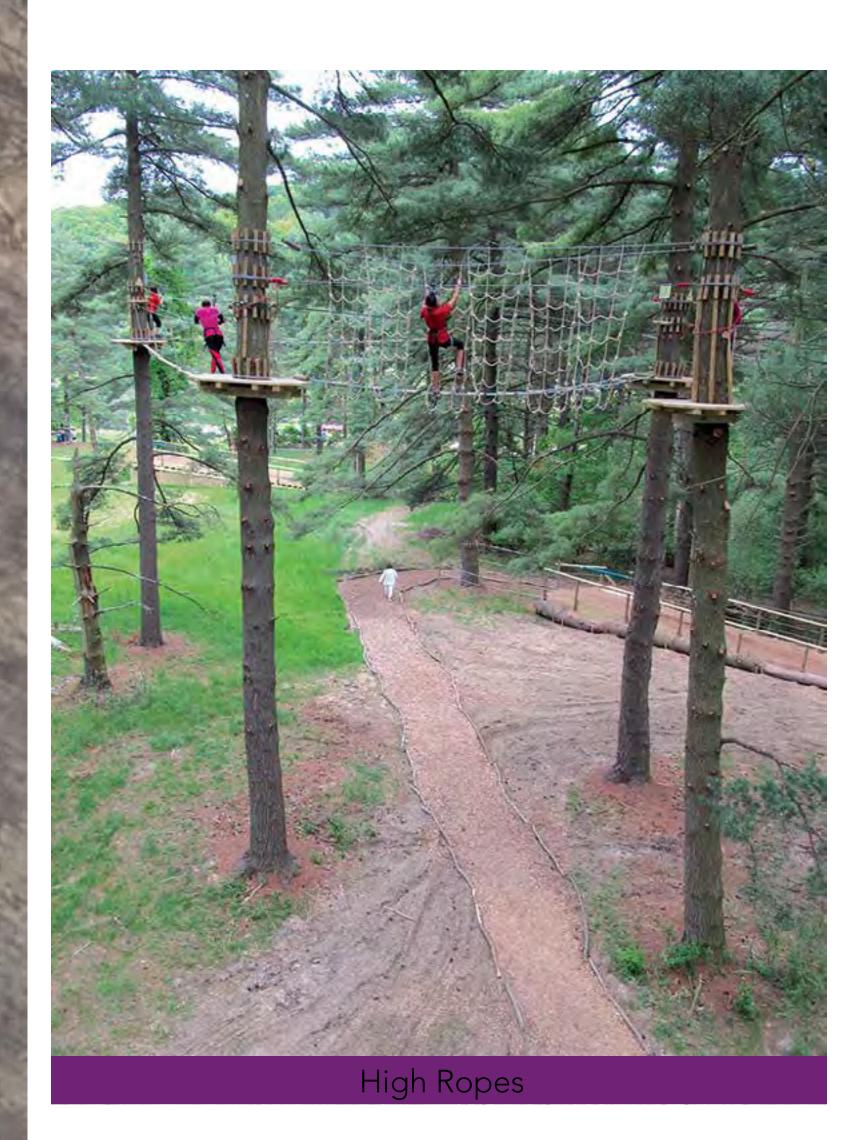

Scavenger Hunt Nature Explorationt

> **Obstacle Course** Challenge Course

"Ata St

Obstacle Course

tandard Plaw

Nature Play - Water Stream

Obstacle Course - Tire Run

Contact Information: 2015 Van Dyke Street Maplewood, MN 55109 PH: 651-748-2500