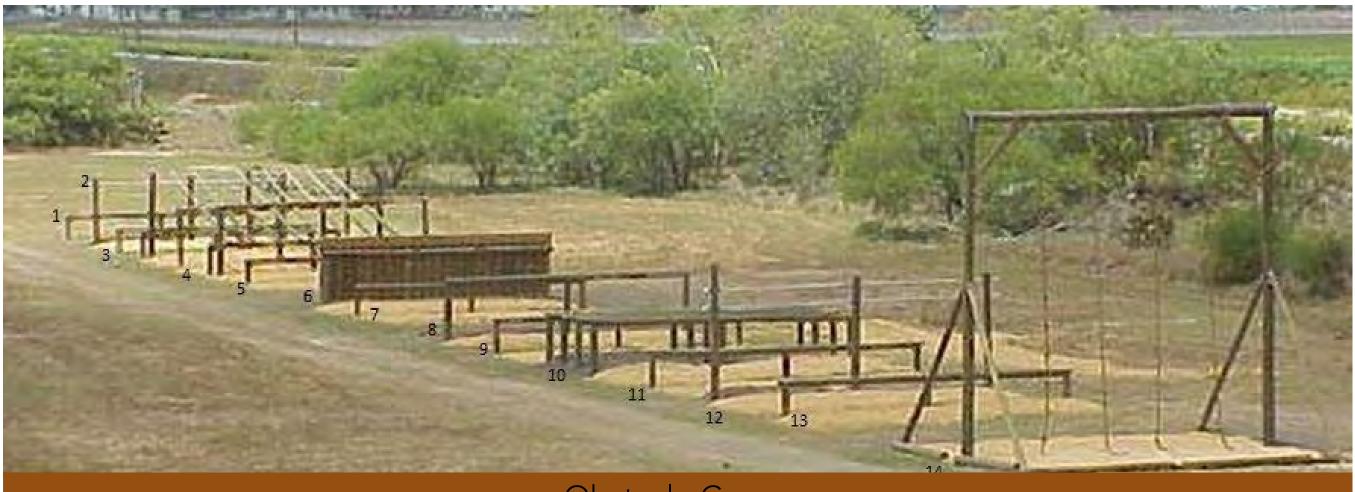

Scavenger Hunt Nature Explorationt

> **Obstacle Course** Challenge Course

"Ata St

Obstacle Course

tandard Plaw

Nature Play - Water Stream

Obstacle Course - Tire Run

Contact Information: 2015 Van Dyke Street Maplewood, MN 55109 PH: 651-748-2500