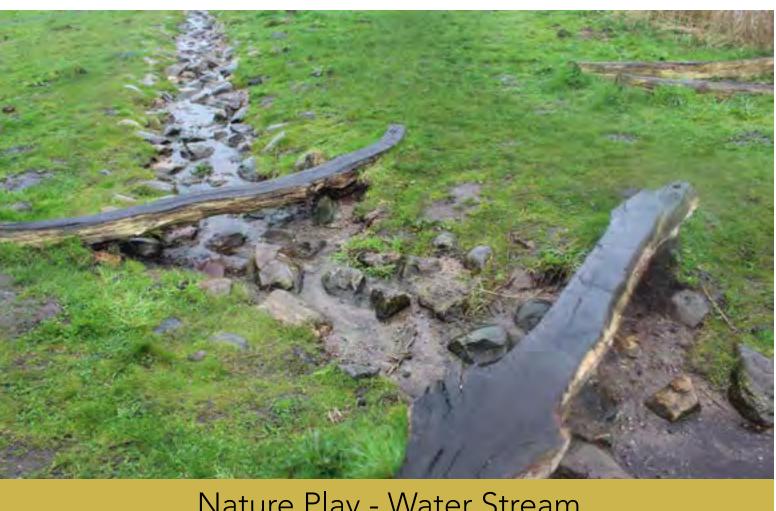

## Standard Play

Nature Play - Log Balance Beams

Date: 12-11-2017

Nature Discovery & Trails

Nature Play - Tunnel

Standard Play

Nature Play - Water Stream

Contact Information: 2015 Van Dyke Street Maplewood, MN 55109 PH: 651-748-2500

Scavenger Hunt Nature Explorationt

> **Obstacle Course** Challenge Course

"Ata St

Obstacle Course

tandard Plaw

Nature Play - Water Stream

Obstacle Course - Tire Run

Contact Information: 2015 Van Dyke Street Maplewood, MN 55109 PH: 651-748-2500