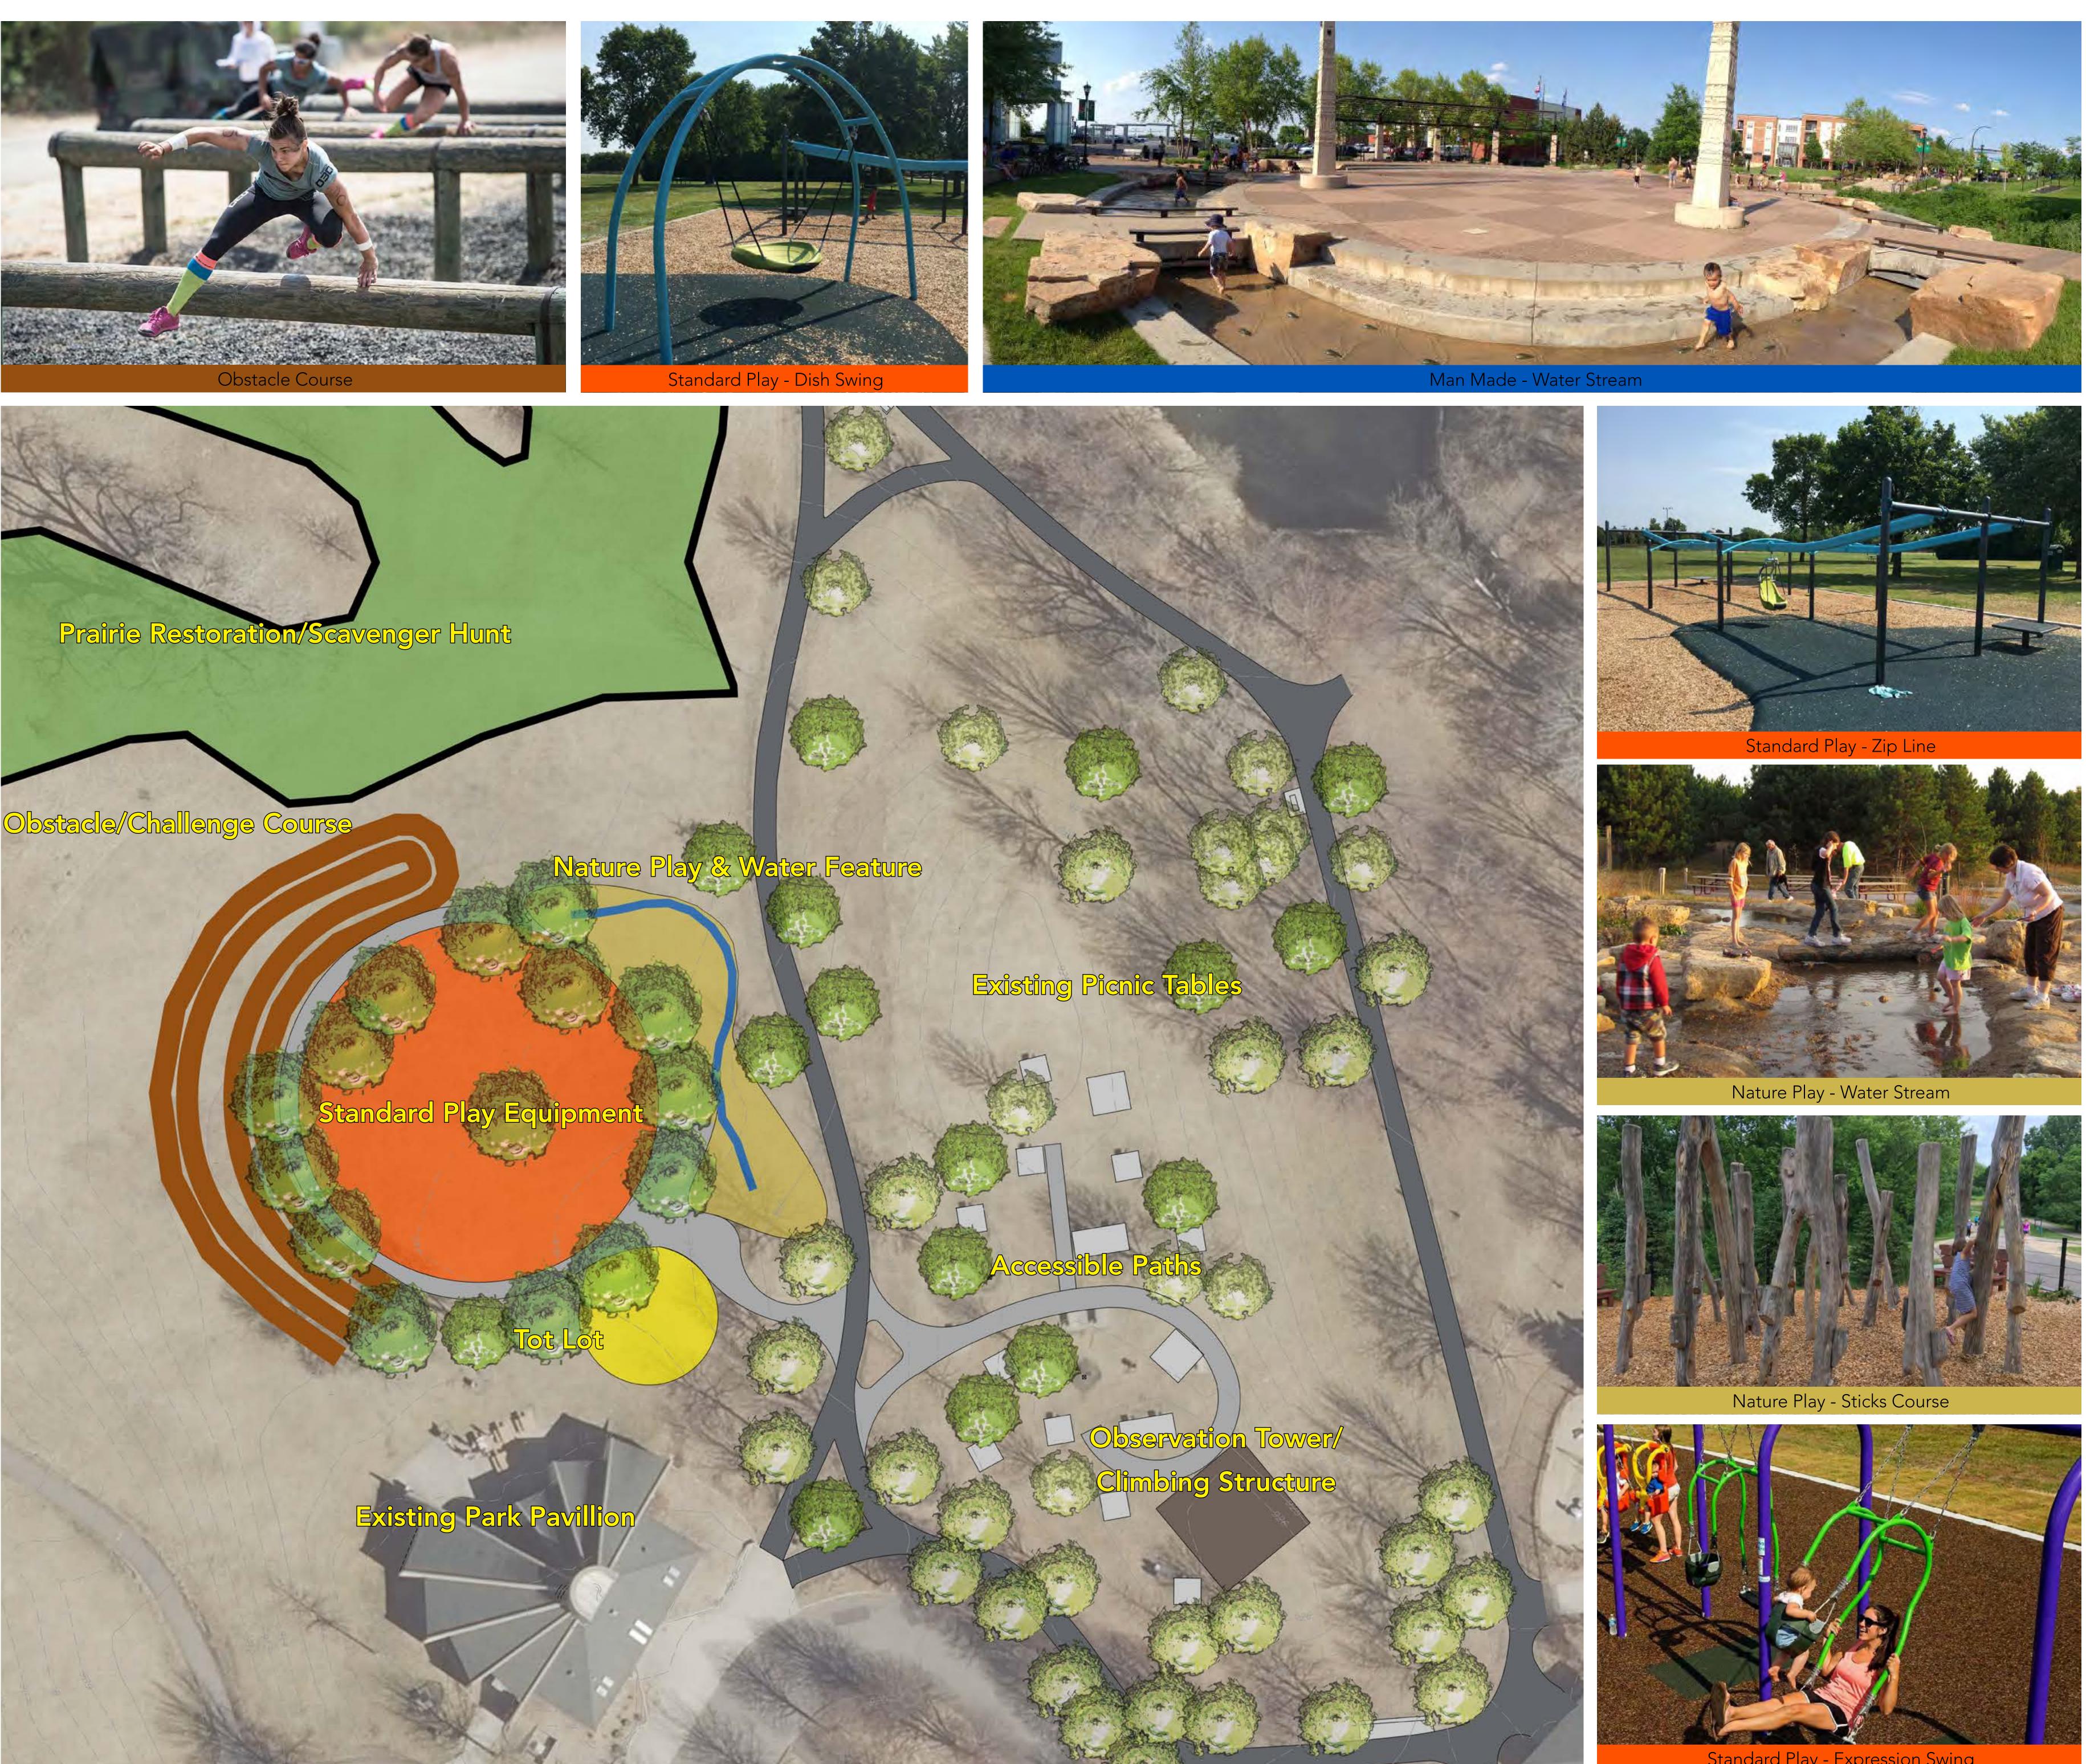

Scavenger Hunt Nature Explorationt

> **Obstacle Course** Challenge Course

"Ata St

Obstacle Course

tandard Plaw

Nature Play - Water Stream

Obstacle Course - Tire Run

Contact Information: 2015 Van Dyke Street Maplewood, MN 55109 PH: 651-748-2500