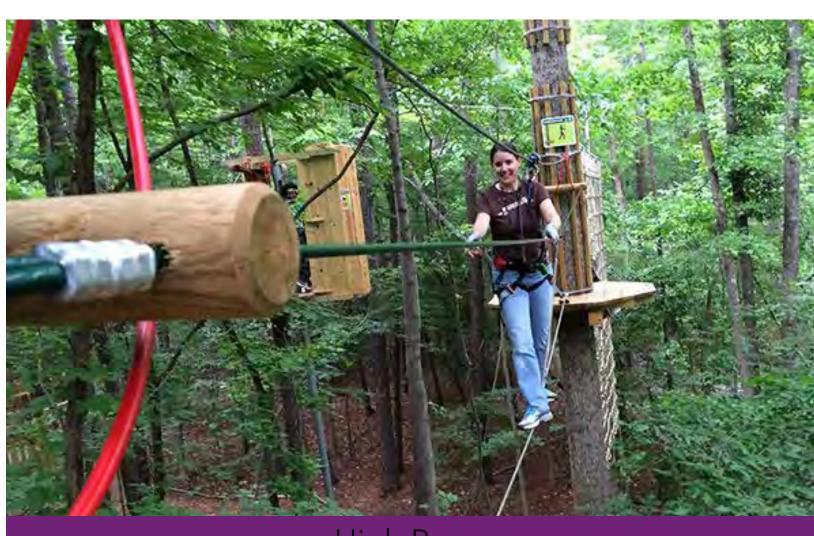

Scavenger Hunt Nature Explorationt

> **Obstacle Course** Challenge Course

"Ata St

Obstacle Course

tandard Plaw

Nature Play - Water Stream

Obstacle Course - Tire Run

Contact Information: 2015 Van Dyke Street Maplewood, MN 55109 PH: 651-748-2500