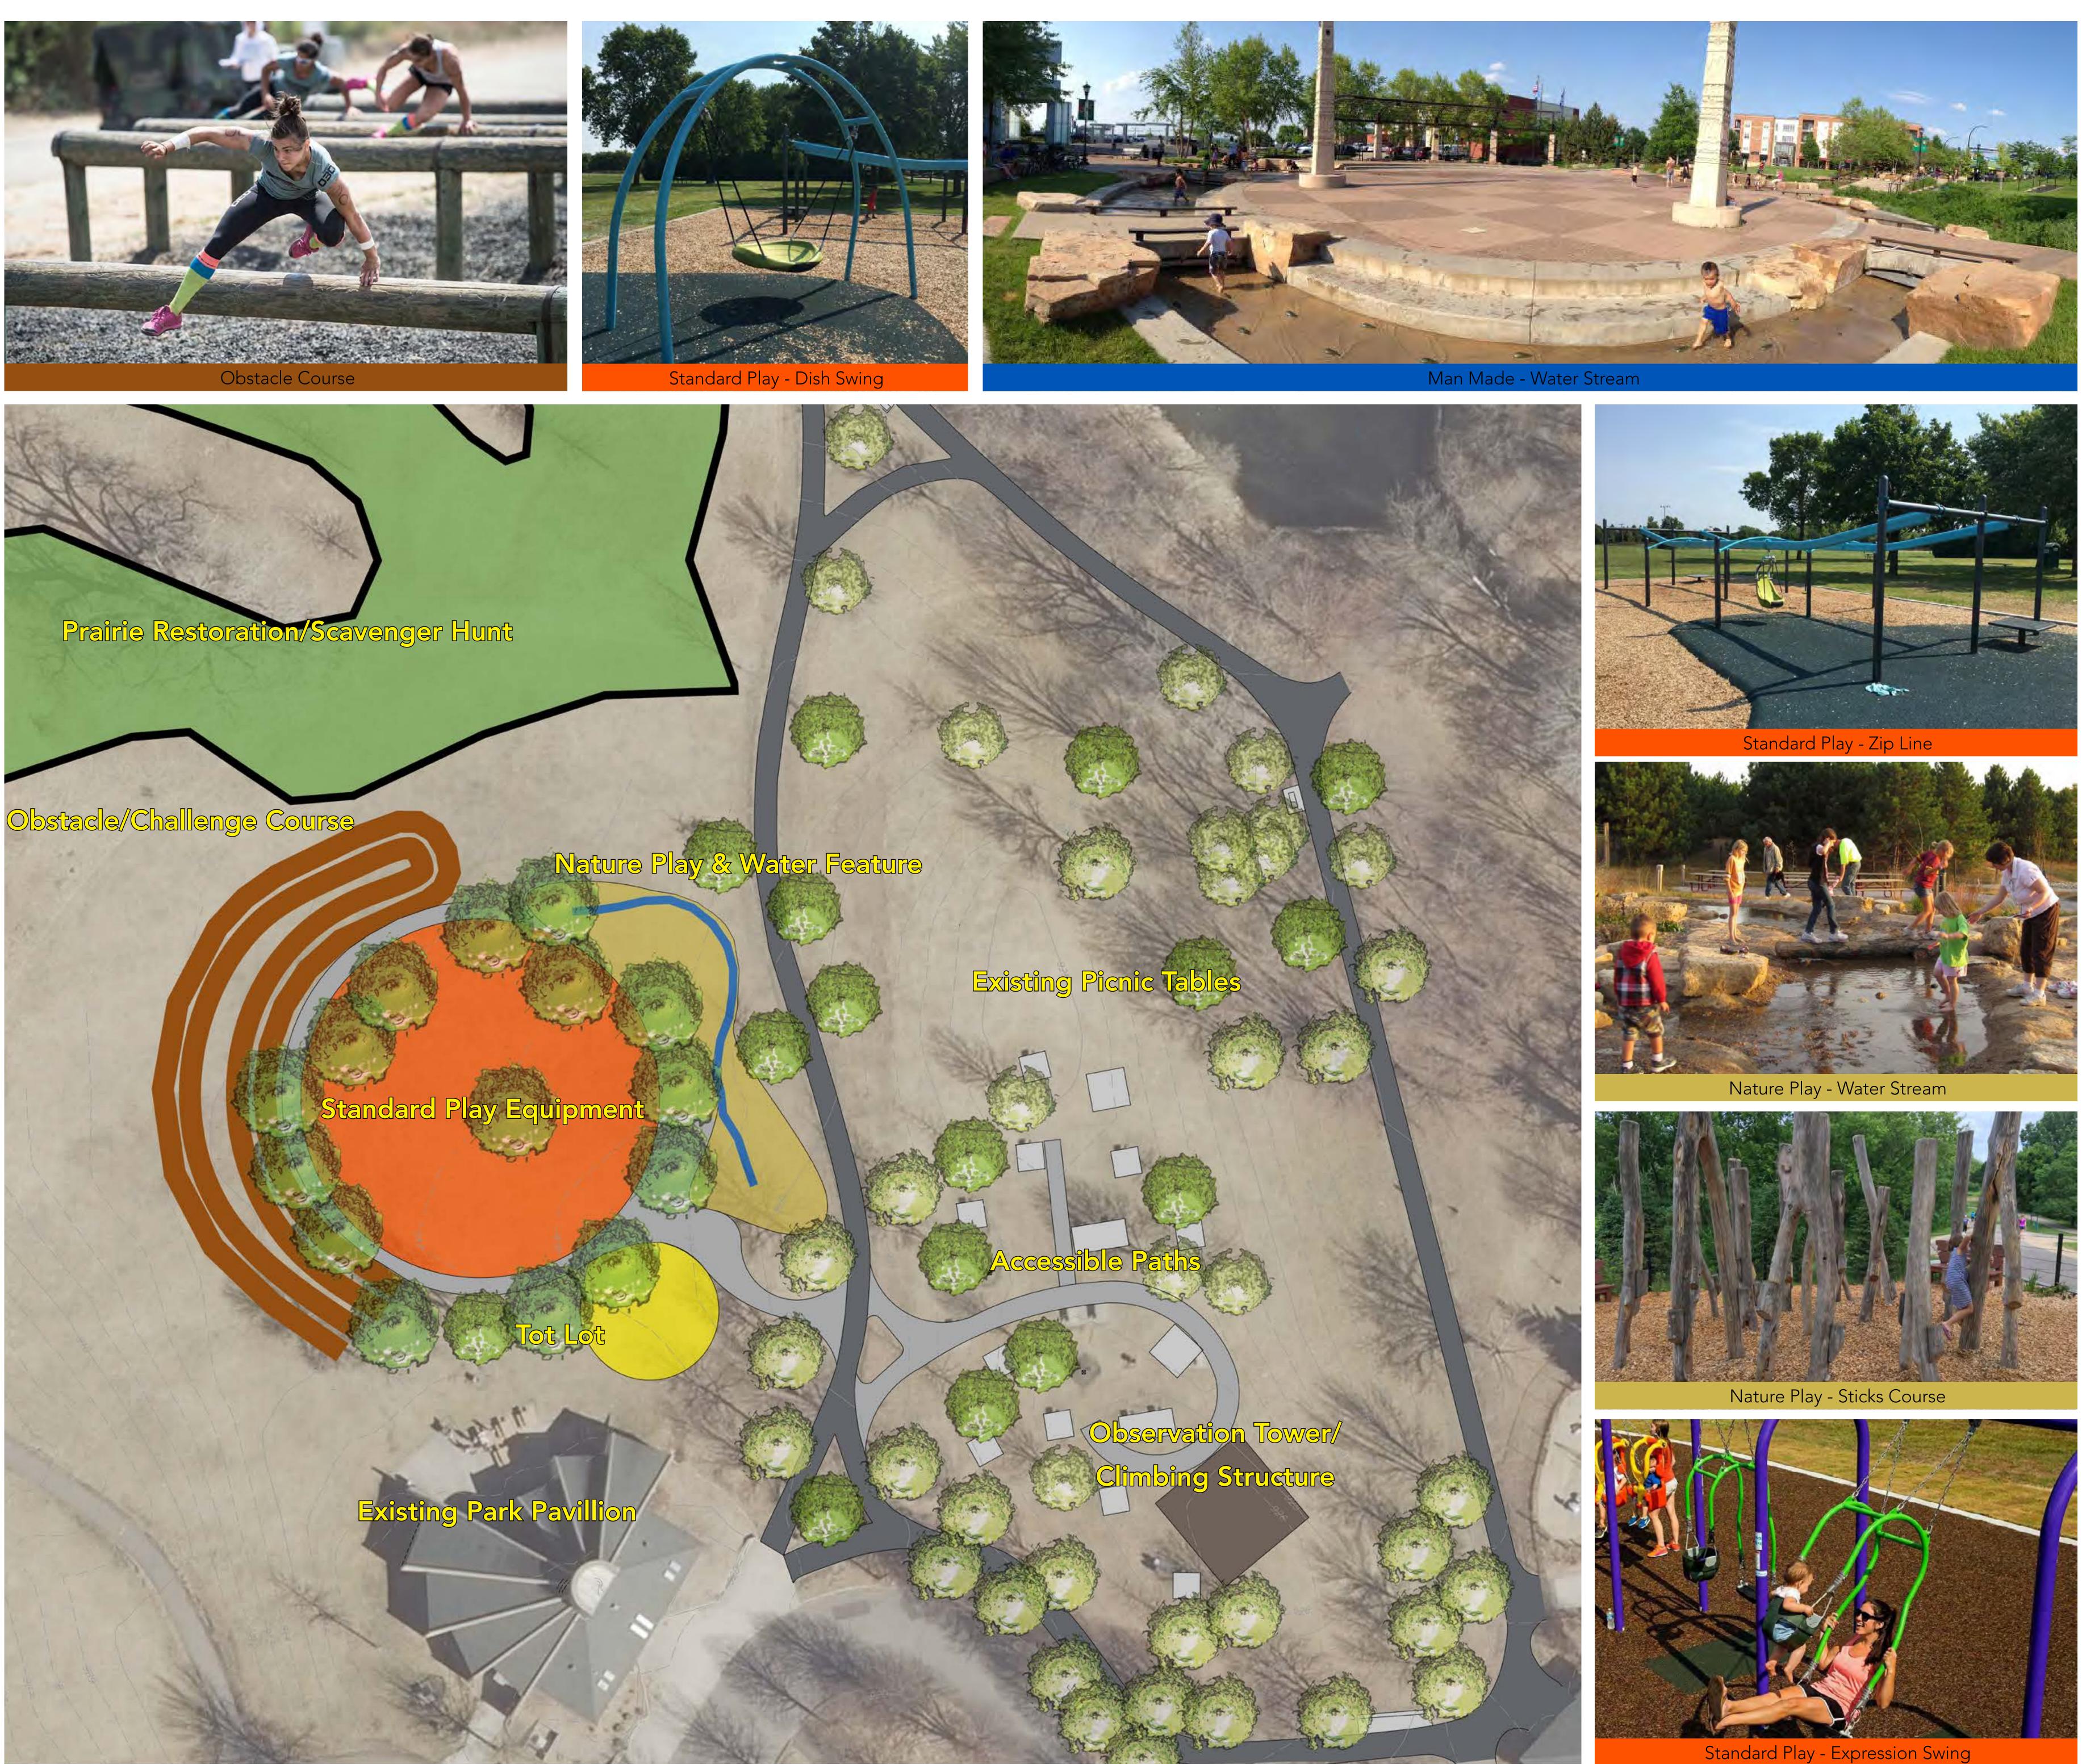

Scavenger Hunt

Contact Information: 2015 Van Dyke Street Maplewood, MN 55109 PH: 651-748-2500

BATTLE CREEK REGIONAL PARK - Playground Redevelopment Concept A

Date: 12-11-2017

Contact Information: 2015 Van Dyke Street Maplewood, MN 55109 PH: 651-748-2500

Tot Lot - Accessible Surface

Challenge Course

Tot Lot

Standard

Play

KODAS

Waterworks

BATTLE CREEK REGIONAL PARK - Playground Redevelopment Concept B

## Standard Play

Nature Play - Log Balance Beams

Date: 12-11-2017

Nature Discovery & Trails

Nature Play - Tunnel

Standard Play

Nature Play - Water Stream

Contact Information: 2015 Van Dyke Street Maplewood, MN 55109 PH: 651-748-2500

Scavenger Hunt Nature Explorationt

> **Obstacle Course** Challenge Course

"Ata St

Obstacle Course

tandard Plaw

Nature Play - Water Stream

Obstacle Course - Tire Run

Contact Information: 2015 Van Dyke Street Maplewood, MN 55109 PH: 651-748-2500