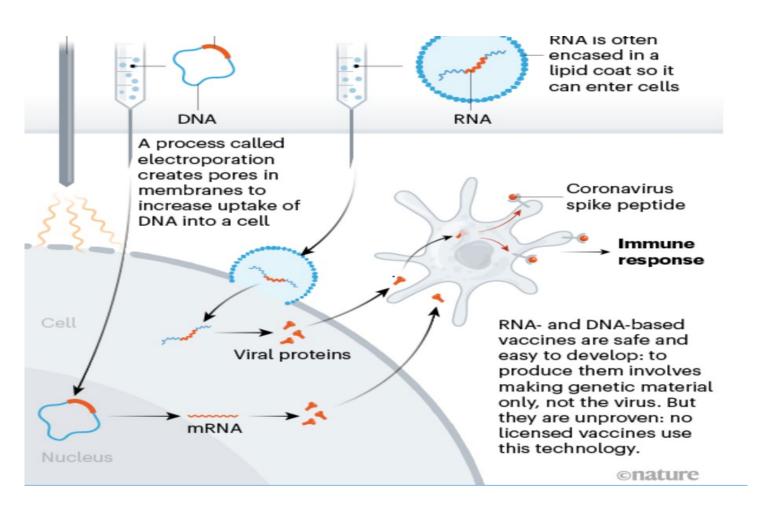

scientists also try to learn how effective the vaccine may be.



#### Phase 2 clinical trials

- Focus on several hundred volunteers
- Continue to monitor side effects
- Begin to directly monitor immune responses related to dose
- Test on populations that reflect the target patients



#### Phase 3 clinical trials

- Focus on thousands of volunteers
- Volunteers are split into 2 groups those who receive the vaccine and those who receive a placebo.
- Continued monitoring and direct comparisons of side effects
- Monitor for immune response of individuals
- Followed to see who actually gets the infection over time



#### Covid-19 vaccines

- 1. AstraZeneca/University of Oxford
- 2. Johnson & Johnson/Jansen
- 3. Moderna
- 4. Pfizer



#### **Viral Vector Vaccines**





#### mRNA Vaccines





## Vaccines that have early Phase 3 results

- 1. Moderna over 30,000 volunteers, 95 confirmed cases of Covid 90 in placebo, 5 in vaccinated (94.5% effective)
- 1. Pfizer 43,538 volunteers, 94 confirmed cases of Covid, did not say exact numbers of how many in placebo and how many in vaccinated but reported 90% effective awaiting total of 164 cases before full data release



## Phase 3 trials without data yet

- 1. AstraZeneca/Oxford HealthPartners is a US site for the study looking for about 1,500 volunteers.
- 1. Johnson&Johnson/Jansen Allina is a US site for the study and began enrolling individuals on November 5<sup>th</sup>. Worldwide enrollment is supposed to be over 60,000



## **Questions for Dr. Ogawa**



## **Upcoming Conversations with Dr. Ogawa**

December 16<sup>th</sup>