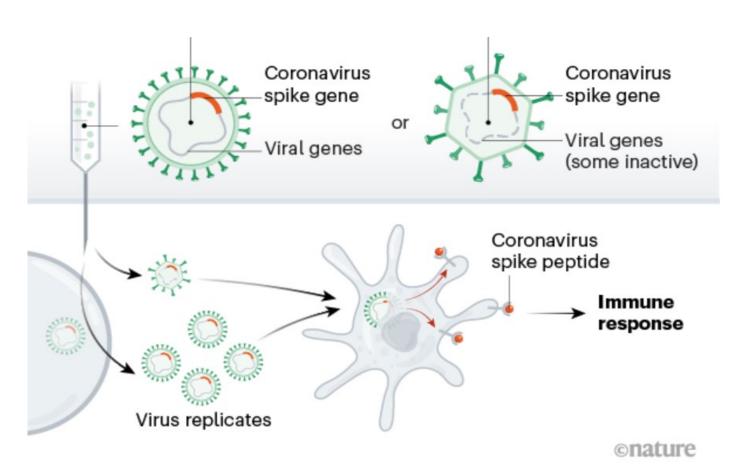

ble at this early stage, scientists also try to learn how effective the vaccine may be.



#### Phase 2 clinical trials

- Focus on several hundred volunteers
- Continue to monitor side effects
- Begin to directly monitor immune responses related to dose
- Test on populations that reflect the target patients



#### Phase 3 clinical trials

- Focus on thousands of volunteers
- Volunteers are split into 2 groups those who receive the vaccine and those who receive a placebo.
- Continued monitoring and direct comparisons of side effects
- Monitor for immune response of individuals
- Followed to see who actually gets the infection over time



#### Covid-19 vaccines

- 1. AstraZeneca/University of Oxford
- 2. Johnson & Johnson/Jansen
- 3. Moderna
- 4. Pfizer



#### **Viral Vector Vaccines**





#### mRNA Vaccines





## Vaccines that have early Phase 3 results

- 1. Moderna over 30,000 volunteers, 95 confirmed cases of Covid 90 in placebo, 5 in vaccinated (94.5% effective)
- 1. Pfizer 43,538 volunteers, 94 confirmed cases of Covid, did not say exact numbers of how many in placebo and how many in vaccinated but reported 90% effective awaiting total of 164 cases before full data release



## Phase 3 trials without data yet

- 1. AstraZeneca/Oxford HealthPartners is a US site for the study looking for about 1,500 volunteers.
- 1. Johnson&Johnson/Jansen Allina is a US site for the study and began enrolling individuals on November 5<sup>th</sup>. Worldwide enrollment is supposed to be over 60,000



## **Questions for Dr. Ogawa**



## **Upcoming Conversations with Dr. Ogawa**