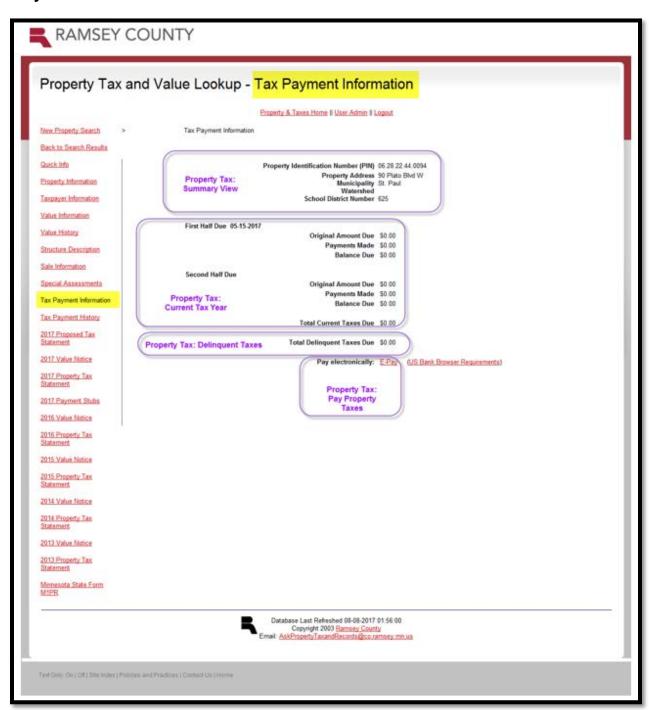

#### **Visual Comparison**

The images below note where the data on RRinfo is displayed in the new Property Tax and Value Lookup site: Property Tax tab and section (purple) or Property Value tab and section (green).

### **Tax Payment Information**