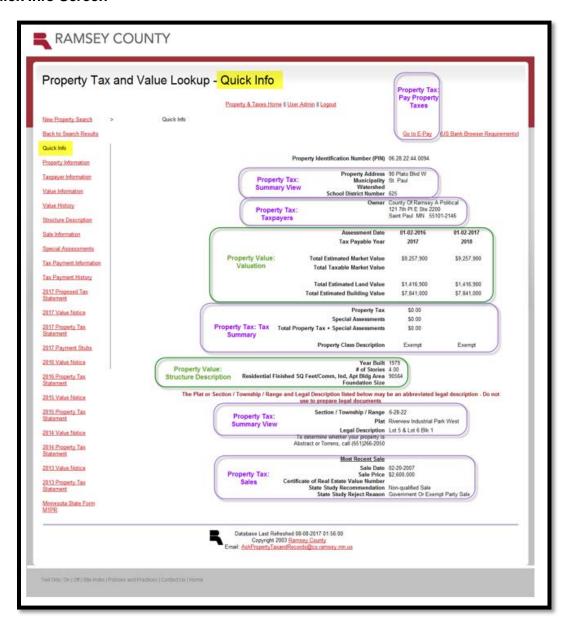

#### **Visual Comparison**

The images below note where the data on RRinfo is displayed in the new Property Tax and Value Lookup site: Property Tax tab and section (purple) or Property Value tab and section (green).

#### **Quick Info Screen**