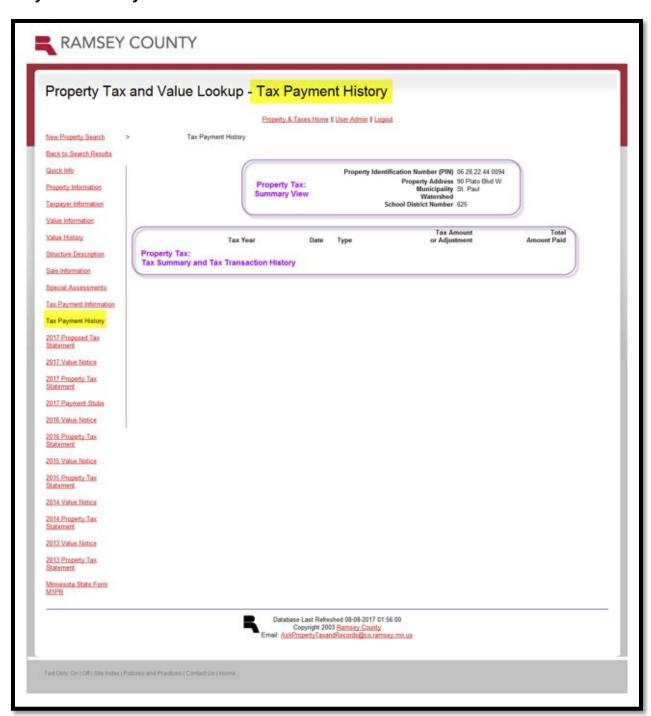

#### **Visual Comparison**

The images below note where the data on RRinfo is displayed in the new Property Tax and Value Lookup site: Property Tax tab and section (purple) or Property Value tab and section (green).

### **Tax Payment History**