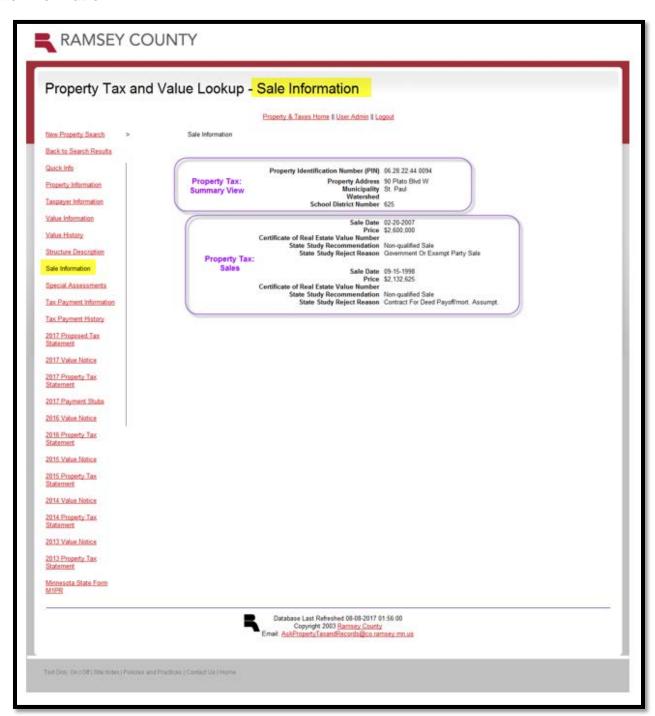

#### **Sale Information**

#### **Visual Comparison**

The images below note where the data on RRinfo is displayed in the new Property Tax and Value Lookup site: Property Tax tab and section (purple) or Property Value tab and section (green).