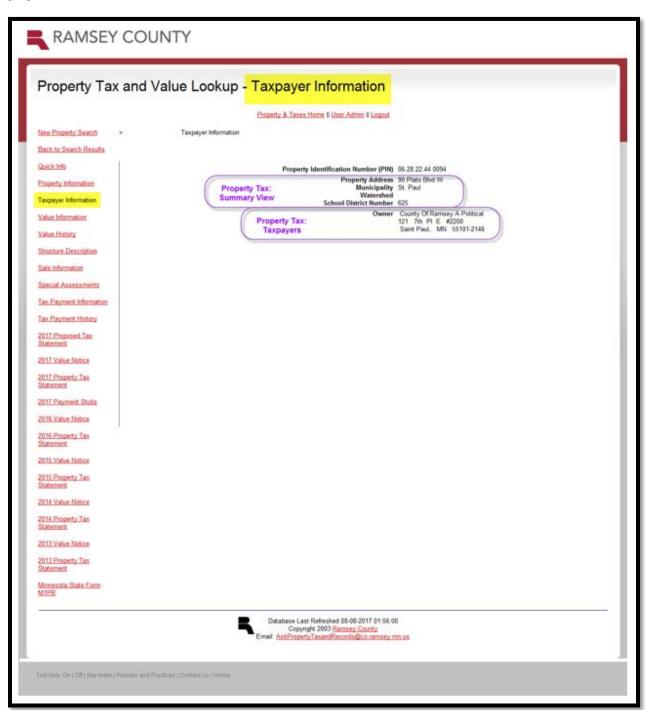

#### **Visual Comparison**

The images below note where the data on RRinfo is displayed in the new Property Tax and Value Lookup site: Property Tax tab and section (purple) or Property Value tab and section (green).

### **Taxpayer Information**