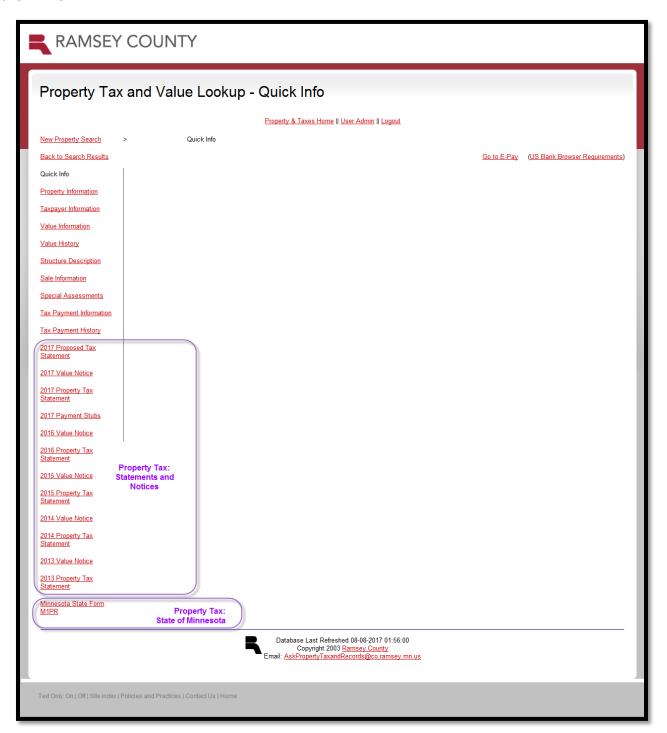

#### **Visual Comparison**

The images below note where the data on RRinfo is displayed in the new Property Tax and Value Lookup site: Property Tax tab and section (purple) or Property Value tab and section (green).

#### **Quick Info**