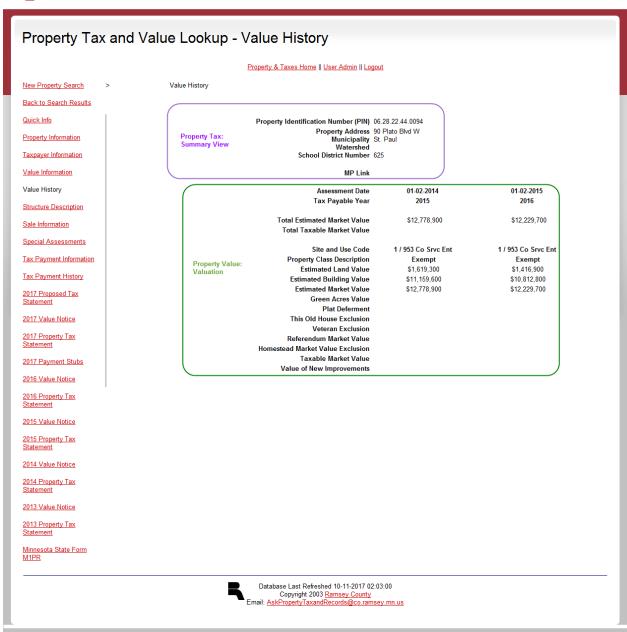

#### **Value History**

Text Only: On LOff LSite Index LPolicies and Practices LContact Us LHome

#### **Visual Comparison**

The images below note where the data on RRinfo is displayed in the new Property Tax and Value Lookup site: Property Tax tab and section (purple) or Property Value tab and section (green).