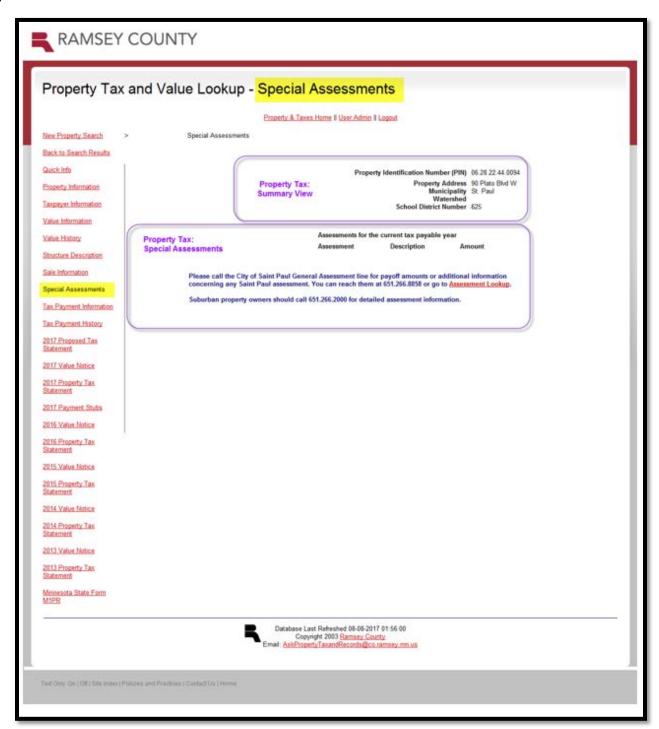

#### **Special Assessments**

#### **Visual Comparison**

The images below note where the data on RRinfo is displayed in the new Property Tax and Value Lookup site: Property Tax tab and section (purple) or Property Value tab and section (green).