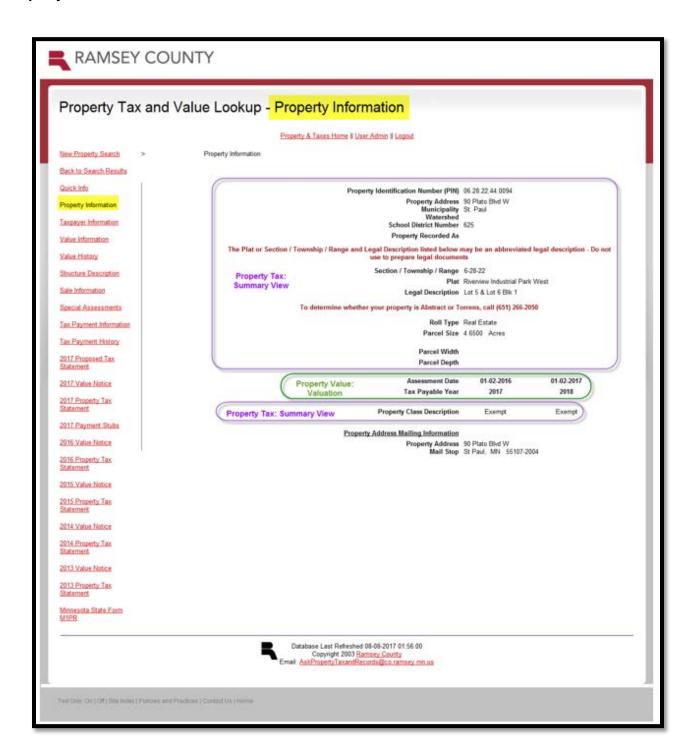

#### **Visual Comparison**

The images below note where the data on RRinfo is displayed in the new Property Tax and Value Lookup site: Property Tax tab and section (purple) or Property Value tab and section (green).

#### **Property Information**