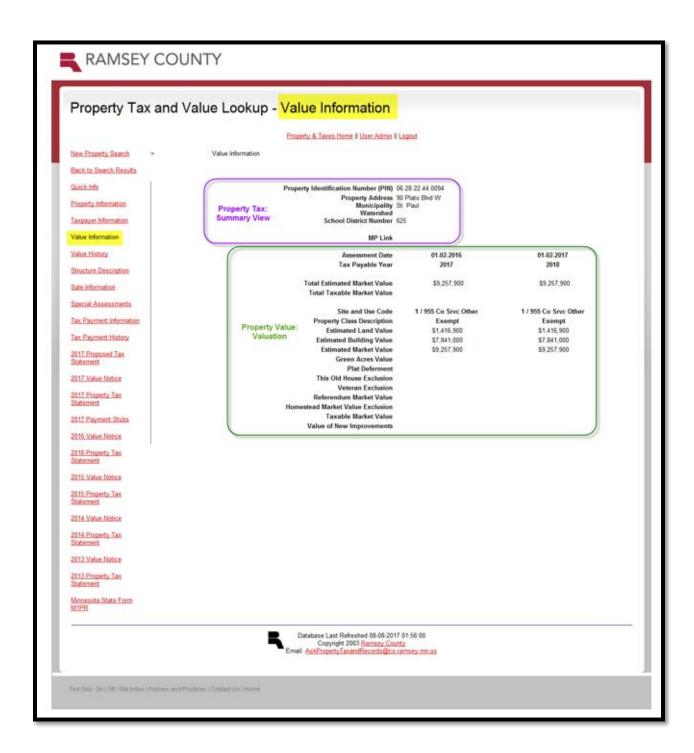

#### **Visual Comparison**

The images below note where the data on RRinfo is displayed in the new Property Tax and Value Lookup site: Property Tax tab and section (purple) or Property Value tab and section (green).

#### **Value Information**