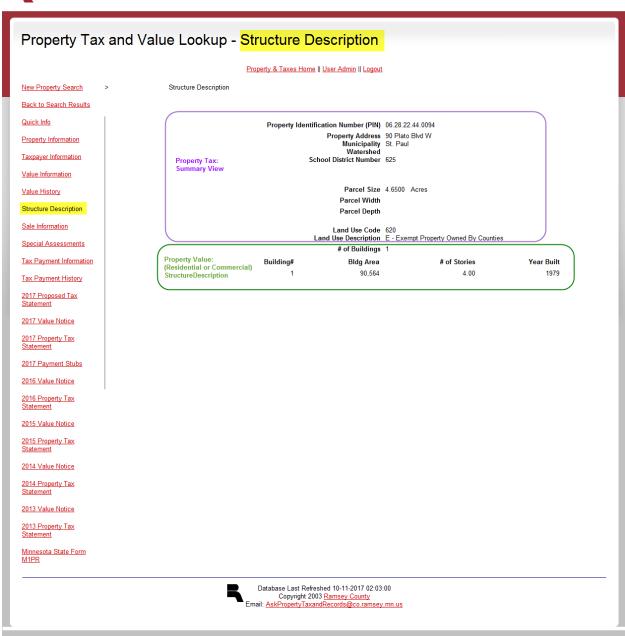

#### **Structure Description**

Text Only: On | Off | Site Index | Policies and Practices | Contact Us | Home

#### **Visual Comparison**

The images below note where the data on RRinfo is displayed in the new Property Tax and Value Lookup site: Property Tax tab and section (purple) or Property Value tab and section (green).