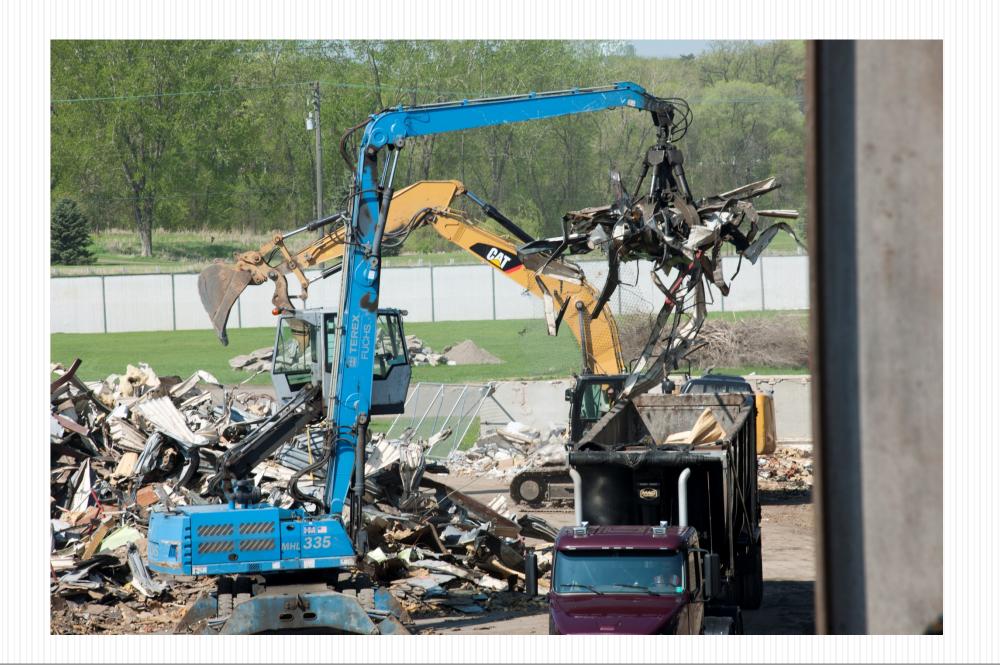

## Commonly Salvaged/Recycled Demolition Materials

- Concrete
- Metals scrap vs. resell
- Wood shred, timbers, etc.
- Industrial Equipment scrap or resell
- Drywall
- Ceiling Tiles
- Misc. Materials