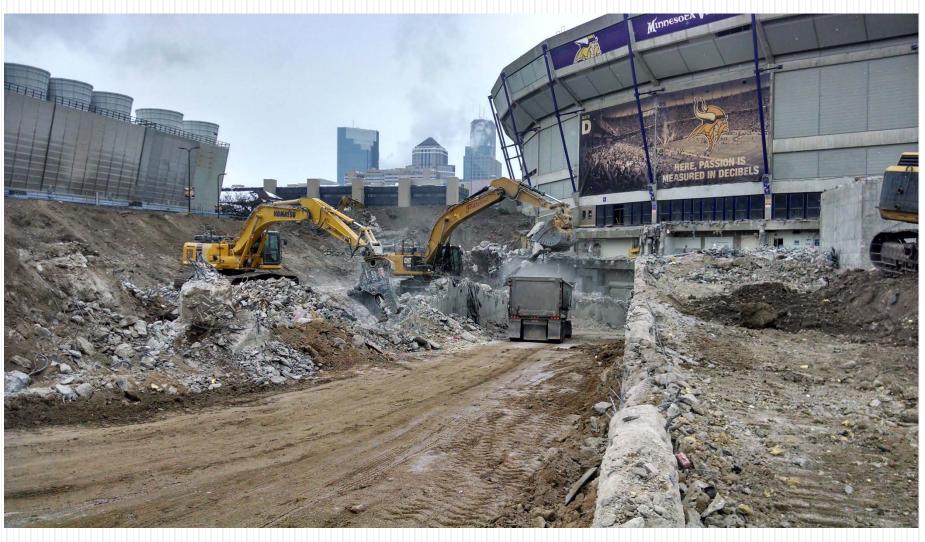

# Frattalone Companies, Inc.





## MetroDome Demolition



MetroDome Demolition with new Volvo EC480D High Reach Demolition Excavator

# MetroDome Demolition



# MetroDome – Offsite Concrete Recycling





#### MetroDome Waste Stream

- The following materials were salvaged, recycled or removed from the Dome:
  - Interior fixtures, furnishings, equipment
  - Field Turf Reused on a high school field in Rochester, MN and other applications
  - Seating HDPE seats and backs on cast steel frames
  - Interior "soft" demolition Sheet rock, insulation, steel stud partitions, masonry
  - Teflon Coated Roof fabric and support cables
  - Ferrous metals typically structural and reinforcing steel
  - Non-ferrous metals copper, aluminum, brass, etc.
  - Concrete for re-use as MnDOT spec roadway aggregate base

# MetroDome - Regulated Materials

 All demolition projects are required to separately remove bulbs, ballasts, mercury switches/thermostats, etc. Thes