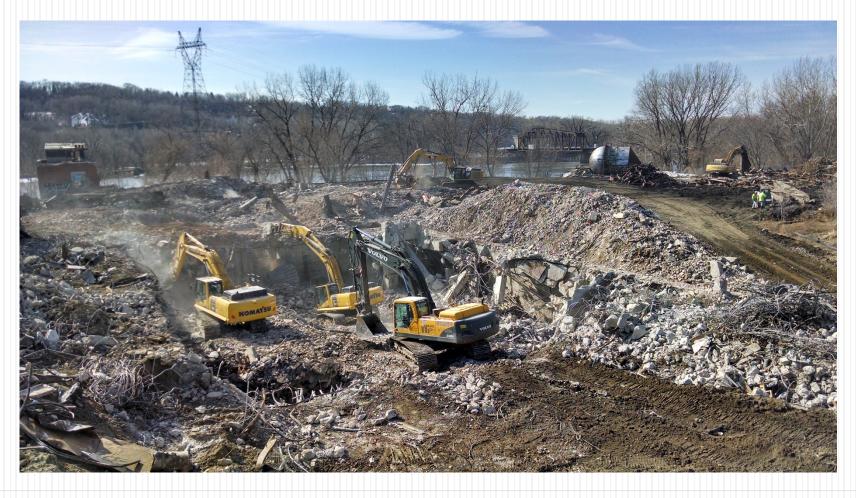

are required to separately remove bulbs, ballasts, mercury switches/thermostats, etc. These are all recycled.

Some examples of items removed from the MetroDome include:

• 4' Lamps 5,105 each

• 8' Lamps 644 each

• HID Lamps 582 each

Non-PCB Ballasts
12,377 pounds

Computer Board Equipment 35,957 pounds

#### Island Station Power Plant - St. Paul, MN

- Demolished in March 2014
- Constructed in 1920's
- Closed in 1970's
- Total SF: 75,000
- The main plant was over 100 feet high with a 180 foot high, 30 foot diameter riveted steel stack above it
- Brick clad, structural riveted steel frame on 5 foot thick slab founded on 1000 wood piles
- Tons of Ferrous Metals salvaged: 1,500
- Tons of Non-ferrous Metals salvaged: 100

# Island Station Implosion Video

## **Island Station Demolition**



**Foundation Removal** 

## Commonly Salvaged/Recycled Demolition Materials

- Concrete
- Metals scrap vs. resell
- Wood shred, timbers, etc.
- Industrial Equipment scrap or resell
- Drywall
- Ceiling Tiles
- Misc. Materials