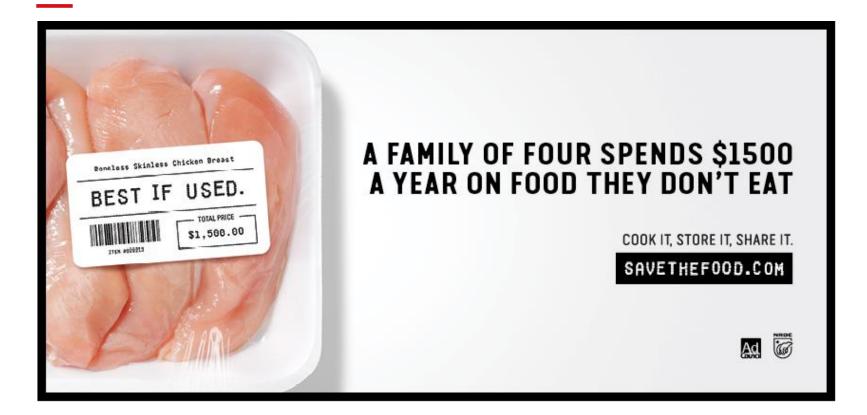

## **Consumers = 43% of Wasted Food**

The average American family of four spends \$1,500 on food they throw away each year.

And most believe they don't waste food...

Cities and counties working to reduce waste stream, meet recycling goals