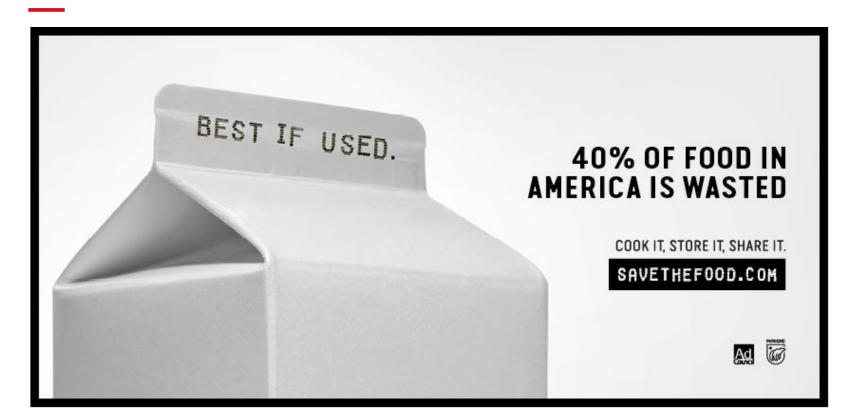

## **Consumers = 43% of Wasted Food**

The average American family of four spends \$1,500 on food they throw away each year.

And most believe they don't waste food...

Cities and counties working to reduce waste stream, meet recycling goals