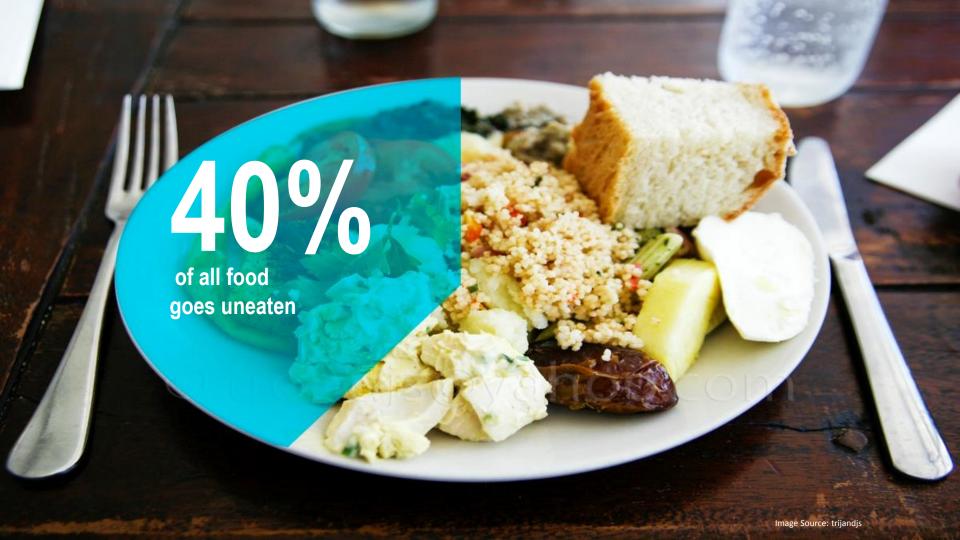

## **Consumers = 43% of Wasted Food**

The average American family of four spends \$1,500 on food they throw away each year.

And most believe they don't waste food...

Cities and counties working to reduce waste stream, meet recycling goals