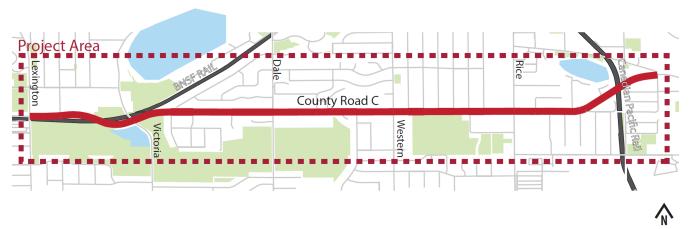

ing to redesign County Road C (CSAH 23) between Lexington Avenue and Little Canada Road. This redesign will include a 4-to-3 lane conversion of County Road C to reduce the frequency and severity of crashes occurring along the roadway. Also included are updates to other roadway elements such as the bridge, traffic signals, pedestrian facilities, storm sewer, pavement markings, and street lighting.

## **Project Goals**

- Redesign County Road C between Lexington Avenue and Little Canada Road
- Ensure pedestrian, bicyclist, and vehicular traffic can travel safely and efficiently
- Conduct a bridge study and prepare preliminary and final bridge plans for future bridge construction
- Conduct an intersection study for Victory Street for future construction



## **County Road C Project Area**