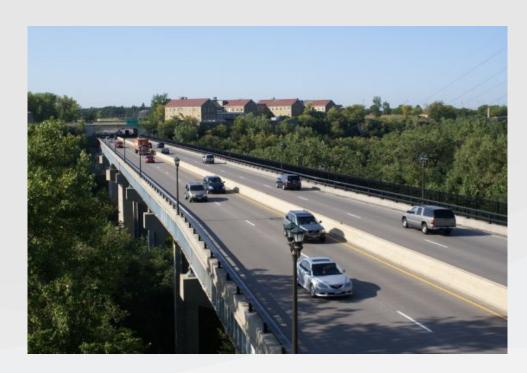

### **Survey Overview**

The Riverview Corridor Modern Streetcar Project is evaluating concept designs to cross the Mississippi River on the existing Highway 5 bridge.

Reconstruction or replacement of the bridge to accommodate the streetcar will also require replacing the non-ADA compliant bicycle and pedestrian pathway on the bridge.

### **Survey Overview**

The Riverview project team conducted an online public survey to get feedback from bicyclists and pedestrians about their experience crossing the Mississippi River on the Highway 5 bridge.