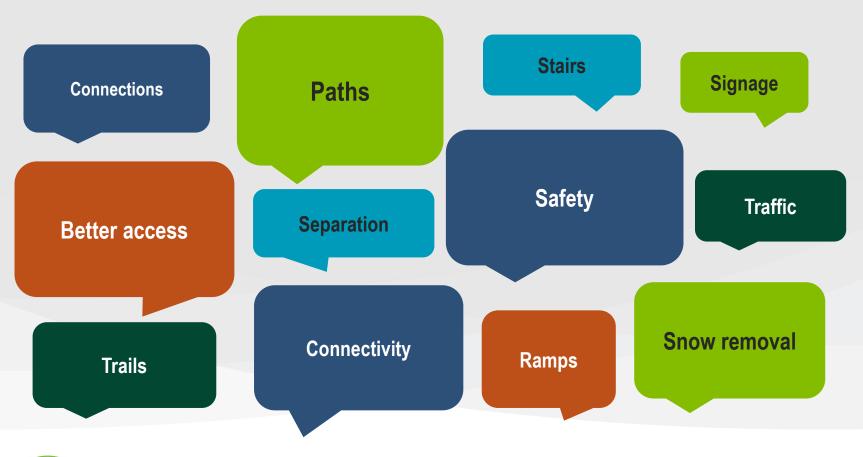

#### **Question 7:**

What else should be taken into consideration when designing bicycle and pedestrian improvements in this area?