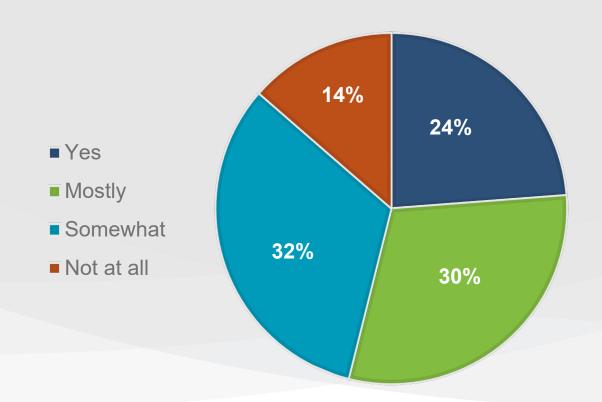

#### **Question 3:**

Thinking just about the pathway itself, do you currently feel safe crossing the river on the Hwy 5 bridge?