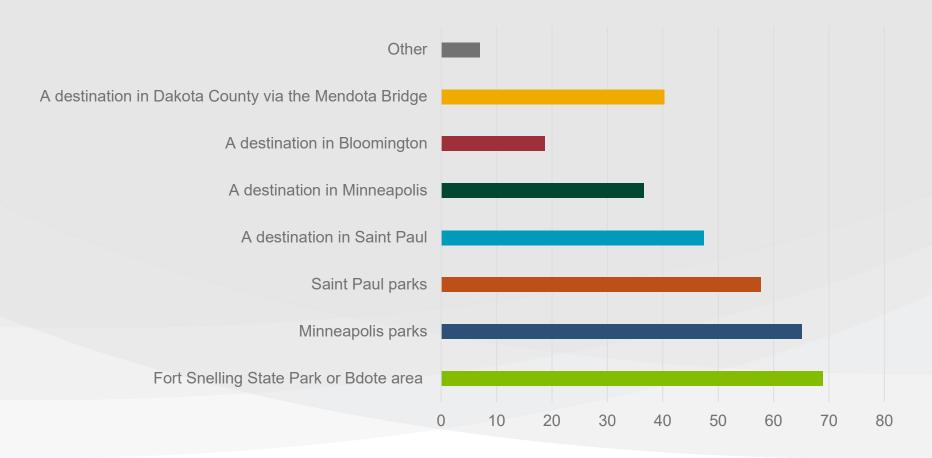

#### **Question 2:**

What is/are your typical destination(s)? (select all that apply)