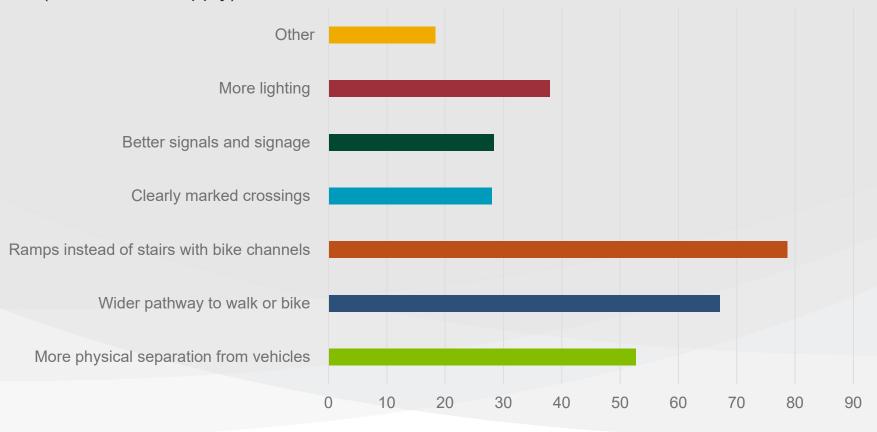

#### **Question 4:**

What would make you feel safer on or approaching the Hwy 5 bridge? (select all that apply)

Percent