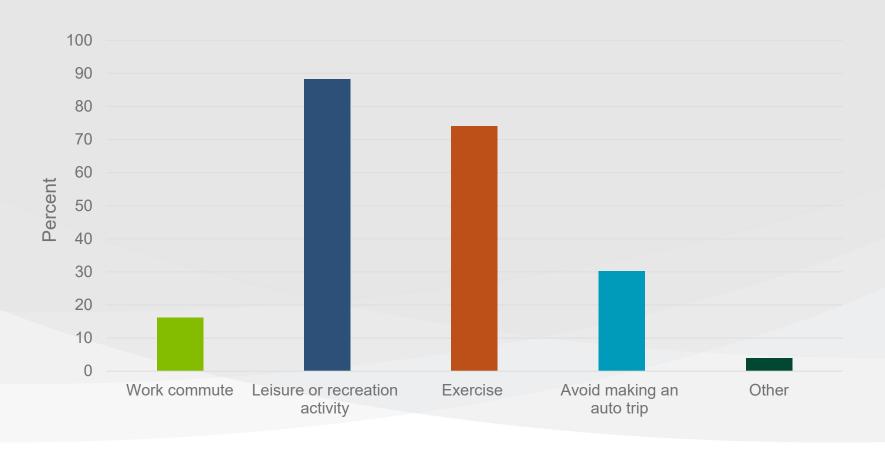

#### **Question 1:**

Why do you bike or walk on the Hwy 5 bridge? (select all that apply)