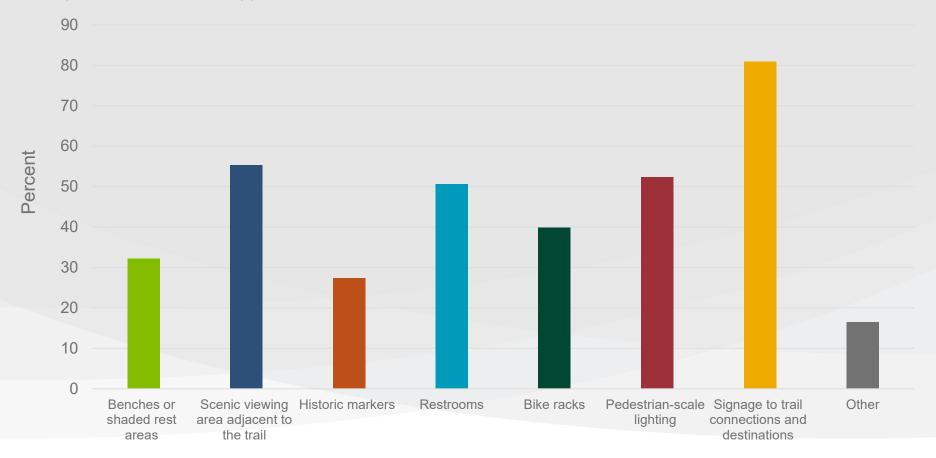

#### **Question 5:**

What amenities are important to you when traveling on foot or by bicycle? (select all that apply)