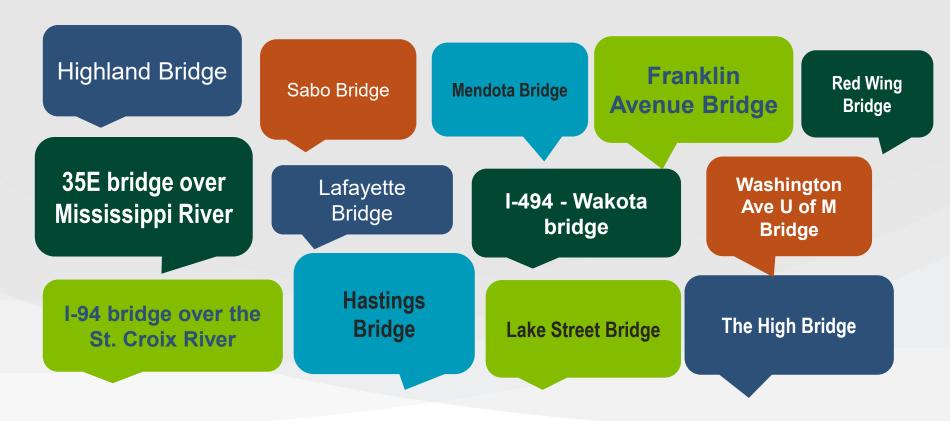

#### **Question 6:**

Are there other bicycle and pedestrian bridge crossings that the Riverview project team should consider as examples when designing anew crossing on or near Hwy 5 bridge?