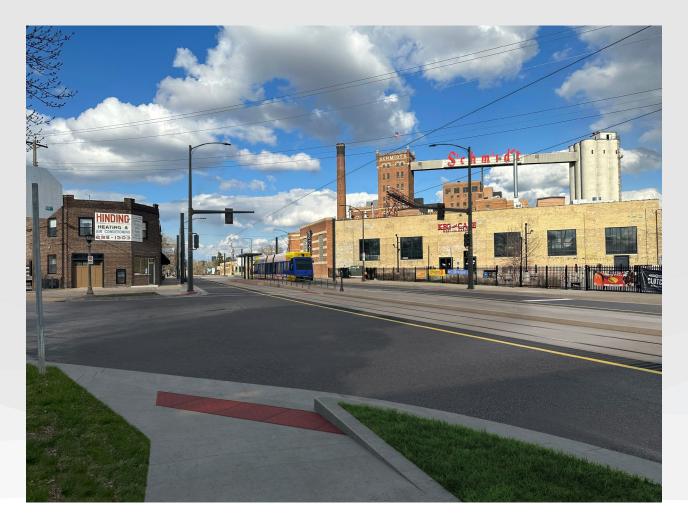

# Streetcar Option 1: Randolph Avenue Station Looking east towards West 7th Street & Toronto Street