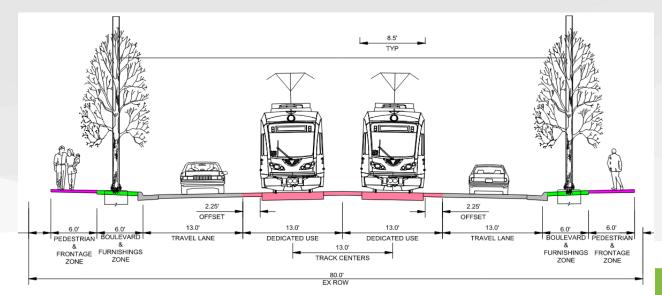

## **Streetcar Typical Section Option 1**

1.5'

8.7'

PEDESTRIAN
TRAVELLANE
FRONTAGE
ZONE

8.0'

1.0'

11.0'

12.0'