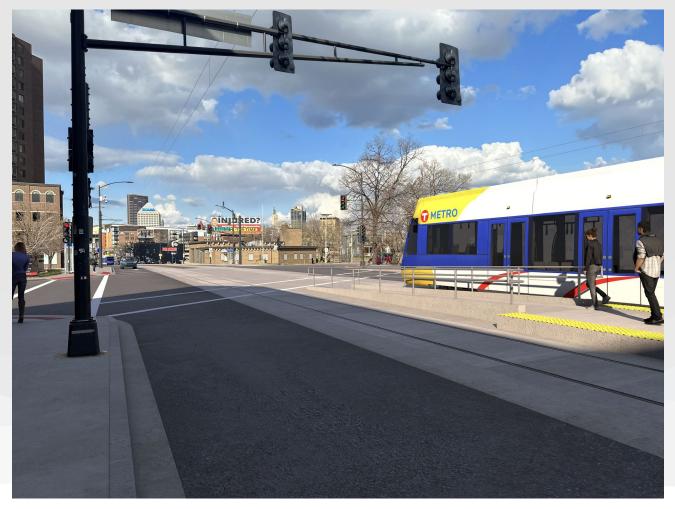

## Streetcar Option 1: Grand Avenue Station Looking east towards West 7<sup>th</sup> Street & Grand Avenue