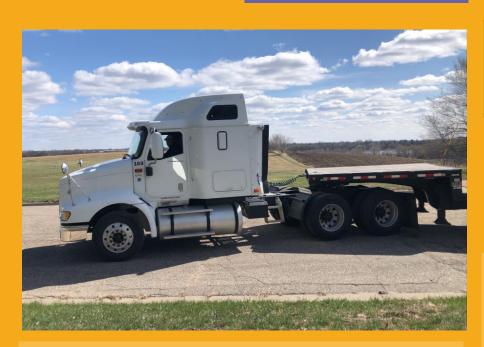

## Free Job Training! - Commercial Driver Careers

This track prepares students for careers in commercial driving. The average starting wage for a commercial driver is \$23.23 per hour, and the job market is expected to increase 4% by 2031 (US Bureau of Labor Statistics, 2023)