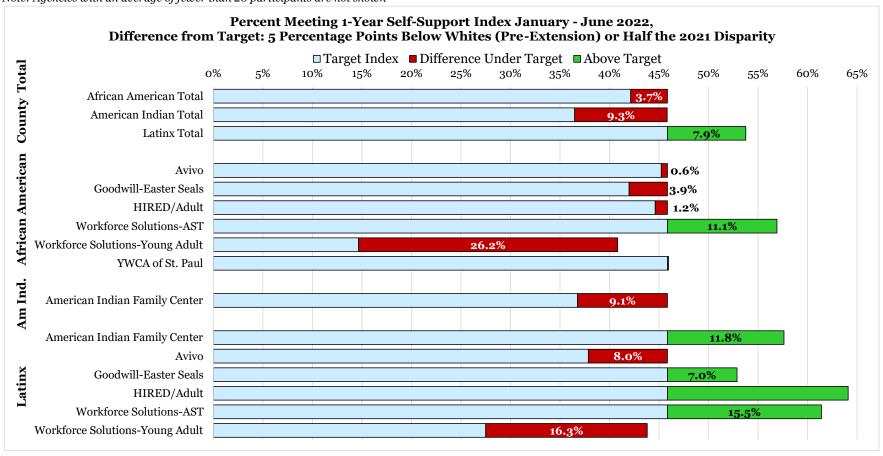

Note: Agencies with an average of fewer than 20 participants are not shown

Measure 2: Percent of Participants Meeting the One-Year Self-Support Index Individuals Assigned to an Employment Services Agency by First of Each Quarter Average Per Quarter, 2019 and 2020

|                                     |                    | Averag       | ge Per Qua             | rter 2021                  |            | Average Per Quarter Jan-Jun 2022 |                            |                                              |            |                    |  |
|-------------------------------------|--------------------|--------------|------------------------|----------------------------|------------|----------------------------------|----------------------------|----------------------------------------------|------------|--------------------|--|
|                                     | Average<br>Meeting | Average      | Average of<br>Quarters | Difference<br>with County- |            | Average of<br>Quarters           | Difference<br>with County- | Difference From Goal:<br>Within 5 Percentage | Average    | Average<br>Meeting |  |
|                                     | One-Year           | in One-      | Meeting                | wide White                 |            | Meeting                          | wide White                 | Points of Whites or 50%                      | in One-    | One-Year           |  |
| <b>Assisted Services Total</b>      | Index              | Year Index   | Index                  | Total                      | 50% of Gap | Index                            | Total                      | of 2020 Gap                                  | Year Index | Index              |  |
| African American Total              | 586                | 1,455        | 41.3%                  | -1.3                       |            | 42.1%                            | -8.7                       | <del>-</del> 3.7                             | 1,179      | 497                |  |
| American Indian Total               | 28                 | 91           | 32.5%                  | -10.0                      | -5.0       | 36.5%                            | -14.4                      | -9.3                                         | 75         | 28                 |  |
| Latinx Total                        | 122                | 292_         | 42.0%                  | -0.6                       |            | 53.8%                            | 2.9                        | 7.9                                          | 307        | 165                |  |
| White Total                         | 282                | 666          | 42.6%                  | 0.0                        |            | 50.9%                            | 0.0                        |                                              | 662        | 337                |  |
| Agency Assigned                     |                    |              |                        |                            |            |                                  |                            |                                              |            |                    |  |
| African American                    |                    |              |                        |                            |            |                                  |                            |                                              |            |                    |  |
| Avivo                               | 68                 | 149          | 45.5%                  | 2.9                        |            | 45.2%                            | -5.6                       | -0.6                                         | 144        | 65                 |  |
| Goodwill-Easter Seals               | 59                 | 128          | 45.7%                  | 3.1                        |            | 42.0%                            | -8.9                       | -3.9                                         | 113        | 48                 |  |
| HIRED/Adult                         | 84                 | 163          | 51.2%                  | 8.6                        |            | 44.6%                            | -6.2                       | -1.2                                         | 131        | 59                 |  |
| Workforce Solutions-AST             | 221                | 402          | 56.4%                  | 13.8                       |            | 56.9%                            | 6.1                        |                                              | 311        | 177                |  |
| Workforce Solutions-Young Adult     | 55                 | 247          | 22.5%                  | -20.1                      | -10.0      | 14.7%                            | -36.2                      | -26.2                                        | 235        | 35                 |  |
| YWCA of St. Paul                    | 77                 | 181          | 41.4%                  | -1.2                       |            | 46.0%                            | -4.9                       |                                              | 232        | 107                |  |
| Extension Services (all agencies)   | 56                 | 658          | 8.5%                   | -34.1                      | -17.1      | 9.7%                             | -41.1                      | -24.1                                        | 667        | 65                 |  |
| American Indian                     |                    |              |                        |                            |            |                                  |                            |                                              |            |                    |  |
| American Indian Family Center       | 27                 | 71           | 37.7%                  | -4.9                       |            | 36.8%                            | -14.1                      | -9.1                                         | 73         | 27                 |  |
| Extension Services (all agencies)   | 2                  | 64           | 2.5%                   | -40.1                      | -20.1      | 0.0%                             | -50.9                      | -30.8                                        | 68         | 0                  |  |
| Latinx                              |                    |              |                        |                            |            |                                  |                            |                                              |            |                    |  |
| American Indian Family Center       | 11                 | 27           | 39.9%                  | -2.7                       |            | 57.6%                            | 6.8                        |                                              | 33         | 19                 |  |
| Avivo                               | 10                 | 28           | 34.7%                  | -7.9                       |            | 37.9%                            | -13.0                      | -8.0                                         | 33         | 13                 |  |
| Goodwill-Easter Seals               | 17                 | 33           | 50.6%                  | 8.0                        |            | 52.9%                            | 2.0                        |                                              | 38         | 20                 |  |
| HIRED/Adult                         | 22                 | 47           | 46.7%                  | 4.1                        |            | 64.1%                            | 13.2                       |                                              | 50         | 32                 |  |
| Workforce Solutions-AST             | 51                 | 100          | 49.9%                  | 7.4                        |            | 61.4%                            | 10.5                       |                                              | 109        | 67                 |  |
| Workforce Solutions-Young Adult     | 7                  | 31           | 28.5%                  | -14.1                      | -7.0       | 27.5%                            | -23.3                      | -16.3                                        | 36         | 10                 |  |
| Extension Services (all agencies)   | 6                  | 72           | 7.7%                   | -34.9                      | -17.4      | 11.0%                            | -39.8                      | -22.4                                        | 73         | 8                  |  |
| Note: Agencies with an average of f | ewer than 2        | o participan | ts are not sho         | wn                         |            |                                  |                            |                                              |            |                    |  |

| Measure 2: Self-Support Index     |                                | Average Per Quarter 2021 |                                   |                                          |            | Average Per Quarter Jan-Jun 2022  |                                          |                    |                                |  |  |
|-----------------------------------|--------------------------------|--------------------------|-----------------------------------|------------------------------------------|------------|-----------------------------------|------------------------------------------|--------------------|--------------------------------|--|--|
|                                   | Average<br>Meeting<br>One-Year | Average                  | Average of<br>Quarters<br>Meeting | Difference<br>with County-<br>wide White |            | Average of<br>Quarters<br>Meeting | Difference<br>with County-<br>wide White | Average<br>in One- | Average<br>Meeting<br>One-Year |  |  |
| White                             | Index                          | Year Index               | Index                             | Total                                    | 50% of Gap | U                                 | Total                                    | Year Index         | Index                          |  |  |
| Avivo                             | 58                             | 139                      | 41.4%                             | -1.2                                     |            | 47.6%                             | -3.2                                     | 169                | 81                             |  |  |
| Goodwill-Easter Seals             | 36                             | 83                       | 43.2%                             | 0.6                                      |            | 49.7%                             | -1.2                                     | 94                 | 47                             |  |  |
| HIRED/Adult                       | 41                             | 93                       | 44.2%                             | 1.7                                      |            | 48.6%                             | -2.2                                     | 91                 | 44                             |  |  |
| Workforce Solutions-AST           | 125                            | 234                      | 52.9%                             | 10.3                                     |            | 62.0%                             | 11.1                                     | 229                | 142                            |  |  |
| Workforce Solutions-Young Adult   | 11                             | 47                       | 29.0%                             | -13.6                                    |            | 17.8%                             | -33.0                                    | 53                 | 10                             |  |  |
| Extension Services (all agencies) | 18                             | 195                      | 9.2%                              | -33.4                                    | -16.7      | 9.4%                              | -41.5                                    | 198                | 19                             |  |  |