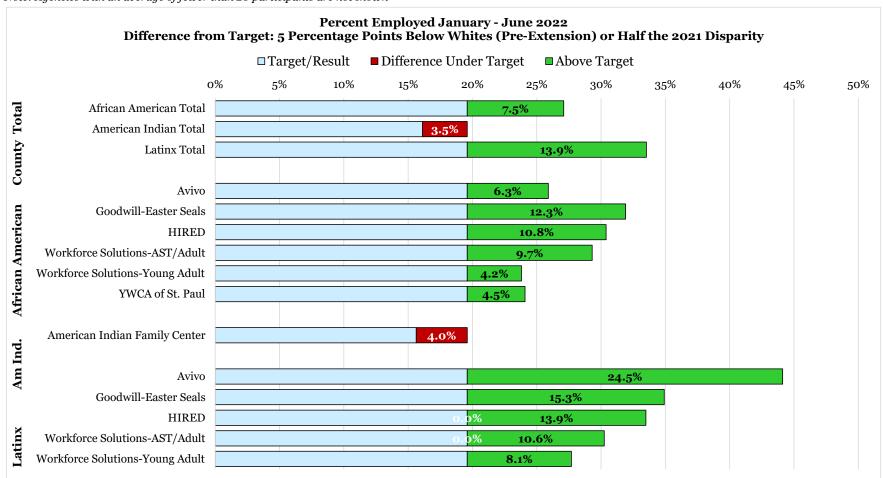

## Ramsey County MFIP-ES Racial Disparity Outcome Measures, 2020-2021

Measure 1: Percent of Participants In Paid Employment Individuals Assigned to an Employment Services Agency by First of Each Month Average Per Month, 2021 and 2022

|                                  |                            | Aver                         | age Per M                     | Ionth 2021                                        |            | Average Per Month Jan-Jun 2022 |                                                   |                                                                                        |                              |                            |  |
|----------------------------------|----------------------------|------------------------------|-------------------------------|---------------------------------------------------|------------|--------------------------------|---------------------------------------------------|----------------------------------------------------------------------------------------|------------------------------|----------------------------|--|
| Assisted Services Total          | Average<br>Working<br>2021 | Average<br>Total<br>Assigned | Average<br>Percent<br>Working | Difference<br>with County-<br>wide White<br>Total | 50% of Gap | Average<br>Percent<br>Working  | Difference<br>with County-<br>wide White<br>Total | Difference From Goal:<br>Within 5 Percentage<br>Points of Whites or 50%<br>of 2020 Gap | Average<br>Total<br>Assigned | Average<br>Working<br>2022 |  |
| African American Total           | 236                        | 1,190                        | 19.8%                         | 1.6                                               | _          | 27.1%                          | 2.5                                               | 7.5                                                                                    | 1,045                        | 283                        |  |
| American Indian Total            | 18                         | 138                          | 13.3%                         | -4.8                                              |            | 16.1%                          | -8.5                                              | -3.5                                                                                   | 126                          | 20                         |  |
| Latinx Total                     | 49                         | 230                          | 21.2%                         | 3.0                                               |            | 33.5%                          | 8.9                                               | 13.9                                                                                   | 181                          | 61                         |  |
| White Total                      | 106                        | 585                          | 18.2%                         | 0.0                                               |            | 24.6%                          | 0.0                                               |                                                                                        | 465                          | 114                        |  |
| Agency Assigned African American |                            |                              |                               |                                                   |            |                                |                                                   |                                                                                        |                              |                            |  |
| Avivo                            | 19                         | 93                           | 20.8%                         | 2.6                                               |            | 25.9%                          | 1.3                                               |                                                                                        | 79                           | 21                         |  |
| Goodwill-Easter Seals            | 33                         | 134                          | 24.2%                         | 6.1                                               |            | 31.9%                          | 7.3                                               |                                                                                        | 112                          | 36                         |  |
| HIRED                            | 43                         | 198                          | 21.9%                         | 3.8                                               |            | 30.4%                          | 5.8                                               |                                                                                        | 181                          | 55                         |  |
| Workforce Solutions-AST/Adult    | 44                         | 212                          | 20.5%                         | 2.3                                               |            | 29.3%                          | 4.7                                               |                                                                                        | 174                          | 51                         |  |
| Workforce Solutions-Young Adult  | 54                         | 309                          | 17.6%                         | -0.6                                              |            | 23.8%                          | -0.8                                              |                                                                                        | 284                          | 68                         |  |
| YWCA of St. Paul                 | 39                         | 223                          | 17.5%                         | -0.7                                              |            | 24.1%                          | -0.5                                              |                                                                                        | 197                          | 47                         |  |
| Extension Services               | 73                         | 413                          | 17.6%                         | -0.6                                              |            | 23.7%                          | -0.9                                              |                                                                                        | 327                          | 78                         |  |
| American Indian, including m     | ultiracial                 |                              |                               |                                                   |            |                                |                                                   |                                                                                        |                              |                            |  |
| American Indian Family Center    | 17                         | 124                          | 13.4%                         | -4.7                                              |            | 15.6%                          | -9.0                                              | -4.0                                                                                   | 115                          | 18                         |  |
| Extension Services               | 6                          | 70                           | 7.9%                          | -10.3                                             | -5.1       | 10.6%                          | -14.0                                             | -8.9                                                                                   | 65                           | 7                          |  |
| Latinx                           |                            |                              |                               |                                                   |            |                                |                                                   |                                                                                        |                              |                            |  |
| Avivo                            | 6                          | 23                           | 27.9%                         | 9.8                                               |            | 44.1%                          | 19.5                                              |                                                                                        | 23                           | 10                         |  |
| Goodwill-Easter Seals            | 6                          | 28                           | 20.8%                         | 2.6                                               |            | 34.9%                          | 10.3                                              |                                                                                        | 28                           | 10                         |  |
| HIRED                            | 9                          | 47                           | 19.5%                         | 1.3                                               |            | 33.5%                          | 8.9                                               |                                                                                        | 37                           | 13                         |  |
| Workforce Solutions-AST/Adult    | 11                         | 63                           | 18.3%                         | 0.1                                               |            | 30.2%                          | 5.6                                               |                                                                                        | 41                           | 13                         |  |
| Workforce Solutions-Young Adult  | 12                         | 57                           | 21.2%                         | 3.1                                               |            | 27.7%                          | 3.1                                               |                                                                                        | 43                           | 12                         |  |
| Extension Services               | 8                          | 38                           | 20.0%                         | 1.8                                               |            | 31.3%                          | 6.7                                               |                                                                                        | 34                           | 11                         |  |