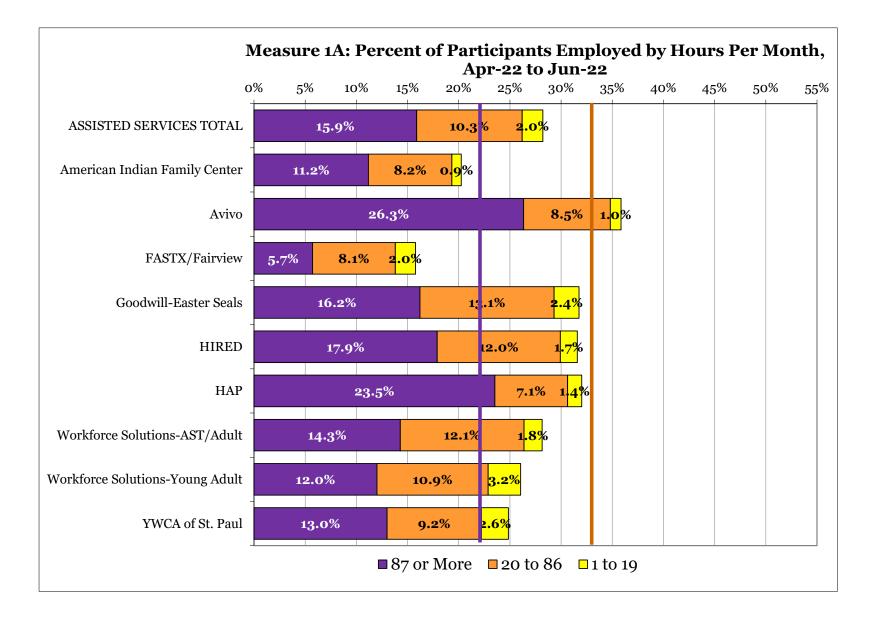

|                                                |                     | Difference          |                     |                     |                     |                    |
|------------------------------------------------|---------------------|---------------------|---------------------|---------------------|---------------------|--------------------|
| Agency Last Assigned By First of<br>Each Month | Apr-21 to<br>Jun-21 | Jul-21 to<br>Sep-21 | Oct-21 to<br>Dec-21 | Jan-22 to<br>Mar-22 | Apr-22 to<br>Jun-22 | from 22%<br>Target |
| ASSISTED SERVICES TOTAL                        | 11.6%               | 12.8%               | 16.2%               | 14.2%               | 15.9%               | -6.1               |
| American Indian Family Center                  | 5.9%                | 6.2%                | 7.6%                | 5.8%                | 11.2%               | -10.8              |
| Avivo                                          | 10.7%               | 17.4%               | 22.1%               | 20.9%               | 26.3%               | 4.3                |
| FASTX/Fairview                                 | 8.8%                | 8.6%                | 10.3%               | 7.6%                | 5.7%                | -16.3              |
| Goodwill-Easter Seals                          | 11.8%               | 12.9%               | 16.3%               | 16.8%               | 16.2%               | -5.8               |
| HIRED                                          | 13.1%               | 13.1%               | 15.2%               | 13.8%               | 17.9%               | -4.1               |
| HAP                                            | 19.0%               | 21.5%               | 28.8%               | 25.6%               | 23.5%               | 1.5                |
| Workforce Solutions-AST/Adult                  | 13.2%               | 12.6%               | 15.6%               | 13.0%               | 14.3%               | -7.7               |
| Workforce Solutions-Young Adult                | 8.9%                | 9.4%                | 12.5%               | 10.6%               | 12.0%               | -10.0              |
| YWCA of St. Paul                               | 7.3%                | 8.1%                | 11.7%               | 10.4%               | 13.0%               | -9.0               |
| Ramsey County Public Health                    | 1.9%                | 5.4%                | 12.3%               | 8.9%                | 13.1%               |                    |
| Extension Services (any agency)                | 7.2%                | 10.1%               | 11.5%               | 10.5%               | 13.1%               |                    |
| County Total                                   | 10.5%               | 11.9%               | 14.8%               | 13.2%               | 15.1%               |                    |