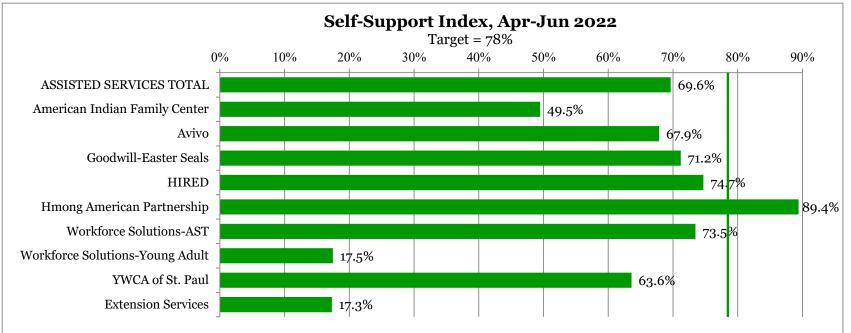

#### Measure 3: Percent of Participants in Self-Support Index, Apr-22 to Jun-22

On MFIP or DWP April - June 2019

Note: DHS links the 3-year index to performance-based funding.

|                                                 |                     |                     | <b>Target = 78%</b> |                     |                     |                                                    |
|-------------------------------------------------|---------------------|---------------------|---------------------|---------------------|---------------------|----------------------------------------------------|
| Agency Last Assigned by First Day<br>of Quarter | Apr-21 to<br>Jun-21 | Jul-21 to<br>Sep-21 | Oct-21 to<br>Dec-21 | Jan-22 to<br>Mar-22 | Apr-22 to<br>Jun-22 | Participants Measured in<br>Index Apr-22 to Jun-22 |
| ASSISTED SERVICES TOTAL                         | 75.2%               | 74.9%               | 72.7%               | 70.5%               | 69.6%               | 2,896                                              |
| American Indian Family Center                   | 48.4%               | 52.6%               | 46.5%               | 47.4%               | 49.5%               | 95                                                 |
| Avivo                                           | 74.5%               | 76.0%               | 73.6%               | 70.3%               | 67.9%               | 535                                                |
| Goodwill-Easter Seals                           | 80.0%               | 77.3%               | 75.6%               | 72.6%               | 71.2%               | 330                                                |
| HIRED                                           | 80.3%               | 77.6%               | 75.7%               | 74.6%               | 74.7%               | 415                                                |
| Hmong American Partnership                      | 89.8%               | 89.7%               | 89.8%               | 90.1%               | 89.4%               | 377                                                |
| Workforce Solutions-AST                         | 76.1%               | 77.3%               | 75.2%               | 73.4%               | 73.5%               | 750                                                |
| Workforce Solutions-Young Adult                 | 24.7%               | 23.4%               | 19.2%               | 17.4%               | 17.5%               | 166                                                |
| YWCA of St. Paul                                | 70.0%               | 70.3%               | 68.0%               | 65.3%               | 63.6%               | 228                                                |
| Ramsey County Public Health                     | 69.2%               | 92.3%               | 100.0%              | 90.0%               | 88.9%               | 9                                                  |
| Extension Services                              | 16.4%               | 16.8%               | 16.5%               | 16.4%               | 17.3%               | 1,324                                              |
| <b>County Total</b> (includes past agencies)    | 57.4%               | 57.7%               | 55.6%               | 53.3%               | 53.3%               | 4,228                                              |