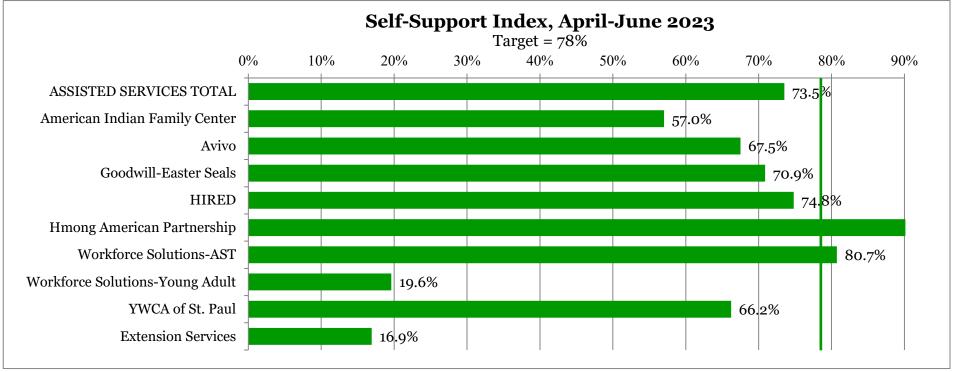

### Measure 3: Percent of Participants in Self-Support Index, Apr-23 to Jun-23

On MFIP or DWP April - June 2020

Note: DHS links the 3-year index to performance-based funding.

| Agency Last Assigned by First Day<br>of Quarter | Apr-22 to<br>Jun-22 | Jul-22 to<br>Sep-22 | Oct-22 to<br>Dec-22 | Jan-23 to<br>Mar-23 | Apr-23 to<br>Jun-23 | Participants Measured in<br>Index Apr-23 to Jun-23 |
|-------------------------------------------------|---------------------|---------------------|---------------------|---------------------|---------------------|----------------------------------------------------|
| ASSISTED SERVICES TOTAL                         | 69.6%               | 61.9%               | 66.1%               | 71.4%               | 73.5%               | 3,248                                              |
| American Indian Family Center                   | 49.5%               | 43.5%               | 51.5%               | 52.4%               | 57.0%               | 121                                                |
| Avivo                                           | 67.9%               | 58.3%               | 62.4%               | 67.8%               | 67.5%               | 517                                                |
| Goodwill-Easter Seals                           | 71.2%               | 60.5%               | 63.2%               | 70.5%               | 70.9%               | 323                                                |
| HIRED                                           | 74.7%               | 65.4%               | 70.6%               | 76.4%               | 74.8%               | 381                                                |
| Hmong American Partnership                      | 89.4%               | 86.5%               | 88.5%               | 89.0%               | 90.4%               | 448                                                |
| Workforce Solutions-AST                         | 73.5%               | 68.8%               | 70.5%               | 76.3%               | 80.7%               | 1,080                                              |
| Workforce Solutions-Young Adult                 | 17.5%               | 15.5%               | 22.6%               | 17.1%               | 19.6%               | 153                                                |
| YWCA of St. Paul                                | 63.6%               | 58.2%               | 60.8%               | 64.5%               | 66.2%               | 225                                                |
| Ramsey County Public Health                     | 88.9%               | 75.0%               | 71.4%               | 70.0%               | 80.0%               | 10                                                 |
| Extension Services                              | 17.3%               | 14.6%               | 14.8%               | 17.2%               | 16.9%               | 1,336                                              |
| <b>County Total</b> (includes past agencies)    | 53.3%               | 45.1%               | 48.9%               | 55.2%               | 57.1%               | 4,591                                              |