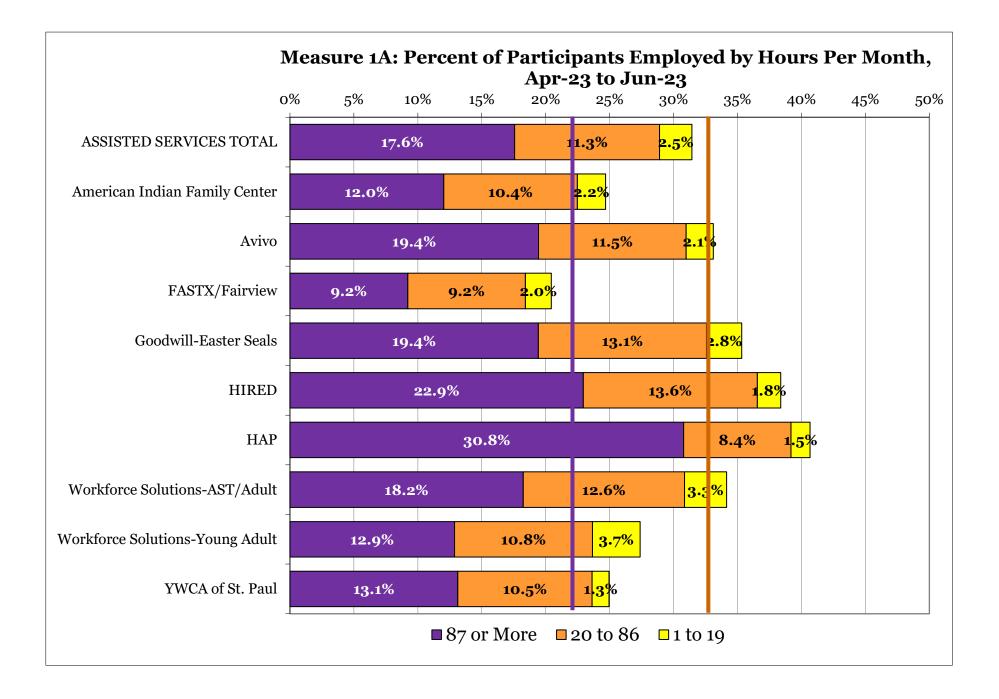

|                                                |                     | Difference          |                     |                     |                     |                    |
|------------------------------------------------|---------------------|---------------------|---------------------|---------------------|---------------------|--------------------|
| Agency Last Assigned By First of<br>Each Month | Apr-22 to<br>Jun-22 | Jul-22 to<br>Sep-22 | Oct-22 to<br>Dec-22 | Jan-23 to<br>Mar-23 | Apr-23 to<br>Jun-23 | from 22%<br>Target |
| ASSISTED SERVICES TOTAL                        | 15.9%               | 17.2%               | 17.9%               | 17.1%               | 17.6%               | -4.4               |
| American Indian Family Center                  | 11.2%               | 8.1%                | 11.6%               | 11.8%               | 12.0%               | -10.0              |
| Avivo                                          | 26.3%               | 25.3%               | 24.1%               | 21.6%               | 19.4%               | -2.6               |
| FASTX/Fairview                                 | 5.7%                | 8.7%                | 9.2%                | 9.5%                | 9.2%                | -12.8              |
| Goodwill-Easter Seals                          | 16.2%               | 19.8%               | 20.8%               | 19.8%               | 19.4%               | -2.6               |
| HIRED                                          | 17.9%               | 18.1%               | 23.5%               | 20.7%               | 22.9%               | 0.9                |
| HAP                                            | 23.5%               | 25.0%               | 26.5%               | 29.0%               | 30.8%               | 8.8                |
| Workforce Solutions-AST/Adult                  | 14.3%               | 16.0%               | 16.4%               | 16.8%               | 18.2%               | -3.8               |
| Workforce Solutions-Young Adult                | 12.0%               | 14.5%               | 13.4%               | 11.5%               | 12.9%               | -9.1               |
| YWCA of St. Paul                               | 13.0%               | 14.1%               | 13.3%               | 14.4%               | 13.1%               | -8.9               |
| Ramsey County Public Health                    | 13.1%               | 1.6%                | 8.2%                | 1.8%                | 0.0%                |                    |
| Extension Services (any agency)                | 13.1%               | 14.3%               | 14.6%               | 14.7%               | 14.2%               |                    |
| County Total                                   | 13.2%               | 16.1%               | 16.9%               | 16.2%               | 16.5%               |                    |