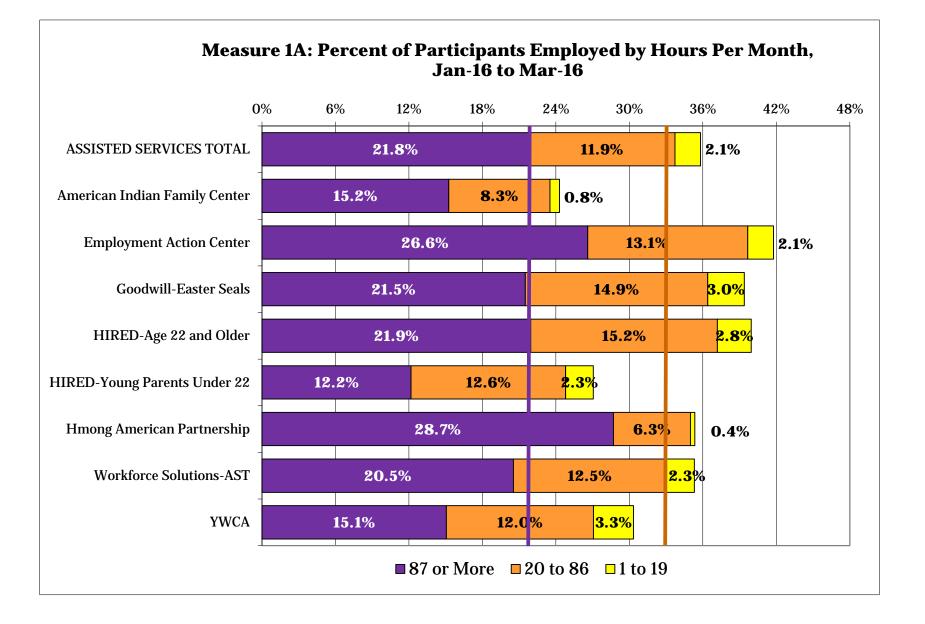

|                                  |              |              | Difference |           |               |          |
|----------------------------------|--------------|--------------|------------|-----------|---------------|----------|
| Agency Last Assigned By First of | Jan-15 to    | Apr-15 to    | Jul-15 to  | Oct-15 to | Jan-16 to     | from 22% |
| Each Month                       | Mar-15       | Jun-15       | Sep-15     | Dec-15    | <b>Mar-16</b> | Target   |
| ASSISTED SERVICES TOTAL          | 18.7%        | 22.2%        | 23.4%      | 25.2%     | <b>21.8</b> % | -0.2     |
| American Indian Family Center    | 10.4%        | 11.0%        | 8.7%       | 12.6%     | 15.2%         | -6.8     |
| Employment Action Center         | 23.2%        | 27.2%        | 27.9%      | 29.6%     | 26.6%         | 4.6      |
| Goodwill-Easter Seals            | 18.7%        | 22.7%        | 25.9%      | 27.1%     | 21.5%         | -0.5     |
| HIRED-Age 22 and Older           | 20.0%        | 25.4%        | 22.2%      | 27.4%     | 21.9%         | -0.1     |
| HIRED-FAST                       | 11.4%        | 8.3%         | 10.7%      | 12.6%     | n/a           | n/a      |
| HIRED-Young Parents Under 22     | 12.9%        | 12.8%        | 15.3%      | 17.9%     | 12.2%         | -9.8     |
| Hmong American Partnership       | 22.2%        | 28.0%        | 30.7%      | 29.1%     | 28.7%         | 6.7      |
| Workforce Solutions-AST          | 18.2%        | 21.6%        | 22.1%      | 24.0%     | 20.5%         | -1.5     |
| YWCA                             | 16.0%        | 18.6%        | 21.6%      | 22.2%     | 15.1%         | -6.9     |
| Ramsey County Public Health      | 3.2%         | 7.0%         | 6.5%       | 4.7%      | 9.5%          |          |
| Workforce Solutions-EXS          | 13.6%        | 14.6%        | 15.0%      | 15.2%     | 12.7%         |          |
| County Total                     | <b>16.9%</b> | <b>19.7%</b> | 20.7%      | 22.2%     | <b>19.2%</b>  |          |