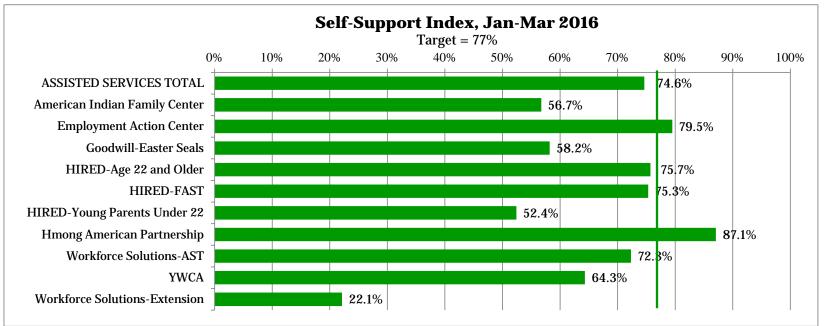

#### Measure 3: Percent of Participants in Self-Support Index, Jan-16 to Mar-16

On MFIP or DWP January - March 2013

Note: DHS links the 3-year index to performance-based funding.

|                                       |               |               |               | Ta        | arget = 77%   |                          |
|---------------------------------------|---------------|---------------|---------------|-----------|---------------|--------------------------|
| Agency Last Assigned by First of      | Jan-15 to     | Apr-15 to     | Jul-15 to     | Oct-15 to | Jan-16 to     | Participants Measured in |
| Quarter                               | Mar-15        | Jun-15        | Sep-15        | Dec-15    | Mar-16        | Index Jan-16 to Mar-16   |
| ASSISTED SERVICES TOTAL               | <b>76.6</b> % | <b>76.4</b> % | 75.2%         | 74.7%     | <b>74.6</b> % | 5,120                    |
| American Indian Family Center         | 59.5%         | 60.4%         | 55.5%         | 52.8%     | 56.7%         | 178                      |
| Employment Action Center              | 80.2%         | 80.1%         | 79.7%         | 80.1%     | 79.5%         | 975                      |
| Goodwill-Easter Seals                 | 48.9%         | 53.2%         | 54.3%         | 56.2%     | 58.2%         | 445                      |
| HIRED-Age 22 and Older                | 79.2%         | 77.7%         | 76.2%         | 75.4%     | 75.7%         | 1,074                    |
| HIRED-FAST                            | 64.9%         | 64.9%         | 66.1%         | 65.0%     | 75.3%         | 154                      |
| HIRED-Young Parents Under 22          | 62.3%         | 58.5%         | 52.1%         | 55.7%     | 52.4%         | 166                      |
| Hmong American Partnership            | 88.8%         | 89.5%         | 89.9%         | 88.8%     | 87.1%         | 789                      |
| Workforce Solutions-AST               | 75.5%         | 75.7%         | 74.4%         | 73.2%     | 72.3%         | 885                      |
| YWCA                                  | 64.2%         | 64.7%         | 62.8%         | 63.2%     | 64.3%         | 297                      |
| Ramsey County Public Health           | 90.6%         | 87.5%         | 87.2%         | 90.7%     | 81.6%         | 38                       |
| Workforce Solutions-Extension         | 23.4%         | 23.7%         | 22.8%         | 23.1%     | 22.1%         | 1,794                    |
| County Total (includes past agencies) | 64.7%         | 64.6%         | <b>63.8</b> % | 63.5%     | 62.4%         | 7,326                    |