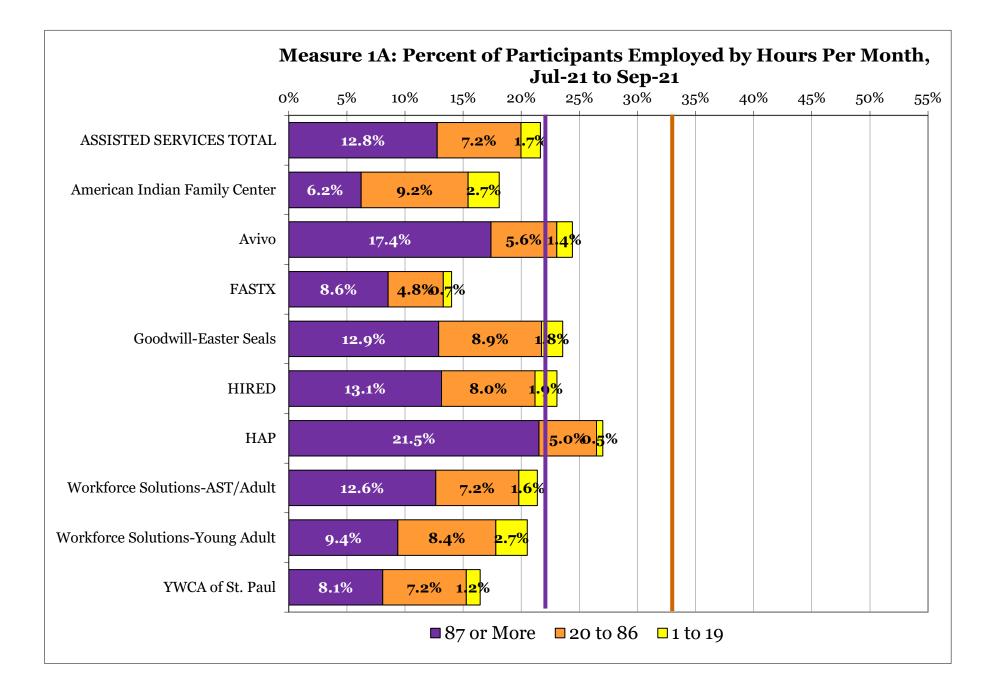

|                                                |           | Difference |                     |        |           |          |
|------------------------------------------------|-----------|------------|---------------------|--------|-----------|----------|
| Agency Last Assigned By First of<br>Each Month | Jul-20 to | Oct-20 to  | Jan-21 to<br>Mar-21 | -      | Jul-21 to | from 22% |
|                                                | Sep-20    | Dec-20     |                     | Jun-21 | Sep-21    | Target   |
| ASSISTED SERVICES TOTAL                        | 10.4%     | 15.2%      | 10.6%               | 11.6%  | 12.8%     | -9.2     |
| American Indian Family Center                  | 5.6%      | 6.4%       | 6.3%                | 5.9%   | 6.2%      | -15.8    |
| Avivo                                          | 12.0%     | 16.9%      | 12.7%               | 10.7%  | 17.4%     | -4.6     |
| FASTX                                          | 7.7%      | 6.9%       | 6.9%                | 8.8%   | 8.6%      | -13.4    |
| Goodwill-Easter Seals                          | 10.7%     | 13.9%      | 10.6%               | 11.8%  | 12.9%     | -9.1     |
| HIRED                                          | 11.8%     | 15.1%      | 10.1%               | 13.1%  | 13.1%     | -8.9     |
| НАР                                            | 17.5%     | 25.9%      | 17.2%               | 19.0%  | 21.5%     | -0.5     |
| Workforce Solutions-AST/Adult                  | 9.7%      | 14.8%      | 11.0%               | 13.2%  | 12.6%     | -9.4     |
| Workforce Solutions-Young Adult                | 7.4%      | 12.6%      | 8.5%                | 8.9%   | 9.4%      | -12.6    |
| YWCA of St. Paul                               | 6.5%      | 11.5%      | 8.6%                | 7.3%   | 8.1%      | -13.9    |
| Ramsey County Public Health                    | 2.9%      | 4.3%       | 0.9%                | 1.9%   | 5.4%      |          |
| Extension Services (any agency)                | 5.9%      | 8.7%       | 6.1%                | 7.2%   | 10.1%     |          |
| County Total                                   | 9.4%      | 13.4%      | 10.0%               | 10.5%  | 11.9%     |          |