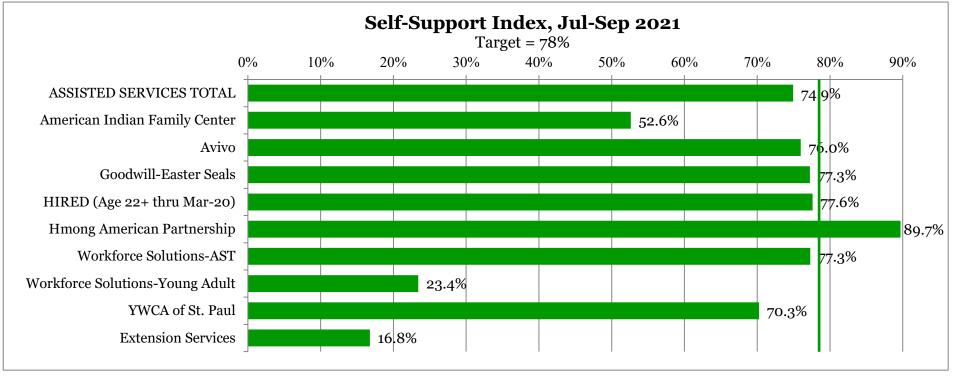

### Measure 3: Percent of Participants in Self-Support Index, Jul-21 to Sep-21

On MFIP or DWP July - September 2018

Note: DHS links the 3-year index to performance-based funding.

| Agency Last Assigned by First Day<br>of Quarter | Jul-20 to<br>Sep-20 | Oct-20 to<br>Dec-20 | Jan-21 to<br>Mar-21 | Apr-21 to<br>Jun-21 | Jul-21 to<br>Sep-21 | Participants Measured in<br>Index Jul-21 to Sep-21 |
|-------------------------------------------------|---------------------|---------------------|---------------------|---------------------|---------------------|----------------------------------------------------|
| ASSISTED SERVICES TOTAL                         | 73.5%               | 72.1%               | 72.3%               | 75.2%               | 74.9%               | 3,411                                              |
| American Indian Family Center                   | 57.4%               | 58.6%               | 51.6%               | 48.4%               | 52.6%               | 95                                                 |
| Avivo                                           | 74.6%               | 75.2%               | 74.0%               | 74.5%               | 76.0%               | 658                                                |
| Goodwill-Easter Seals                           | 78.8%               | 74.7%               | 74.2%               | 80.0%               | 77.3%               | 422                                                |
| HIRED (Age 22+ thru Mar-20)                     | 79.8%               | 79.5%               | 79.1%               | 80.3%               | 77.6%               | 536                                                |
| Hmong American Partnership                      | 86.0%               | 85.7%               | 86.3%               | 89.8%               | 89.7%               | 515                                                |
| Workforce Solutions-AST                         | 71.0%               | 69.9%               | 71.8%               | 76.1%               | 77.3%               | 731                                                |
| Workforce Solutions-Young Adult                 | 26.7%               | 29.2%               | 27.0%               | 24.7%               | 23.4%               | 175                                                |
| YWCA of St. Paul                                | 66.3%               | 64.6%               | 64.8%               | 70.0%               | 70.3%               | 279                                                |
| Ramsey County Public Health                     | 66.7%               | 76.9%               | 69.2%               | 69.2%               | 92.3%               | 13                                                 |
| Extension Services                              | 18.5%               | 18.1%               | 17.3%               | 16.4%               | 16.8%               | 1,448                                              |
| <b>County Total</b> (includes past agencies)    | 56.6%               | 55.7%               | 57.4%               | 57.4%               | 57.7%               | 4,870                                              |