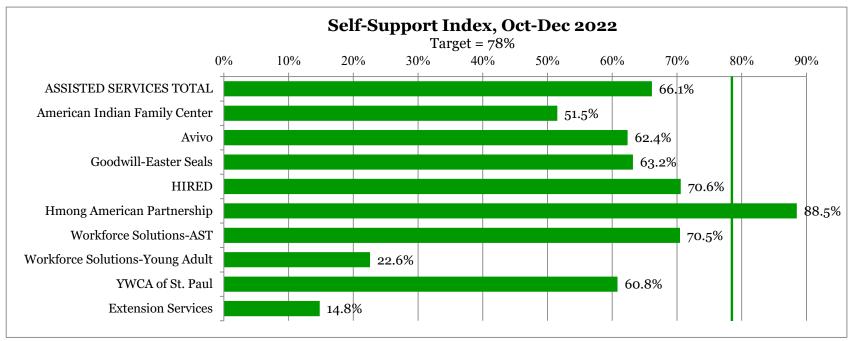

## Measure 3: Percent of Participants in Self-Support Index, Oct-22 to Dec-22

On MFIP or DWP October - December 2019

Note: DHS links the 3-year index to performance-based funding.

|                                              |                     |                     | Target = 78%        |                     |                     |                                                    |  |
|----------------------------------------------|---------------------|---------------------|---------------------|---------------------|---------------------|----------------------------------------------------|--|
| Agency Last Assigned by First Day of Quarter | Oct-21 to<br>Dec-21 | Jan-22 to<br>Mar-22 | Apr-22 to<br>Jun-22 | Jul-22 to<br>Sep-22 | Oct-22 to<br>Dec-22 | Participants Measured in<br>Index Oct-22 to Dec-22 |  |
| ASSISTED SERVICES TOTAL                      | 7 <b>2.</b> 7%      | 70.5%               | 69.6%               | 61.9%               | 66.1%               | 2,407                                              |  |
| American Indian Family Center                | 46.5%               | 47.4%               | 49.5%               | 43.5%               | 51.5%               | 99                                                 |  |
| Avivo                                        | 73.6%               | 70.3%               | 67.9%               | 58.3%               | 62.4%               | 404                                                |  |
| Goodwill-Easter Seals                        | 75.6%               | 72.6%               | 71.2%               | 60.5%               | 63.2%               | 250                                                |  |
| HIRED                                        | 75.7%               | 74.6%               | 74.7%               | 65.4%               | 70.6%               | 306                                                |  |
| Hmong American Partnership                   | 89.8%               | 90.1%               | 89.4%               | 86.5%               | 88.5%               | 322                                                |  |
| Workforce Solutions-AST                      | 75.2%               | 73.4%               | 73.5%               | 68.8%               | 70.5%               | 677                                                |  |
| Workforce Solutions-Young Adult              | 19.2%               | 17.4%               | 17.5%               | 15.5%               | 22.6%               | 155                                                |  |
| YWCA of St. Paul                             | 68.0%               | 65.3%               | 63.6%               | 58.2%               | 60.8%               | 194                                                |  |
| Ramsey County Public Health                  | 100.0%              | 90.0%               | 88.9%               | 75.0%               | 71.4%               | 7                                                  |  |
| Extension Services                           | 16.5%               | 16.4%               | 17.3%               | 14.6%               | 14.8%               | 1,222                                              |  |
| County Total (includes past agencies)        | 55.6%               | 53.3%               | 53.3%               | 45.1%               | 48.9%               | 3,634                                              |  |