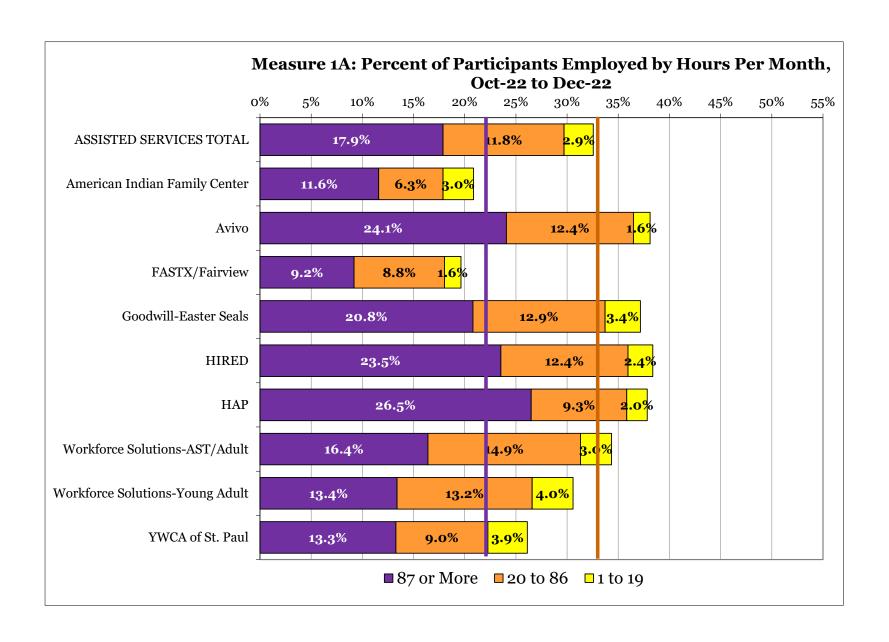

|                                         |           | Difference |           |               |           |          |
|-----------------------------------------|-----------|------------|-----------|---------------|-----------|----------|
| <b>Agency Last Assigned By First of</b> | Oct-21 to | Jan-22 to  | Apr-22 to | Jul-22 to     | Oct-22 to | from 22% |
| Each Month                              | Dec-21    | Mar-22     | Jun-22    | <b>Sep-22</b> | Dec-22    | Target   |
| ASSISTED SERVICES TOTAL                 | 16.2%     | 14.2%      | 15.9%     | 17.2%         | 17.9%     | -4.1     |
| American Indian Family Center           | 7.6%      | 5.8%       | 11.2%     | 8.1%          | 11.6%     | -10.4    |
| Avivo                                   | 22.1%     | 20.9%      | 26.3%     | 25.3%         | 24.1%     | 2.1      |
| FASTX/Fairview                          | 10.3%     | 7.6%       | 5.7%      | 8.7%          | 9.2%      | -12.8    |
| Goodwill-Easter Seals                   | 16.3%     | 16.8%      | 16.2%     | 19.8%         | 20.8%     | -1.2     |
| HIRED                                   | 15.2%     | 13.8%      | 17.9%     | 18.1%         | 23.5%     | 1.5      |
| HAP                                     | 28.8%     | 25.6%      | 23.5%     | 25.0%         | 26.5%     | 4.5      |
| Workforce Solutions-AST/Adult           | 15.6%     | 13.0%      | 14.3%     | 16.0%         | 16.4%     | -5.6     |
| Workforce Solutions-Young Adult         | 12.5%     | 10.6%      | 12.0%     | 14.5%         | 13.4%     | -8.6     |
| YWCA of St. Paul                        | 11.7%     | 10.4%      | 13.0%     | 14.1%         | 13.3%     | -8.7     |
| Ramsey County Public Health             | 12.3%     | 8.9%       | 13.1%     | 1.6%          | 8.2%      | _        |
| Extension Services (any agency)         | 11.5%     | 10.5%      | 13.1%     | 14.3%         | 14.6%     |          |
| <b>County Total</b>                     | 11.9%     | 14.8%      | 13.2%     | 16.1%         | 16.9%     |          |