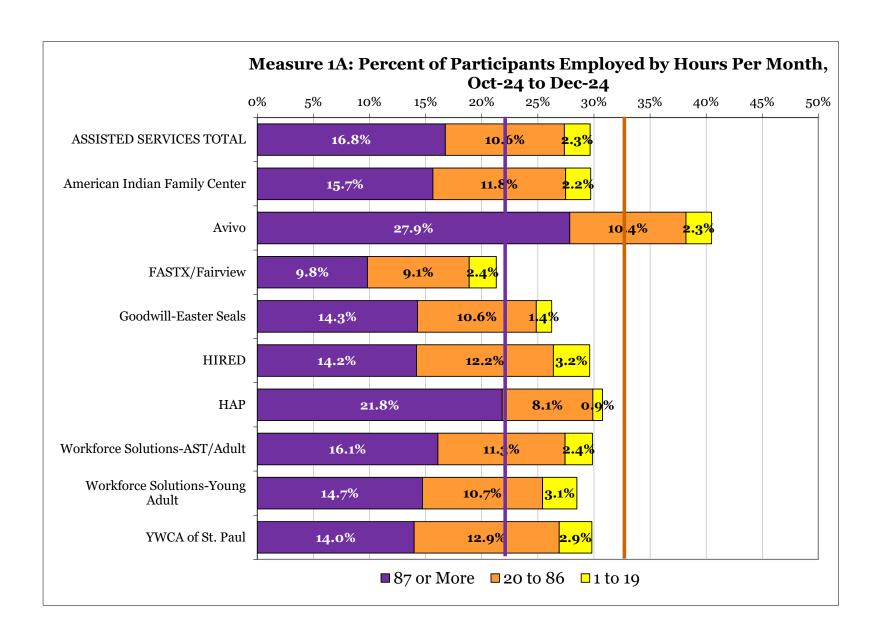

## MFIP-Employment Services October-December 2024 Report Card

Compiled by Health and Wellness, Research, Reporting & Evaluation Unit

Published April 16, 2025

Measures 1B-C: Percent of Participants Employed, 20 Hours or More and 87 Hours or More Per Month Includes self-employment and supported work experience

|                                         |           | Difference |           |           |           |          |
|-----------------------------------------|-----------|------------|-----------|-----------|-----------|----------|
| <b>Agency Last Assigned By First of</b> | Oct-23 to | Jan-24 to  | Apr-24 to | Jul-24 to | Oct-24 to | from 22% |
| Each Month                              | Dec-23    | Mar-24     | Jun-24    | Sep-24    | Dec-24    | Target   |
| ASSISTED SERVICES TOTAL                 | 17.6%     | 15.8%      | 15.4%     | 15.2%     | 16.8%     | -5.2     |
| American Indian Family Center           | 8.8%      | 7.2%       | 6.3%      | 9.5%      | 15.7%     | -6.3     |
| Avivo                                   | 23.4%     | 25.6%      | 24.4%     | 22.7%     | 27.9%     | 5.9      |
| FASTX/Fairview                          | 8.1%      | 6.8%       | 8.9%      | 8.3%      | 9.8%      | -12.2    |
| Goodwill-Easter Seals                   | 16.4%     | 15.5%      | 17.0%     | 15.4%     | 14.3%     | -7.7     |
| HIRED                                   | 26.5%     | 19.8%      | 17.5%     | 15.8%     | 14.2%     | -7.8     |
| HAP                                     | 29.0%     | 28.3%      | 25.8%     | 26.9%     | 21.8%     | -0.2     |
| Workforce Solutions-AST/Adult           | 16.7%     | 14.6%      | 14.9%     | 14.2%     | 16.1%     | -5.9     |
| Workforce Solutions-Young Adult         | 12.7%     | 10.6%      | 9.8%      | 10.1%     | 14.7%     | -7.3     |
| YWCA of St. Paul                        | 14.5%     | 13.4%      | 9.6%      | 9.8%      | 14.0%     | -8.0     |
| Ramsey County Public Health             | 2.0%      | 0.0%       | 0.0%      | 0.0%      | 0.0%      | _        |
| Extension Services (any agency)         | 13.5%     | 11.4%      | 11.1%     | 9.9%      | 10.3%     |          |
| County Total                            | 16.6%     | 14.5%      | 14.0%     | 13.8%     | 15.0%     |          |