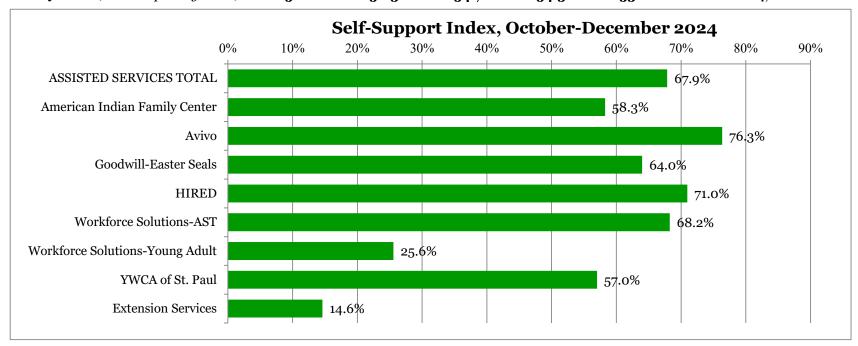

## Measure 2: Percent of Participants in Self-Support Index, Oct-24 to Dec-24

On MFIP or DWP October - December 2021

Note: DHS links the 3-year index to performance-based funding.

| Agency Last Assigned by First Day of Quarter | Oct-23 to<br>Dec-23 | Jan-24 to<br>Mar-24 | Apr-24 to<br>Jun-24 | Jul-24 to<br>Sep-24 | Oct-24 to<br>Dec-24 | Participants Measured in<br>Index Oct-24 to Dec-24 |
|----------------------------------------------|---------------------|---------------------|---------------------|---------------------|---------------------|----------------------------------------------------|
| ASSISTED SERVICES TOTAL                      | 73.6%               | 74.8%               | 7 <b>2.</b> 7%      | 68.1%               | 67.9%               | 2,872                                              |
| American Indian Family Center                | 63.7%               | 63.4%               | 58.8%               | 60.5%               | 58.3%               | 115                                                |
| Avivo                                        | 79.2%               | 79.2%               | 79.4%               | 75.9%               | 76.3%               | 372                                                |
| Goodwill-Easter Seals                        | 71.2%               | 71.6%               | 69.0%               | 63.7%               | 64.0%               | 386                                                |
| HIRED                                        | 74.9%               | 75.8%               | 72.9%               | 67.6%               | 71.0%               | 365                                                |
| <b>Hmong American Partnership</b>            | 88.5%               | 88.9%               | 88.5%               | 88.5%               | 88.4%               | 378                                                |
| Workforce Solutions-AST                      | 77.3%               | 78.0%               | 75.0%               | 68.0%               | 68.2%               | 866                                                |
| Workforce Solutions-Young Adult              | 19.6%               | 21.2%               | 25.5%               | 23.8%               | 25.6%               | 176                                                |
| YWCA of St. Paul                             | 61.1%               | 66.5%               | 63.4%               | 59.5%               | 57.0%               | 214                                                |
| Ramsey County Public Health                  |                     |                     |                     |                     |                     | 7                                                  |
| Extension Services                           | 14.6%               | 14.2%               | 15.5%               | 13.9%               | 14.6%               | 1,123                                              |
| County Total (includes past agencies)        | 56.0%               | <b>56.3</b> %       | <b>54.</b> 7%       | 54.3%               | <b>53.0</b> %       | 4,001                                              |