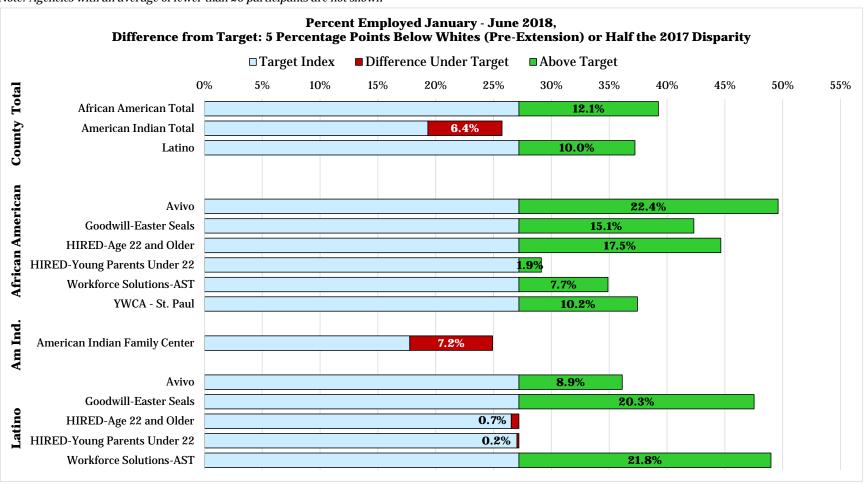

## Ramsey County Racial Disparity Performance Outcome Measures, 2017-2018

Measure 1: Percent of Participants In Paid Employment Individuals Assigned to an Employment Services Agency by First of Each Month Average Per Month, 2017 and 2018

|                                                 |                                   | Aver                                  | age Per M                              | Ionth 2017                                               |            | Average Per Month Jan-Jun 2018         |                                                          |                                                                                         |                                       |                                   |
|-------------------------------------------------|-----------------------------------|---------------------------------------|----------------------------------------|----------------------------------------------------------|------------|----------------------------------------|----------------------------------------------------------|-----------------------------------------------------------------------------------------|---------------------------------------|-----------------------------------|
| Assisted Services Total  African American Total | Average<br>Working<br>2016<br>555 | Average<br>Total<br>Assigned<br>1,295 | Average<br>Percent<br>Working<br>42.8% | Difference<br>with County-<br>wide White<br>Total<br>9.2 | 50% of Gap | Average<br>Percent<br>Working<br>39.3% | Difference<br>with County-<br>wide White<br>Total<br>7.1 | Difference From Goal:<br>Within 5 Percentage<br>Points of Whites or 50%<br>of 2017 Gap* | Average<br>Total<br>Assigned<br>1,193 | Average<br>Working<br>2018<br>468 |
| American Indian Total                           | 555<br>16                         | 1,295<br>76                           | 20.7%                                  | -12.9                                                    | -6.5       | 39.3%<br>19.3%                         | -12.9                                                    | -6.4                                                                                    | 1,193                                 | 13                                |
| Latino                                          | 93                                | 207                                   | 44.9%                                  | 11.3                                                     | 0.0        | 37.2%                                  | 5.0                                                      | 0.1                                                                                     | 194                                   | 72                                |
| White Total                                     | 203                               | 603                                   | 33.6%                                  | 0.0                                                      |            | 32.2%                                  | 0.0                                                      |                                                                                         | 543                                   | 175                               |
| Agency Assigned African American Avivo          | 82                                | 166                                   | 49.3%                                  | 15.7                                                     |            | 49.6%                                  | 17.4                                                     |                                                                                         | 147                                   | 73                                |
| Goodwill-Easter Seals                           | 91                                | 213                                   | 42.8%                                  | 9.2                                                      |            | 42.3%                                  | 10.1                                                     |                                                                                         | 191                                   | 81                                |
| HIRED-Age 22 and Older                          | 118                               | 246                                   | 48.1%                                  | 14.5                                                     |            | 44.7%                                  | 12.5                                                     |                                                                                         | 209                                   | 93                                |
| HIRED-Young Parents Under 22                    | 53                                | 150                                   | 35.4%                                  | 1.8                                                      |            | 29.1%                                  | -3.1                                                     |                                                                                         | 136                                   | 40                                |
| Workforce Solutions-AST                         | 98                                | 230                                   | 42.5%                                  | 8.9                                                      |            | 34.9%                                  | 2.7                                                      |                                                                                         | 214                                   | 75                                |
| YWCA - St. Paul                                 | 103                               | 260                                   | 39.5%                                  | 5.9                                                      |            | 37.4%                                  | 5.2                                                      |                                                                                         | 257                                   | 96                                |
| Workforce Solutions-EXS                         | 152                               | 479                                   | 31.8%                                  | -1.8                                                     |            | 30.6%                                  | -1.6                                                     |                                                                                         | 465                                   | 142                               |
| American Indian                                 |                                   |                                       |                                        |                                                          |            |                                        |                                                          |                                                                                         |                                       |                                   |
| American Indian Family Center                   | 11                                | 60                                    | 19.1%                                  | -14.6                                                    | -7.3       | 17.8%                                  | -14.4                                                    | -7.2                                                                                    | 54                                    | 10                                |
| Workforce Solutions-EXS                         | 8                                 | 46                                    | 18.4%                                  | -15.2                                                    | -7.6       | 19.2%                                  | -13.0                                                    | -5.4                                                                                    | 52                                    | 10                                |
| Latino                                          |                                   |                                       |                                        |                                                          |            |                                        |                                                          |                                                                                         |                                       |                                   |
| Avivo                                           | 11                                | 26                                    | 42.8%                                  | 9.2                                                      |            | 36.1%                                  | 3.9                                                      |                                                                                         | 26                                    | 9                                 |
| Goodwill-Easter Seals                           | 21                                | 39                                    | 52.9%                                  | 19.3                                                     |            | 47.5%                                  | 15.3                                                     |                                                                                         | 37                                    | 18                                |
| HIRED-Age 22 and Older                          | 12                                | 35                                    | 35.4%                                  | 1.8                                                      |            | 26.5%                                  | -5.7                                                     | -0.7                                                                                    | 41                                    | 11                                |
| HIRED-Young Parents Under 22                    | 16                                | 41                                    | 38.5%                                  | 4.9                                                      |            | 27.0%                                  | -5.2                                                     | -0.2                                                                                    | 31                                    | 8                                 |
| Workforce Solutions-AST                         | 26                                | 49                                    | 52.7%                                  | 19.1                                                     |            | 49.0%                                  | 16.8                                                     |                                                                                         | 50                                    | 24                                |
| Workforce Solutions-EXS                         | 16                                | 57                                    | 28.3%                                  | -5.3                                                     | -2.7       | 26.9%                                  | -5.3                                                     | -0.3                                                                                    | 55                                    | 15                                |

Note: Agencies with an average of fewer than 20 participants are not shown

\*Differences may have rounding errors

|                              |         | Aver     | age Per M | Ionth 2017   |            | Average Per Month Jan-Jun 2018 |          |         |  |
|------------------------------|---------|----------|-----------|--------------|------------|--------------------------------|----------|---------|--|
| _                            | Average | Average  | Average   | Difference   |            | Average                        | Average  | Average |  |
|                              | Working | Total    | Percent   | with County- |            | Percent                        | Total    | Working |  |
| White                        | 2015    | Assigned | Working   | wide Total   | 50% of Gap | Working                        | Assigned | 2016    |  |
| Goodwill-Easter Seals        | 52      | 151      | 34.5%     | 0.9          |            | 31.1%                          | 96       | 30      |  |
| HIRED-Age 22 and Older       | 30      | 96       | 31.1%     | -2.5         |            | 33.6%                          | 75       | 25      |  |
| HIRED-Young Parents Under 22 | 31      | 82       | 37.5%     | 3.9          |            | 31.9%                          | 47       | 15      |  |
| Workforce Solutions-AST      | 4       | 12       | 31.9%     | -1.7         |            | 27.7%                          | 180      | 50      |  |
| Workforce Solutions-EXS      | 14      | 42       | 31.8%     | -1.8         |            | 25.3%                          | 172      | 44      |  |