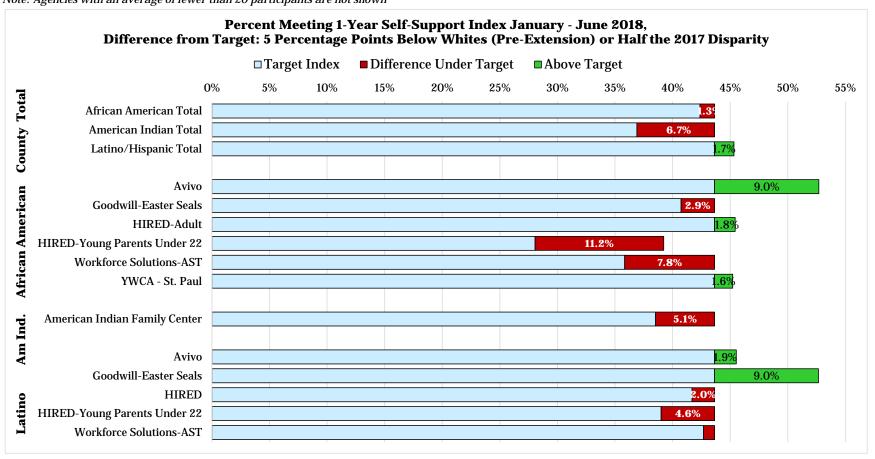

Note: Agencies with an average of fewer than 20 participants are not shown

Measure 2: Percent of Participants Meeting the One-Year Self-Support Index Individuals Assigned to an Employment Services Agency by First of Each Quarter Average Per Quarter, 2017 and 2018

|                                |                                | Averag             | e Per Qua                       | rter 2017                                |            | Average Per Quarter Jan-Jun 2018 |              |                                                                         |                    |                                |  |
|--------------------------------|--------------------------------|--------------------|---------------------------------|------------------------------------------|------------|----------------------------------|--------------|-------------------------------------------------------------------------|--------------------|--------------------------------|--|
| •                              | Average<br>Meeting<br>One-Year | Average<br>in One- | Quarterly<br>Average<br>Meeting | Difference<br>with County-<br>wide White |            | Quarterly<br>Average<br>Meeting  | with County- | Difference From Goal:<br>Within 5 Percentage<br>Points of Whites or 50% | Average<br>in One- | Average<br>Meeting<br>One-Year |  |
| <b>Assisted Services Total</b> | Index                          | Year Index         | Index                           |                                          | 50% of Gap | Index                            | Total        | of 2017 Gap*                                                            | Year Index         | Index                          |  |
| African American Total         | 662                            | 1,600              | 41.4%                           | -3.8                                     | -          | 42.4%                            | -6.3         | -1.3                                                                    | 1,515              | 642                            |  |
| American Indian Total          | 42                             | 105                | 39.6%                           | -5.6                                     | -2.8       | 36.9%                            | -11.7        | -6.7                                                                    | 83                 | 31                             |  |
| Latino/Hispanic Total          | 135                            | 281                | 48.0%                           | 2.8                                      |            | 45.3%                            | -3.3         |                                                                         | 254                | 115                            |  |
| White Total                    | 346                            | 766                | 45.2%                           | 0.0                                      |            | 48.7%                            | 0.0          |                                                                         | 699                | 340                            |  |
| Agency Assigned                |                                |                    |                                 |                                          |            |                                  |              |                                                                         |                    |                                |  |
| African American               |                                |                    |                                 |                                          |            |                                  |              |                                                                         |                    |                                |  |
| Avivo                          | 98                             | 210                | 46.4%                           | 1.2                                      |            | 52.7%                            | 4.0          |                                                                         | 197                | 104                            |  |
| Goodwill-Easter Seals          | 104                            | 281                | 37.0%                           | -8.2                                     | -4.1       | 40.7%                            | -7.9         | -2.9                                                                    | 261                | 106                            |  |
| HIRED-Adult                    | 147                            | 335                | 43.8%                           | -1.4                                     |            | 45.4%                            | -3.2         |                                                                         | 318                | 145                            |  |
| HIRED-Young Parents Under 22   | 41                             | 154                | 26.4%                           | -18.8                                    | -9.4       | 28.1%                            | -20.6        | -11.2                                                                   | 127                | 36                             |  |
| Workforce Solutions-AST        | 124                            | 270                | 46.0%                           | 0.8                                      |            | 35.8%                            | -12.8        | -7.8                                                                    | 280                | 101                            |  |
| YWCA - St. Paul                | 138                            | 319                | 43.1%                           | -2.1                                     |            | 45.2%                            | -3.4         |                                                                         | 307                | 139                            |  |
| Workforce Solutions-EXS        | 100                            | 659                | 15.2%                           | -30.0                                    | -15.0      | 12.5%                            | -36.2        | -21.2                                                                   | 609                | 76                             |  |
| American Indian                |                                |                    |                                 |                                          |            |                                  |              |                                                                         |                    |                                |  |
| American Indian Family Center  | 36                             | 89                 | 40.7%                           | -4.5                                     |            | 38.5%                            | -10.1        | -5.1                                                                    | 71                 | 28                             |  |
| Workforce Solutions-Extension  | 7                              | 67                 | 10.8%                           | -34.4                                    | -17.2      | 9.6%                             | -39.0        | -21.8                                                                   | 63                 | 6                              |  |
| Latino/Hispanic                |                                |                    |                                 |                                          |            |                                  |              |                                                                         |                    |                                |  |
| Avivo                          | 24                             | 41                 | 58.6%                           | 13.4                                     |            | 45.5%                            | -3.1         | 1.9                                                                     | 30                 | 13                             |  |
| Goodwill-Easter Seals          | 26                             | 53                 | 49.5%                           | 4.3                                      |            | 52.7%                            | 4.0          |                                                                         | 47                 | 25                             |  |
| HIRED                          | 28                             | 54                 | 50.9%                           | 5.7                                      |            | 41.7%                            | -7.0         | -2.0                                                                    | 60                 | 25                             |  |
| HIRED-Young Parents Under 22   | 17                             | 47                 | 36.0%                           | -9.3                                     | -4.6       | 39.0%                            | -9.6         | -4.6                                                                    | 41                 | 16                             |  |
| Workforce Solutions-AST        | 29                             | 64                 | 45.5%                           | 0.3                                      |            | 42.7%                            | -6.0         | -1.0                                                                    | 60                 | 26                             |  |
| Workforce Solutions-Extension  | 10                             | 76                 | 13.5%                           | -31.7                                    | -15.9      | 10.6%                            | -38.0        | -22.1                                                                   | 75                 | 8                              |  |
|                                |                                |                    |                                 |                                          |            |                                  |              |                                                                         |                    |                                |  |

|                               |                                | Averag             | e Per Qua                       | rter 2017                                |            | Average Per Quarter Jan-Jun 2018 |                                          |                    |                                |  |
|-------------------------------|--------------------------------|--------------------|---------------------------------|------------------------------------------|------------|----------------------------------|------------------------------------------|--------------------|--------------------------------|--|
|                               | Average<br>Meeting<br>One-Year | Average<br>in One- | Quarterly<br>Average<br>Meeting | Difference<br>with County-<br>wide White |            | Quarterly<br>Average<br>Meeting  | Difference<br>with County-<br>wide White | Average<br>in One- | Average<br>Meeting<br>One-Year |  |
| White                         |                                | Year Index         | Index                           |                                          | 50% of Gap | U                                | Total                                    | Year Index         | Index                          |  |
| Avivo                         | 107                            | 213                | 50.5%                           | 5.2                                      | -          | 51.4%                            | 2.8                                      | 181                | 93                             |  |
| Goodwill-Easter Seals         | 59                             | 136                | 43.2%                           | -2.1                                     |            | 47.1%                            | -1.6                                     | 132                | 62                             |  |
| HIRED-Adult                   | 47                             | 100                | 47.0%                           | 1.8                                      |            | 57.3%                            | 8.7                                      | 95                 | 55                             |  |
| HIRED-Young Parents Under 22  | 25                             | 53                 | 48.1%                           | 2.9                                      |            | 41.3%                            | -7.4                                     | 45                 | 19                             |  |
| Workforce Solutions-AST       | 118                            | 252                | 46.7%                           | 1.4                                      |            | 43.8%                            | -4.8                                     | 224                | 98                             |  |
| Unassigned                    | 56                             | 69                 | 82.1%                           | 36.9                                     |            | 86.5%                            | 37.8                                     | 55                 | 47                             |  |
| Workforce Solutions-Extension | 34                             | 269                | 12.6%                           | -32.6                                    | -16.3      | 9.0%                             | -39.6                                    | 238                | 22                             |  |

Note: Agencies with an average of fewer than 20 participants are not shown

Note: Agencies with an average of fewer than 20 participants are not shown

Measure 3: Work Participation Rates (non-FSS, 1-Parent, with cash grant)
Cases Assigned to an Employment Services Agency