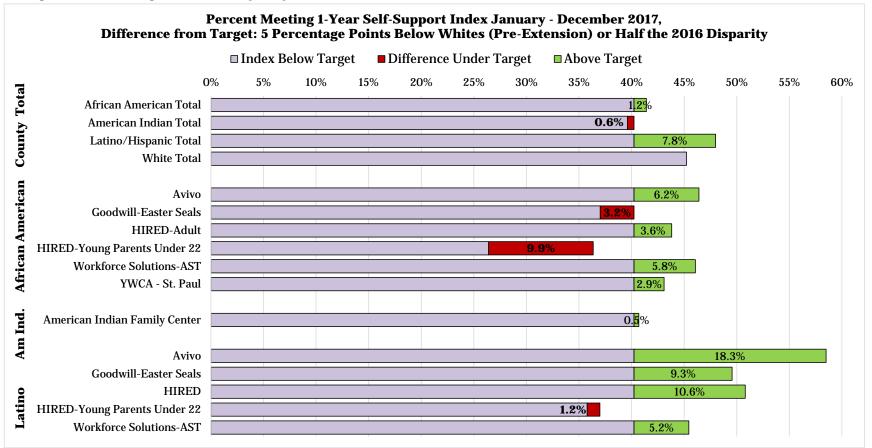

## Measure 2: Percent of Participants Meeting the One-Year Self-Support Index

Individuals Assigned to an Employment Services Agency by First of Each Quarter Average Per Quarter, 2016 and 2017

| [                             |                                | Averag     | ge Per Q                        | uarter 2016                    |            | Average Per Quarter Jan-Dec 2017 |                                |                                                                     |                    |                                |
|-------------------------------|--------------------------------|------------|---------------------------------|--------------------------------|------------|----------------------------------|--------------------------------|---------------------------------------------------------------------|--------------------|--------------------------------|
|                               | Average<br>Meeting<br>One-Year |            | Quarterly<br>Average<br>Meeting | Difference with<br>County-wide |            | Quarterly<br>Average<br>Meeting  | Difference with<br>County-wide | Difference From Goal:<br>Within 5 Percentage<br>Points of Whites or | Average<br>in One- | Average<br>Meeting<br>One-Year |
| Assisted Services Total       | Index                          | Year Index | Index                           | White Total                    | 50% of Gap | Index                            | White Total                    | 50% of 2016 Gap*                                                    | Year Index         | Index                          |
| African American Total        | 633                            | 1,613      | 39.2%                           | -7.7                           | -3.9       | 41.4%                            | -3.8                           |                                                                     | 1,600              | 662                            |
| American Indian Total         | 46                             | 130        | 35.1%                           | -11.9                          | -5.9       | 39.6%                            | -5.6                           |                                                                     | 105                | 42                             |
| Latino/Hispanic Total         | 127                            | 280        | 45.3%                           | -1.7                           | -0.8       | 48.0%                            | 2.8                            |                                                                     | 281                | 135                            |
| White Total                   | 379                            | 806        | 47.0%                           | 0.0                            |            | 45.2%                            | 0.0                            |                                                                     | 766                | 346                            |
| Agency Assigned               |                                |            |                                 |                                |            |                                  |                                |                                                                     |                    |                                |
| African American              |                                |            |                                 |                                |            |                                  |                                |                                                                     |                    |                                |
| Avivo                         | 91                             | 190        | 47.8%                           | 0.9                            |            | 46.4%                            | 1.2                            |                                                                     | 210                | 98                             |
| Goodwill-Easter Seals         | 96                             | 266        | 36.0%                           | n/a                            | n/a        | 37.0%                            | -8.2                           | -3.2                                                                | 281                | 104                            |
| HIRED-Adult                   | 130                            | 331        | 39.2%                           | -7.8                           | -3.9       | 43.8%                            | -1.4                           |                                                                     | 335                | 147                            |
| HIRED-Young Parents Under 22  | 53                             | 181        | 29.2%                           | -17.8                          | -8.9       | 26.4%                            | -18.8                          | - <mark>9.9</mark>                                                  | 154                | 41                             |
| Workforce Solutions-AST       | 113                            | 264        | 42.9%                           | -4.0                           | -2.0       | 46.1%                            | 0.8                            |                                                                     | 270                | 124                            |
| YWCA - St. Paul               | 130                            | 328        | 39.5%                           | -7.4                           | -3.7       | 43.1%                            | -2.1                           |                                                                     | 319                | 138                            |
| Workforce Solutions-EXS       | 96                             | 639        | 15.0%                           | -32.0                          | -16.0      | 15.2%                            | -30.0                          | -14.1                                                               | 659                | 100                            |
| American Indian               |                                |            |                                 |                                |            |                                  |                                |                                                                     |                    |                                |
| American Indian Family Center | 38                             | 110        | 34.7%                           | -12.3                          | -6.1       | 40.7%                            | -4.5                           |                                                                     | 89                 | 36                             |
| Workforce Solutions-Extension | 4                              | 57         | 6.6%                            | -40.3                          | -20.2      | 10.8%                            | -34.5                          | -14.3                                                               | 67                 | 7                              |
| Latino/Hispanic               |                                |            |                                 |                                |            |                                  |                                |                                                                     |                    |                                |
| Avivo                         | 17                             | 35         | 47.8%                           | 0.9                            |            | 58.5%                            | 13.3                           |                                                                     | 41                 | 24                             |
| Goodwill-Easter Seals         | 27                             | 54         | 49.8%                           | 2.8                            |            | 49.6%                            | 4.3                            |                                                                     | 53                 | 26                             |
| HIRED                         | 30                             | 56         | 54.5%                           | 7.5                            |            | 50.8%                            | 5.6                            |                                                                     | 54                 | 28                             |
| HIRED-Young Parents Under 22  | 15                             | 50         | 30.5%                           | -16.5                          | -8.2       | 35.8%                            | -9.4                           | -1.2                                                                | 47                 | 17                             |
| Workforce Solutions-AST       | 25                             | 60         | 41.4%                           | -5.6                           | -2.8       | 45.5%                            | 0.2                            |                                                                     | 64                 | 29                             |
| Workforce Solutions-Extension | 7                              | 72         | 9.3%                            | -37.6                          | -18.8      | 13.3%                            | -31.9                          | -13.1                                                               | 76                 | 10                             |
|                               |                                |            |                                 |                                |            |                                  |                                |                                                                     |                    |                                |

| [                             | Average Per Quarter 2016 |            |                      |                 |            |                      | Average Per Quarter Jan-Dec 2017 |            |                    |  |
|-------------------------------|--------------------------|------------|----------------------|-----------------|------------|----------------------|----------------------------------|------------|--------------------|--|
|                               | Average<br>Meeting       | Average    | Quarterly<br>Average | Difference with |            | Quarterly<br>Average | Difference with                  | Average    | Average<br>Meeting |  |
|                               | One-Year                 | in One-    | Meeting              |                 |            | Meeting              | County-wide                      | in One-    | One-Year           |  |
| White                         | Index                    | Year Index | Index                | White Total     | 50% of Gap | Index                | White Total                      | Year Index | Index              |  |
| Avivo                         | 107                      | 213        | 50.5%                | 3.5             |            | 47.3%                | 2.0                              | 198        | 94                 |  |
| Goodwill-Easter Seals         | 59                       | 136        | 43.2%                | -3.8            |            | 45.3%                | 0.1                              | 133        | 60                 |  |
| HIRED-Adult                   | 47                       | 100        | 47.0%                | 0.0             |            | 49.6%                | 4.4                              | 99         | 49                 |  |
| HIRED-Young Parents Under 22  | 25                       | 53         | 48.1%                | 1.1             |            | 29.7%                | -15.5                            | 41         | 12                 |  |
| Workforce Solutions-AST       | 118                      | 252        | 46.7%                | -0.3            |            | 43.5%                | -1.7                             | 254        | 111                |  |
| Workforce Solutions-Extension | 34                       | 269        | 12.6%                | -34.3           | -17.2      | 10.7%                | -34.5                            | 251        | 27                 |  |