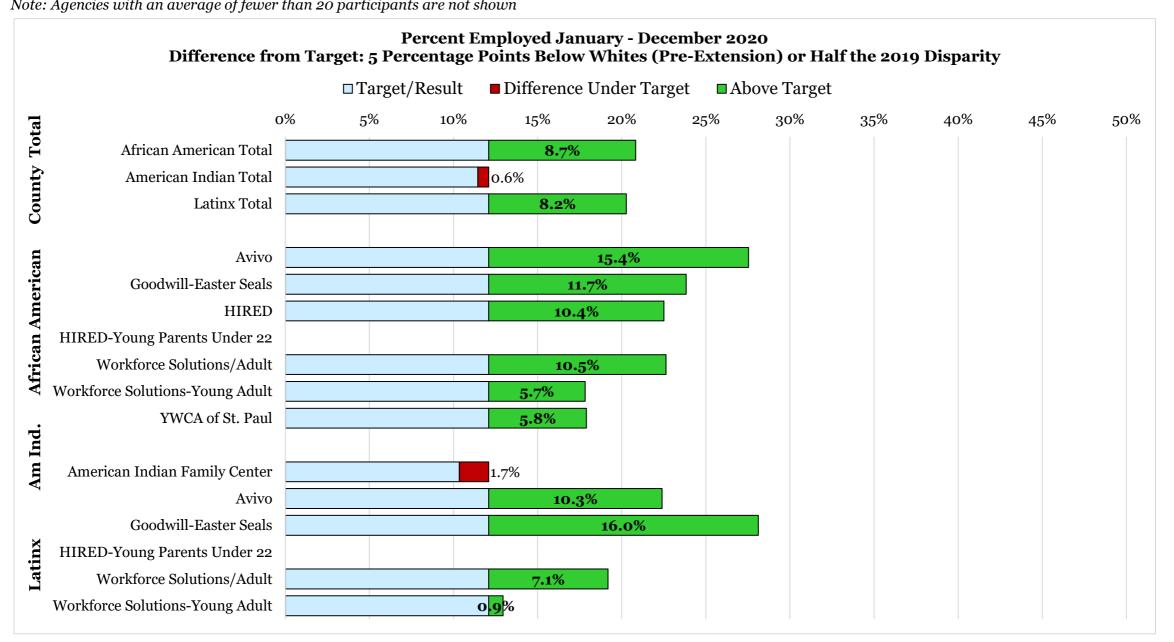

## Measure 1: Percent of Participants In Paid Employment

Individuals Assigned to an Employment Services Agency by First of Each Month Average Per Month, 2019 and 2020

| [                                          |                    | Aver                         | age Per M                     | Ionth 2019 |            | Average Per Month Jan-Dec 2020 |              |                                                                                        |                              |                            |
|--------------------------------------------|--------------------|------------------------------|-------------------------------|------------|------------|--------------------------------|--------------|----------------------------------------------------------------------------------------|------------------------------|----------------------------|
| Assisted Services Total                    | Average<br>Working | Average<br>Total<br>Assigned | Average<br>Percent<br>Working |            | 50% of Gap | Average<br>Percent<br>Working  | with County- | Difference From Goal:<br>Within 5 Percentage<br>Points of Whites or 50%<br>of 2019 Gap | Average<br>Total<br>Assigned | Average<br>Working<br>2020 |
| African American Total                     | 383                | 1,050                        | 36.5%                         | 6.1        |            | 20.8%                          | 3.7          |                                                                                        | 1,240                        | 258                        |
| American Indian Total                      | 28                 | 103                          | 26.8%                         | -3.6       |            | 11.5%                          | -5.6         | -0.6                                                                                   | 127                          | 15                         |
| Latinx Total                               | 68                 | 170                          | 40.1%                         | 9.7        |            | 20.3%                          | 3.2          |                                                                                        | 208                          | 42                         |
| White Total                                | 129                | 425                          | 30.4%                         | 0.0        |            | 17.1%                          | 0.0          |                                                                                        | 520                          | 89                         |
| <u>Agency Assigned</u><br>African American |                    |                              |                               |            |            |                                |              |                                                                                        |                              |                            |
| Avivo                                      | 48                 | 110                          | 43.2%                         | 12.8       |            | 27.5%                          | 10.4         |                                                                                        | 109                          | 30                         |
| Goodwill-Easter Seals                      | 67                 | 151                          | 44.0%                         | 13.7       |            | 23.8%                          | 6.7          |                                                                                        | 142                          | 34                         |
| HIRED                                      | 67                 | 183                          | 36.8%                         | 6.5        |            | 22.5%                          | 5.4          |                                                                                        | 220                          | 49                         |
| HIRED-Young Parents Under 22               | 37                 | 125                          | 29.8%                         | -0.6       |            | n/a                            | n/a          |                                                                                        |                              |                            |
| Workforce Solutions/Adult                  | 67                 | 204                          | 33.0%                         | 2.6        |            | 22.6%                          | 5.5          |                                                                                        | 223                          | 51                         |
| Workforce Solutions-Young Adult            | t                  |                              |                               |            |            | 17.8%                          | 0.7          |                                                                                        | 300                          | 53                         |
| YWCA of St. Paul                           | 83                 | 231                          | 35.9%                         | 5.5        |            | 17.9%                          | 0.8          |                                                                                        | 219                          | 39                         |
| Extension Services                         | 149                | 452                          | 33.0%                         | 2.6        |            | 17.1%                          | 0.0          |                                                                                        | 427                          | 73                         |
| American Indian, including r               | nultiracial        |                              |                               |            |            |                                |              |                                                                                        |                              |                            |
| American Indian Family Center              | 15                 | 60                           | 24.6%                         | -5.8       |            | 10.4%                          | -6.7         | -1.7                                                                                   | 108                          | 11                         |
| Extension Services                         | 12                 | 66                           | 18.4%                         | -12.0      | -6.0       | 8.5%                           | -8.6         | -2.6                                                                                   | 65                           | 6                          |
| Latinx                                     |                    |                              |                               |            |            |                                |              |                                                                                        |                              |                            |
| Avivo                                      | 7                  | 21                           | 32.5%                         | 2.2        |            | 22.4%                          | 5.3          |                                                                                        | 22                           | 5                          |
| Goodwill-Easter Seals                      | 10                 | 27                           | 35.7%                         | 5.3        |            | 28.1%                          | 11.0         |                                                                                        | 26                           | 7                          |
| HIRED                                      | 16                 | 45                           | 35.7%                         | 5.3        |            | 23.0%                          | 5.9          |                                                                                        | 48                           | 11                         |
| HIRED-Young Parents Under 22               | 9                  | 20                           | 45.9%                         | 15.5       |            | n/a                            | n/a          |                                                                                        |                              |                            |
| Workforce Solutions/Adult                  | 21                 | 47                           | 44.8%                         | 14.5       |            | 19.2%                          | 2.1          |                                                                                        | 51                           | 10                         |
| Workforce Solutions-Young Adult            | t                  |                              |                               |            |            | 12.9%                          | -4.1         |                                                                                        | 49                           | 6                          |
| Extension Services                         | 10                 | 35                           | 29.6%                         | -0.8       |            | 18.8%                          | 1.7          |                                                                                        | 32                           | 6                          |

Note: Agencies with an average of fewer than 20 participants are not shown

\*Differences may have rounding errors

|                                   |               | Aver         | age Per M    | lonth 2019     |        | Average Per Month Jan-Dec 2020 |              |          |         |
|-----------------------------------|---------------|--------------|--------------|----------------|--------|--------------------------------|--------------|----------|---------|
|                                   |               |              |              |                |        |                                | Difference   |          |         |
|                                   |               | Average      | Average      | Difference     |        | Average                        | with County- | Average  | Average |
|                                   | Average       | Total        | Percent      | with County-   |        | Percent                        | wide White   | Total    | Working |
| White                             | Working       | Assigned     | Working      | wide Total 50% | of Gap | Working                        | Total        | Assigned | 2018    |
| Avivo                             | 30            | 98           | 30.7%        | 0.3            |        | 17.9%                          | 0.8          | 100      | 18      |
| Goodwill-Easter Seals             | 30            | 80           | 37.2%        | 6.8            |        | 15.9%                          | -1.2         | 84       | 13      |
| HIRED                             | 24            | 73           | 33.5%        | 3.1            |        | 15.6%                          | -1.5         | 98       | 15      |
| HIRED-Young Parents Under 22      | 8             | 26           | 29.8%        | -0.6           |        | n/a                            | n/a          |          |         |
| Workforce Solutions-AST/Adult     | 35            | 138          | 25.5%        | -4.8           |        | 16.8%                          | -0.3         | 154      | 26      |
| Workforce Solutions-Young Adult   |               |              |              |                |        | 22.6%                          | 5.5          | 65       | 15      |
| Extension Services                | 42            | 161          | 26.1%        | -4.3           |        | 14.8%                          | -2.3         | 130      | 19      |
| Note: Agencies with an average of | f forwer than | 20 narticino | inte are not | shown          |        |                                |              |          |         |