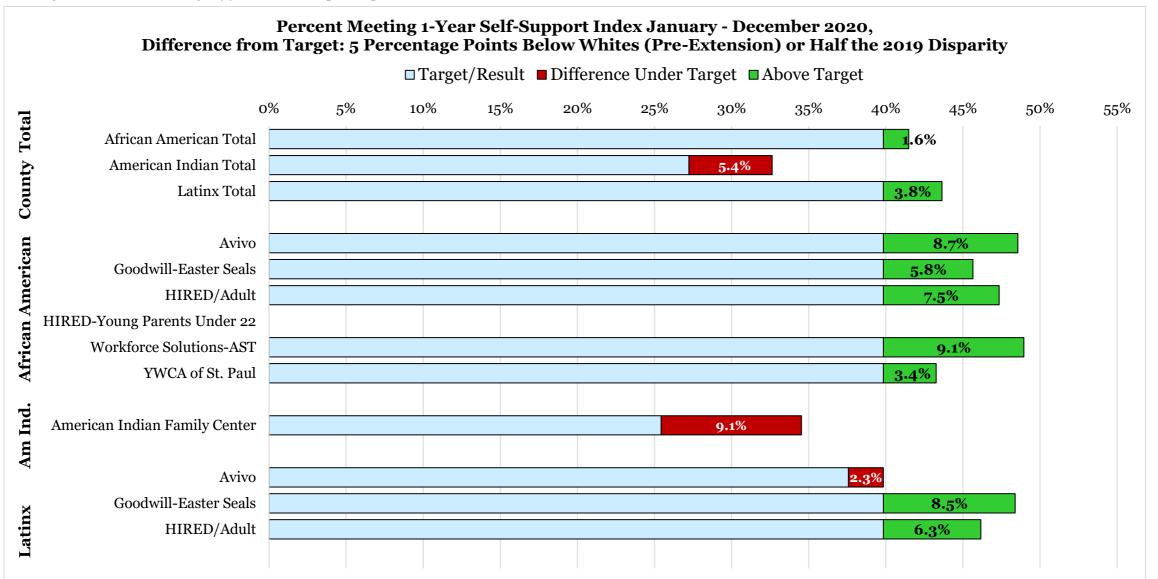

### Measure 2: Percent of Participants Meeting the One-Year Self-Support Index Individuals Assigned to an Employment Services Agency by First of Each Quarter Average Per Quarter, 2019 and 2020

| [                                          |                                | Averag                           | ge Per Qua                                 | rter 2019                                         |             | Average Per Quarter Jan-Dec 2020           |              |                                                                                        |                                  |                                         |  |
|--------------------------------------------|--------------------------------|----------------------------------|--------------------------------------------|---------------------------------------------------|-------------|--------------------------------------------|--------------|----------------------------------------------------------------------------------------|----------------------------------|-----------------------------------------|--|
| Assisted Services Total                    | Average<br>Meeting<br>One-Year | Average<br>in One-<br>Year Index | Average of<br>Quarters<br>Meeting<br>Index | Difference<br>with County-<br>wide White<br>Total | 50% of Gap  | Average of<br>Quarters<br>Meeting<br>Index | with County- | Difference From Goal:<br>Within 5 Percentage<br>Points of Whites or 50%<br>of 2019 Gap | Average<br>in One-<br>Year Index | Average<br>Meeting<br>One-Year<br>Index |  |
| African American Total                     | 648                            | 1,557                            | 41.6%                                      | -9.8                                              | J070 01 Oup | 41.5%                                      | -3.4         | 1.6                                                                                    | 1,271                            | 527                                     |  |
| American Indian Total                      | 21                             | 1,557<br>79                      | 27.0%                                      | -24.4                                             | -12.2       | 27.2%                                      | -17.6        | -5.4                                                                                   | 60                               | 16                                      |  |
| Latinx Total                               | 122                            | 269                              | 45.3%                                      | -6.2                                              | 12.2        | 43.6%                                      | -1.2         | 3.8                                                                                    | 232                              | 102                                     |  |
| White Total                                | 359                            | 698                              | <u>43.3%</u><br><u>51.4%</u>               | 0.0                                               |             | 44.8%                                      | 0.0          | 5.0                                                                                    | 540                              | 243                                     |  |
| <u>Agency Assigned</u><br>African American |                                |                                  |                                            |                                                   |             |                                            |              |                                                                                        |                                  |                                         |  |
| Avivo                                      | 95                             | 179                              | 53.0%                                      | 1.6                                               |             | 48.6%                                      | 3.7          |                                                                                        | 147                              | 72                                      |  |
| Goodwill-Easter Seals                      | 104                            | 226                              | 45.8%                                      | -5.6                                              |             | 45.7%                                      | 0.8          |                                                                                        | 157                              | 7 <b>-</b><br>72                        |  |
| HIRED/Adult                                | 156                            | 347                              | 44.8%                                      | -6.7                                              |             | 47.3%                                      | 2.5          |                                                                                        | -07<br>204                       | 96                                      |  |
| HIRED-Young Parents Under 22               | 30                             | 131                              | 23.2%                                      | -28.3                                             | -14.1       | n/a                                        | n/a          |                                                                                        | 36                               | 15                                      |  |
| Workforce Solutions-AST                    | 122                            | 331                              | 36.7%                                      | -14.7                                             | -7.4        | 49.0%                                      | 4.1          |                                                                                        | 227                              | 111                                     |  |
| Workforce Solutions-Young Adult            |                                |                                  |                                            |                                                   |             | 19.5%                                      | n/a          |                                                                                        | 217                              | 39                                      |  |
| YWCA of St. Paul                           | 137                            | 322                              | 42.5%                                      | -8.9                                              |             | 43.3%                                      | -1.6         |                                                                                        | 261                              | 113                                     |  |
| Extension Services (all agencies)          | 74                             | 531                              | 13.8%                                      | -37.6                                             | -18.8       | 10.6%                                      | -34.3        | -15.5                                                                                  | 577                              | 61                                      |  |
| American Indian                            |                                |                                  |                                            |                                                   |             |                                            |              |                                                                                        |                                  |                                         |  |
| American Indian Family Center              | 16                             | 52                               | 30.8%                                      | -20.6                                             | -10.3       | 25.4%                                      | -19.4        | <mark>-9.1</mark>                                                                      | 51                               | 13                                      |  |
| Extension Services (all agencies)          | 5                              | 53                               | 8.3%                                       | -43.2                                             | -21.6       | 5.7%                                       | -39.2        | -17.6                                                                                  | 57                               | 3                                       |  |
| Latinx                                     |                                |                                  |                                            |                                                   |             |                                            |              |                                                                                        |                                  |                                         |  |
| Avivo                                      | 13                             | 30                               | 42.1%                                      | -9.3                                              |             | 37.6%                                      | -7.3         | <mark>-2.3</mark>                                                                      | 29                               | 11                                      |  |
| Goodwill-Easter Seals                      | 20                             | 44                               | 46.1%                                      | -5.4                                              |             | 48.4%                                      | 3.5          |                                                                                        | 33                               | 16                                      |  |
| HIRED/Adult                                | 38                             | 83                               | 45.5%                                      | -5.9                                              |             | 46.2%                                      | 1.3          |                                                                                        | 54                               | 25                                      |  |
| HIRED-Young Parents Under 22               | 12                             | 29                               | 42.1%                                      | -9.3                                              |             | n/a                                        | n/a          |                                                                                        | n/a                              | n/a                                     |  |
| Workforce Solutions-AST                    | 30                             | 65                               | 45.7%                                      | -5.8                                              |             | 46.1%                                      | 1.3          |                                                                                        | 53                               | 25                                      |  |
| Workforce Solutions-Young Adult            |                                |                                  |                                            |                                                   |             | 21.0%                                      | -23.8        | n/a                                                                                    | 31                               | 6                                       |  |
| Extension Services (all agencies)          | 7                              | 56                               | 12.9%                                      | -38.6                                             | -19.3       | 12.2%                                      | -32.6        | -13.3                                                                                  | 58                               | 7                                       |  |

Note: Agencies with an average of fewer than 20 participants are not shown

|                                   |          | Averag     | ge Per Qua | rter 2019    |            | Average Per Quarter Jan-Dec 2020 |              |            |          |
|-----------------------------------|----------|------------|------------|--------------|------------|----------------------------------|--------------|------------|----------|
|                                   | Average  |            | Average of | Difference   |            | Average of                       | Difference   |            | Average  |
|                                   | Meeting  | Average    | Quarters   | with County- |            | Quarters                         | with County- | Average    | Meeting  |
|                                   | One-Year | in One-    | Meeting    | wide White   |            | Meeting                          | wide White   | in One-    | One-Year |
| White                             | Index Y  | Year Index | Index      | Total        | 50% of Gap | Index                            | Total        | Year Index | Index    |
| Avivo                             | 85       | 150        | 56.3%      | 4.9          |            | 46.1%                            | 1.3          | 130        | 60       |
| Goodwill-Easter Seals             | 58       | 121        | 48.0%      | -3.5         |            | 39.9%                            | -5.0         | 84         | 34       |
| HIRED/Adult                       | 81       | 149        | 54.4%      | 2.9          |            | 47.5%                            | 2.7          | 97         | 46       |
| HIRED-Young Parents Under 22      | 18       | 38         | 45.6%      | -5.9         |            | n/a                              | n/a          | n/a        | n/a      |
| Workforce Solutions-AST           | 109      | 222        | 49.3%      | -2.2         |            | 49.6%                            | 4.8          | 165        | 82       |
| Workforce Solutions-Young Adult   |          |            |            |              |            | 28.6%                            | n/a          | 43         | 11       |
| Extension Services (all agencies) | 30       | 201        | 14.9%      | -36.5        | -18.3      | 14.5%                            | -30.3        | 190        | 28       |