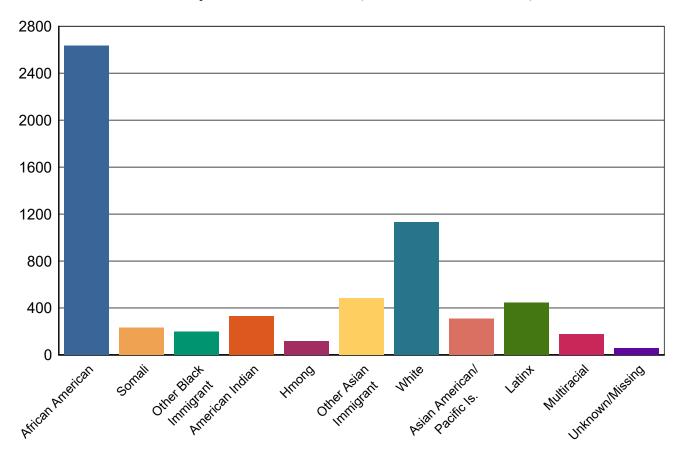

| MFIP                        | Assigned on<br>10/1/2021<br># pct of Total |       | Assigned on<br>10/1/2022<br># pct of Total N |       | Net           | Change | Unduplicated<br>Open Anytime<br>in Period | Extension Starts<br>Percent of Total |       |
|-----------------------------|--------------------------------------------|-------|----------------------------------------------|-------|---------------|--------|-------------------------------------------|--------------------------------------|-------|
| African American            | 1,671                                      | 41.5% | ,                                            | 45.6% | -304          | -18.2% | 2,636                                     | 134                                  | 61.8% |
| Somali                      | 144                                        | 3.6%  | 109                                          | 3.6%  | -35           | -24.3% | 234                                       | 3                                    | 1.4%  |
| Other Black Immigrant       | 139                                        | 3.4%  | 84                                           | 2.8%  | -55           | -39.6% | 199                                       | 3                                    | 1.4%  |
| American Indian             | 241                                        | 6.0%  | 177                                          | 5.9%  | -64           | -26.6% | 330                                       | 10                                   | 4.6%  |
| Hmong                       | 103                                        | 2.6%  | 53                                           | 1.8%  | -50           | -48.5% | 117                                       | 2                                    | 0.9%  |
| Other Asian Immigrant       | 338                                        | 8.4%  | 185                                          | 6.2%  | -153          | -45.3% | 484                                       | 7                                    | 3.2%  |
| White                       | 758                                        | 18.8% | 542                                          | 18.1% | -216          | -28.5% | 1,132                                     | 34                                   | 15.7% |
| Asian American/ Pacific Is. | 210                                        | 5.2%  | 126                                          | 4.2%  | -84           | -40.0% | 307                                       | 4                                    | 1.8%  |
| Latinx                      | 311                                        | 7.7%  | 210                                          | 7.0%  | -101          | -32.5% | 444                                       | 11                                   | 5.1%  |
| Multiracial                 | 102                                        | 2.5%  | 99                                           | 3.3%  | -3            | -2.9%  | 178                                       | 3                                    | 1.4%  |
| Unknown/Missing             | 12                                         | 0.3%  | 49                                           | 1.6%  | 37            | 308.3% | 58                                        | 6                                    | 2.8%  |
| County Totals               | 4,0                                        | 29    | 3,0                                          | 01 -1 | 1 <b>,028</b> | -25.5% | 6,119                                     | 217                                  |       |