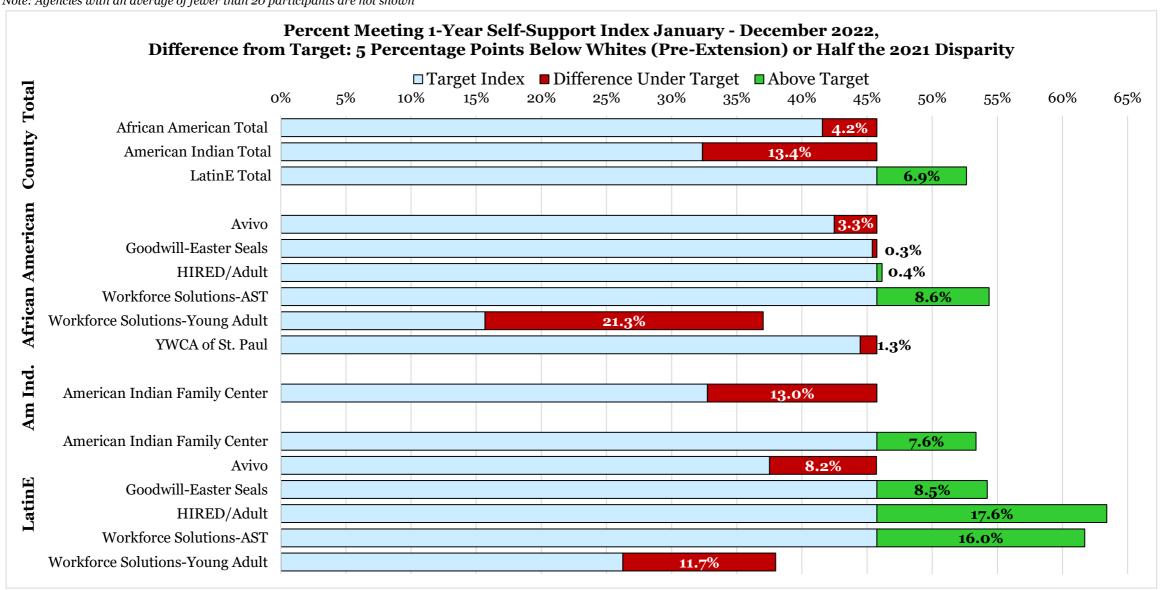

Note: Agencies with an average of fewer than 20 participants are not shown

Measure 2: Percent of Participants Meeting the One-Year Self-Support Index Individuals Assigned to an Employment Services Agency by First of Each Quarter Average Per Quarter, 2021 and 2022

revised 11/7/23

|                                           |                                         | Averag                           | ge Per Qua                                 | rter 2021                                         |            | Average Per Quarter Jan-Dec 2022           |                                                   |                                                                                         |                                  |                                         |
|-------------------------------------------|-----------------------------------------|----------------------------------|--------------------------------------------|---------------------------------------------------|------------|--------------------------------------------|---------------------------------------------------|-----------------------------------------------------------------------------------------|----------------------------------|-----------------------------------------|
| Assisted Services Total                   | Average<br>Meeting<br>One-Year<br>Index | Average<br>in One-<br>Year Index | Average of<br>Quarters<br>Meeting<br>Index | Difference<br>with County-<br>wide White<br>Total | 50% of Gap | Average of<br>Quarters<br>Meeting<br>Index | Difference<br>with County-<br>wide White<br>Total | Difference From Goal:<br>Within 5 Percentage<br>Points of Whites or 50%<br>of 2021 Gap* | Average<br>in One-<br>Year Index | Average<br>Meeting<br>One-Year<br>Index |
| African American Total                    | 573                                     | 1,286                            | 44.5%                                      | -0.3                                              |            | 41.6%                                      | -9.2                                              | -4.2                                                                                    | 1,152                            | 479                                     |
| American Indian Total                     | 28                                      | 74                               | 37.2%                                      | -7.5                                              |            | 32.4%                                      | -18.4                                             | -13.4                                                                                   | 69                               | 23                                      |
| LatinE Total                              | 121                                     | 273_                             | 43.9%                                      | -0.8                                              |            | 52.6%                                      | 1.9                                               | 6.9                                                                                     | 294                              | 155                                     |
| White Total                               | 277                                     | 616                              | 44.7%                                      | 0.0                                               |            | 50.8%                                      | 0.0                                               |                                                                                         | 621                              | 316                                     |
| Agency Assigned                           |                                         |                                  |                                            |                                                   |            |                                            |                                                   |                                                                                         |                                  |                                         |
| African American                          |                                         |                                  |                                            |                                                   |            |                                            |                                                   |                                                                                         |                                  |                                         |
| Avivo                                     | 68                                      | 149                              | 45.5%                                      | 0.7                                               |            | 42.5%                                      | -8.3                                              | <del>-</del> 3.3                                                                        | 135                              | 58                                      |
| Goodwill-Easter Seals                     | 59                                      | 128                              | 45.7%                                      | 1.0                                               |            | 45.4%                                      | -5.3                                              | -0.3                                                                                    | 118                              | 54                                      |
| HIRED/Adult                               | 84                                      | 163                              | 51.2%                                      | 6.4                                               |            | 46.2%                                      | -4.6                                              |                                                                                         | 137                              | 63                                      |
| Workforce Solutions-AST                   | 209                                     | 340                              | 60.7%                                      | 15.9                                              |            | 54.4%                                      | 3.6                                               |                                                                                         | 301                              | 164                                     |
| Workforce Solutions-Young Adult           | 43                                      | 248                              | 17.3%                                      | -27.5                                             | -13.7      | 15.7%                                      | -35.1                                             | -21.3                                                                                   | 229                              | 36                                      |
| YWCA of St. Paul                          | 97                                      | 233                              | 41.4%                                      | -3.3                                              |            | 44.5%                                      | -6.3                                              | -1.3                                                                                    | 221                              | 99                                      |
| Extension Services (all agencies)         | 60                                      | 665                              | 9.0%                                       | -35.7                                             | -17.9      | 8.1%                                       | -42.7                                             | -24.8                                                                                   | 480                              | 51                                      |
| American Indian                           |                                         |                                  |                                            |                                                   |            |                                            |                                                   |                                                                                         |                                  |                                         |
| American Indian Family Center             | 27                                      | 71                               | 37.7%                                      | -7.0                                              |            | 32.7%                                      | -18.0                                             | -13.0                                                                                   | 66                               | 22                                      |
| Extension Services (all agencies)         | 2                                       | 64                               | 2.5%                                       | -42.3                                             | -21.1      | 25.4%                                      | -25.3                                             | <del>-4.2</del>                                                                         | 49                               | 1                                       |
| LatinE                                    |                                         |                                  |                                            |                                                   |            |                                            |                                                   |                                                                                         |                                  |                                         |
| American Indian Family Center             | 11                                      | 27                               | 39.9%                                      | -4.9                                              |            | 53.4%                                      | 2.6                                               |                                                                                         | 32                               | 17                                      |
| Avivo                                     | 10                                      | 28                               | 34.7%                                      | -10.1                                             | -5.0       | 37.5%                                      | -13.2                                             | -8.2                                                                                    | 33                               | 13                                      |
| Goodwill-Easter Seals                     | 17                                      | 33                               | 50.6%                                      | 5.8                                               |            | 54.2%                                      | 3.5                                               |                                                                                         | 39                               | 21                                      |
| HIRED/Adult                               | 22                                      | 47                               | 46.7%                                      | 1.9                                               |            | 63.4%                                      | 12.6                                              |                                                                                         | 50                               | 32                                      |
| Workforce Solutions-AST                   | 50                                      | 90                               | 53.0%                                      | 8.3                                               |            | 61.7%                                      | 11.0                                              |                                                                                         | 95                               | 59                                      |
| Workforce Solutions-Young Adult           | 8                                       | 40                               | 19.2%                                      | -25.5                                             | -12.8      | 26.3%                                      | -24.5                                             | -11.7                                                                                   | 38                               | 10                                      |
| Extension Services (all agencies)         | 7                                       | 73                               | 9.0%                                       | -35.8                                             | -17.9      | 24.1%                                      | -26.6                                             | -8.8                                                                                    | 57                               | 6                                       |
| Note: Agencies with an average of fewer t | han 20 particip                         | ants are not si                  | *Differences may have rounding errors      |                                                   |            |                                            |                                                   |                                                                                         |                                  |                                         |

| Measure 2: Self-Support Index     |                                | Averag          | ge Per Qua                        | rter 2021                                |            | Average Per Quarter Jan-Dec 2022  |                                          |                 |                                |  |  |
|-----------------------------------|--------------------------------|-----------------|-----------------------------------|------------------------------------------|------------|-----------------------------------|------------------------------------------|-----------------|--------------------------------|--|--|
|                                   | Average<br>Meeting<br>One-Year | Average in One- | Average of<br>Quarters<br>Meeting | Difference<br>with County-<br>wide White |            | Average of<br>Quarters<br>Meeting | Difference<br>with County-<br>wide White | Average in One- | Average<br>Meeting<br>One-Year |  |  |
| White                             | Index '                        | Year Index      | Index                             | Total                                    | 50% of Gap | Index                             | Total                                    | Year Index      | Index                          |  |  |
| Avivo                             | 58                             | 139             | 41.4%                             | -3.4                                     |            | 49.0%                             | -1.8                                     | 159             | 78                             |  |  |
| Goodwill-Easter Seals             | 36                             | 83              | 43.2%                             | -1.5                                     |            | 50.2%                             | -0.6                                     | 100             | 50                             |  |  |
| HIRED/Adult                       | 41                             | 93              | 44.2%                             | -0.5                                     |            | 49.9%                             | -0.9                                     | 90              | 45                             |  |  |
| Workforce Solutions-AST           | 121                            | 217             | 54.8%                             | 10.0                                     |            | 59.6%                             | 8.9                                      | 201             | 121                            |  |  |
| Workforce Solutions-Young Adult   | 14                             | 62              | 22.2%                             | -22.5                                    |            | 19.4%                             | -31.3                                    | 48              | 9                              |  |  |
| Extension Services (all agencies) | 18                             | 196             | 9.2%                              | -35.6                                    | -17.8      | 6.0%                              | -44.7                                    | 194             | 17                             |  |  |