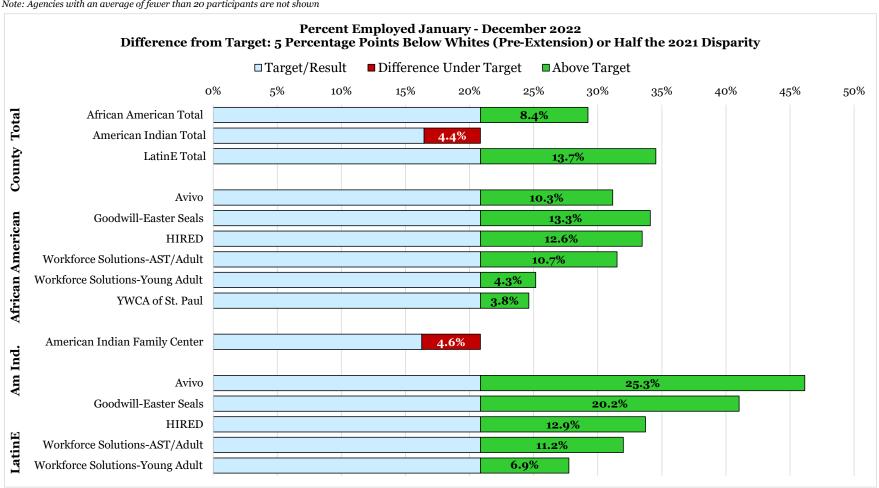

## Ramsey County MFIP-ES Racial Disparity Outcome Measures, 2021-2022

Measure 1: Percent of Participants In Paid Employment Individuals Assigned to an Employment Services Agency by First of Each Month Average Per Month, 2021 and 2022

|                                  |                            | Avera                        | age Per M                     | lonth 2021 |            | Average Per Month Jan-Dec 2022 |                                      |                                                                                         |                              |                            |  |
|----------------------------------|----------------------------|------------------------------|-------------------------------|------------|------------|--------------------------------|--------------------------------------|-----------------------------------------------------------------------------------------|------------------------------|----------------------------|--|
| Assisted Services Total          | Average<br>Working<br>2021 | Average<br>Total<br>Assigned | Average<br>Percent<br>Working |            | 50% of Gap | Average<br>Percent<br>Working  | with County-<br>wide White<br>Total* | Difference From Goal:<br>Within 5 Percentage<br>Points of Whites or 50%<br>of 2021 Gap* | Average<br>Total<br>Assigned | Average<br>Working<br>2022 |  |
| African American Total           | 236                        | 1,190                        | 19.8%                         | 1.6        |            | 29.2%                          | 3.4                                  | 8.4                                                                                     | 1,013                        | 296                        |  |
| American Indian Total            | 18                         | 138                          | 13.3%                         | -4.8       |            | 16.5%                          | -9.4                                 | -4.4                                                                                    | 127                          | 21                         |  |
| LatinE Total                     | 49                         | 230                          | 21.2%                         | 3.0        |            | 34.5%                          | 8.7                                  | 13.7                                                                                    | 169                          | 58                         |  |
| White Total                      | 106                        | 585                          | 18.2%                         | 0.0        |            | 25.8%                          | 0.0                                  |                                                                                         | 429                          | 111                        |  |
| Agency Assigned African American |                            |                              |                               |            |            |                                |                                      |                                                                                         |                              |                            |  |
| Avivo                            | 10                         | 00                           | 20.8%                         | 2.6        |            | 31.2%                          | <b>5</b> 0                           |                                                                                         | 86                           | 07                         |  |
| Goodwill-Easter Seals            | 19                         | 93                           |                               |            |            | •                              | 5.3                                  |                                                                                         |                              | 27                         |  |
| HIRED                            | 33                         | 134                          | 24.2%                         | 6.1        |            | 34.1%                          | 8.3                                  |                                                                                         | 112                          | 38                         |  |
|                                  | 43                         | 198                          | 21.9%                         | 3.8        |            | 33.5%                          | 7.6                                  |                                                                                         | 172                          | 57                         |  |
| Workforce Solutions-AST/Adult    | 44                         | 212                          | 20.5%                         | 2.3        |            | 31.5%                          | 5.7                                  |                                                                                         | 173                          | 55                         |  |
| Workforce Solutions-Young Adult  | 54                         | 309                          | 17.6%                         | -0.6       |            | 25.2%                          | -0.7                                 |                                                                                         | 268                          | 67                         |  |
| YWCA of St. Paul                 | 39                         | 223                          | 17.5%                         | -0.7       |            | 24.6%                          | -1.2                                 |                                                                                         | 185                          | 46                         |  |
| Extension Services               | 73                         | 413                          | 17.6%                         | -0.6       |            | 24.6%                          | -1.2                                 |                                                                                         | 314                          | 77                         |  |
| American Indian, including m     | ultiracial                 |                              |                               |            |            |                                |                                      |                                                                                         |                              |                            |  |
| American Indian Family Center    | 17                         | 124                          | 13.4%                         | -4.7       |            | 16.3%                          | -9.6                                 | -4.6                                                                                    | 117                          | 19                         |  |
| Extension Services               | 6                          | 70                           | 7.9%                          | -10.3      | -5.1       | 10.1%                          | -15.8                                | -10.7                                                                                   | 56                           | 6                          |  |
| LatinE                           |                            |                              |                               |            |            |                                |                                      |                                                                                         |                              |                            |  |
| Avivo                            | 6                          | 23                           | 27.9%                         | 9.8        |            | 46.2%                          | 20.3                                 |                                                                                         | 21                           | 10                         |  |
| Goodwill-Easter Seals            | 6                          | 28                           | 20.8%                         | 2.6        |            | 41.0%                          | 15.2                                 |                                                                                         | 27                           | 11                         |  |
| HIRED                            | 9                          | 47                           | 19.5%                         | 1.3        |            | 33.7%                          | 7.9                                  |                                                                                         | 35                           | 12                         |  |
| Workforce Solutions-AST/Adult    | 11                         | 63                           | 18.3%                         | 0.1        |            | 32.0%                          | 6.2                                  |                                                                                         | 38                           | 12                         |  |
| Workforce Solutions-Young Adult  | 12                         | 57                           | 21.2%                         | 3.1        |            | 27.7%                          | 1.9                                  |                                                                                         | 42                           | 12                         |  |
| Extension Services               | 8                          | 38                           | 20.0%                         | 1.8        |            | 32.8%                          | 6.9                                  |                                                                                         | 34                           | 11                         |  |

Note: Agencies with an average of fewer than 20 participants are not shown

\*Differences may have rounding errors

| Measure 1: Paid Employment      |         | Avera    | age Per M | lonth 2021            |         | Average Per  | Month Jan-Dec 2022 |         |  |  |  |
|---------------------------------|---------|----------|-----------|-----------------------|---------|--------------|--------------------|---------|--|--|--|
|                                 |         |          |           |                       |         | Difference   |                    |         |  |  |  |
|                                 | Average | Average  | Average   | Difference            | Average | with County- | Average            | Average |  |  |  |
|                                 | Working | Total    | Percent   | with County-          | Percent | wide White   | Total              | Working |  |  |  |
| White                           | 2018    | Assigned | Working   | wide Total 50% of Gaj | Working | Total*       | Assigned           | 2018    |  |  |  |
| Avivo                           | 19      | 112      | 16.6%     | -1.6                  | 30.0%   | 4.2          | 93                 | 28      |  |  |  |
| Goodwill-Easter Seals           | 17      | 98       | 16.9%     | -1.3                  | 26.4%   | 0.5          | 87                 | 23      |  |  |  |
| HIRED                           | 13      | 91       | 13.8%     | -4.3                  | 21.6%   | -4.2         | 76                 | 16      |  |  |  |
| Workforce Solutions-AST/Adult   | 37      | 183      | 20.4%     | 2.3                   | 24.5%   | -1.3         | 99                 | 24      |  |  |  |
| Workforce Solutions-Young Adult | 18      | 80       | 23.1%     | 4.9                   | 29.0%   | 3.2          | 51                 | 15      |  |  |  |
| Extension Services              | 21      | 130      | 15.7%     | -2.4                  | 19.4%   | -6.4         | 105                | 20      |  |  |  |