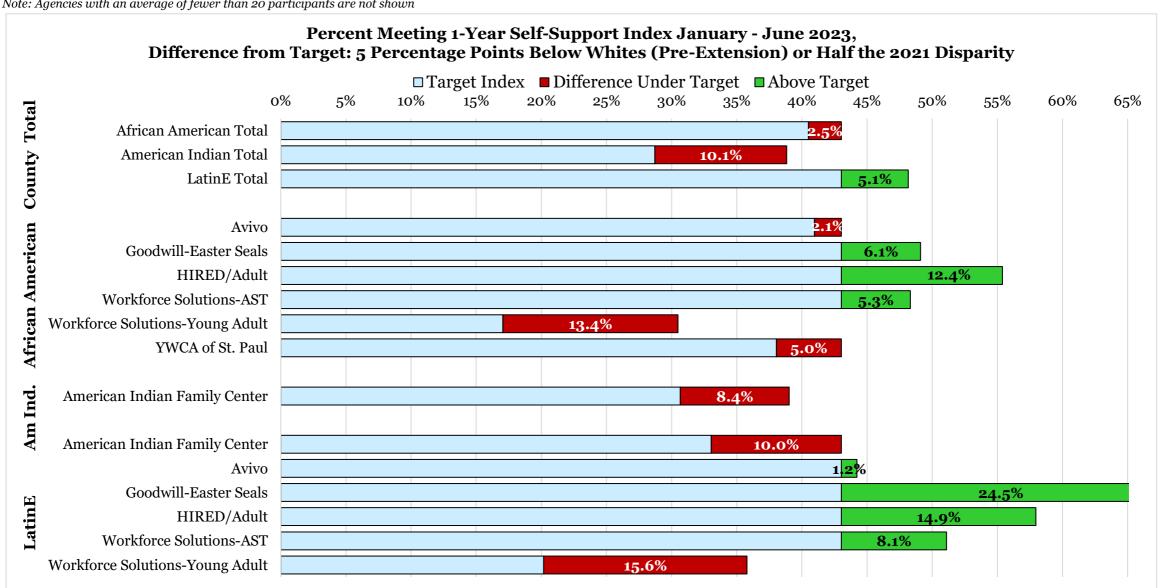

Measure 2: Percent of Participants Meeting the One-Year Self-Support Index Individuals Assigned to an Employment Services Agency by First of Each Quarter Average Per Quarter, 2022 and 2023

|                                           |                                         | Averag                           | ge Per Qua                                 | rter 2022                                         |            | Average Per Quarter Jan-Jun 2023           |                                                   |                                                                                         |                                  |                                         |
|-------------------------------------------|-----------------------------------------|----------------------------------|--------------------------------------------|---------------------------------------------------|------------|--------------------------------------------|---------------------------------------------------|-----------------------------------------------------------------------------------------|----------------------------------|-----------------------------------------|
| Assisted Services Total                   | Average<br>Meeting<br>One-Year<br>Index | Average<br>in One-<br>Year Index | Average of<br>Quarters<br>Meeting<br>Index | Difference<br>with County-<br>wide White<br>Total | 50% of Gap | Average of<br>Quarters<br>Meeting<br>Index | Difference<br>with County-<br>wide White<br>Total | Difference From Goal:<br>Within 5 Percentage<br>Points of Whites or 50%<br>of 2022 Gap* | Average<br>in One-<br>Year Index | Average<br>Meeting<br>One-Year<br>Index |
| African American Total                    | 479                                     | 1,152                            | 41.6%                                      | -9.2                                              |            | 40.5%                                      | -7.5                                              | -2.5                                                                                    | 1,100                            | 446                                     |
| American Indian Total                     | 23                                      | 69                               | 32.4%                                      | -18.4                                             | -9.2       | 28.7%                                      | -19.3                                             |                                                                                         | 56                               | 16                                      |
| LatinE Total                              | 155                                     | 294                              | 52.6%                                      | 1.9                                               |            | 48.2%                                      | 0.1                                               | 5.1                                                                                     | 231                              | 111                                     |
| White Total                               | 316                                     | 621                              | 50.8%                                      | 0.0                                               |            | 48.0%                                      | 0.0                                               |                                                                                         | 524                              | 252                                     |
| Agency Assigned<br>African American       |                                         |                                  |                                            |                                                   |            |                                            |                                                   |                                                                                         |                                  |                                         |
| Avivo                                     | 58                                      | 135                              | 42.5%                                      | -8.3                                              |            | 41.0%                                      | -7.1                                              | -2.1                                                                                    | 125                              | 51                                      |
| Goodwill-Easter Seals                     | 54                                      | 118                              | 45.4%                                      | -5.3                                              |            | 49.1%                                      | 1.1                                               |                                                                                         | 139                              | 68                                      |
| HIRED/Adult                               | 63                                      | 137                              | 46.2%                                      | -4.6                                              |            | 55.4%                                      | 7.4                                               |                                                                                         | 135                              | 75                                      |
| Workforce Solutions-AST                   | 164                                     | 301                              | 54.4%                                      | 3.6                                               |            | 48.3%                                      | 0.3                                               |                                                                                         | 285                              | 138                                     |
| Workforce Solutions-Young Adult           | 36                                      | 229                              | 15.7%                                      | -35.1                                             | -17.5      | 17.0%                                      | -31.0                                             | -13.4                                                                                   | 217                              | 37                                      |
| YWCA of St. Paul                          | 99                                      | 221                              | 44.5%                                      | -6.3                                              |            | 38.0%                                      | -10.0                                             | -5.0                                                                                    | 184                              | 70                                      |
| Extension Services (all agencies)         | 51                                      | 480                              | 8.1%                                       | -42.7                                             | -21.3      | 13.6%                                      | -34.4                                             | -13.1                                                                                   | 497                              | 68                                      |
| American Indian                           |                                         |                                  |                                            |                                                   |            |                                            |                                                   |                                                                                         |                                  |                                         |
| American Indian Family Center             | 22                                      | 66                               | 32.7%                                      | -18.0                                             | -9.0       | 30.7%                                      | -17.4                                             | -8.4                                                                                    | 52                               | 16                                      |
| Extension Services (all agencies)         | 1                                       | 49                               | 25.4%                                      | -25.3                                             | -12.7      | 6.5%                                       | -41.5                                             | -28.8                                                                                   | 61                               | 4                                       |
| LatinE                                    |                                         |                                  |                                            |                                                   |            |                                            |                                                   |                                                                                         |                                  |                                         |
| American Indian Family Center             | 17                                      | 32                               | 53.4%                                      | 2.6                                               |            | 33.0%                                      | -15.0                                             | -10.0                                                                                   | 23                               | 8                                       |
| Avivo                                     | 13                                      | 33                               | 37.5%                                      | -13.2                                             | -6.6       | 44.2%                                      | -3.8                                              |                                                                                         | 26                               | 12                                      |
| Goodwill-Easter Seals                     | 21                                      | 39                               | 54.2%                                      | 3.5                                               |            | 67.5%                                      | 19.5                                              |                                                                                         | 40                               | 27                                      |
| HIRED/Adult                               | 32                                      | 50                               | 63.4%                                      | 12.6                                              |            | 58.0%                                      | 9.9                                               |                                                                                         | 41                               | 24                                      |
| Workforce Solutions-AST                   | 59                                      | 95                               | 61.7%                                      | 11.0                                              |            | 51.1%                                      | 3.1                                               |                                                                                         | 68                               | 35                                      |
| Workforce Solutions-Young Adult           | 10                                      | 38                               | 26.3%                                      | -24.5                                             | -12.3      | 20.2%                                      | -27.9                                             | -15.6                                                                                   | 30                               | 6                                       |
| Extension Services (all agencies)         | 6                                       | 57                               | 24.1%                                      | -26.6                                             | -13.3      | 11.6%                                      | -36.5                                             | -23.1                                                                                   | 69                               | 8                                       |
| Note: Agencies with an average of fewer t | han 20 particij                         | pants are not si                 | hown                                       |                                                   |            |                                            |                                                   | *Differences may have roundi                                                            | ng errors                        |                                         |

| Measure 2: Self-Support           | ort Index Average Per Quarter 2022 Average Per Quarter Jan-Ju |            |            | ın 2023      |            |            |              |       |            |          |
|-----------------------------------|---------------------------------------------------------------|------------|------------|--------------|------------|------------|--------------|-------|------------|----------|
|                                   | Average                                                       |            | Average of | Difference   |            | Average of | Difference   |       |            | Average  |
|                                   | Meeting                                                       | Average    | Quarters   | with County- |            | Quarters   | with County- |       | Average    | Meeting  |
|                                   | One-Year                                                      | in One-    | Meeting    | wide White   |            | Meeting    | wide White   |       | in One-    | One-Year |
| White                             | Index                                                         | Year Index | Index      | Total        | 50% of Gap | Index      | Total        |       | Year Index | Index    |
| Avivo                             | 78                                                            | 159        | 49.0%      | -1.8         |            | 48.0%      | -0.1         |       | 124        | 60       |
| Goodwill-Easter Seals             | 50                                                            | 100        | 50.2%      | -0.6         |            | 48.1%      | 0.1          |       | 105        | 51       |
| HIRED/Adult                       | 45                                                            | 90         | 49.9%      | -0.9         |            | 47.6%      | -0.4         |       | 84         | 40       |
| Workforce Solutions-AST           | 121                                                           | 201        | 59.6%      | 8.9          |            | 54.7%      | 6.6          |       | 141        | 77       |
| Workforce Solutions-Young Adult   | 9                                                             | 48         | 19.4%      | -31.3        | -15.7      | 20.0%      | -28.0        | -12.4 | 40         | 8        |
| Extension Services (all agencies) | 17                                                            | 194        | 6.0%       | -44.7        | -22.4      | 7.9%       | -40.2        | -17.8 | 159        | 13       |

Note: Agencies with an average of fewer than 20 participants are not shown

Measure 4: Ratio of Percent 60 or More Countable Months to Percent 0 to 59 Months

Note: American Indian counts include multiracial American Indians