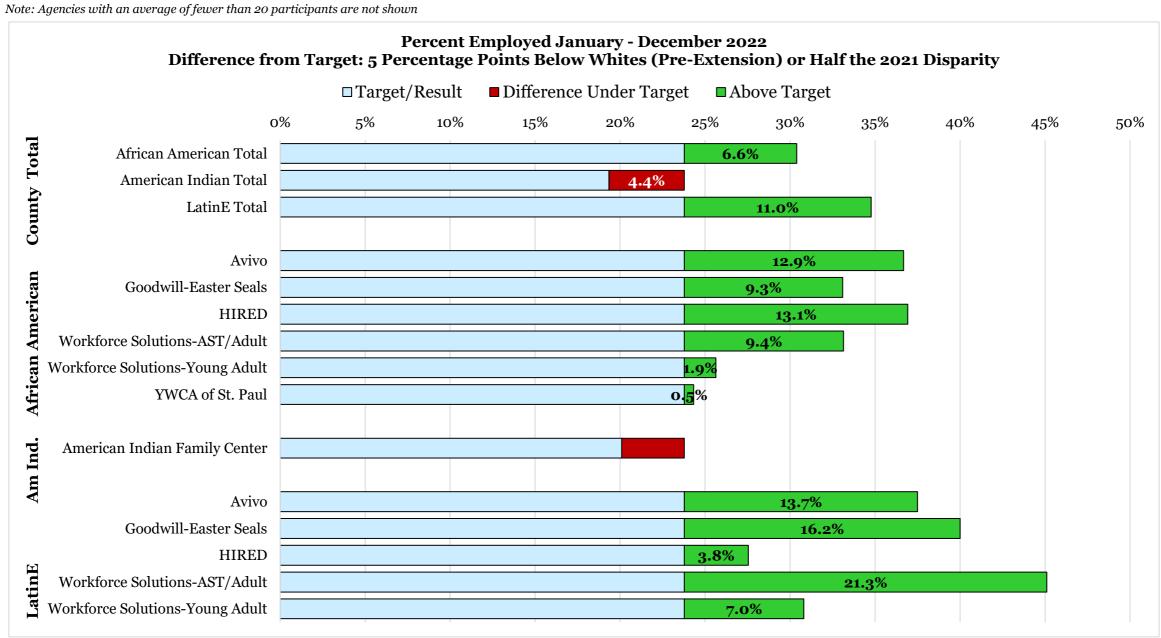

Measure 2: Percent of Participants Meeting the One-Year Self-Support Index Individuals Assigned to an Employment Services Agency by First of Each Quarter Average Per Quarter, 2022 and 2023

|                                           |                                         | Averag                           | ge Per Qua                                 | rter 2022                                         |            | Average Per Quarter Jan-Jun 2023           |                                                   |                                                                                         |                                  |                                         |
|-------------------------------------------|-----------------------------------------|----------------------------------|--------------------------------------------|---------------------------------------------------|------------|--------------------------------------------|---------------------------------------------------|-----------------------------------------------------------------------------------------|----------------------------------|-----------------------------------------|
| Assisted Services Total                   | Average<br>Meeting<br>One-Year<br>Index | Average<br>in One-<br>Year Index | Average of<br>Quarters<br>Meeting<br>Index | Difference<br>with County-<br>wide White<br>Total | 50% of Gap | Average of<br>Quarters<br>Meeting<br>Index | Difference<br>with County-<br>wide White<br>Total | Difference From Goal:<br>Within 5 Percentage<br>Points of Whites or 50%<br>of 2022 Gap* | Average<br>in One-<br>Year Index | Average<br>Meeting<br>One-Year<br>Index |
| African American Total                    | 479                                     | 1,152                            | 41.6%                                      | -9.2                                              |            | 40.5%                                      | -7.5                                              | -2.5                                                                                    | 1,100                            | 446                                     |
| American Indian Total                     | 23                                      | 69                               | 32.4%                                      | -18.4                                             | -9.2       | 28.7%                                      | -19.3                                             |                                                                                         | 56                               | 16                                      |
| LatinE Total                              | 155                                     | 294                              | 52.6%                                      | 1.9                                               |            | 48.2%                                      | 0.1                                               | 5.1                                                                                     | 231                              | 111                                     |
| White Total                               | 316                                     | 621                              | 50.8%                                      | 0.0                                               |            | 48.0%                                      | 0.0                                               |                                                                                         | 524                              | 252                                     |
| Agency Assigned<br>African American       |                                         |                                  |                                            |                                                   |            |                                            |                                                   |                                                                                         |                                  |                                         |
| Avivo                                     | 58                                      | 135                              | 42.5%                                      | -8.3                                              |            | 41.0%                                      | -7.1                                              | -2.1                                                                                    | 125                              | 51                                      |
| Goodwill-Easter Seals                     | 54                                      | 118                              | 45.4%                                      | -5.3                                              |            | 49.1%                                      | 1.1                                               |                                                                                         | 139                              | 68                                      |
| HIRED/Adult                               | 63                                      | 137                              | 46.2%                                      | -4.6                                              |            | 55.4%                                      | 7.4                                               |                                                                                         | 135                              | 75                                      |
| Workforce Solutions-AST                   | 164                                     | 301                              | 54.4%                                      | 3.6                                               |            | 48.3%                                      | 0.3                                               |                                                                                         | 285                              | 138                                     |
| Workforce Solutions-Young Adult           | 36                                      | 229                              | 15.7%                                      | -35.1                                             | -17.5      | 17.0%                                      | -31.0                                             | -13.4                                                                                   | 217                              | 37                                      |
| YWCA of St. Paul                          | 99                                      | 221                              | 44.5%                                      | -6.3                                              |            | 38.0%                                      | -10.0                                             | -5.0                                                                                    | 184                              | 70                                      |
| Extension Services (all agencies)         | 51                                      | 480                              | 8.1%                                       | -42.7                                             | -21.3      | 13.6%                                      | -34.4                                             | -13.1                                                                                   | 497                              | 68                                      |
| American Indian                           |                                         |                                  |                                            |                                                   |            |                                            |                                                   |                                                                                         |                                  |                                         |
| American Indian Family Center             | 22                                      | 66                               | 32.7%                                      | -18.0                                             | -9.0       | 30.7%                                      | -17.4                                             | -8.4                                                                                    | 52                               | 16                                      |
| Extension Services (all agencies)         | 1                                       | 49                               | 25.4%                                      | -25.3                                             | -12.7      | 6.5%                                       | -41.5                                             | -28.8                                                                                   | 61                               | 4                                       |
| LatinE                                    |                                         |                                  |                                            |                                                   |            |                                            |                                                   |                                                                                         |                                  |                                         |
| American Indian Family Center             | 17                                      | 32                               | 53.4%                                      | 2.6                                               |            | 33.0%                                      | -15.0                                             | -10.0                                                                                   | 23                               | 8                                       |
| Avivo                                     | 13                                      | 33                               | 37.5%                                      | -13.2                                             | -6.6       | 44.2%                                      | -3.8                                              |                                                                                         | 26                               | 12                                      |
| Goodwill-Easter Seals                     | 21                                      | 39                               | 54.2%                                      | 3.5                                               |            | 67.5%                                      | 19.5                                              |                                                                                         | 40                               | 27                                      |
| HIRED/Adult                               | 32                                      | 50                               | 63.4%                                      | 12.6                                              |            | 58.0%                                      | 9.9                                               |                                                                                         | 41                               | 24                                      |
| Workforce Solutions-AST                   | 59                                      | 95                               | 61.7%                                      | 11.0                                              |            | 51.1%                                      | 3.1                                               |                                                                                         | 68                               | 35                                      |
| Workforce Solutions-Young Adult           | 10                                      | 38                               | 26.3%                                      | -24.5                                             | -12.3      | 20.2%                                      | -27.9                                             | -15.6                                                                                   | 30                               | 6                                       |
| Extension Services (all agencies)         | 6                                       | 57                               | 24.1%                                      | -26.6                                             | -13.3      | 11.6%                                      | -36.5                                             | -23.1                                                                                   | 69                               | 8                                       |
| Note: Agencies with an average of fewer t | han 20 particij                         | pants are not si                 | hown                                       |                                                   |            |                                            |                                                   | *Differences may have roundi                                                            | ng errors                        |                                         |

| Measure 2: Self-Support           | ort Index Average Per Quarter 2022 Average Per Quarter Jan-Ju |            |            | ın 2023      |            |            |              |       |            |          |
|-----------------------------------|---------------------------------------------------------------|------------|------------|--------------|------------|------------|--------------|-------|------------|----------|
|                                   | Average                                                       |            | Average of | Difference   |            | Average of | Difference   |       |            | Average  |
|                                   | Meeting                                                       | Average    | Quarters   | with County- |            | Quarters   | with County- |       | Average    | Meeting  |
|                                   | One-Year                                                      | in One-    | Meeting    | wide White   |            | Meeting    | wide White   |       | in One-    | One-Year |
| White                             | Index                                                         | Year Index | Index      | Total        | 50% of Gap | Index      | Total        |       | Year Index | Index    |
| Avivo                             | 78                                                            | 159        | 49.0%      | -1.8         |            | 48.0%      | -0.1         |       | 124        | 60       |
| Goodwill-Easter Seals             | 50                                                            | 100        | 50.2%      | -0.6         |            | 48.1%      | 0.1          |       | 105        | 51       |
| HIRED/Adult                       | 45                                                            | 90         | 49.9%      | -0.9         |            | 47.6%      | -0.4         |       | 84         | 40       |
| Workforce Solutions-AST           | 121                                                           | 201        | 59.6%      | 8.9          |            | 54.7%      | 6.6          |       | 141        | 77       |
| Workforce Solutions-Young Adult   | 9                                                             | 48         | 19.4%      | -31.3        | -15.7      | 20.0%      | -28.0        | -12.4 | 40         | 8        |
| Extension Services (all agencies) | 17                                                            | 194        | 6.0%       | -44.7        | -22.4      | 7.9%       | -40.2        | -17.8 | 159        | 13       |

Note: Agencies with an average of fewer than 20 participants are not shown

Measure 4: Ratio of Percent 60 or More Countable Months to Percent 0 to 59 Months

Note: American Indian counts include multiracial American Indians