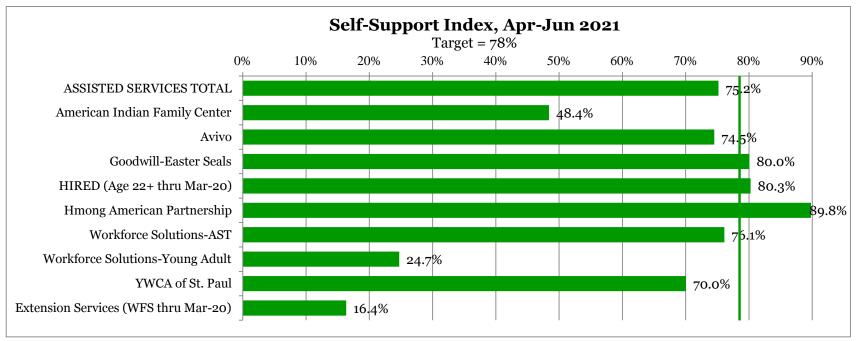

## Measure 3: Percent of Participants in Self-Support Index, Apr-21 to Jun-21

On MFIP or DWP April - June 2018

Note: DHS links the 3-year index to performance-based funding.

|                                              |                     |                     |                     | Target = 78%        |                     |                                                    |  |
|----------------------------------------------|---------------------|---------------------|---------------------|---------------------|---------------------|----------------------------------------------------|--|
| Agency Last Assigned by First Day of Quarter | Apr-20 to<br>Jun-20 | Jul-20 to<br>Sep-20 | Oct-20 to<br>Dec-20 | Jan-21 to<br>Mar-21 | Apr-21 to<br>Jun-21 | Participants Measured in<br>Index Apr-21 to Jun-21 |  |
| ASSISTED SERVICES TOTAL                      | 73.0%               | 73.5%               | 72.1%               | 72.3%               | 75.2%               | 3,386                                              |  |
| American Indian Family Center                | 53.2%               | 57.4%               | 58.6%               | 51.6%               | 48.4%               | 93                                                 |  |
| Avivo                                        | 72.9%               | 74.6%               | 75.2%               | 74.0%               | 74.5%               | 624                                                |  |
| Goodwill-Easter Seals                        | 73.8%               | 78.8%               | 74.7%               | 74.2%               | 80.0%               | 441                                                |  |
| HIRED (Age 22+ thru Mar-20)                  | 78.5%               | 79.8%               | 79.5%               | 79.1%               | 80.3%               | 542                                                |  |
| Hmong American Partnership                   | 88.3%               | 86.0%               | 85.7%               | 86.3%               | 89.8%               | 549                                                |  |
| Workforce Solutions-AST                      | 71.3%               | 71.0%               | 69.9%               | 71.8%               | 76.1%               | 678                                                |  |
| Workforce Solutions-Young Adult              | 21.5%               | 26.7%               | 29.2%               | 27.0%               | 24.7%               | 182                                                |  |
| YWCA of St. Paul                             | 65.7%               | 66.3%               | 64.6%               | 64.8%               | 70.0%               | 277                                                |  |
| Ramsey County Public Health                  | 64.3%               | 66.7%               | 76.9%               | 69.2%               | 69.2%               | 13                                                 |  |
| Extension Services (WFS thru Mar-20)         | 18.9%               | 18.5%               | 18.1%               | 17.3%               | 16.4%               | 1,473                                              |  |
| County Total (includes past agencies)        | <b>58.6</b> %       | <b>58.4</b> %       | <b>56.6%</b>        | <b>55.</b> 7%       | 57.4%               | 4,870                                              |  |