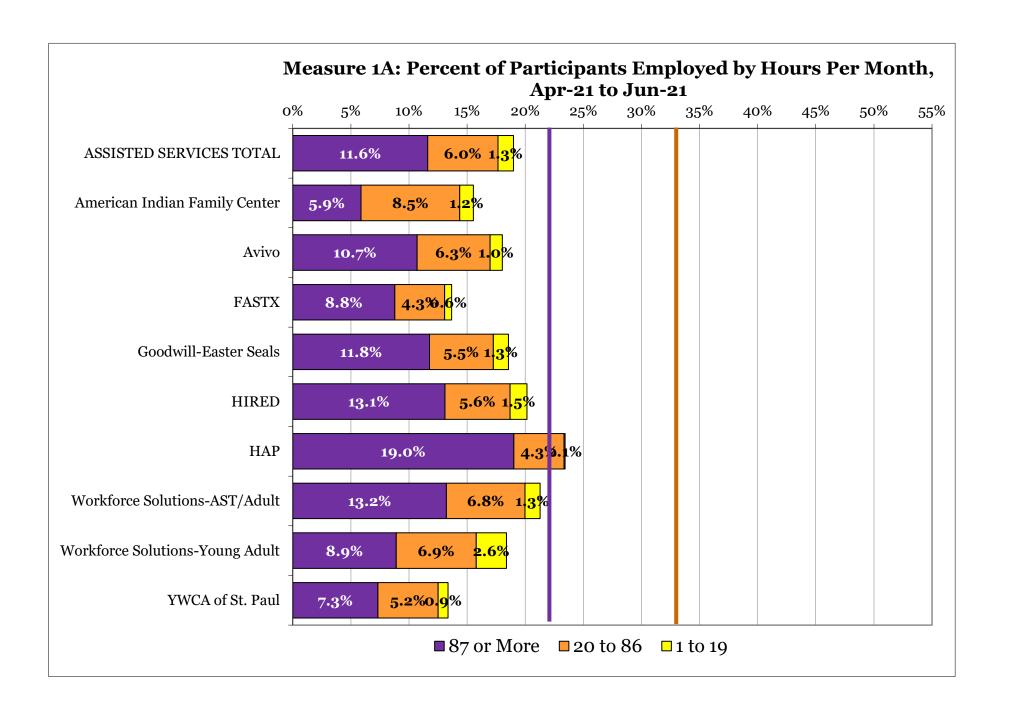

|                                         |           | Difference |           |               |           |          |
|-----------------------------------------|-----------|------------|-----------|---------------|-----------|----------|
| <b>Agency Last Assigned By First of</b> | Apr-20 to | Jul-20 to  | Oct-20 to | Jan-21 to     | Apr-21 to | from 22% |
| Each Month                              | Jun-20    | Sep-20     | Dec-20    | <b>Mar-21</b> | Jun-21    | Target   |
| ASSISTED SERVICES TOTAL                 | 8.4%      | 10.4%      | 15.2%     | 10.6%         | 11.6%     | -10.4    |
| American Indian Family Center           | 5.6%      | 5.6%       | 6.4%      | 6.3%          | 5.9%      | -16.1    |
| Avivo                                   | 8.8%      | 12.0%      | 16.9%     | 12.7%         | 10.7%     | -11.3    |
| FASTX                                   | 7.7%      | 7.7%       | 6.9%      | 6.9%          | 8.8%      | -13.2    |
| Goodwill-Easter Seals                   | 8.0%      | 10.7%      | 13.9%     | 10.6%         | 11.8%     | -10.2    |
| HIRED                                   | 7.8%      | 11.8%      | 15.1%     | 10.1%         | 13.1%     | -8.9     |
| HAP                                     | 15.5%     | 17.5%      | 25.9%     | 17.2%         | 19.0%     | -3.0     |
| Workforce Solutions-AST/Adult           | 8.0%      | 9.7%       | 14.8%     | 11.0%         | 13.2%     | -8.8     |
| Workforce Solutions-Young Adult         | 6.1%      | 7.4%       | 12.6%     | 8.5%          | 8.9%      | -13.1    |
| YWCA of St. Paul                        | 4.9%      | 6.5%       | 11.5%     | 8.6%          | 7.3%      | -14.7    |
| Ramsey County Public Health             | 5.8%      | 2.9%       | 4.3%      | 0.9%          | 1.9%      |          |
| Extension Services (any agency)         | 5.6%      | 5.9%       | 8.7%      | 6.1%          | 7.2%      |          |
| <b>County Total</b>                     | 8.0%      | 9.4%       | 13.4%     | 10.0%         | 10.5%     |          |