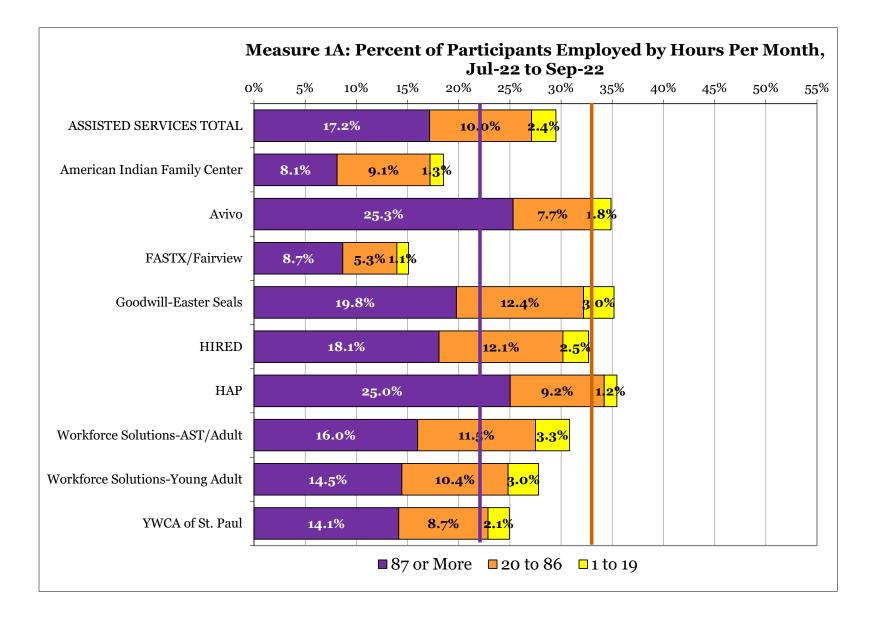

### Measures 1B-C: Percent of Participants Employed, 20 Hours or More and 87 Hours or More Per Month

Includes self-employment and supported work experience

|                                  |           | 20 Hours | or More p | er Month |           | Difference |                       |
|----------------------------------|-----------|----------|-----------|----------|-----------|------------|-----------------------|
| Agency Last Assigned By First of | Jul-21 to |          | Jan-22 to | -        | Jul-22 to | from 33%   | Monthly Average on    |
| Each Month                       | Sep-21    | Dec-21   | Mar-22    | Jun-22   | Sep-22    | Target     | MFIP Jul-22 to Sep-22 |
| ASSISTED SERVICES TOTAL          | 20.0%     | 26.1%    | 24.2%     | 26.2%    | 27.1%     | -5.9       | 2,141                 |
| American Indian Family Center    | 15.4%     | 15.8%    | 11.6%     | 19.3%    | 17.2%     | -15.8      | 103                   |
| Avivo                            | 23.1%     | 29.7%    | 31.3%     | 34.8%    | 33.1%     | 0.1        | 237                   |
| FASTX/Fairview                   | 13.3%     | 19.7%    | 17.0%     | 13.8%    | 14.0%     | -19.0      | 177                   |
| Goodwill-Easter Seals            | 21.7%     | 25.8%    | 25.9%     | 29.3%    | 32.2%     | -0.8       | 236                   |
| HIRED                            | 21.2%     | 25.8%    | 24.9%     | 29.9%    | 30.2%     | -2.8       | 240                   |
| HAP                              | 26.5%     | 36.7%    | 33.9%     | 30.6%    | 34.2%     | 1.2        | 214                   |
| Workforce Solutions-AST/Adult    | 19.8%     | 27.3%    | 24.3%     | 26.4%    | 27.5%     | -5.5       | 350                   |
| Workforce Solutions-Young Adult  | 17.8%     | 23.5%    | 20.9%     | 22.9%    | 24.8%     | -8.2       | 424                   |
| YWCA of St. Paul                 | 15.3%     | 21.9%    | 20.4%     | 22.2%    | 22.9%     | -10.1      | 160                   |
| Ramsey County Public Health      | 16.2%     | 36.9%    | 25.0%     | 23.0%    | 6.5%      |            | 21                    |
| Extension Services (any agency)  | 16.5%     | 21.3%    | 19.4%     | 22.2%    | 23.2%     |            | 629                   |
| County Total                     | 19.2%     | 24.8%    | 23.2%     | 25.3%    | 25.9%     |            | 2,943                 |

|                                  |           |           | Difference |           |           |          |
|----------------------------------|-----------|-----------|------------|-----------|-----------|----------|
| Agency Last Assigned By First of | Jul-21 to | Oct-21 to | Jan-22 to  | Apr-22 to | Jul-22 to | from 22% |
| Each Month                       | Sep-21    | Dec-21    | Mar-22     | Jun-22    | Sep-22    | Target   |
| ASSISTED SERVICES TOTAL          | 12.8%     | 16.2%     | 14.2%      | 15.9%     | 17.2%     | -4.8     |
| American Indian Family Center    | 6.2%      | 7.6%      | 5.8%       | 11.2%     | 8.1%      | -13.9    |
| Avivo                            | 17.4%     | 22.1%     | 20.9%      | 26.3%     | 25.3%     | 3.3      |
| FASTX/Fairview                   | 8.6%      | 10.3%     | 7.6%       | 5.7%      | 8.7%      | -13.3    |
| Goodwill-Easter Seals            | 12.9%     | 16.3%     | 16.8%      | 16.2%     | 19.8%     | -2.2     |
| HIRED                            | 13.1%     | 15.2%     | 13.8%      | 17.9%     | 18.1%     | -3.9     |
| HAP                              | 21.5%     | 28.8%     | 25.6%      | 23.5%     | 25.0%     | 3.0      |
| Workforce Solutions-AST/Adult    | 12.6%     | 15.6%     | 13.0%      | 14.3%     | 16.0%     | -6.0     |
| Workforce Solutions-Young Adult  | 9.4%      | 12.5%     | 10.6%      | 12.0%     | 14.5%     | -7.5     |
| YWCA of St. Paul                 | 8.1%      | 11.7%     | 10.4%      | 13.0%     | 14.1%     | -7.9     |
| Ramsey County Public Health      | 5.4%      | 12.3%     | 8.9%       | 13.1%     | 1.6%      |          |
| Extension Services (any agency)  | 10.1%     | 11.5%     | 10.5%      | 13.1%     | 14.3%     |          |
| County Total                     | 10.5%     | 11.9%     | 14.8%      | 13.2%     | 16.1%     |          |