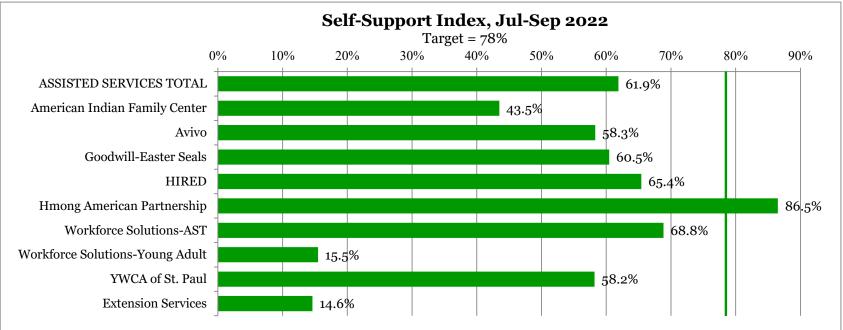

## Measure 3: Percent of Participants in Self-Support Index, Jul-22 to Sep-22

On MFIP or DWP July - September 2019

Note: DHS links the 3-year index to performance-based funding.

|                                                 |                     |                     |                     | ]                   | Farget = 78%        |                                                    |
|-------------------------------------------------|---------------------|---------------------|---------------------|---------------------|---------------------|----------------------------------------------------|
| Agency Last Assigned by First Day<br>of Quarter | Jul-21 to<br>Sep-21 | Oct-21 to<br>Dec-21 | Jan-22 to<br>Mar-22 | Apr-22 to<br>Jun-22 | Jul-22 to<br>Sep-22 | Participants Measured in<br>Index Jul-22 to Sep-22 |
| ASSISTED SERVICES TOTAL                         | 74.9%               | 72.7%               | 70.5%               | 69.6%               | 61.9%               | 2,148                                              |
| American Indian Family Center                   | 52.6%               | 46.5%               | 47.4%               | 49.5%               | 43.5%               | 92                                                 |
| Avivo                                           | 76.0%               | 73.6%               | 70.3%               | 67.9%               | 58.3%               | 355                                                |
| Goodwill-Easter Seals                           | 77.3%               | 75.6%               | 72.6%               | 71.2%               | 60.5%               | 220                                                |
| HIRED                                           | 77.6%               | 75.7%               | 74.6%               | 74.7%               | 65.4%               | 269                                                |
| Hmong American Partnership                      | 89.7%               | 89.8%               | 90.1%               | 89.4%               | 86.5%               | 267                                                |
| Workforce Solutions-AST                         | 77.3%               | 75.2%               | 73.4%               | 73.5%               | 68.8%               | 600                                                |
| Workforce Solutions-Young Adult                 | 23.4%               | 19.2%               | 17.4%               | 17.5%               | 15.5%               | 168                                                |
| YWCA of St. Paul                                | 70.3%               | 68.0%               | 65.3%               | 63.6%               | 58.2%               | 177                                                |
| Ramsey County Public Health                     | 92.3%               | 100.0%              | 90.0%               | 88.9%               | 75.0%               | 4                                                  |
| Extension Services                              | 16.8%               | 16.5%               | 16.4%               | 17.3%               | 14.6%               | 1,191                                              |
| <b>County Total</b> (includes past agencies)    | 57.7%               | 55.6%               | 53.3%               | 53.3%               | 45.1%               | 3,342                                              |