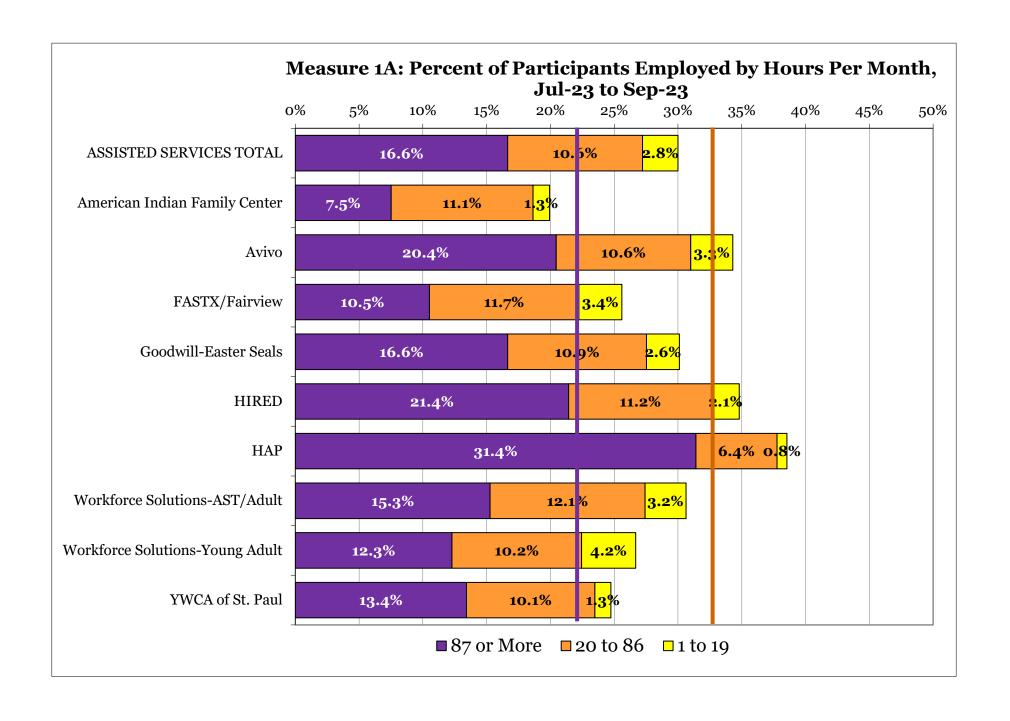

## MFIP-Employment Services July-September 2023 Report Card

Compiled by Health and Wellness Administration, Research, Reporting & Evaluation Unit

Published January 23, 2024

Measures 1B-C: Percent of Participants Employed, 20 Hours or More and 87 Hours or More Per Month
Includes self-employment and supported work experience