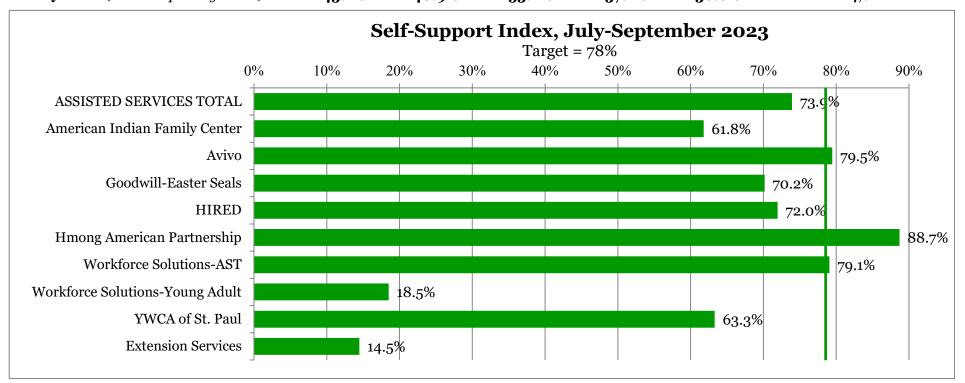

## MFIP-Employment Services July-September 2023 Report Card

Compiled by Health and Wellness Administration, Research, Reporting & Evaluation Unit

Published January 23, 2024

Measures 1B-C: Percent of Participants Employed, 20 Hours or More and 87 Hours or More Per Month
Includes self-employment and supported work experience